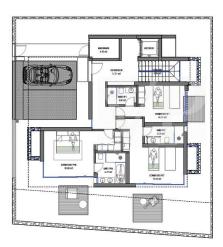

# Floor plans

#### Parcela 27

#### SÝBARIS

| Parcela 27          |                       |
|---------------------|-----------------------|
| S. parcela:         | 314,74 m <sup>2</sup> |
| S. cons:            | 309,32 m²             |
| S. útil:            | 249,48 m <sup>2</sup> |
| Planta alta:        | 52,98 m²              |
| S. terraza P. alta: | 55,30 m <sup>2</sup>  |
| S. piscina P.alta:  | 25,23 m <sup>2</sup>  |

### Parcela 27 Planta Baja

#### SÝBARIS

| Parcela 27         |                       |
|--------------------|-----------------------|
| S. parcela:        | 314,74 m <sup>2</sup> |
| S. cons:           | 309,32 m <sup>2</sup> |
| S. útil:           | 249,48 m <sup>2</sup> |
| Planta baja:       | 97,90 m <sup>2</sup>  |
| S. jardin P. baja: | 113,72 m <sup>2</sup> |

This floor plan is not to scale. The documents were given to us by the client. For this reason, we cannot guarantee the accuracy of the information.