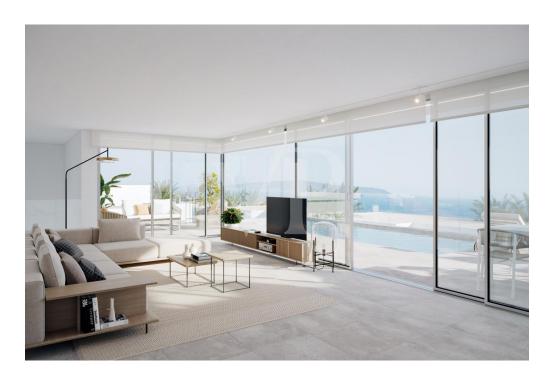

## A first impression

Sybaris Modelos GOLD is a new development project consisting of 10 luxury villas in a prime location within the newly developed area of Rokabella. With a built area of 300 m², these exclusive residences offer a unique living experience, combining ultimate comfort with modern design and high-quality materials. The villa impresses with its open, light-filled architecture, where spacious living areas seamlessly flow into one another. Three luxurious bedrooms ensure maximum comfort and privacy, each featuring its own elegantly designed en-suite bathroom. The basement includes two multifunctional rooms that can be adapted to the owner's needs, whether as a gym, home cinema, or wellness area. A true highlight of the villa is the stunning 25-meter infinity pool, enhancing the exclusive character of the property. Thanks to the advanced Home Connect System, the entire house can be intuitively controlled, from lighting to security features. This luxury villa is a masterpiece of modern living—a perfect combination of design, comfort, and innovative technology.

### Details of amenities

- Villa Sybaris Modelo Gold with approx. 300 m² built area
- 3 floors connected by a private elevator
- 3 bedrooms, 4 bathrooms in total, 1 guest toilet
- Heated infinity pool of 25 m<sup>2</sup>
- Fully equipped laundry room with furniture and appliances
- Air conditioning / Heating
- Fully equipped kitchen
- Private parking for 2 cars
- 2 multifunctional rooms with English patio
- Electric blinds in the living room, kitchen, and bedrooms
- Home Connect Plus system with voice control
- Water purification system