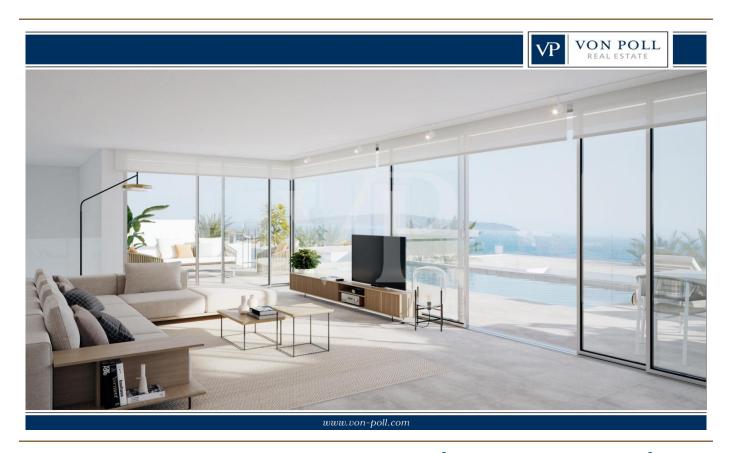

## A first impression

Sybaris Modelos GOLD is a new development project consisting of 10 luxury villas in a prime location within the newly developed area of Rokabella. With a built area of 300 m², these exclusive residences offer a unique living experience, combining ultimate comfort with modern design and high-quality materials. The villa impresses with its open, light-filled architecture, where spacious living areas seamlessly flow into one another. Three luxurious bedrooms ensure maximum comfort and privacy, each featuring its own elegantly designed en-suite bathroom. The basement includes two multifunctional rooms that can be adapted to the owner's needs, whether as a gym, home cinema, or wellness area. A true highlight of the villa is the stunning 25-meter infinity pool, enhancing the exclusive character of the property. Thanks to the advanced Home Connect System, the entire house can be intuitively controlled, from lighting to security features. This luxury villa is a masterpiece of modern living—a perfect combination of design, comfort, and innovative technology.

### Details of amenities

- Villa Sybaris Modelo Gold with approx. 300 m² built area
- 3 floors connected by a private elevator
- 3 bedrooms, 4 bathrooms in total, 1 guest toilet
- Heated infinity pool of 25 m<sup>2</sup>
- Fully equipped laundry room with furniture and appliances
- Air conditioning / Heating
- Fully equipped kitchen
- Private parking for 2 cars
- 2 multifunctional rooms with English patio
- Electric blinds in the living room, kitchen, and bedrooms
- Home Connect Plus system with voice control
- Water purification system