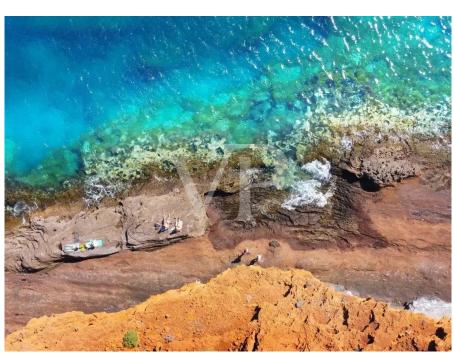

### All about the location

Callao Salvaje is located on the southwest coast of Tenerife, belongs to the municipality of Adeje and is one of the places on the island with the most days of sunshine per year. There you will find a variety of shops, cafes, bars, restaurants and a volcanic sand beach. The charming town is a good and convenient starting point for many activities, such as hiking, cycling, surfing, diving, golf or horse riding. From here you can reach the national park and Pico del Teide by car in about 50 minutes. Also the area of ??Costa Adeje, with the famous "Playa del Duque" and the beaches of Playa de Las Américas can be reached in a few minutes by car. The south airport is approx. 25 minutes by car and the north airport about 50 minutes.