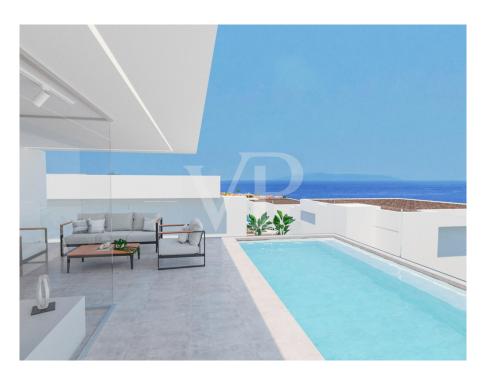

## A first impression

Sybaris Modelos GOLD is a new development project consisting of 10 luxury villas in a prime location within the newly developed area of Rokabella. With a built area of 300 m², these exclusive residences offer a unique living experience, combining ultimate comfort with modern design and high-quality materials. The villa impresses with its open, light-filled architecture, where spacious living areas seamlessly flow into one another. Three luxurious bedrooms ensure maximum comfort and privacy, each featuring its own elegantly designed en-suite bathroom. The basement includes two multifunctional rooms that can be adapted to the owner's needs, whether as a gym, home cinema, or wellness area. A true highlight of the villa is the stunning 25-meter infinity pool, enhancing the exclusive character of the property. Thanks to the advanced Home Connect System, the entire house can be intuitively controlled, from lighting to security features. This luxury villa is a masterpiece of modern living—a perfect combination of design, comfort, and innovative technology.

### Details of amenities

- Villa Sybaris Modelo Gold with approx. 300 m² built area
- 3 floors connected by a private elevator
- 3 bedrooms, 4 bathrooms in total, 1 guest toilet
- Heated infinity pool of 25 m<sup>2</sup>
- Fully equipped laundry room with furniture and appliances
- Air conditioning / Heating
- Fully equipped kitchen
- Private parking for 2 cars
- 2 multifunctional rooms with English patio
- Electric blinds in the living room, kitchen, and bedrooms
- Home Connect Plus system with voice control
- Water purification system