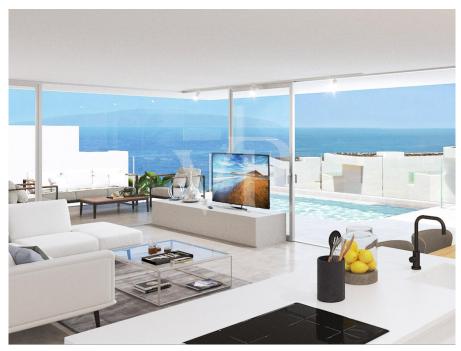

## A first impression

Sybaris Modelos GOLD is a new development project consisting of 10 luxury villas in a prime location within the newly developed area of Rokabella. With a built area of 300 m², these exclusive residences offer a unique living experience, combining ultimate comfort with modern design and high-quality materials. The villa impresses with its open, light-filled architecture, where spacious living areas seamlessly flow into one another. Three luxurious bedrooms ensure maximum comfort and privacy, each featuring its own elegantly designed en-suite bathroom. The basement includes two multifunctional rooms that can be adapted to the owner's needs, whether as a gym, home cinema, or wellness area. A true highlight of the villa is the stunning 25-meter infinity pool, enhancing the exclusive character of the property. Thanks to the advanced Home Connect System, the entire house can be intuitively controlled, from lighting to security features. This luxury villa is a masterpiece of modern living—a perfect combination of design, comfort, and innovative technology.

### Details of amenities

- Villa Sybaris Modelo Gold with approx. 300 m² built area
- 3 floors connected by a private elevator
- 3 bedrooms, 4 bathrooms in total, 1 guest toilet
- Heated infinity pool of 25 m<sup>2</sup>
- Fully equipped laundry room with furniture and appliances
- Air conditioning / Heating
- Fully equipped kitchen
- Private parking for 2 cars
- 2 multifunctional rooms with English patio
- Electric blinds in the living room, kitchen, and bedrooms
- Home Connect Plus system with voice control
- Water purification system