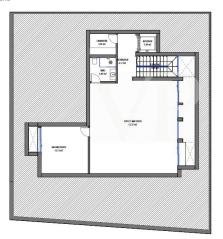

# Floor plans

### Parcela 27

#### SÝBARIS

| Parcela 27  |                       |
|-------------|-----------------------|
| S. parcela: | 314,74 m <sup>2</sup> |
| S. cons:    | 309,32 m²             |
| S. útil:    | 249,48 m <sup>2</sup> |
| S. Sótuno:  | 98,60 m²              |

This floor plan is not to scale. The documents were given to us by the client. For this reason, we cannot guarantee the accuracy of the information.