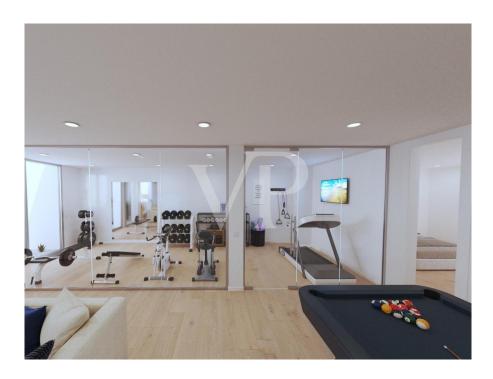

## A first impression

Sybaris Modelos GOLD is a new development project consisting of 10 luxury villas in a prime location within the newly developed area of Rokabella. With a built area of 300 m², these exclusive residences offer a unique living experience, combining ultimate comfort with modern design and high-quality materials. The villa impresses with its open, light-filled architecture, where spacious living areas seamlessly flow into one another. Three luxurious bedrooms ensure maximum comfort and privacy, each featuring its own elegantly designed en-suite bathroom. The basement includes two multifunctional rooms that can be adapted to the owner's needs, whether as a gym, home cinema, or wellness area. A true highlight of the villa is the stunning 25-meter infinity pool, enhancing the exclusive character of the property. Thanks to the advanced Home Connect System, the entire house can be intuitively controlled, from lighting to security features. This luxury villa is a masterpiece of modern living—a perfect combination of design, comfort, and innovative technology.

### Details of amenities

- Villa Sybaris Modelo Gold with approx. 300 m² built area
- 3 floors connected by a private elevator
- 3 bedrooms, 4 bathrooms in total, 1 guest toilet
- Heated infinity pool of 25 m<sup>2</sup>
- Fully equipped laundry room with furniture and appliances
- Air conditioning / Heating
- Fully equipped kitchen
- Private parking for 2 cars
- 2 multifunctional rooms with English patio
- Electric blinds in the living room, kitchen, and bedrooms
- Home Connect Plus system with voice control
- Water purification system