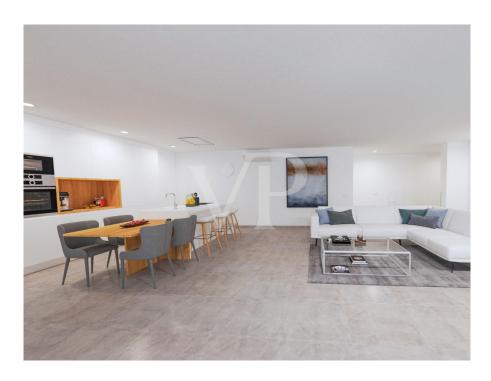

## A first impression

Sybaris Modelos GOLD is a new development project consisting of 10 luxury villas in a prime location within the newly developed area of Rokabella. With a built area of 300 m², these exclusive residences offer a unique living experience, combining ultimate comfort with modern design and high-quality materials. The villa impresses with its open, light-filled architecture, where spacious living areas seamlessly flow into one another. Three luxurious bedrooms ensure maximum comfort and privacy, each featuring its own elegantly designed en-suite bathroom. The basement includes two multifunctional rooms that can be adapted to the owner's needs, whether as a gym, home cinema, or wellness area. A true highlight of the villa is the stunning 25-meter infinity pool, enhancing the exclusive character of the property. Thanks to the advanced Home Connect System, the entire house can be intuitively controlled, from lighting to security features. This luxury villa is a masterpiece of modern living—a perfect combination of design, comfort, and innovative technology.

### Details of amenities

- Villa Sybaris Modelo Gold with approx. 300 m² built area
- 3 floors connected by a private elevator
- 3 bedrooms, 4 bathrooms in total, 1 guest toilet
- Heated infinity pool of 25 m<sup>2</sup>
- Fully equipped laundry room with furniture and appliances
- Air conditioning / Heating
- Fully equipped kitchen
- Private parking for 2 cars
- 2 multifunctional rooms with English patio
- Electric blinds in the living room, kitchen, and bedrooms
- Home Connect Plus system with voice control
- Water purification system