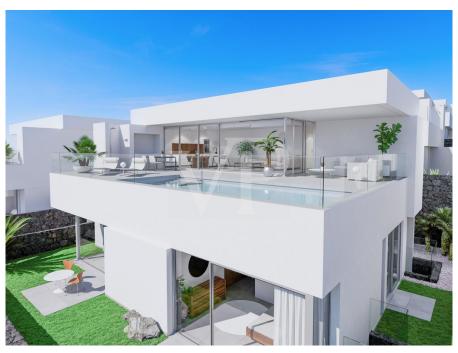

## A first impression

Sybaris Modelos GOLD is a new development project consisting of 10 luxury villas in a prime location within the newly developed area of Rokabella. With a built area of 300 m², these exclusive residences offer a unique living experience, combining ultimate comfort with modern design and high-quality materials. The villa impresses with its open, light-filled architecture, where spacious living areas seamlessly flow into one another. Three luxurious bedrooms ensure maximum comfort and privacy, each featuring its own elegantly designed en-suite bathroom. The basement includes two multifunctional rooms that can be adapted to the owner's needs, whether as a gym, home cinema, or wellness area. A true highlight of the villa is the stunning 25-meter infinity pool, enhancing the exclusive character of the property. Thanks to the advanced Home Connect System, the entire house can be intuitively controlled, from lighting to security features. This luxury villa is a masterpiece of modern living—a perfect combination of design, comfort, and innovative technology.

### Details of amenities

- Villa Sybaris Modelo Gold with approx. 300 m² built area
- 3 floors connected by a private elevator
- 3 bedrooms, 4 bathrooms in total, 1 guest toilet
- Heated infinity pool of 25 m<sup>2</sup>
- Fully equipped laundry room with furniture and appliances
- Air conditioning / Heating
- Fully equipped kitchen
- Private parking for 2 cars
- 2 multifunctional rooms with English patio
- Electric blinds in the living room, kitchen, and bedrooms
- Home Connect Plus system with voice control
- Water purification system