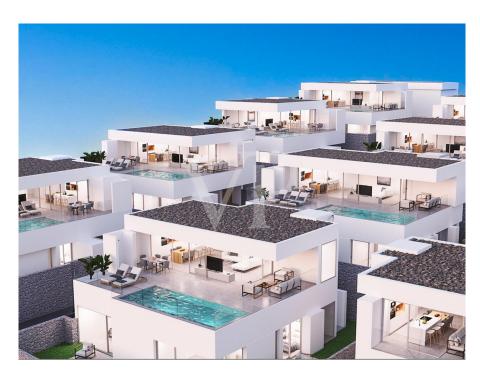

## A first impression

Sybaris Modelos GOLD is a new development project consisting of 10 luxury villas in a prime location within the newly developed area of Rokabella. With a built area of 300 m², these exclusive residences offer a unique living experience, combining ultimate comfort with modern design and high-quality materials. The villa impresses with its open, light-filled architecture, where spacious living areas seamlessly flow into one another. Three luxurious bedrooms ensure maximum comfort and privacy, each featuring its own elegantly designed en-suite bathroom. The basement includes two multifunctional rooms that can be adapted to the owner's needs, whether as a gym, home cinema, or wellness area. A true highlight of the villa is the stunning 25-meter infinity pool, enhancing the exclusive character of the property. Thanks to the advanced Home Connect System, the entire house can be intuitively controlled, from lighting to security features. This luxury villa is a masterpiece of modern living—a perfect combination of design, comfort, and innovative technology.