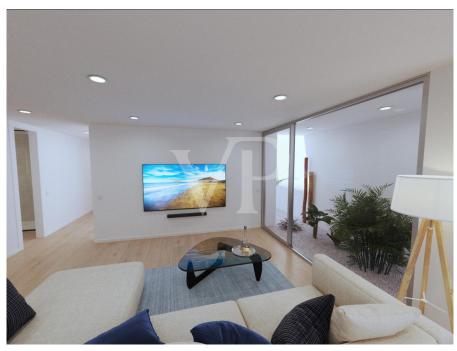

## A first impression

Sybaris Modelos GOLD is a new development project consisting of 10 luxury villas in a prime location within the newly developed area of Rokabella. With a built area of 300 m², these exclusive residences offer a unique living experience, combining ultimate comfort with modern design and high-quality materials. The villa impresses with its open, light-filled architecture, where spacious living areas seamlessly flow into one another. Three luxurious bedrooms ensure maximum comfort and privacy, each featuring its own elegantly designed en-suite bathroom. The basement includes two multifunctional rooms that can be adapted to the owner's needs, whether as a gym, home cinema, or wellness area. A true highlight of the villa is the stunning 25-meter infinity pool, enhancing the exclusive character of the property. Thanks to the advanced Home Connect System, the entire house can be intuitively controlled, from lighting to security features. This luxury villa is a masterpiece of modern living—a perfect combination of design, comfort, and innovative technology.

### Details of amenities

- Villa Sybaris Modelo Gold with approx. 300 m² built area
- 3 floors connected by a private elevator
- 3 bedrooms, 4 bathrooms in total, 1 guest toilet
- Heated infinity pool of 25 m<sup>2</sup>
- Fully equipped laundry room with furniture and appliances
- Air conditioning / Heating
- Fully equipped kitchen
- Private parking for 2 cars
- 2 multifunctional rooms with English patio
- Electric blinds in the living room, kitchen, and bedrooms
- Home Connect Plus system with voice control
- Water purification system