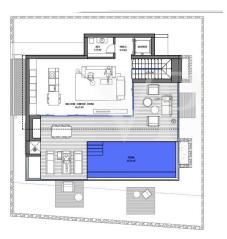

#### Parcela 27

#### SÝBARIS

| Parcela 27          |                       |
|---------------------|-----------------------|
| S. parcela:         | 314,74 m <sup>2</sup> |
| S. cons:            | 309,32 m²             |
| S. útil:            | 249,48 m <sup>2</sup> |
| Planta alta:        | 52,98 m²              |
| S. terraza P. alta: | 55,30 m <sup>2</sup>  |
| S. piscina P.alta:  | 25,23 m <sup>2</sup>  |

### Parcela 27 Planta Baja

#### SÝBARIS

| Parcela 27         |                       |
|--------------------|-----------------------|
| S. parcela:        | 314,74 m <sup>2</sup> |
| S. cons:           | 309,32 m <sup>2</sup> |
| S. útil:           | 249,48 m <sup>2</sup> |
| Planta baja:       | 97,90 m <sup>2</sup>  |
| S. jardin P. baja: | 113,72 m <sup>2</sup> |

This floor plan is not to scale. The documents were given to us by the client. For this reason, we cannot guarantee the accuracy of the information.