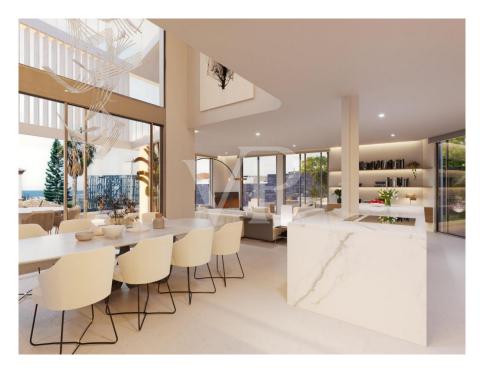

#### A first impression

This corner plot villa under construction is the perfect place to enjoy the tranquillity of Roque del Conde, and the fantastic views of the sea and La Gomera. The property has been designed with every detail in mind to make it the villa of your dreams. The hall on the main floor gives access to a large open space that includes the living room, the dining room and the kitchen, as well as a bedroom with en-suite bathroom. The living room and kitchen are surrounded by large sliding glass doors that gives access to a covered terrace, a beautiful garden, the barbecue area and the infinity pool, merging the interior with the exterior of the villa and providing spaciousness and luminosity. The first floor has three large bedrooms and three bathrooms, two of them en suite, plus two private terraces to enjoy the fantastic views of the island. In the basemet we can find a huge garage, utility room, a bathroom, a gym and a cinemra room. This contemporary style property is the perfect place to enjoy the pleasures of Tenerife from the comfort of your own home.

#### Details of amenities

- Corner Plot size: 632 m2
- Useful area 395,5 m2
- 4 Bedrooms / 5 Bathrooms
- Open space Terrace + BBQ Zone + Firepit
- Garden
- Ocean view
- Garage
- Gym
- Cinema room + Entertainment Room & Bar
- Private heated pool
- NIGHT Light Scenarios
- High-quality large format tiles (Lamborghini Quality Tiles)