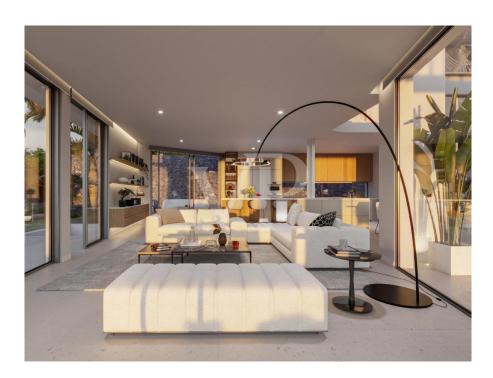

#### A first impression

This corner plot villa under construction is the perfect place to enjoy the tranquillity of Roque del Conde, and the fantastic views of the sea and La Gomera. The property has been designed with every detail in mind to make it the villa of your dreams. The hall on the main floor gives access to a large open space that includes the living room, the dining room and the kitchen, as well as a bedroom with en-suite bathroom. The living room and kitchen are surrounded by large sliding glass doors that gives access to a covered terrace, a beautiful garden, the barbecue area and the infinity pool, merging the interior with the exterior of the villa and providing spaciousness and luminosity. The first floor has three large bedrooms and three bathrooms, two of them en suite, plus two private terraces to enjoy the fantastic views of the island. In the basemet we can find a huge garage, utility room, a bathroom, a gym and a cinemra room. This contemporary style property is the perfect place to enjoy the pleasures of Tenerife from the comfort of your own home.

#### Details of amenities

- Corner Plot size: 632 m2
- Useful area 395,5 m2
- 4 Bedrooms / 5 Bathrooms
- Open space Terrace + BBQ Zone + Firepit
- Garden
- Ocean view
- Garage
- Gym
- Cinema room + Entertainment Room & Bar
- Private heated pool
- NIGHT Light Scenarios
- High-quality large format tiles (Lamborghini Quality Tiles)