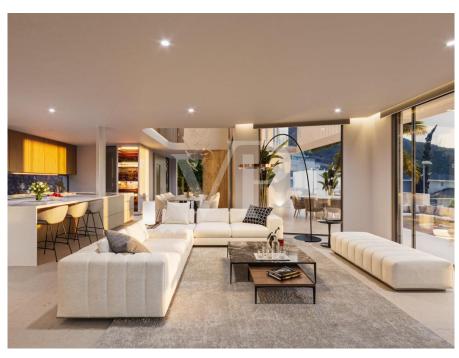

#### A first impression

This corner plot villa under construction is the perfect place to enjoy the tranquillity of Roque del Conde, and the fantastic views of the sea and La Gomera. The property has been designed with every detail in mind to make it the villa of your dreams. The hall on the main floor gives access to a large open space that includes the living room, the dining room and the kitchen, as well as a bedroom with en-suite bathroom. The living room and kitchen are surrounded by large sliding glass doors that gives access to a covered terrace, a beautiful garden, the barbecue area and the infinity pool, merging the interior with the exterior of the villa and providing spaciousness and luminosity. The first floor has three large bedrooms and three bathrooms, two of them en suite, plus two private terraces to enjoy the fantastic views of the island. In the basemet we can find a huge garage, utility room, a bathroom, a gym and a cinemra room. This contemporary style property is the perfect place to enjoy the pleasures of Tenerife from the comfort of your own home.

#### Details of amenities

- Corner Plot size: 632 m2
- Useful area 395,5 m2
- 4 Bedrooms / 5 Bathrooms
- Open space Terrace + BBQ Zone + Firepit
- Garden
- Ocean view
- Garage
- Gym
- Cinema room + Entertainment Room & Bar
- Private heated pool
- NIGHT Light Scenarios
- High-quality large format tiles (Lamborghini Quality Tiles)