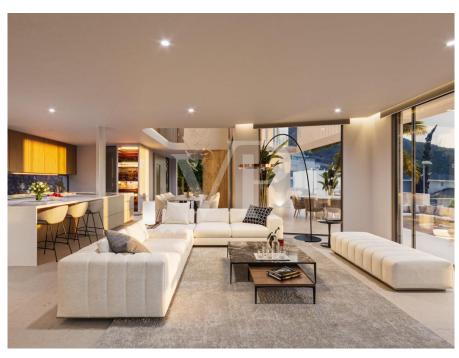

#### A first impression

This corner plot villa under construction is the perfect place to enjoy the tranquillity of Roque del Conde, and the fantastic views of the sea and La Gomera. The property has been designed with every detail in mind to make it the villa of your dreams. The hall on the main floor gives access to a large open space that includes the living room, the dining room and the kitchen, as well as a bedroom with en-suite bathroom. The living room and kitchen are surrounded by large sliding glass doors that gives access to a covered terrace, a beautiful garden, the barbecue area and the infinity pool, merging the interior with the exterior of the villa and providing spaciousness and luminosity. The first floor has three large bedrooms and three bathrooms, two of them en suite, plus two private terraces to enjoy the fantastic views of the island. In the basemet we can find a huge garage, utility room, a bathroom, a gym and a cinemra room. This contemporary style property is the perfect place to enjoy the pleasures of Tenerife from the comfort of your own home.