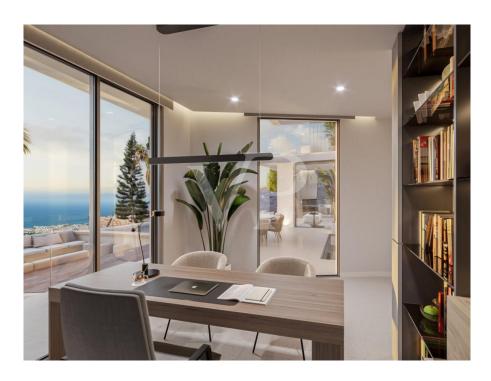

#### A first impression

This corner plot villa under construction is the perfect place to enjoy the tranquillity of Roque del Conde, and the fantastic views of the sea and La Gomera. The property has been designed with every detail in mind to make it the villa of your dreams. The hall on the main floor gives access to a large open space that includes the living room, the dining room and the kitchen, as well as a bedroom with en-suite bathroom. The living room and kitchen are surrounded by large sliding glass doors that gives access to a covered terrace, a beautiful garden, the barbecue area and the infinity pool, merging the interior with the exterior of the villa and providing spaciousness and luminosity. The first floor has three large bedrooms and three bathrooms, two of them en suite, plus two private terraces to enjoy the fantastic views of the island. In the basemet we can find a huge garage, utility room, a bathroom, a gym and a cinemra room. This contemporary style property is the perfect place to enjoy the pleasures of Tenerife from the comfort of your own home.

#### Details of amenities

- Corner Plot size: 632 m2
- Useful area 395,5 m2
- 4 Bedrooms / 5 Bathrooms
- Open space Terrace + BBQ Zone + Firepit
- Garden
- Ocean view
- Garage
- Gym
- Cinema room + Entertainment Room & Bar
- Private heated pool
- NIGHT Light Scenarios
- High-quality large format tiles (Lamborghini Quality Tiles)