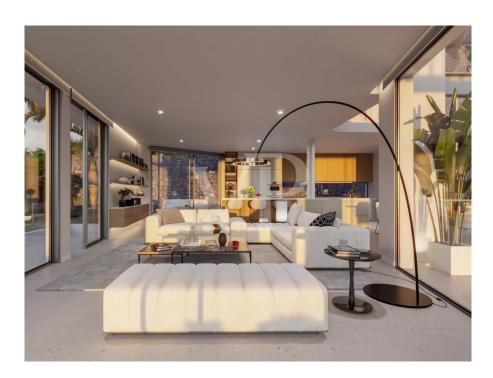

#### A first impression

This corner plot villa under construction is the perfect place to enjoy the tranquillity of Roque del Conde, and the fantastic views of the sea and La Gomera. The property has been designed with every detail in mind to make it the villa of your dreams. The hall on the main floor gives access to a large open space that includes the living room, the dining room and the kitchen, as well as a bedroom with en-suite bathroom. The living room and kitchen are surrounded by large sliding glass doors that gives access to a covered terrace, a beautiful garden, the barbecue area and the infinity pool, merging the interior with the exterior of the villa and providing spaciousness and luminosity. The first floor has three large bedrooms and three bathrooms, two of them en suite, plus two private terraces to enjoy the fantastic views of the island. In the basemet we can find a huge garage, utility room, a bathroom, a gym and a cinemra room. This contemporary style property is the perfect place to enjoy the pleasures of Tenerife from the comfort of your own home.