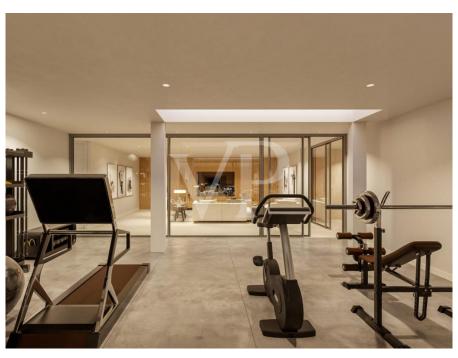

#### A first impression

This corner plot villa under construction is the perfect place to enjoy the tranquillity of Roque del Conde, and the fantastic views of the sea and La Gomera. The property has been designed with every detail in mind to make it the villa of your dreams. The hall on the main floor gives access to a large open space that includes the living room, the dining room and the kitchen, as well as a bedroom with en-suite bathroom. The living room and kitchen are surrounded by large sliding glass doors that gives access to a covered terrace, a beautiful garden, the barbecue area and the infinity pool, merging the interior with the exterior of the villa and providing spaciousness and luminosity. The first floor has three large bedrooms and three bathrooms, two of them en suite, plus two private terraces to enjoy the fantastic views of the island. In the basemet we can find a huge garage, utility room, a bathroom, a gym and a cinemra room. This contemporary style property is the perfect place to enjoy the pleasures of Tenerife from the comfort of your own home.

#### Details of amenities

- Corner Plot size: 632 m2
- Useful area 395,5 m2
- 4 Bedrooms / 5 Bathrooms
- Open space Terrace + BBQ Zone + Firepit
- Garden
- Ocean view
- Garage
- Gym
- Cinema room + Entertainment Room & Bar
- Private heated pool
- NIGHT Light Scenarios
- High-quality large format tiles (Lamborghini Quality Tiles)