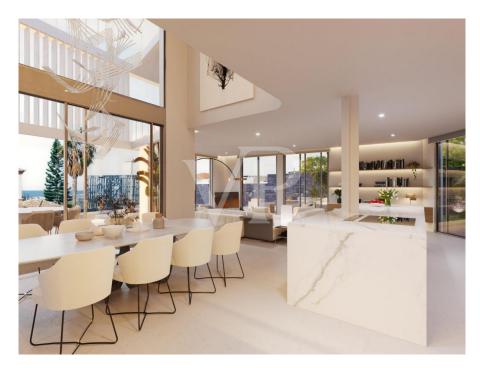

#### A first impression

This corner plot villa under construction is the perfect place to enjoy the tranquillity of Roque del Conde, and the fantastic views of the sea and La Gomera. The property has been designed with every detail in mind to make it the villa of your dreams. The hall on the main floor gives access to a large open space that includes the living room, the dining room and the kitchen, as well as a bedroom with en-suite bathroom. The living room and kitchen are surrounded by large sliding glass doors that gives access to a covered terrace, a beautiful garden, the barbecue area and the infinity pool, merging the interior with the exterior of the villa and providing spaciousness and luminosity. The first floor has three large bedrooms and three bathrooms, two of them en suite, plus two private terraces to enjoy the fantastic views of the island. In the basemet we can find a huge garage, utility room, a bathroom, a gym and a cinemra room. This contemporary style property is the perfect place to enjoy the pleasures of Tenerife from the comfort of your own home.