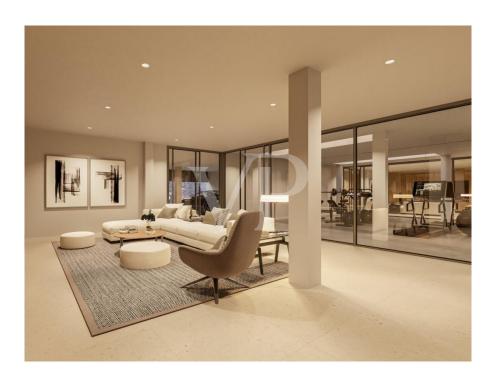

#### A first impression

This corner plot villa under construction is the perfect place to enjoy the tranquillity of Roque del Conde, and the fantastic views of the sea and La Gomera. The property has been designed with every detail in mind to make it the villa of your dreams. The hall on the main floor gives access to a large open space that includes the living room, the dining room and the kitchen, as well as a bedroom with en-suite bathroom. The living room and kitchen are surrounded by large sliding glass doors that gives access to a covered terrace, a beautiful garden, the barbecue area and the infinity pool, merging the interior with the exterior of the villa and providing spaciousness and luminosity. The first floor has three large bedrooms and three bathrooms, two of them en suite, plus two private terraces to enjoy the fantastic views of the island. In the basemet we can find a huge garage, utility room, a bathroom, a gym and a cinemra room. This contemporary style property is the perfect place to enjoy the pleasures of Tenerife from the comfort of your own home.

#### Details of amenities

- Corner Plot size: 632 m2
- Useful area 395,5 m2
- 4 Bedrooms / 5 Bathrooms
- Open space Terrace + BBQ Zone + Firepit
- Garden
- Ocean view
- Garage
- Gym
- Cinema room + Entertainment Room & Bar
- Private heated pool
- NIGHT Light Scenarios
- High-quality large format tiles (Lamborghini Quality Tiles)