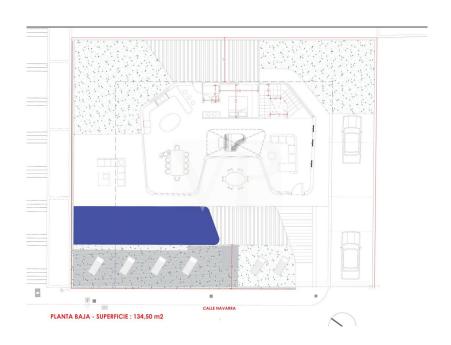

# Floor plans

This floor plan is not to scale. The documents were given to us by the client. For this reason, we cannot guarantee the accuracy of the information.

#### A first impression

This corner plot villa under construction is the perfect place to enjoy the tranquillity of Roque del Conde, and the fantastic views of the sea and La Gomera. The property has been designed with every detail in mind to make it the villa of your dreams. The hall on the main floor gives access to a large open space that includes the living room, the dining room and the kitchen, as well as a bedroom with en-suite bathroom. The living room and kitchen are surrounded by large sliding glass doors that gives access to a covered terrace, a beautiful garden, the barbecue area and the infinity pool, merging the interior with the exterior of the villa and providing spaciousness and luminosity. The first floor has three large bedrooms and three bathrooms, two of them en suite, plus two private terraces to enjoy the fantastic views of the island. In the basemet we can find a huge garage, utility room, a bathroom, a gym and a cinemra room. This contemporary style property is the perfect place to enjoy the pleasures of Tenerife from the comfort of your own home.