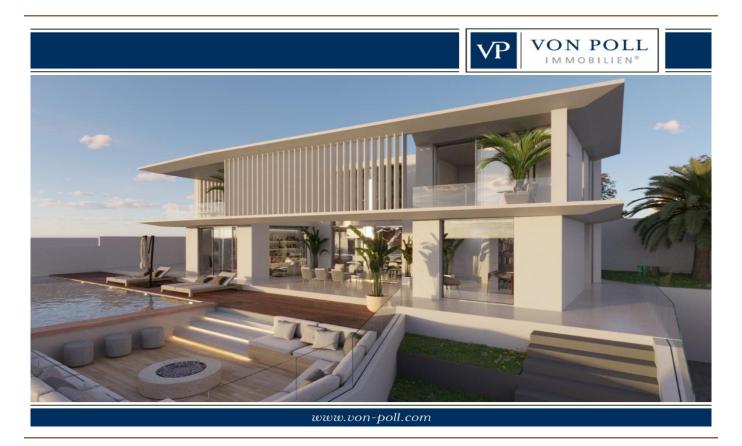

#### A first impression

This corner plot villa under construction is the perfect place to enjoy the tranquillity of Roque del Conde, and the fantastic views of the sea and La Gomera. The property has been designed with every detail in mind to make it the villa of your dreams. The hall on the main floor gives access to a large open space that includes the living room, the dining room and the kitchen, as well as a bedroom with en-suite bathroom. The living room and kitchen are surrounded by large sliding glass doors that gives access to a covered terrace, a beautiful garden, the barbecue area and the infinity pool, merging the interior with the exterior of the villa and providing spaciousness and luminosity. The first floor has three large bedrooms and three bathrooms, two of them en suite, plus two private terraces to enjoy the fantastic views of the island. In the basemet we can find a huge garage, utility room, a bathroom, a gym and a cinemra room. This contemporary style property is the perfect place to enjoy the pleasures of Tenerife from the comfort of your own home.

#### Details of amenities

- Corner Plot size: 632 m2
- Useful area 395,5 m2
- 4 Bedrooms / 5 Bathrooms
- Open space Terrace + BBQ Zone + Firepit
- Garden
- Ocean view
- Garage
- Gym
- Cinema room + Entertainment Room & Bar
- Private heated pool
- NIGHT Light Scenarios
- High-quality large format tiles (Lamborghini Quality Tiles)