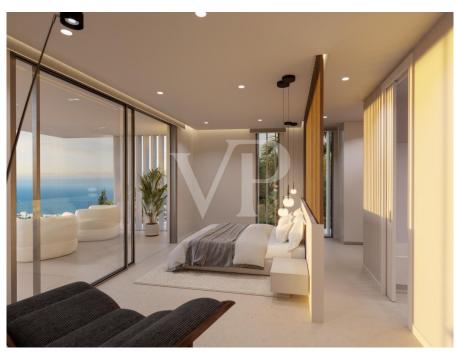

#### A first impression

This corner plot villa under construction is the perfect place to enjoy the tranquillity of Roque del Conde, and the fantastic views of the sea and La Gomera. The property has been designed with every detail in mind to make it the villa of your dreams. The hall on the main floor gives access to a large open space that includes the living room, the dining room and the kitchen, as well as a bedroom with en-suite bathroom. The living room and kitchen are surrounded by large sliding glass doors that gives access to a covered terrace, a beautiful garden, the barbecue area and the infinity pool, merging the interior with the exterior of the villa and providing spaciousness and luminosity. The first floor has three large bedrooms and three bathrooms, two of them en suite, plus two private terraces to enjoy the fantastic views of the island. In the basemet we can find a huge garage, utility room, a bathroom, a gym and a cinemra room. This contemporary style property is the perfect place to enjoy the pleasures of Tenerife from the comfort of your own home.

#### Details of amenities

- Corner Plot size: 632 m2
- Useful area 395,5 m2
- 4 Bedrooms / 5 Bathrooms
- Open space Terrace + BBQ Zone + Firepit
- Garden
- Ocean view
- Garage
- Gym
- Cinema room + Entertainment Room & Bar
- Private heated pool
- NIGHT Light Scenarios
- High-quality large format tiles (Lamborghini Quality Tiles)