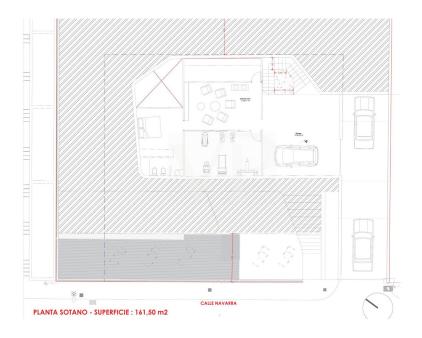

# Floor plans

This floor plan is not to scale. The documents were given to us by the client. For this reason, we cannot guarantee the accuracy of the information.

#### A first impression

This corner plot villa under construction is the perfect place to enjoy the tranquillity of Roque del Conde, and the fantastic views of the sea and La Gomera. The property has been designed with every detail in mind to make it the villa of your dreams. The hall on the main floor gives access to a large open space that includes the living room, the dining room and the kitchen, as well as a bedroom with en-suite bathroom. The living room and kitchen are surrounded by large sliding glass doors that gives access to a covered terrace, a beautiful garden, the barbecue area and the infinity pool, merging the interior with the exterior of the villa and providing spaciousness and luminosity. The first floor has three large bedrooms and three bathrooms, two of them en suite, plus two private terraces to enjoy the fantastic views of the island. In the basemet we can find a huge garage, utility room, a bathroom, a gym and a cinemra room. This contemporary style property is the perfect place to enjoy the pleasures of Tenerife from the comfort of your own home.