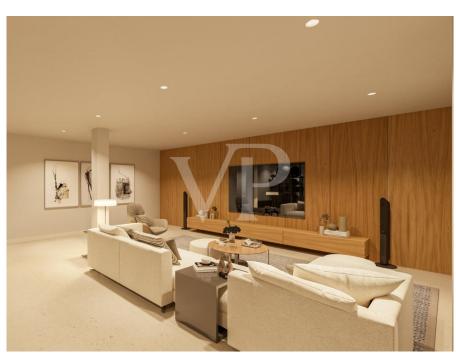

#### A first impression

This corner plot villa under construction is the perfect place to enjoy the tranquillity of Roque del Conde, and the fantastic views of the sea and La Gomera. The property has been designed with every detail in mind to make it the villa of your dreams. The hall on the main floor gives access to a large open space that includes the living room, the dining room and the kitchen, as well as a bedroom with en-suite bathroom. The living room and kitchen are surrounded by large sliding glass doors that gives access to a covered terrace, a beautiful garden, the barbecue area and the infinity pool, merging the interior with the exterior of the villa and providing spaciousness and luminosity. The first floor has three large bedrooms and three bathrooms, two of them en suite, plus two private terraces to enjoy the fantastic views of the island. In the basemet we can find a huge garage, utility room, a bathroom, a gym and a cinemra room. This contemporary style property is the perfect place to enjoy the pleasures of Tenerife from the comfort of your own home.

#### Details of amenities

- Corner Plot size: 632 m2
- Useful area 395,5 m2
- 4 Bedrooms / 5 Bathrooms
- Open space Terrace + BBQ Zone + Firepit
- Garden
- Ocean view
- Garage
- Gym
- Cinema room + Entertainment Room & Bar
- Private heated pool
- NIGHT Light Scenarios
- High-quality large format tiles (Lamborghini Quality Tiles)