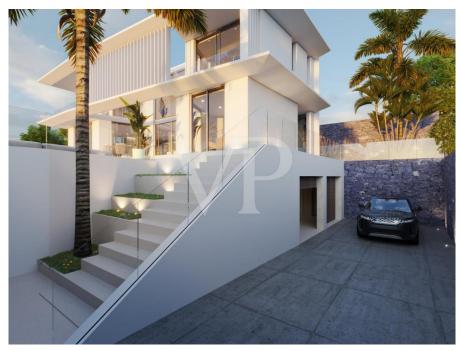

#### A first impression

This corner plot villa under construction is the perfect place to enjoy the tranquillity of Roque del Conde, and the fantastic views of the sea and La Gomera. The property has been designed with every detail in mind to make it the villa of your dreams. The hall on the main floor gives access to a large open space that includes the living room, the dining room and the kitchen, as well as a bedroom with en-suite bathroom. The living room and kitchen are surrounded by large sliding glass doors that gives access to a covered terrace, a beautiful garden, the barbecue area and the infinity pool, merging the interior with the exterior of the villa and providing spaciousness and luminosity. The first floor has three large bedrooms and three bathrooms, two of them en suite, plus two private terraces to enjoy the fantastic views of the island. In the basemet we can find a huge garage, utility room, a bathroom, a gym and a cinemra room. This contemporary style property is the perfect place to enjoy the pleasures of Tenerife from the comfort of your own home.

#### Details of amenities

- Corner Plot size: 632 m2
- Useful area 395,5 m2
- 4 Bedrooms / 5 Bathrooms
- Open space Terrace + BBQ Zone + Firepit
- Garden
- Ocean view
- Garage
- Gym
- Cinema room + Entertainment Room & Bar
- Private heated pool
- NIGHT Light Scenarios
- High-quality large format tiles (Lamborghini Quality Tiles)