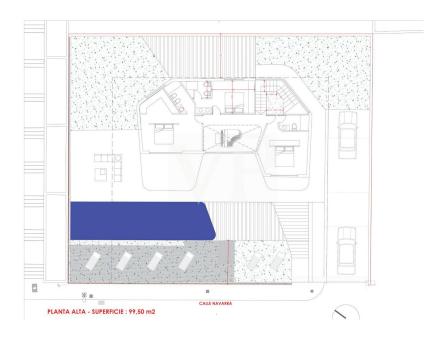

# Floor plans

This floor plan is not to scale. The documents were given to us by the client. For this reason, we cannot guarantee the accuracy of the information.

#### A first impression

This corner plot villa under construction is the perfect place to enjoy the tranquillity of Roque del Conde, and the fantastic views of the sea and La Gomera. The property has been designed with every detail in mind to make it the villa of your dreams. The hall on the main floor gives access to a large open space that includes the living room, the dining room and the kitchen, as well as a bedroom with en-suite bathroom. The living room and kitchen are surrounded by large sliding glass doors that gives access to a covered terrace, a beautiful garden, the barbecue area and the infinity pool, merging the interior with the exterior of the villa and providing spaciousness and luminosity. The first floor has three large bedrooms and three bathrooms, two of them en suite, plus two private terraces to enjoy the fantastic views of the island. In the basemet we can find a huge garage, utility room, a bathroom, a gym and a cinemra room. This contemporary style property is the perfect place to enjoy the pleasures of Tenerife from the comfort of your own home.