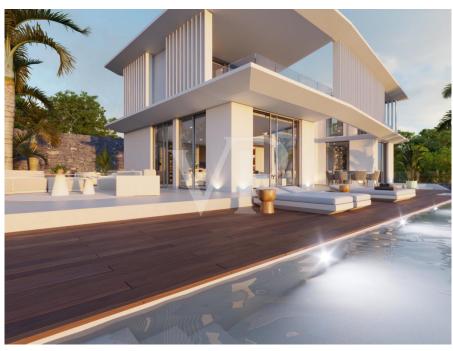

#### A first impression

This corner plot villa under construction is the perfect place to enjoy the tranquillity of Roque del Conde, and the fantastic views of the sea and La Gomera. The property has been designed with every detail in mind to make it the villa of your dreams. The hall on the main floor gives access to a large open space that includes the living room, the dining room and the kitchen, as well as a bedroom with en-suite bathroom. The living room and kitchen are surrounded by large sliding glass doors that gives access to a covered terrace, a beautiful garden, the barbecue area and the infinity pool, merging the interior with the exterior of the villa and providing spaciousness and luminosity. The first floor has three large bedrooms and three bathrooms, two of them en suite, plus two private terraces to enjoy the fantastic views of the island. In the basemet we can find a huge garage, utility room, a bathroom, a gym and a cinemra room. This contemporary style property is the perfect place to enjoy the pleasures of Tenerife from the comfort of your own home.

#### Details of amenities

- Corner Plot size: 632 m2
- Useful area 395,5 m2
- 4 Bedrooms / 5 Bathrooms
- Open space Terrace + BBQ Zone + Firepit
- Garden
- Ocean view
- Garage
- Gym
- Cinema room + Entertainment Room & Bar
- Private heated pool
- NIGHT Light Scenarios
- High-quality large format tiles (Lamborghini Quality Tiles)