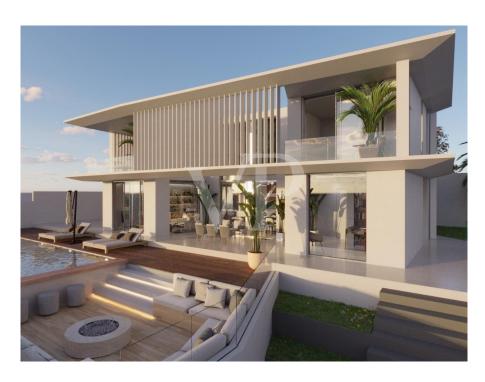

#### A first impression

This corner plot villa under construction is the perfect place to enjoy the tranquillity of Roque del Conde, and the fantastic views of the sea and La Gomera. The property has been designed with every detail in mind to make it the villa of your dreams. The hall on the main floor gives access to a large open space that includes the living room, the dining room and the kitchen, as well as a bedroom with en-suite bathroom. The living room and kitchen are surrounded by large sliding glass doors that gives access to a covered terrace, a beautiful garden, the barbecue area and the infinity pool, merging the interior with the exterior of the villa and providing spaciousness and luminosity. The first floor has three large bedrooms and three bathrooms, two of them en suite, plus two private terraces to enjoy the fantastic views of the island. In the basemet we can find a huge garage, utility room, a bathroom, a gym and a cinemra room. This contemporary style property is the perfect place to enjoy the pleasures of Tenerife from the comfort of your own home.

#### Details of amenities

- Corner Plot size: 632 m2
- Useful area 395,5 m2
- 4 Bedrooms / 5 Bathrooms
- Open space Terrace + BBQ Zone + Firepit
- Garden
- Ocean view
- Garage
- Gym
- Cinema room + Entertainment Room & Bar
- Private heated pool
- NIGHT Light Scenarios
- High-quality large format tiles (Lamborghini Quality Tiles)