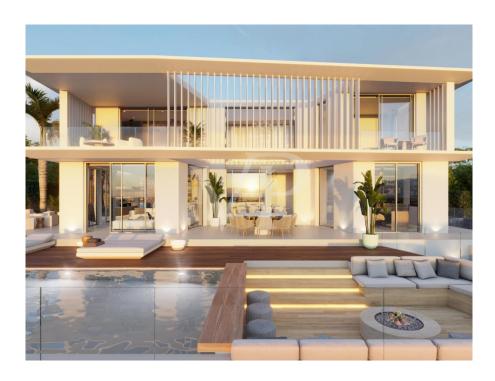

#### A first impression

This corner plot villa under construction is the perfect place to enjoy the tranquillity of Roque del Conde, and the fantastic views of the sea and La Gomera. The property has been designed with every detail in mind to make it the villa of your dreams. The hall on the main floor gives access to a large open space that includes the living room, the dining room and the kitchen, as well as a bedroom with en-suite bathroom. The living room and kitchen are surrounded by large sliding glass doors that gives access to a covered terrace, a beautiful garden, the barbecue area and the infinity pool, merging the interior with the exterior of the villa and providing spaciousness and luminosity. The first floor has three large bedrooms and three bathrooms, two of them en suite, plus two private terraces to enjoy the fantastic views of the island. In the basemet we can find a huge garage, utility room, a bathroom, a gym and a cinemra room. This contemporary style property is the perfect place to enjoy the pleasures of Tenerife from the comfort of your own home.

#### Details of amenities

- Corner Plot size: 632 m2
- Useful area 395,5 m2
- 4 Bedrooms / 5 Bathrooms
- Open space Terrace + BBQ Zone + Firepit
- Garden
- Ocean view
- Garage
- Gym
- Cinema room + Entertainment Room & Bar
- Private heated pool
- NIGHT Light Scenarios
- High-quality large format tiles (Lamborghini Quality Tiles)