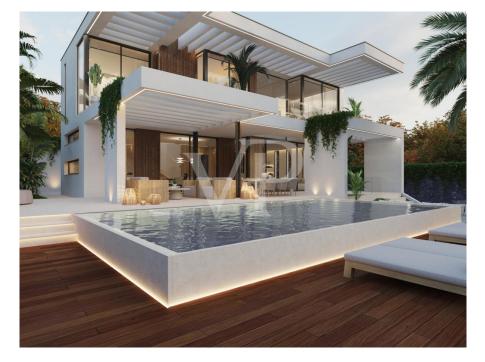

#### A first impression

This villa under construction is one of the most elegant villas in the prestigious, secure and welcoming area of Roque del Conde and only minutes away from all the amenities of the area. The property offers a stunning modern style with unique features. This sensational masterpiece, designed to perfection is characterised by fascinating interiors and exteriors of the highest standards and with the best materials. Beginning with a spacious living room on the main floor that connects to the elegant kitchen, on this same floor there is a bedroom and a guest bathroom, all with access to the perfectly designed outdoor areas. Magnificent natural wood finishes add warmth throughout the house. The villa is spread over three floors with an exceptionally attractive staircase design. On the ground floor there is a bedroom, gymnasium, cinema room and bathroom, plus the garage. The spacious master bedroom suite with en suite bathroom, and walk in wardrobe, is located on the top floor and boasts an incredible terrace with stunning sea views. On the same floor we find another bathroom and two additional bedrooms with amazing views to the sea and La Gomera. The entire property can be controlled through the integrated Smart Home system, it also has an infinity pool where you can enjoy the wonderful sun of Tenerife.