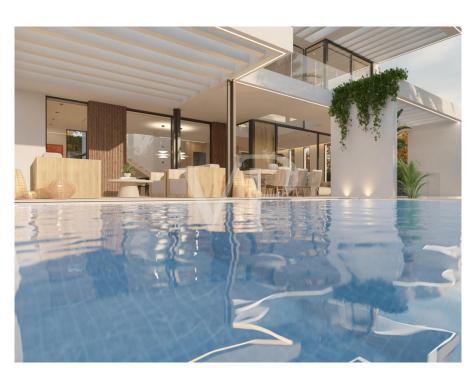

#### A first impression

This villa under construction is one of the most elegant villas in the prestigious, secure and welcoming area of Roque del Conde and only minutes away from all the amenities of the area. The property offers a stunning modern style with unique features. This sensational masterpiece, designed to perfection is characterised by fascinating interiors and exteriors of the highest standards and with the best materials. Beginning with a spacious living room on the main floor that connects to the elegant kitchen, on this same floor there is a bedroom and a guest bathroom, all with access to the perfectly designed outdoor areas. Magnificent natural wood finishes add warmth throughout the house. The villa is spread over three floors with an exceptionally attractive staircase design. On the ground floor there is a bedroom, gymnasium, cinema room and bathroom, plus the garage. The spacious master bedroom suite with en suite bathroom, and walk in wardrobe, is located on the top floor and boasts an incredible terrace with stunning sea views. On the same floor we find another bathroom and two additional bedrooms with amazing views to the sea and La Gomera. The entire property can be controlled through the integrated Smart Home system, it also has an infinity pool where you can enjoy the wonderful sun of Tenerife.

### Details of amenities

- Luxury finishes
- Views of the sea and La Gomera
- Heated infinity pool
- Smart House system
- Walk in wardrobe
- Gymnasium
- Cinema room
- Modern kitchen
- Chill out area
- Barbecue area
- Night light stages
- Large windows
- Natural light