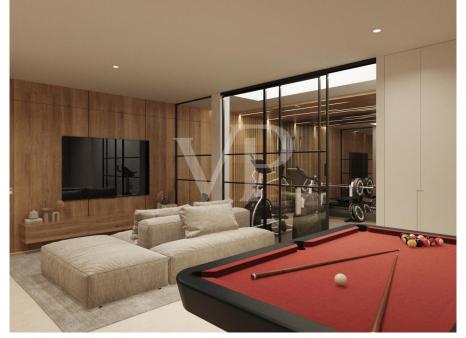

#### A first impression

This villa under construction is one of the most elegant villas in the prestigious, secure and welcoming area of Roque del Conde and only minutes away from all the amenities of the area. The property offers a stunning modern style with unique features. This sensational masterpiece, designed to perfection is characterised by fascinating interiors and exteriors of the highest standards and with the best materials. Beginning with a spacious living room on the main floor that connects to the elegant kitchen, on this same floor there is a bedroom and a guest bathroom, all with access to the perfectly designed outdoor areas. Magnificent natural wood finishes add warmth throughout the house. The villa is spread over three floors with an exceptionally attractive staircase design. On the ground floor there is a bedroom, gymnasium, cinema room and bathroom, plus the garage. The spacious master bedroom suite with en suite bathroom, and walk in wardrobe, is located on the top floor and boasts an incredible terrace with stunning sea views. On the same floor we find another bathroom and two additional bedrooms with amazing views to the sea and La Gomera. The entire property can be controlled through the integrated Smart Home system, it also has an infinity pool where you can enjoy the wonderful sun of Tenerife.

### Details of amenities

- Luxury finishes
- Views of the sea and La Gomera
- Heated infinity pool
- Smart House system
- Walk in wardrobe
- Gymnasium
- Cinema room
- Modern kitchen
- Chill out area
- Barbecue area
- Night light stages
- Large windows
- Natural light