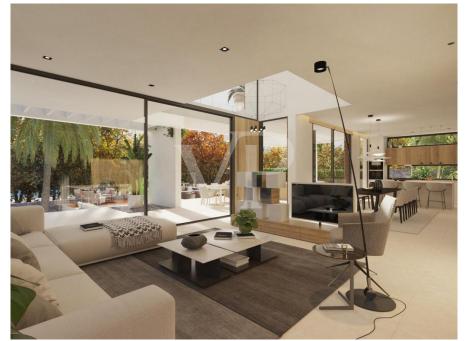

#### A first impression

This villa under construction is one of the most elegant villas in the prestigious, secure and welcoming area of Roque del Conde and only minutes away from all the amenities of the area. The property offers a stunning modern style with unique features. This sensational masterpiece, designed to perfection is characterised by fascinating interiors and exteriors of the highest standards and with the best materials. Beginning with a spacious living room on the main floor that connects to the elegant kitchen, on this same floor there is a bedroom and a guest bathroom, all with access to the perfectly designed outdoor areas. Magnificent natural wood finishes add warmth throughout the house. The villa is spread over three floors with an exceptionally attractive staircase design. On the ground floor there is a bedroom, gymnasium, cinema room and bathroom, plus the garage. The spacious master bedroom suite with en suite bathroom, and walk in wardrobe, is located on the top floor and boasts an incredible terrace with stunning sea views. On the same floor we find another bathroom and two additional bedrooms with amazing views to the sea and La Gomera. The entire property can be controlled through the integrated Smart Home system, it also has an infinity pool where you can enjoy the wonderful sun of Tenerife.

### Details of amenities

- Luxury finishes
- Views of the sea and La Gomera
- Heated infinity pool
- Smart House system
- Walk in wardrobe
- Gymnasium
- Cinema room
- Modern kitchen
- Chill out area
- Barbecue area
- Night light stages
- Large windows
- Natural light