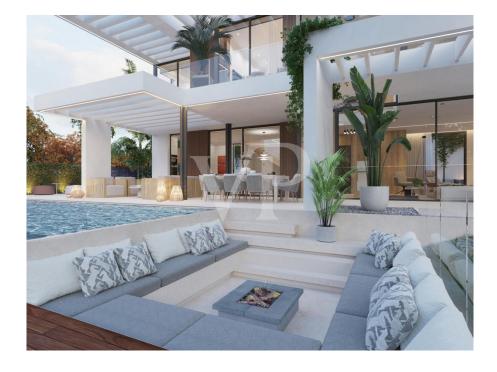

#### A first impression

This villa under construction is one of the most elegant villas in the prestigious, secure and welcoming area of Roque del Conde and only minutes away from all the amenities of the area. The property offers a stunning modern style with unique features. This sensational masterpiece, designed to perfection is characterised by fascinating interiors and exteriors of the highest standards and with the best materials. Beginning with a spacious living room on the main floor that connects to the elegant kitchen, on this same floor there is a bedroom and a guest bathroom, all with access to the perfectly designed outdoor areas. Magnificent natural wood finishes add warmth throughout the house. The villa is spread over three floors with an exceptionally attractive staircase design. On the ground floor there is a bedroom, gymnasium, cinema room and bathroom, plus the garage. The spacious master bedroom suite with en suite bathroom, and walk in wardrobe, is located on the top floor and boasts an incredible terrace with stunning sea views. On the same floor we find another bathroom and two additional bedrooms with amazing views to the sea and La Gomera. The entire property can be controlled through the integrated Smart Home system, it also has an infinity pool where you can enjoy the wonderful sun of Tenerife.

### Details of amenities

- Luxury finishes
- Views of the sea and La Gomera
- Heated infinity pool
- Smart House system
- Walk in wardrobe
- Gymnasium
- Cinema room
- Modern kitchen
- Chill out area
- Barbecue area
- Night light stages
- Large windows
- Natural light