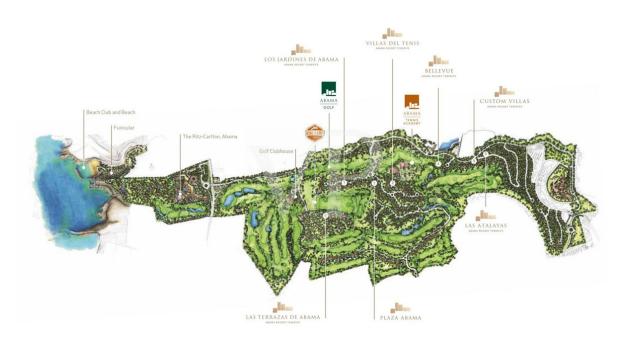

#### All about the location

Abama Luxury Residences is located in the municipality of Guia de Isora in the south of Tenerife. It is an exclusive 5-star resort in a unique location with luxury real estate, a hotel from Ritz Carlton and the famous Abama golf course. The Abama Resort is designed to satisfy all of its guests / owners' needs with impeccable service and elegance. A large selection of gastronomy, an enchanting white sandy beach with turquoise water, first-class sports and leisure facilities, a SPA, kids club, etc. are offered. A dream place to enjoy an unforgettable vacation or to settle down. Various luxury properties are offered in this resort. The charming village of Playa San Juan is only a few minutes drive from the Abama Resort and offers several restaurants / cafes, shops and a very nice promenade for walking. The southern airport "Reina Sofía" is only 25 minutes away by car, the northern airport "Los Rodeos" is only 1 hour by car.