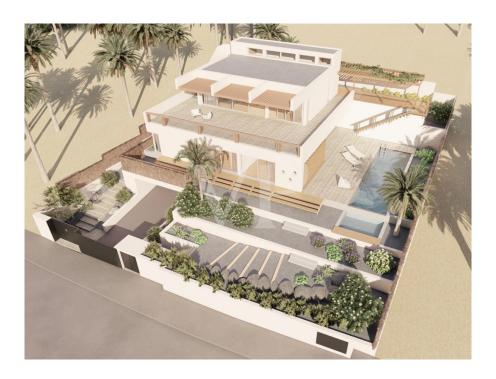

#### A first impression

Plot with proyect and licenca- start today to build your dream villa! This incredible building plot extends over 800 m² and is located in the heart of the 5\* Abama Resort. A unique location with fantastic panoramic views over the internationally famous golf course, the Atlantic ocean and even to the neighbour islands La Gomera and La Palma. One of the most attractive plots in the resort due to its very quiet and all-round perfect location. Here you have the opportunity to build a luxury villa according to your own wishes and ideas, with a construction volume of 320 m², over two floors, plus garage. A stunning project has already been created by one of Tenerife's most renowned architects, Virgilio Gutiérrez Herreros. The offer price includes the property with the project and construction licence, as well as all architects and project fees paid so far. It's a pleasure for us to connect you with experienced construction companies and the architect Virgilio Gutiérrez Herreros for the realisation of this luxury villa.

#### Details of amenities

- Huge residential plot in best location in the 5\* Abama Resort
- 800 m² plot size
- 320 m<sup>2</sup> buildability
- 2 floors, plus cellar
- Modern and unique project
- Construction licence
- Panoramic views over the atlantic ocean and the islands La Gomera and La Palma