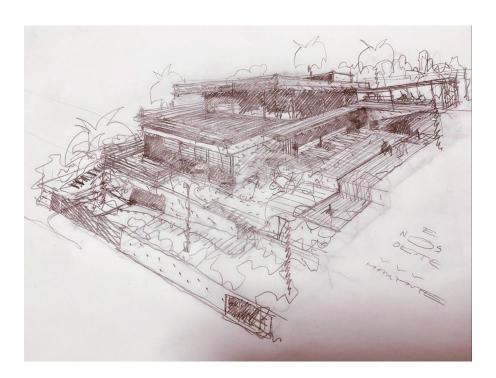

#### A first impression

Plot with proyect and licenca- start today to build your dream villa! This incredible building plot extends over 800 m² and is located in the heart of the 5\* Abama Resort. A unique location with fantastic panoramic views over the internationally famous golf course, the Atlantic ocean and even to the neighbour islands La Gomera and La Palma. One of the most attractive plots in the resort due to its very quiet and all-round perfect location. Here you have the opportunity to build a luxury villa according to your own wishes and ideas, with a construction volume of 320 m², over two floors, plus garage. A stunning project has already been created by one of Tenerife's most renowned architects, Virgilio Gutiérrez Herreros. The offer price includes the property with the project and construction licence, as well as all architects and project fees paid so far. It's a pleasure for us to connect you with experienced construction companies and the architect Virgilio Gutiérrez Herreros for the realisation of this luxury villa.