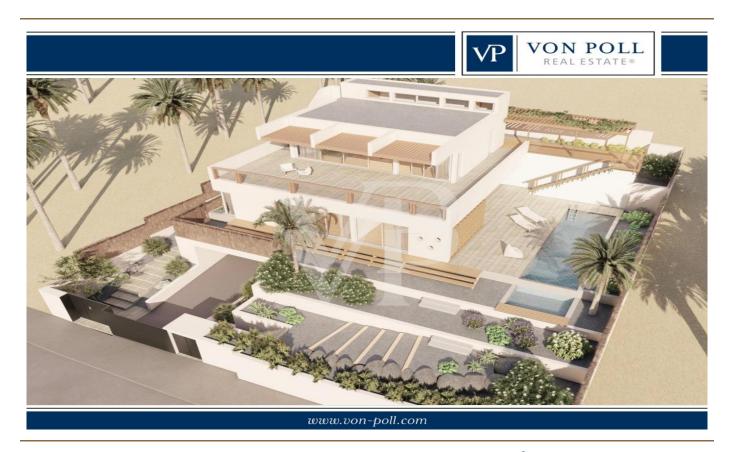

#### A first impression

Plot with proyect and licenca- start today to build your dream villa! This incredible building plot extends over 800 m² and is located in the heart of the 5\* Abama Resort. A unique location with fantastic panoramic views over the internationally famous golf course, the Atlantic ocean and even to the neighbour islands La Gomera and La Palma. One of the most attractive plots in the resort due to its very quiet and all-round perfect location. Here you have the opportunity to build a luxury villa according to your own wishes and ideas, with a construction volume of 320 m², over two floors, plus garage. A stunning project has already been created by one of Tenerife's most renowned architects, Virgilio Gutiérrez Herreros. The offer price includes the property with the project and construction licence, as well as all architects and project fees paid so far. It's a pleasure for us to connect you with experienced construction companies and the architect Virgilio Gutiérrez Herreros for the realisation of this luxury villa.

#### Details of amenities

- Huge residential plot in best location in the 5\* Abama Resort
- 800 m² plot size
- 320 m<sup>2</sup> buildability
- 2 floors, plus cellar
- Modern and unique project
- Construction licence
- Panoramic views over the atlantic ocean and the islands La Gomera and La Palma