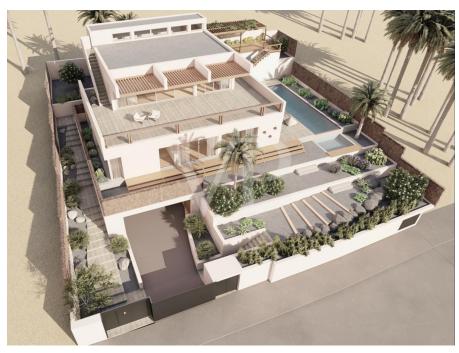

#### A first impression

Plot with proyect and licenca- start today to build your dream villa! This incredible building plot extends over 800 m² and is located in the heart of the 5\* Abama Resort. A unique location with fantastic panoramic views over the internationally famous golf course, the Atlantic ocean and even to the neighbour islands La Gomera and La Palma. One of the most attractive plots in the resort due to its very quiet and all-round perfect location. Here you have the opportunity to build a luxury villa according to your own wishes and ideas, with a construction volume of 320 m², over two floors, plus garage. A stunning project has already been created by one of Tenerife's most renowned architects, Virgilio Gutiérrez Herreros. The offer price includes the property with the project and construction licence, as well as all architects and project fees paid so far. It's a pleasure for us to connect you with experienced construction companies and the architect Virgilio Gutiérrez Herreros for the realisation of this luxury villa.

#### Details of amenities

- Huge residential plot in best location in the 5\* Abama Resort
- 800 m² plot size
- 320 m<sup>2</sup> buildability
- 2 floors, plus cellar
- Modern and unique project
- Construction licence
- Panoramic views over the atlantic ocean and the islands La Gomera and La Palma