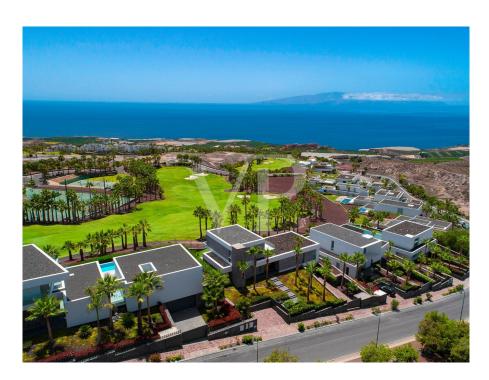

#### A first impression

Plot with proyect and licenca- start today to build your dream villa! This incredible building plot extends over 800 m² and is located in the heart of the 5\* Abama Resort. A unique location with fantastic panoramic views over the internationally famous golf course, the Atlantic ocean and even to the neighbour islands La Gomera and La Palma. One of the most attractive plots in the resort due to its very quiet and all-round perfect location. Here you have the opportunity to build a luxury villa according to your own wishes and ideas, with a construction volume of 320 m², over two floors, plus garage. A stunning project has already been created by one of Tenerife's most renowned architects, Virgilio Gutiérrez Herreros. The offer price includes the property with the project and construction licence, as well as all architects and project fees paid so far. It's a pleasure for us to connect you with experienced construction companies and the architect Virgilio Gutiérrez Herreros for the realisation of this luxury villa.

#### All about the location

Abama Luxury Residences is located in the municipality of Guia de Isora in the south of Tenerife. It is an exclusive 5-star resort in a unique location with luxury real estate, a hotel from Ritz Carlton and the famous Abama golf course. The Abama Resort is designed to satisfy all of its guests / owners' needs with impeccable service and elegance. A large selection of gastronomy, an enchanting white sandy beach with turquoise water, first-class sports and leisure facilities, a SPA, kids club, etc. are offered. A dream place to enjoy an unforgettable vacation or to settle down. Various luxury properties are offered in this resort. The charming village of Playa San Juan is only a few minutes drive from the Abama Resort and offers several restaurants / cafes, shops and a very nice promenade for walking. The southern airport "Reina Sofía" is only 25 minutes away by car, the northern airport "Los Rodeos" is only 1 hour by car.