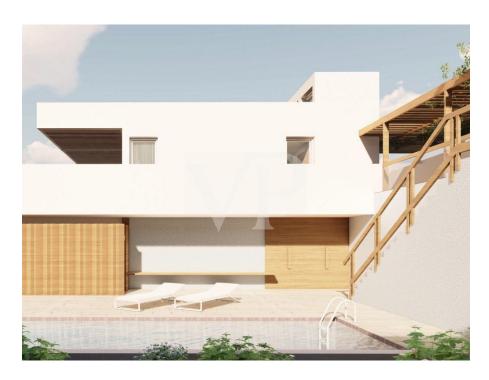

#### A first impression

Plot with proyect and licenca- start today to build your dream villa! This incredible building plot extends over 800 m² and is located in the heart of the 5\* Abama Resort. A unique location with fantastic panoramic views over the internationally famous golf course, the Atlantic ocean and even to the neighbour islands La Gomera and La Palma. One of the most attractive plots in the resort due to its very quiet and all-round perfect location. Here you have the opportunity to build a luxury villa according to your own wishes and ideas, with a construction volume of 320 m², over two floors, plus garage. A stunning project has already been created by one of Tenerife's most renowned architects, Virgilio Gutiérrez Herreros. The offer price includes the property with the project and construction licence, as well as all architects and project fees paid so far. It's a pleasure for us to connect you with experienced construction companies and the architect Virgilio Gutiérrez Herreros for the realisation of this luxury villa.

#### Details of amenities

- Huge residential plot in best location in the 5\* Abama Resort
- 800 m² plot size
- 320 m<sup>2</sup> buildability
- 2 floors, plus cellar
- Modern and unique project
- Construction licence
- Panoramic views over the atlantic ocean and the islands La Gomera and La Palma