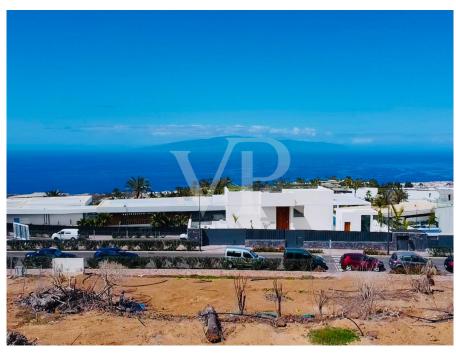

#### A first impression

Plot with proyect and licenca- start today to build your dream villa! This incredible building plot extends over 800 m² and is located in the heart of the 5\* Abama Resort. A unique location with fantastic panoramic views over the internationally famous golf course, the Atlantic ocean and even to the neighbour islands La Gomera and La Palma. One of the most attractive plots in the resort due to its very quiet and all-round perfect location. Here you have the opportunity to build a luxury villa according to your own wishes and ideas, with a construction volume of 320 m², over two floors, plus garage. A stunning project has already been created by one of Tenerife's most renowned architects, Virgilio Gutiérrez Herreros. The offer price includes the property with the project and construction licence, as well as all architects and project fees paid so far. It's a pleasure for us to connect you with experienced construction companies and the architect Virgilio Gutiérrez Herreros for the realisation of this luxury villa.

#### Details of amenities

- Huge residential plot in best location in the 5\* Abama Resort
- 800 m² plot size
- 320 m<sup>2</sup> buildability
- 2 floors, plus cellar
- Modern and unique project
- Construction licence
- Panoramic views over the atlantic ocean and the islands La Gomera and La Palma