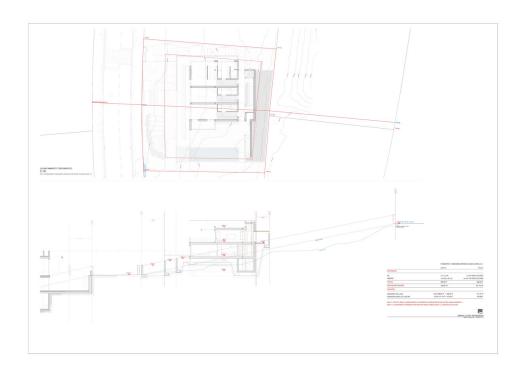

#### A first impression

Plot with proyect and licenca- start today to build your dream villa! This incredible building plot extends over 800 m² and is located in the heart of the 5\* Abama Resort. A unique location with fantastic panoramic views over the internationally famous golf course, the Atlantic ocean and even to the neighbour islands La Gomera and La Palma. One of the most attractive plots in the resort due to its very quiet and all-round perfect location. Here you have the opportunity to build a luxury villa according to your own wishes and ideas, with a construction volume of 320 m², over two floors, plus garage. A stunning project has already been created by one of Tenerife's most renowned architects, Virgilio Gutiérrez Herreros. The offer price includes the property with the project and construction licence, as well as all architects and project fees paid so far. It's a pleasure for us to connect you with experienced construction companies and the architect Virgilio Gutiérrez Herreros for the realisation of this luxury villa.

#### Details of amenities

- Huge residential plot in best location in the 5\* Abama Resort
- 800 m² plot size
- 320 m<sup>2</sup> buildability
- 2 floors, plus cellar
- Modern and unique project
- Construction licence
- Panoramic views over the atlantic ocean and the islands La Gomera and La Palma