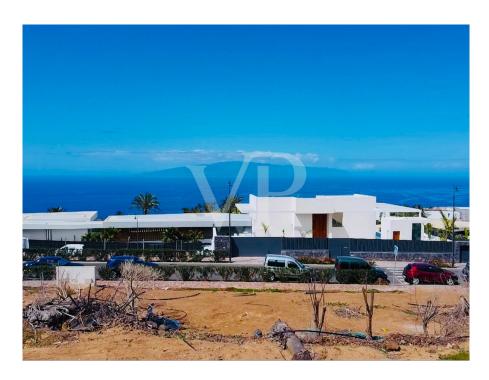

#### A first impression

Plot with proyect and licenca- start today to build your dream villa! This incredible building plot extends over 800 m² and is located in the heart of the 5\* Abama Resort. A unique location with fantastic panoramic views over the internationally famous golf course, the Atlantic ocean and even to the neighbour islands La Gomera and La Palma. One of the most attractive plots in the resort due to its very quiet and all-round perfect location. Here you have the opportunity to build a luxury villa according to your own wishes and ideas, with a construction volume of 320 m², over two floors, plus garage. A stunning project has already been created by one of Tenerife's most renowned architects, Virgilio Gutiérrez Herreros. The offer price includes the property with the project and construction licence, as well as all architects and project fees paid so far. It's a pleasure for us to connect you with experienced construction companies and the architect Virgilio Gutiérrez Herreros for the realisation of this luxury villa.

#### Details of amenities

- Huge residential plot in best location in the 5\* Abama Resort
- 800 m² plot size
- 320 m<sup>2</sup> buildability
- 2 floors, plus cellar
- Modern and unique project
- Construction licence
- Panoramic views over the atlantic ocean and the islands La Gomera and La Palma