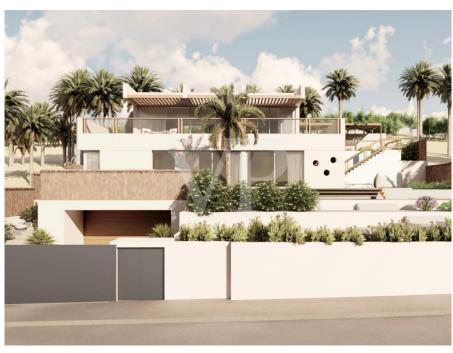

#### A first impression

Plot with proyect and licenca- start today to build your dream villa! This incredible building plot extends over 800 m² and is located in the heart of the 5\* Abama Resort. A unique location with fantastic panoramic views over the internationally famous golf course, the Atlantic ocean and even to the neighbour islands La Gomera and La Palma. One of the most attractive plots in the resort due to its very quiet and all-round perfect location. Here you have the opportunity to build a luxury villa according to your own wishes and ideas, with a construction volume of 320 m², over two floors, plus garage. A stunning project has already been created by one of Tenerife's most renowned architects, Virgilio Gutiérrez Herreros. The offer price includes the property with the project and construction licence, as well as all architects and project fees paid so far. It's a pleasure for us to connect you with experienced construction companies and the architect Virgilio Gutiérrez Herreros for the realisation of this luxury villa.

#### Details of amenities

- Huge residential plot in best location in the 5\* Abama Resort
- 800 m² plot size
- 320 m<sup>2</sup> buildability
- 2 floors, plus cellar
- Modern and unique project
- Construction licence
- Panoramic views over the atlantic ocean and the islands La Gomera and La Palma