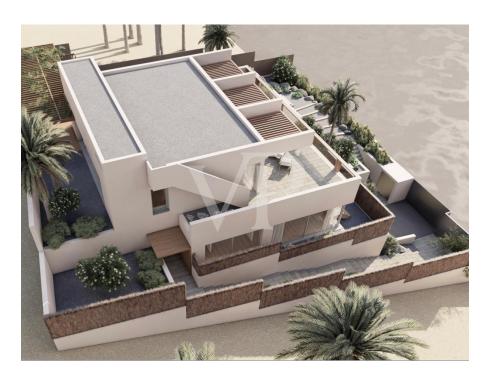

#### A first impression

Plot with proyect and licenca- start today to build your dream villa! This incredible building plot extends over 800 m² and is located in the heart of the 5\* Abama Resort. A unique location with fantastic panoramic views over the internationally famous golf course, the Atlantic ocean and even to the neighbour islands La Gomera and La Palma. One of the most attractive plots in the resort due to its very quiet and all-round perfect location. Here you have the opportunity to build a luxury villa according to your own wishes and ideas, with a construction volume of 320 m², over two floors, plus garage. A stunning project has already been created by one of Tenerife's most renowned architects, Virgilio Gutiérrez Herreros. The offer price includes the property with the project and construction licence, as well as all architects and project fees paid so far. It's a pleasure for us to connect you with experienced construction companies and the architect Virgilio Gutiérrez Herreros for the realisation of this luxury villa.

#### Details of amenities

- Huge residential plot in best location in the 5\* Abama Resort
- 800 m² plot size
- 320 m<sup>2</sup> buildability
- 2 floors, plus cellar
- Modern and unique project
- Construction licence
- Panoramic views over the atlantic ocean and the islands La Gomera and La Palma