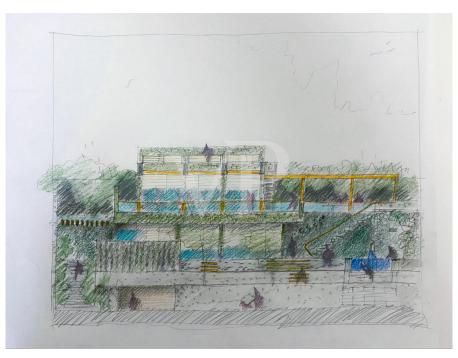

#### A first impression

Plot with proyect and licenca- start today to build your dream villa! This incredible building plot extends over 800 m² and is located in the heart of the 5\* Abama Resort. A unique location with fantastic panoramic views over the internationally famous golf course, the Atlantic ocean and even to the neighbour islands La Gomera and La Palma. One of the most attractive plots in the resort due to its very quiet and all-round perfect location. Here you have the opportunity to build a luxury villa according to your own wishes and ideas, with a construction volume of 320 m², over two floors, plus garage. A stunning project has already been created by one of Tenerife's most renowned architects, Virgilio Gutiérrez Herreros. The offer price includes the property with the project and construction licence, as well as all architects and project fees paid so far. It's a pleasure for us to connect you with experienced construction companies and the architect Virgilio Gutiérrez Herreros for the realisation of this luxury villa.