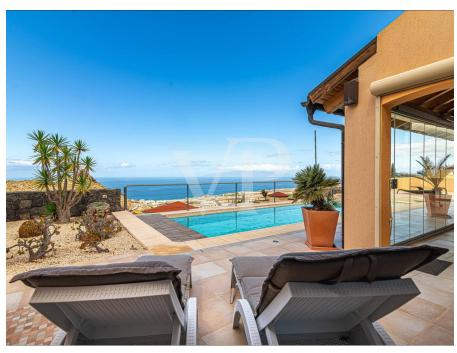

#### A first impression

This perfectly equipped villa was built with materials imported directly from Germany and expertly assembled. The elegant living area with high ceilings and impressive windows includes a cozy gallery on the upper floor with two adjacent terraces. A semi-open and spacious kitchen is perfectly equipped. The wonderful winter garden is directly connected to the living room and leads to the fantastic terrace with a 12m infinity pool and integrated private jacuzzi. The views of the sea and coast are breathtaking. On this level of the house, there are three bedrooms with bathrooms and a utility room. The lower part of the villa features two additional rooms currently used as a sports and wellness oasis, with sauna and infrared cabin. A double garage leads to a party room where events can be held undisturbed. A separate housing unit is fully equipped. Almost all rooms on the lower level are equipped with windows, providing abundant natural light. A completely perfect property in impeccable condition, offering ample space!

#### Details of amenities

- Detached house plot of 759 m<sup>2</sup>
- High-quality materials throughout the house (doors, kitchen, windows, bathroom ceramics from Germany)
- Heated pool (12m x 4m) 1.80m deep, with an electric cover
- Double-glazed windows with electric shutters
- Wintergarden with barbecue and radiant heater
- Fireplace in the living area
- Underfloor heating
- Fully furnished, separate apartment in the groundfloor
- Garage for 2 cars with an electric automatic gate
- Finnish sauna (2m x 2m)
- Central water softening system, drinking water osmosis system