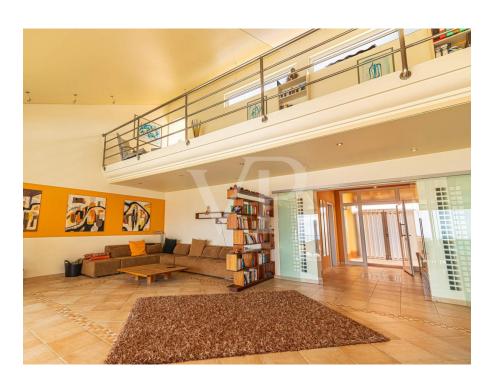

#### A first impression

This perfectly equipped villa was built with materials imported directly from Germany and expertly assembled. The elegant living area with high ceilings and impressive windows includes a cozy gallery on the upper floor with two adjacent terraces. A semi-open and spacious kitchen is perfectly equipped. The wonderful winter garden is directly connected to the living room and leads to the fantastic terrace with a 12m infinity pool and integrated private jacuzzi. The views of the sea and coast are breathtaking. On this level of the house, there are three bedrooms with bathrooms and a utility room. The lower part of the villa features two additional rooms currently used as a sports and wellness oasis, with sauna and infrared cabin. A double garage leads to a party room where events can be held undisturbed. A separate housing unit is fully equipped. Almost all rooms on the lower level are equipped with windows, providing abundant natural light. A completely perfect property in impeccable condition, offering ample space!