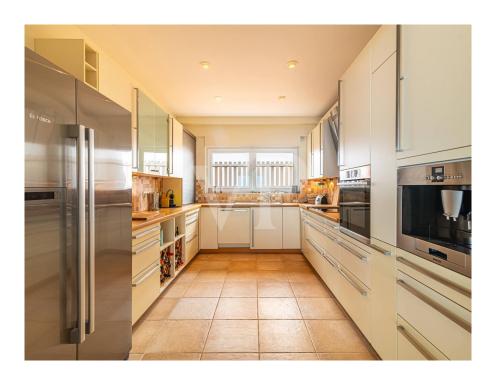

#### A first impression

This perfectly equipped villa was built with materials imported directly from Germany and expertly assembled. The elegant living area with high ceilings and impressive windows includes a cozy gallery on the upper floor with two adjacent terraces. A semi-open and spacious kitchen is perfectly equipped. The wonderful winter garden is directly connected to the living room and leads to the fantastic terrace with a 12m infinity pool and integrated private jacuzzi. The views of the sea and coast are breathtaking. On this level of the house, there are three bedrooms with bathrooms and a utility room. The lower part of the villa features two additional rooms currently used as a sports and wellness oasis, with sauna and infrared cabin. A double garage leads to a party room where events can be held undisturbed. A separate housing unit is fully equipped. Almost all rooms on the lower level are equipped with windows, providing abundant natural light. A completely perfect property in impeccable condition, offering ample space!