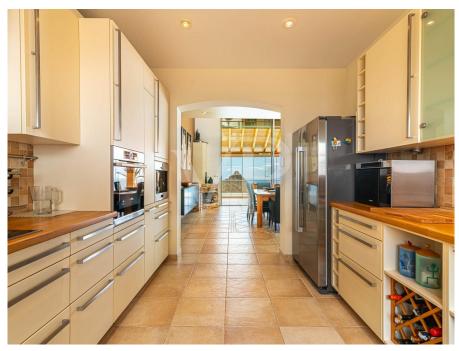

#### A first impression

This perfectly equipped villa was built with materials imported directly from Germany and expertly assembled. The elegant living area with high ceilings and impressive windows includes a cozy gallery on the upper floor with two adjacent terraces. A semi-open and spacious kitchen is perfectly equipped. The wonderful winter garden is directly connected to the living room and leads to the fantastic terrace with a 12m infinity pool and integrated private jacuzzi. The views of the sea and coast are breathtaking. On this level of the house, there are three bedrooms with bathrooms and a utility room. The lower part of the villa features two additional rooms currently used as a sports and wellness oasis, with sauna and infrared cabin. A double garage leads to a party room where events can be held undisturbed. A separate housing unit is fully equipped. Almost all rooms on the lower level are equipped with windows, providing abundant natural light. A completely perfect property in impeccable condition, offering ample space!