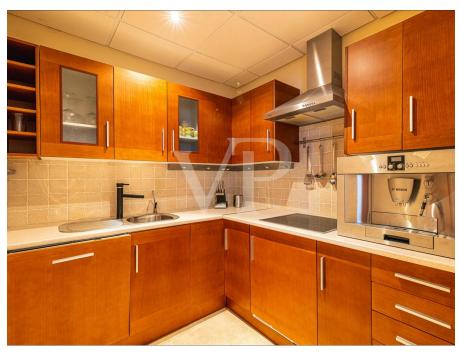

#### A first impression

This perfectly equipped villa was built with materials imported directly from Germany and expertly assembled. The elegant living area with high ceilings and impressive windows includes a cozy gallery on the upper floor with two adjacent terraces. A semi-open and spacious kitchen is perfectly equipped. The wonderful winter garden is directly connected to the living room and leads to the fantastic terrace with a 12m infinity pool and integrated private jacuzzi. The views of the sea and coast are breathtaking. On this level of the house, there are three bedrooms with bathrooms and a utility room. The lower part of the villa features two additional rooms currently used as a sports and wellness oasis, with sauna and infrared cabin. A double garage leads to a party room where events can be held undisturbed. A separate housing unit is fully equipped. Almost all rooms on the lower level are equipped with windows, providing abundant natural light. A completely perfect property in impeccable condition, offering ample space!

#### Details of amenities

- Detached house plot of 759 m<sup>2</sup>
- High-quality materials throughout the house (doors, kitchen, windows, bathroom ceramics from Germany)
- Heated pool (12m x 4m) 1.80m deep, with an electric cover
- Double-glazed windows with electric shutters
- Wintergarden with barbecue and radiant heater
- Fireplace in the living area
- Underfloor heating
- Fully furnished, separate apartment in the groundfloor
- Garage for 2 cars with an electric automatic gate
- Finnish sauna (2m x 2m)
- Central water softening system, drinking water osmosis system