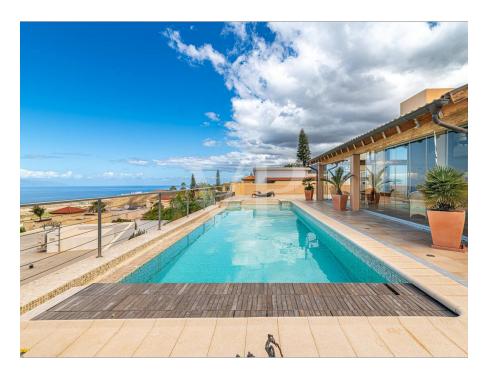

#### A first impression

This perfectly equipped villa was built with materials imported directly from Germany and expertly assembled. The elegant living area with high ceilings and impressive windows includes a cozy gallery on the upper floor with two adjacent terraces. A semi-open and spacious kitchen is perfectly equipped. The wonderful winter garden is directly connected to the living room and leads to the fantastic terrace with a 12m infinity pool and integrated private jacuzzi. The views of the sea and coast are breathtaking. On this level of the house, there are three bedrooms with bathrooms and a utility room. The lower part of the villa features two additional rooms currently used as a sports and wellness oasis, with sauna and infrared cabin. A double garage leads to a party room where events can be held undisturbed. A separate housing unit is fully equipped. Almost all rooms on the lower level are equipped with windows, providing abundant natural light. A completely perfect property in impeccable condition, offering ample space!

#### Details of amenities

- Detached house plot of 759 m<sup>2</sup>
- High-quality materials throughout the house (doors, kitchen, windows, bathroom ceramics from Germany)
- Heated pool (12m x 4m) 1.80m deep, with an electric cover
- Double-glazed windows with electric shutters
- Wintergarden with barbecue and radiant heater
- Fireplace in the living area
- Underfloor heating
- Fully furnished, separate apartment in the groundfloor
- Garage for 2 cars with an electric automatic gate
- Finnish sauna (2m x 2m)
- Central water softening system, drinking water osmosis system