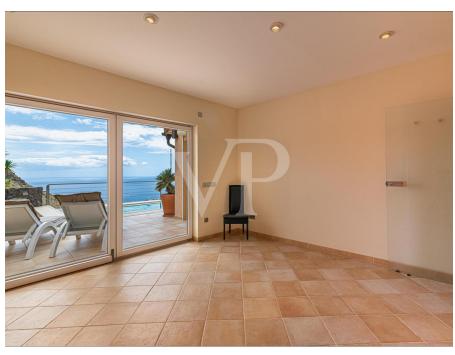

#### A first impression

This perfectly equipped villa was built with materials imported directly from Germany and expertly assembled. The elegant living area with high ceilings and impressive windows includes a cozy gallery on the upper floor with two adjacent terraces. A semi-open and spacious kitchen is perfectly equipped. The wonderful winter garden is directly connected to the living room and leads to the fantastic terrace with a 12m infinity pool and integrated private jacuzzi. The views of the sea and coast are breathtaking. On this level of the house, there are three bedrooms with bathrooms and a utility room. The lower part of the villa features two additional rooms currently used as a sports and wellness oasis, with sauna and infrared cabin. A double garage leads to a party room where events can be held undisturbed. A separate housing unit is fully equipped. Almost all rooms on the lower level are equipped with windows, providing abundant natural light. A completely perfect property in impeccable condition, offering ample space!

#### Details of amenities

- Detached house plot of 759 m<sup>2</sup>
- High-quality materials throughout the house (doors, kitchen, windows, bathroom ceramics from Germany)
- Heated pool (12m x 4m) 1.80m deep, with an electric cover
- Double-glazed windows with electric shutters
- Wintergarden with barbecue and radiant heater
- Fireplace in the living area
- Underfloor heating
- Fully furnished, separate apartment in the groundfloor
- Garage for 2 cars with an electric automatic gate
- Finnish sauna (2m x 2m)
- Central water softening system, drinking water osmosis system