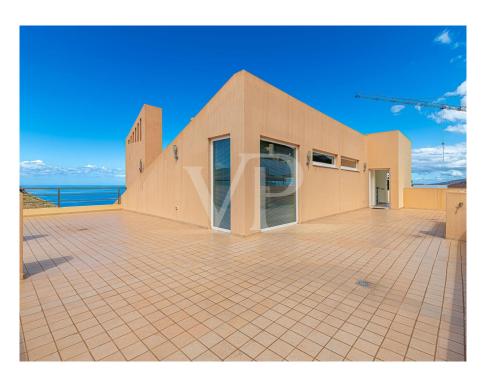

#### A first impression

This perfectly equipped villa was built with materials imported directly from Germany and expertly assembled. The elegant living area with high ceilings and impressive windows includes a cozy gallery on the upper floor with two adjacent terraces. A semi-open and spacious kitchen is perfectly equipped. The wonderful winter garden is directly connected to the living room and leads to the fantastic terrace with a 12m infinity pool and integrated private jacuzzi. The views of the sea and coast are breathtaking. On this level of the house, there are three bedrooms with bathrooms and a utility room. The lower part of the villa features two additional rooms currently used as a sports and wellness oasis, with sauna and infrared cabin. A double garage leads to a party room where events can be held undisturbed. A separate housing unit is fully equipped. Almost all rooms on the lower level are equipped with windows, providing abundant natural light. A completely perfect property in impeccable condition, offering ample space!