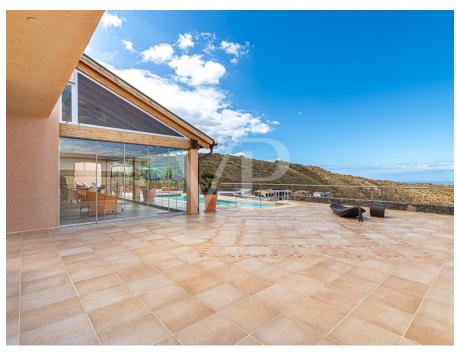

#### A first impression

This perfectly equipped villa was built with materials imported directly from Germany and expertly assembled. The elegant living area with high ceilings and impressive windows includes a cozy gallery on the upper floor with two adjacent terraces. A semi-open and spacious kitchen is perfectly equipped. The wonderful winter garden is directly connected to the living room and leads to the fantastic terrace with a 12m infinity pool and integrated private jacuzzi. The views of the sea and coast are breathtaking. On this level of the house, there are three bedrooms with bathrooms and a utility room. The lower part of the villa features two additional rooms currently used as a sports and wellness oasis, with sauna and infrared cabin. A double garage leads to a party room where events can be held undisturbed. A separate housing unit is fully equipped. Almost all rooms on the lower level are equipped with windows, providing abundant natural light. A completely perfect property in impeccable condition, offering ample space!

#### Details of amenities

- Detached house plot of 759 m<sup>2</sup>
- High-quality materials throughout the house (doors, kitchen, windows, bathroom ceramics from Germany)
- Heated pool (12m x 4m) 1.80m deep, with an electric cover
- Double-glazed windows with electric shutters
- Wintergarden with barbecue and radiant heater
- Fireplace in the living area
- Underfloor heating
- Fully furnished, separate apartment in the groundfloor
- Garage for 2 cars with an electric automatic gate
- Finnish sauna (2m x 2m)
- Central water softening system, drinking water osmosis system