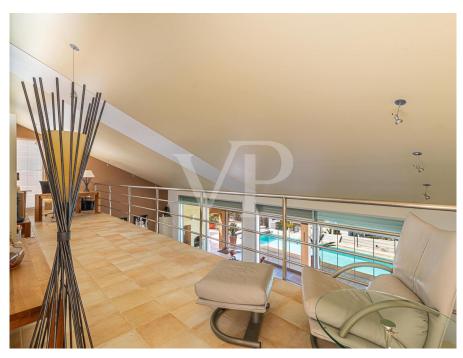

#### A first impression

This perfectly equipped villa was built with materials imported directly from Germany and expertly assembled. The elegant living area with high ceilings and impressive windows includes a cozy gallery on the upper floor with two adjacent terraces. A semi-open and spacious kitchen is perfectly equipped. The wonderful winter garden is directly connected to the living room and leads to the fantastic terrace with a 12m infinity pool and integrated private jacuzzi. The views of the sea and coast are breathtaking. On this level of the house, there are three bedrooms with bathrooms and a utility room. The lower part of the villa features two additional rooms currently used as a sports and wellness oasis, with sauna and infrared cabin. A double garage leads to a party room where events can be held undisturbed. A separate housing unit is fully equipped. Almost all rooms on the lower level are equipped with windows, providing abundant natural light. A completely perfect property in impeccable condition, offering ample space!