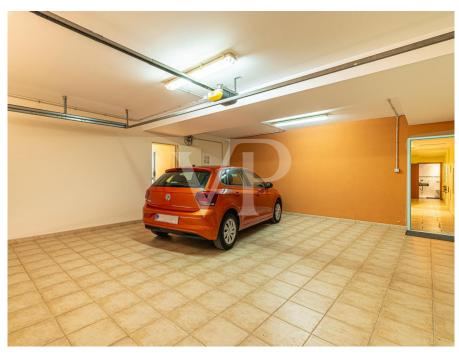

#### Details of amenities

- Detached house plot of 759 m<sup>2</sup>
- High-quality materials throughout the house (doors, kitchen, windows, bathroom ceramics from Germany)
- Heated pool (12m x 4m) 1.80m deep, with an electric cover
- Double-glazed windows with electric shutters
- Wintergarden with barbecue and radiant heater
- Fireplace in the living area
- Underfloor heating
- Fully furnished, separate apartment in the groundfloor
- Garage for 2 cars with an electric automatic gate
- Finnish sauna (2m x 2m)
- Central water softening system, drinking water osmosis system