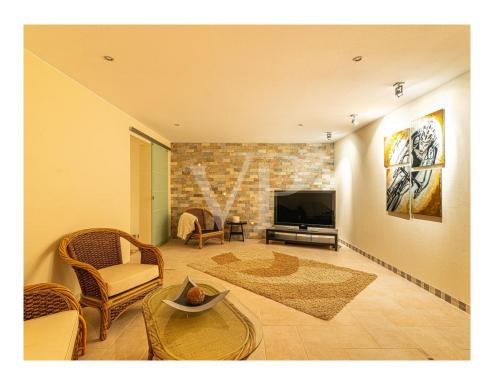

#### A first impression

This perfectly equipped villa was built with materials imported directly from Germany and expertly assembled. The elegant living area with high ceilings and impressive windows includes a cozy gallery on the upper floor with two adjacent terraces. A semi-open and spacious kitchen is perfectly equipped. The wonderful winter garden is directly connected to the living room and leads to the fantastic terrace with a 12m infinity pool and integrated private jacuzzi. The views of the sea and coast are breathtaking. On this level of the house, there are three bedrooms with bathrooms and a utility room. The lower part of the villa features two additional rooms currently used as a sports and wellness oasis, with sauna and infrared cabin. A double garage leads to a party room where events can be held undisturbed. A separate housing unit is fully equipped. Almost all rooms on the lower level are equipped with windows, providing abundant natural light. A completely perfect property in impeccable condition, offering ample space!