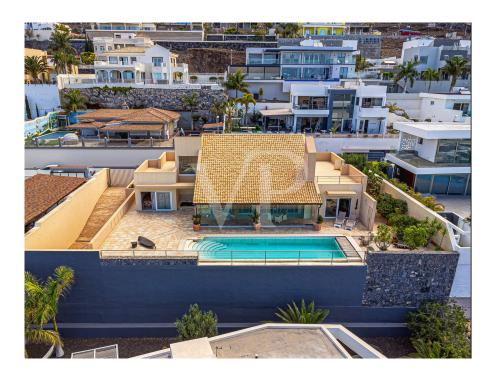

#### A first impression

This perfectly equipped villa was built with materials imported directly from Germany and expertly assembled. The elegant living area with high ceilings and impressive windows includes a cozy gallery on the upper floor with two adjacent terraces. A semi-open and spacious kitchen is perfectly equipped. The wonderful winter garden is directly connected to the living room and leads to the fantastic terrace with a 12m infinity pool and integrated private jacuzzi. The views of the sea and coast are breathtaking. On this level of the house, there are three bedrooms with bathrooms and a utility room. The lower part of the villa features two additional rooms currently used as a sports and wellness oasis, with sauna and infrared cabin. A double garage leads to a party room where events can be held undisturbed. A separate housing unit is fully equipped. Almost all rooms on the lower level are equipped with windows, providing abundant natural light. A completely perfect property in impeccable condition, offering ample space!

#### Details of amenities

- Detached house plot of 759 m<sup>2</sup>
- High-quality materials throughout the house (doors, kitchen, windows, bathroom ceramics from Germany)
- Heated pool (12m x 4m) 1.80m deep, with an electric cover
- Double-glazed windows with electric shutters
- Wintergarden with barbecue and radiant heater
- Fireplace in the living area
- Underfloor heating
- Fully furnished, separate apartment in the groundfloor
- Garage for 2 cars with an electric automatic gate
- Finnish sauna (2m x 2m)
- Central water softening system, drinking water osmosis system