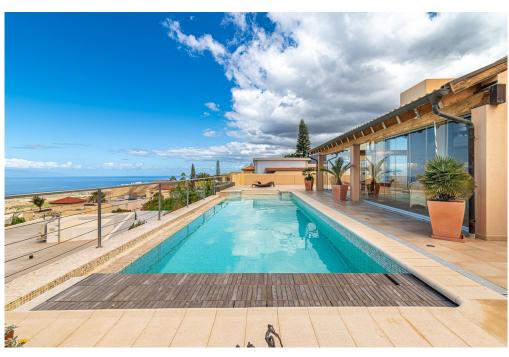

#### A first impression

This perfectly equipped villa was built with materials imported directly from Germany and expertly assembled. The elegant living area with high ceilings and impressive windows includes a cozy gallery on the upper floor with two adjacent terraces. A semi-open and spacious kitchen is perfectly equipped. The wonderful winter garden is directly connected to the living room and leads to the fantastic terrace with a 12m infinity pool and integrated private jacuzzi. The views of the sea and coast are breathtaking. On this level of the house, there are three bedrooms with bathrooms and a utility room. The lower part of the villa features two additional rooms currently used as a sports and wellness oasis, with sauna and infrared cabin. A double garage leads to a party room where events can be held undisturbed. A separate housing unit is fully equipped. Almost all rooms on the lower level are equipped with windows, providing abundant natural light. A completely perfect property in impeccable condition, offering ample space!

#### Details of amenities

- Detached house plot of 759 m<sup>2</sup>
- High-quality materials throughout the house (doors, kitchen, windows, bathroom ceramics from Germany)
- Heated pool (12m x 4m) 1.80m deep, with an electric cover
- Double-glazed windows with electric shutters
- Wintergarden with barbecue and radiant heater
- Fireplace in the living area
- Underfloor heating
- Fully furnished, separate apartment in the groundfloor
- Garage for 2 cars with an electric automatic gate
- Finnish sauna (2m x 2m)
- Central water softening system, drinking water osmosis system