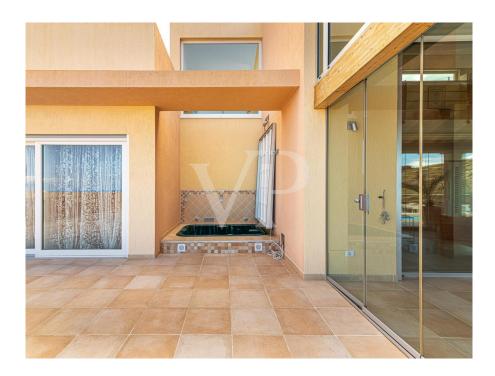

#### A first impression

This perfectly equipped villa was built with materials imported directly from Germany and expertly assembled. The elegant living area with high ceilings and impressive windows includes a cozy gallery on the upper floor with two adjacent terraces. A semi-open and spacious kitchen is perfectly equipped. The wonderful winter garden is directly connected to the living room and leads to the fantastic terrace with a 12m infinity pool and integrated private jacuzzi. The views of the sea and coast are breathtaking. On this level of the house, there are three bedrooms with bathrooms and a utility room. The lower part of the villa features two additional rooms currently used as a sports and wellness oasis, with sauna and infrared cabin. A double garage leads to a party room where events can be held undisturbed. A separate housing unit is fully equipped. Almost all rooms on the lower level are equipped with windows, providing abundant natural light. A completely perfect property in impeccable condition, offering ample space!

#### Details of amenities

- Detached house plot of 759 m<sup>2</sup>
- High-quality materials throughout the house (doors, kitchen, windows, bathroom ceramics from Germany)
- Heated pool (12m x 4m) 1.80m deep, with an electric cover
- Double-glazed windows with electric shutters
- Wintergarden with barbecue and radiant heater
- Fireplace in the living area
- Underfloor heating
- Fully furnished, separate apartment in the groundfloor
- Garage for 2 cars with an electric automatic gate
- Finnish sauna (2m x 2m)
- Central water softening system, drinking water osmosis system