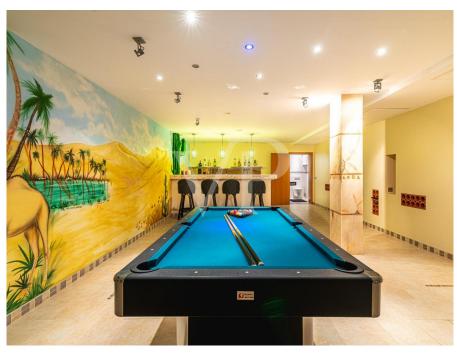

#### A first impression

This perfectly equipped villa was built with materials imported directly from Germany and expertly assembled. The elegant living area with high ceilings and impressive windows includes a cozy gallery on the upper floor with two adjacent terraces. A semi-open and spacious kitchen is perfectly equipped. The wonderful winter garden is directly connected to the living room and leads to the fantastic terrace with a 12m infinity pool and integrated private jacuzzi. The views of the sea and coast are breathtaking. On this level of the house, there are three bedrooms with bathrooms and a utility room. The lower part of the villa features two additional rooms currently used as a sports and wellness oasis, with sauna and infrared cabin. A double garage leads to a party room where events can be held undisturbed. A separate housing unit is fully equipped. Almost all rooms on the lower level are equipped with windows, providing abundant natural light. A completely perfect property in impeccable condition, offering ample space!