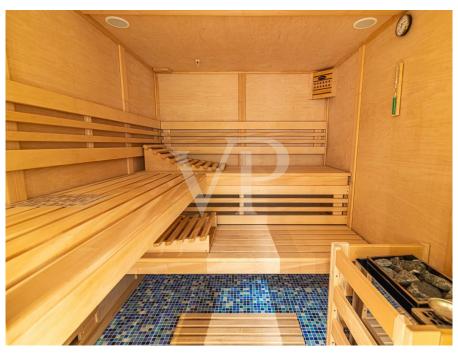

#### A first impression

This perfectly equipped villa was built with materials imported directly from Germany and expertly assembled. The elegant living area with high ceilings and impressive windows includes a cozy gallery on the upper floor with two adjacent terraces. A semi-open and spacious kitchen is perfectly equipped. The wonderful winter garden is directly connected to the living room and leads to the fantastic terrace with a 12m infinity pool and integrated private jacuzzi. The views of the sea and coast are breathtaking. On this level of the house, there are three bedrooms with bathrooms and a utility room. The lower part of the villa features two additional rooms currently used as a sports and wellness oasis, with sauna and infrared cabin. A double garage leads to a party room where events can be held undisturbed. A separate housing unit is fully equipped. Almost all rooms on the lower level are equipped with windows, providing abundant natural light. A completely perfect property in impeccable condition, offering ample space!

#### Details of amenities

- Detached house plot of 759 m<sup>2</sup>
- High-quality materials throughout the house (doors, kitchen, windows, bathroom ceramics from Germany)
- Heated pool (12m x 4m) 1.80m deep, with an electric cover
- Double-glazed windows with electric shutters
- Wintergarden with barbecue and radiant heater
- Fireplace in the living area
- Underfloor heating
- Fully furnished, separate apartment in the groundfloor
- Garage for 2 cars with an electric automatic gate
- Finnish sauna (2m x 2m)
- Central water softening system, drinking water osmosis system