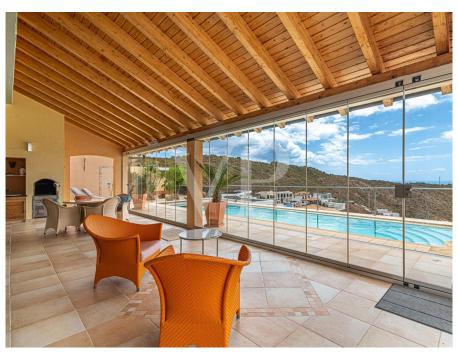

#### A first impression

This perfectly equipped villa was built with materials imported directly from Germany and expertly assembled. The elegant living area with high ceilings and impressive windows includes a cozy gallery on the upper floor with two adjacent terraces. A semi-open and spacious kitchen is perfectly equipped. The wonderful winter garden is directly connected to the living room and leads to the fantastic terrace with a 12m infinity pool and integrated private jacuzzi. The views of the sea and coast are breathtaking. On this level of the house, there are three bedrooms with bathrooms and a utility room. The lower part of the villa features two additional rooms currently used as a sports and wellness oasis, with sauna and infrared cabin. A double garage leads to a party room where events can be held undisturbed. A separate housing unit is fully equipped. Almost all rooms on the lower level are equipped with windows, providing abundant natural light. A completely perfect property in impeccable condition, offering ample space!

#### Details of amenities

- Detached house plot of 759 m<sup>2</sup>
- High-quality materials throughout the house (doors, kitchen, windows, bathroom ceramics from Germany)
- Heated pool (12m x 4m) 1.80m deep, with an electric cover
- Double-glazed windows with electric shutters
- Wintergarden with barbecue and radiant heater
- Fireplace in the living area
- Underfloor heating
- Fully furnished, separate apartment in the groundfloor
- Garage for 2 cars with an electric automatic gate
- Finnish sauna (2m x 2m)
- Central water softening system, drinking water osmosis system