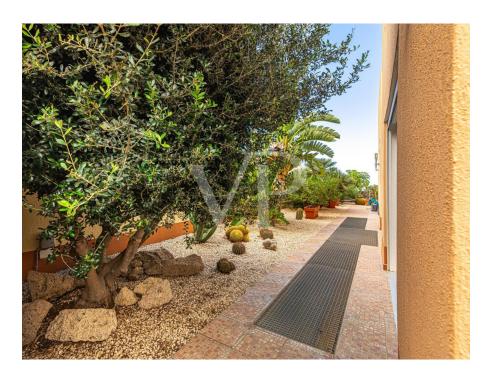

#### A first impression

This perfectly equipped villa was built with materials imported directly from Germany and expertly assembled. The elegant living area with high ceilings and impressive windows includes a cozy gallery on the upper floor with two adjacent terraces. A semi-open and spacious kitchen is perfectly equipped. The wonderful winter garden is directly connected to the living room and leads to the fantastic terrace with a 12m infinity pool and integrated private jacuzzi. The views of the sea and coast are breathtaking. On this level of the house, there are three bedrooms with bathrooms and a utility room. The lower part of the villa features two additional rooms currently used as a sports and wellness oasis, with sauna and infrared cabin. A double garage leads to a party room where events can be held undisturbed. A separate housing unit is fully equipped. Almost all rooms on the lower level are equipped with windows, providing abundant natural light. A completely perfect property in impeccable condition, offering ample space!

#### Details of amenities

- Detached house plot of 759 m<sup>2</sup>
- High-quality materials throughout the house (doors, kitchen, windows, bathroom ceramics from Germany)
- Heated pool (12m x 4m) 1.80m deep, with an electric cover
- Double-glazed windows with electric shutters
- Wintergarden with barbecue and radiant heater
- Fireplace in the living area
- Underfloor heating
- Fully furnished, separate apartment in the groundfloor
- Garage for 2 cars with an electric automatic gate
- Finnish sauna (2m x 2m)
- Central water softening system, drinking water osmosis system