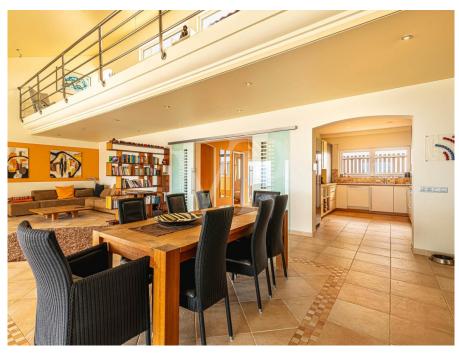

#### A first impression

This perfectly equipped villa was built with materials imported directly from Germany and expertly assembled. The elegant living area with high ceilings and impressive windows includes a cozy gallery on the upper floor with two adjacent terraces. A semi-open and spacious kitchen is perfectly equipped. The wonderful winter garden is directly connected to the living room and leads to the fantastic terrace with a 12m infinity pool and integrated private jacuzzi. The views of the sea and coast are breathtaking. On this level of the house, there are three bedrooms with bathrooms and a utility room. The lower part of the villa features two additional rooms currently used as a sports and wellness oasis, with sauna and infrared cabin. A double garage leads to a party room where events can be held undisturbed. A separate housing unit is fully equipped. Almost all rooms on the lower level are equipped with windows, providing abundant natural light. A completely perfect property in impeccable condition, offering ample space!