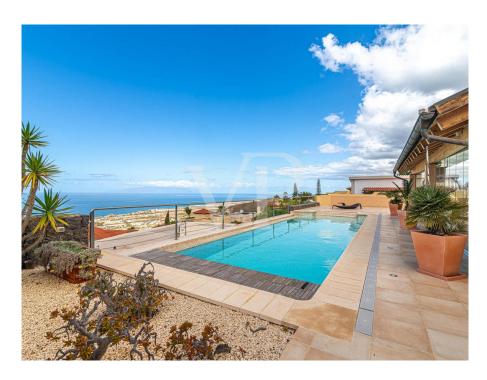

#### A first impression

This perfectly equipped villa was built with materials imported directly from Germany and expertly assembled. The elegant living area with high ceilings and impressive windows includes a cozy gallery on the upper floor with two adjacent terraces. A semi-open and spacious kitchen is perfectly equipped. The wonderful winter garden is directly connected to the living room and leads to the fantastic terrace with a 12m infinity pool and integrated private jacuzzi. The views of the sea and coast are breathtaking. On this level of the house, there are three bedrooms with bathrooms and a utility room. The lower part of the villa features two additional rooms currently used as a sports and wellness oasis, with sauna and infrared cabin. A double garage leads to a party room where events can be held undisturbed. A separate housing unit is fully equipped. Almost all rooms on the lower level are equipped with windows, providing abundant natural light. A completely perfect property in impeccable condition, offering ample space!

#### Details of amenities

- Detached house plot of 759 m<sup>2</sup>
- High-quality materials throughout the house (doors, kitchen, windows, bathroom ceramics from Germany)
- Heated pool (12m x 4m) 1.80m deep, with an electric cover
- Double-glazed windows with electric shutters
- Wintergarden with barbecue and radiant heater
- Fireplace in the living area
- Underfloor heating
- Fully furnished, separate apartment in the groundfloor
- Garage for 2 cars with an electric automatic gate
- Finnish sauna (2m x 2m)
- Central water softening system, drinking water osmosis system