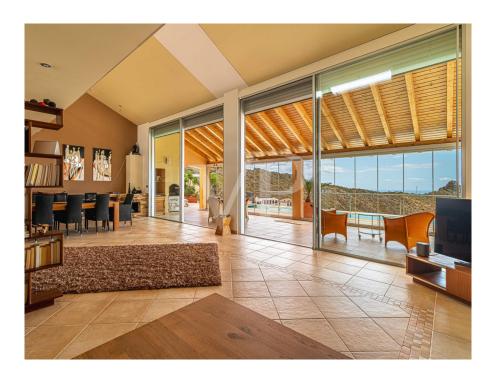

#### A first impression

This perfectly equipped villa was built with materials imported directly from Germany and expertly assembled. The elegant living area with high ceilings and impressive windows includes a cozy gallery on the upper floor with two adjacent terraces. A semi-open and spacious kitchen is perfectly equipped. The wonderful winter garden is directly connected to the living room and leads to the fantastic terrace with a 12m infinity pool and integrated private jacuzzi. The views of the sea and coast are breathtaking. On this level of the house, there are three bedrooms with bathrooms and a utility room. The lower part of the villa features two additional rooms currently used as a sports and wellness oasis, with sauna and infrared cabin. A double garage leads to a party room where events can be held undisturbed. A separate housing unit is fully equipped. Almost all rooms on the lower level are equipped with windows, providing abundant natural light. A completely perfect property in impeccable condition, offering ample space!