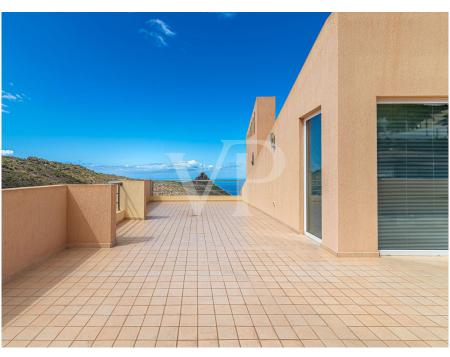

#### A first impression

This perfectly equipped villa was built with materials imported directly from Germany and expertly assembled. The elegant living area with high ceilings and impressive windows includes a cozy gallery on the upper floor with two adjacent terraces. A semi-open and spacious kitchen is perfectly equipped. The wonderful winter garden is directly connected to the living room and leads to the fantastic terrace with a 12m infinity pool and integrated private jacuzzi. The views of the sea and coast are breathtaking. On this level of the house, there are three bedrooms with bathrooms and a utility room. The lower part of the villa features two additional rooms currently used as a sports and wellness oasis, with sauna and infrared cabin. A double garage leads to a party room where events can be held undisturbed. A separate housing unit is fully equipped. Almost all rooms on the lower level are equipped with windows, providing abundant natural light. A completely perfect property in impeccable condition, offering ample space!

#### Details of amenities

- Detached house plot of 759 m<sup>2</sup>
- High-quality materials throughout the house (doors, kitchen, windows, bathroom ceramics from Germany)
- Heated pool (12m x 4m) 1.80m deep, with an electric cover
- Double-glazed windows with electric shutters
- Wintergarden with barbecue and radiant heater
- Fireplace in the living area
- Underfloor heating
- Fully furnished, separate apartment in the groundfloor
- Garage for 2 cars with an electric automatic gate
- Finnish sauna (2m x 2m)
- Central water softening system, drinking water osmosis system