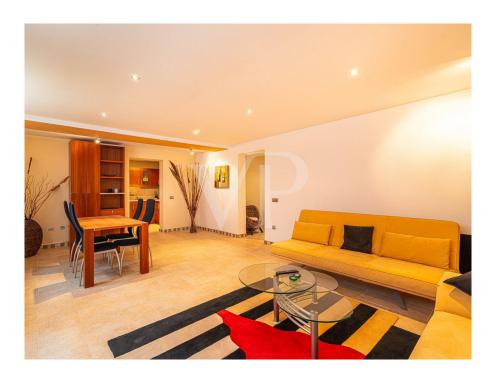

#### A first impression

This perfectly equipped villa was built with materials imported directly from Germany and expertly assembled. The elegant living area with high ceilings and impressive windows includes a cozy gallery on the upper floor with two adjacent terraces. A semi-open and spacious kitchen is perfectly equipped. The wonderful winter garden is directly connected to the living room and leads to the fantastic terrace with a 12m infinity pool and integrated private jacuzzi. The views of the sea and coast are breathtaking. On this level of the house, there are three bedrooms with bathrooms and a utility room. The lower part of the villa features two additional rooms currently used as a sports and wellness oasis, with sauna and infrared cabin. A double garage leads to a party room where events can be held undisturbed. A separate housing unit is fully equipped. Almost all rooms on the lower level are equipped with windows, providing abundant natural light. A completely perfect property in impeccable condition, offering ample space!