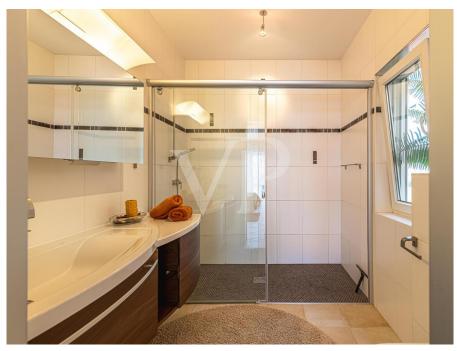

#### A first impression

This perfectly equipped villa was built with materials imported directly from Germany and expertly assembled. The elegant living area with high ceilings and impressive windows includes a cozy gallery on the upper floor with two adjacent terraces. A semi-open and spacious kitchen is perfectly equipped. The wonderful winter garden is directly connected to the living room and leads to the fantastic terrace with a 12m infinity pool and integrated private jacuzzi. The views of the sea and coast are breathtaking. On this level of the house, there are three bedrooms with bathrooms and a utility room. The lower part of the villa features two additional rooms currently used as a sports and wellness oasis, with sauna and infrared cabin. A double garage leads to a party room where events can be held undisturbed. A separate housing unit is fully equipped. Almost all rooms on the lower level are equipped with windows, providing abundant natural light. A completely perfect property in impeccable condition, offering ample space!

#### Details of amenities

- Detached house plot of 759 m<sup>2</sup>
- High-quality materials throughout the house (doors, kitchen, windows, bathroom ceramics from Germany)
- Heated pool (12m x 4m) 1.80m deep, with an electric cover
- Double-glazed windows with electric shutters
- Wintergarden with barbecue and radiant heater
- Fireplace in the living area
- Underfloor heating
- Fully furnished, separate apartment in the groundfloor
- Garage for 2 cars with an electric automatic gate
- Finnish sauna (2m x 2m)
- Central water softening system, drinking water osmosis system