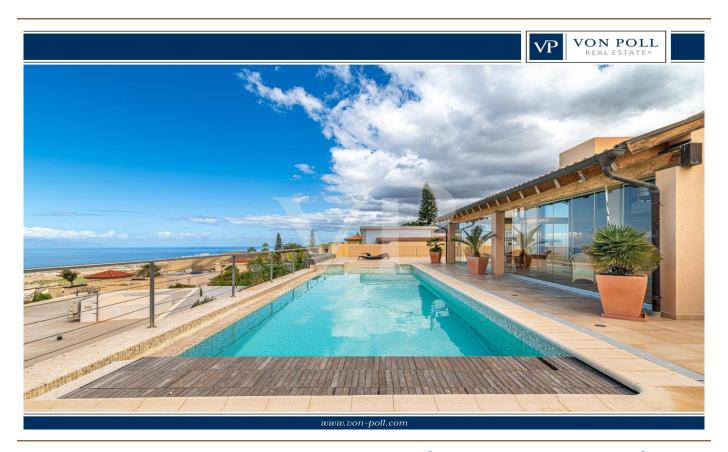

#### A first impression

This perfectly equipped villa was built with materials imported directly from Germany and expertly assembled. The elegant living area with high ceilings and impressive windows includes a cozy gallery on the upper floor with two adjacent terraces. A semi-open and spacious kitchen is perfectly equipped. The wonderful winter garden is directly connected to the living room and leads to the fantastic terrace with a 12m infinity pool and integrated private jacuzzi. The views of the sea and coast are breathtaking. On this level of the house, there are three bedrooms with bathrooms and a utility room. The lower part of the villa features two additional rooms currently used as a sports and wellness oasis, with sauna and infrared cabin. A double garage leads to a party room where events can be held undisturbed. A separate housing unit is fully equipped. Almost all rooms on the lower level are equipped with windows, providing abundant natural light. A completely perfect property in impeccable condition, offering ample space!

#### Details of amenities

- Detached house plot of 759 m<sup>2</sup>
- High-quality materials throughout the house (doors, kitchen, windows, bathroom ceramics from Germany)
- Heated pool (12m x 4m) 1.80m deep, with an electric cover
- Double-glazed windows with electric shutters
- Wintergarden with barbecue and radiant heater
- Fireplace in the living area
- Underfloor heating
- Fully furnished, separate apartment in the groundfloor
- Garage for 2 cars with an electric automatic gate
- Finnish sauna (2m x 2m)
- Central water softening system, drinking water osmosis system