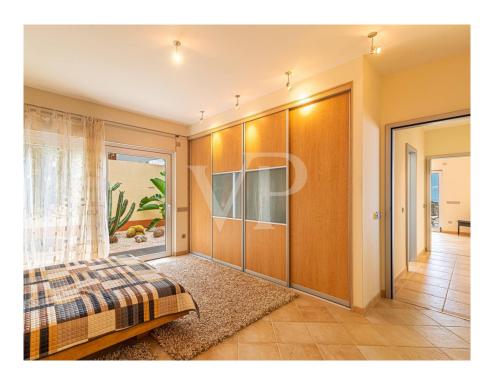

#### A first impression

This perfectly equipped villa was built with materials imported directly from Germany and expertly assembled. The elegant living area with high ceilings and impressive windows includes a cozy gallery on the upper floor with two adjacent terraces. A semi-open and spacious kitchen is perfectly equipped. The wonderful winter garden is directly connected to the living room and leads to the fantastic terrace with a 12m infinity pool and integrated private jacuzzi. The views of the sea and coast are breathtaking. On this level of the house, there are three bedrooms with bathrooms and a utility room. The lower part of the villa features two additional rooms currently used as a sports and wellness oasis, with sauna and infrared cabin. A double garage leads to a party room where events can be held undisturbed. A separate housing unit is fully equipped. Almost all rooms on the lower level are equipped with windows, providing abundant natural light. A completely perfect property in impeccable condition, offering ample space!

#### Details of amenities

- Detached house plot of 759 m<sup>2</sup>
- High-quality materials throughout the house (doors, kitchen, windows, bathroom ceramics from Germany)
- Heated pool (12m x 4m) 1.80m deep, with an electric cover
- Double-glazed windows with electric shutters
- Wintergarden with barbecue and radiant heater
- Fireplace in the living area
- Underfloor heating
- Fully furnished, separate apartment in the groundfloor
- Garage for 2 cars with an electric automatic gate
- Finnish sauna (2m x 2m)
- Central water softening system, drinking water osmosis system