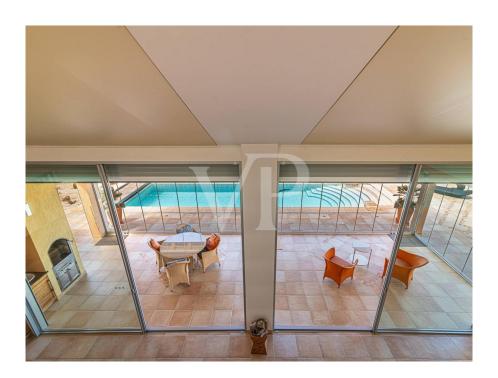

#### A first impression

This perfectly equipped villa was built with materials imported directly from Germany and expertly assembled. The elegant living area with high ceilings and impressive windows includes a cozy gallery on the upper floor with two adjacent terraces. A semi-open and spacious kitchen is perfectly equipped. The wonderful winter garden is directly connected to the living room and leads to the fantastic terrace with a 12m infinity pool and integrated private jacuzzi. The views of the sea and coast are breathtaking. On this level of the house, there are three bedrooms with bathrooms and a utility room. The lower part of the villa features two additional rooms currently used as a sports and wellness oasis, with sauna and infrared cabin. A double garage leads to a party room where events can be held undisturbed. A separate housing unit is fully equipped. Almost all rooms on the lower level are equipped with windows, providing abundant natural light. A completely perfect property in impeccable condition, offering ample space!

#### Details of amenities

- Detached house plot of 759 m<sup>2</sup>
- High-quality materials throughout the house (doors, kitchen, windows, bathroom ceramics from Germany)
- Heated pool (12m x 4m) 1.80m deep, with an electric cover
- Double-glazed windows with electric shutters
- Wintergarden with barbecue and radiant heater
- Fireplace in the living area
- Underfloor heating
- Fully furnished, separate apartment in the groundfloor
- Garage for 2 cars with an electric automatic gate
- Finnish sauna (2m x 2m)
- Central water softening system, drinking water osmosis system