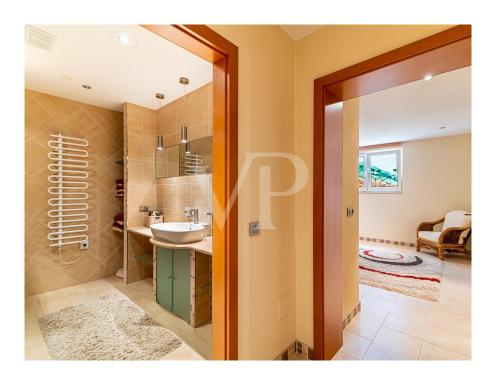

#### A first impression

This perfectly equipped villa was built with materials imported directly from Germany and expertly assembled. The elegant living area with high ceilings and impressive windows includes a cozy gallery on the upper floor with two adjacent terraces. A semi-open and spacious kitchen is perfectly equipped. The wonderful winter garden is directly connected to the living room and leads to the fantastic terrace with a 12m infinity pool and integrated private jacuzzi. The views of the sea and coast are breathtaking. On this level of the house, there are three bedrooms with bathrooms and a utility room. The lower part of the villa features two additional rooms currently used as a sports and wellness oasis, with sauna and infrared cabin. A double garage leads to a party room where events can be held undisturbed. A separate housing unit is fully equipped. Almost all rooms on the lower level are equipped with windows, providing abundant natural light. A completely perfect property in impeccable condition, offering ample space!

#### Details of amenities

- Detached house plot of 759 m<sup>2</sup>
- High-quality materials throughout the house (doors, kitchen, windows, bathroom ceramics from Germany)
- Heated pool (12m x 4m) 1.80m deep, with an electric cover
- Double-glazed windows with electric shutters
- Wintergarden with barbecue and radiant heater
- Fireplace in the living area
- Underfloor heating
- Fully furnished, separate apartment in the groundfloor
- Garage for 2 cars with an electric automatic gate
- Finnish sauna (2m x 2m)
- Central water softening system, drinking water osmosis system