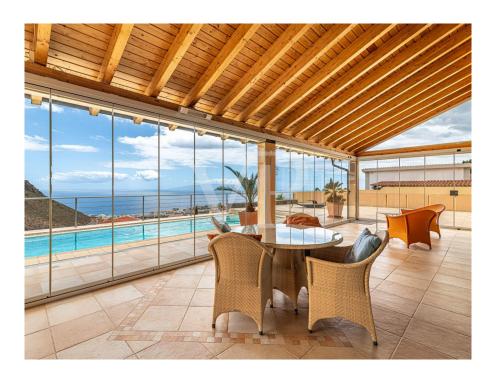

#### A first impression

This perfectly equipped villa was built with materials imported directly from Germany and expertly assembled. The elegant living area with high ceilings and impressive windows includes a cozy gallery on the upper floor with two adjacent terraces. A semi-open and spacious kitchen is perfectly equipped. The wonderful winter garden is directly connected to the living room and leads to the fantastic terrace with a 12m infinity pool and integrated private jacuzzi. The views of the sea and coast are breathtaking. On this level of the house, there are three bedrooms with bathrooms and a utility room. The lower part of the villa features two additional rooms currently used as a sports and wellness oasis, with sauna and infrared cabin. A double garage leads to a party room where events can be held undisturbed. A separate housing unit is fully equipped. Almost all rooms on the lower level are equipped with windows, providing abundant natural light. A completely perfect property in impeccable condition, offering ample space!

#### Details of amenities

- Detached house plot of 759 m<sup>2</sup>
- High-quality materials throughout the house (doors, kitchen, windows, bathroom ceramics from Germany)
- Heated pool (12m x 4m) 1.80m deep, with an electric cover
- Double-glazed windows with electric shutters
- Wintergarden with barbecue and radiant heater
- Fireplace in the living area
- Underfloor heating
- Fully furnished, separate apartment in the groundfloor
- Garage for 2 cars with an electric automatic gate
- Finnish sauna (2m x 2m)
- Central water softening system, drinking water osmosis system