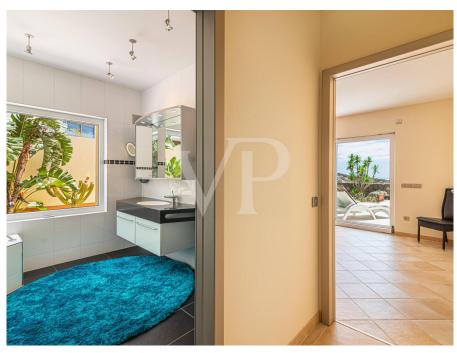

#### A first impression

This perfectly equipped villa was built with materials imported directly from Germany and expertly assembled. The elegant living area with high ceilings and impressive windows includes a cozy gallery on the upper floor with two adjacent terraces. A semi-open and spacious kitchen is perfectly equipped. The wonderful winter garden is directly connected to the living room and leads to the fantastic terrace with a 12m infinity pool and integrated private jacuzzi. The views of the sea and coast are breathtaking. On this level of the house, there are three bedrooms with bathrooms and a utility room. The lower part of the villa features two additional rooms currently used as a sports and wellness oasis, with sauna and infrared cabin. A double garage leads to a party room where events can be held undisturbed. A separate housing unit is fully equipped. Almost all rooms on the lower level are equipped with windows, providing abundant natural light. A completely perfect property in impeccable condition, offering ample space!

#### Details of amenities

- Detached house plot of 759 m<sup>2</sup>
- High-quality materials throughout the house (doors, kitchen, windows, bathroom ceramics from Germany)
- Heated pool (12m x 4m) 1.80m deep, with an electric cover
- Double-glazed windows with electric shutters
- Wintergarden with barbecue and radiant heater
- Fireplace in the living area
- Underfloor heating
- Fully furnished, separate apartment in the groundfloor
- Garage for 2 cars with an electric automatic gate
- Finnish sauna (2m x 2m)
- Central water softening system, drinking water osmosis system