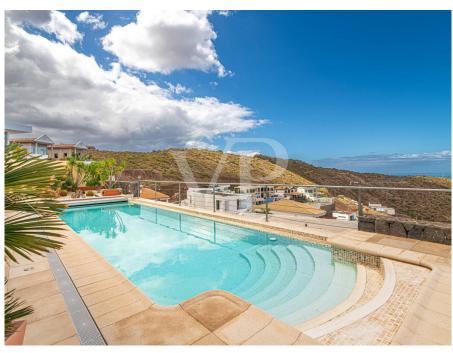

#### A first impression

This perfectly equipped villa was built with materials imported directly from Germany and expertly assembled. The elegant living area with high ceilings and impressive windows includes a cozy gallery on the upper floor with two adjacent terraces. A semi-open and spacious kitchen is perfectly equipped. The wonderful winter garden is directly connected to the living room and leads to the fantastic terrace with a 12m infinity pool and integrated private jacuzzi. The views of the sea and coast are breathtaking. On this level of the house, there are three bedrooms with bathrooms and a utility room. The lower part of the villa features two additional rooms currently used as a sports and wellness oasis, with sauna and infrared cabin. A double garage leads to a party room where events can be held undisturbed. A separate housing unit is fully equipped. Almost all rooms on the lower level are equipped with windows, providing abundant natural light. A completely perfect property in impeccable condition, offering ample space!

#### Details of amenities

- Detached house plot of 759 m<sup>2</sup>
- High-quality materials throughout the house (doors, kitchen, windows, bathroom ceramics from Germany)
- Heated pool (12m x 4m) 1.80m deep, with an electric cover
- Double-glazed windows with electric shutters
- Wintergarden with barbecue and radiant heater
- Fireplace in the living area
- Underfloor heating
- Fully furnished, separate apartment in the groundfloor
- Garage for 2 cars with an electric automatic gate
- Finnish sauna (2m x 2m)
- Central water softening system, drinking water osmosis system