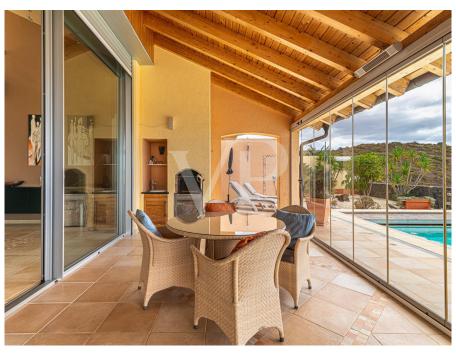

#### A first impression

This perfectly equipped villa was built with materials imported directly from Germany and expertly assembled. The elegant living area with high ceilings and impressive windows includes a cozy gallery on the upper floor with two adjacent terraces. A semi-open and spacious kitchen is perfectly equipped. The wonderful winter garden is directly connected to the living room and leads to the fantastic terrace with a 12m infinity pool and integrated private jacuzzi. The views of the sea and coast are breathtaking. On this level of the house, there are three bedrooms with bathrooms and a utility room. The lower part of the villa features two additional rooms currently used as a sports and wellness oasis, with sauna and infrared cabin. A double garage leads to a party room where events can be held undisturbed. A separate housing unit is fully equipped. Almost all rooms on the lower level are equipped with windows, providing abundant natural light. A completely perfect property in impeccable condition, offering ample space!

#### Details of amenities

- Detached house plot of 759 m<sup>2</sup>
- High-quality materials throughout the house (doors, kitchen, windows, bathroom ceramics from Germany)
- Heated pool (12m x 4m) 1.80m deep, with an electric cover
- Double-glazed windows with electric shutters
- Wintergarden with barbecue and radiant heater
- Fireplace in the living area
- Underfloor heating
- Fully furnished, separate apartment in the groundfloor
- Garage for 2 cars with an electric automatic gate
- Finnish sauna (2m x 2m)
- Central water softening system, drinking water osmosis system