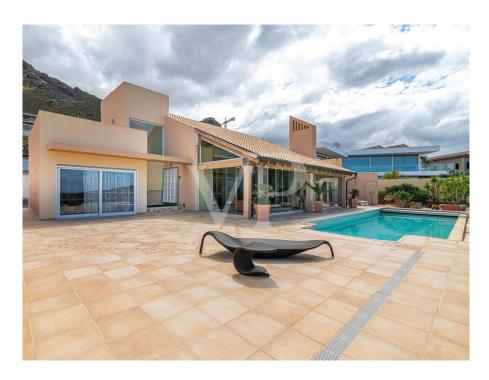

#### A first impression

This perfectly equipped villa was built with materials imported directly from Germany and expertly assembled. The elegant living area with high ceilings and impressive windows includes a cozy gallery on the upper floor with two adjacent terraces. A semi-open and spacious kitchen is perfectly equipped. The wonderful winter garden is directly connected to the living room and leads to the fantastic terrace with a 12m infinity pool and integrated private jacuzzi. The views of the sea and coast are breathtaking. On this level of the house, there are three bedrooms with bathrooms and a utility room. The lower part of the villa features two additional rooms currently used as a sports and wellness oasis, with sauna and infrared cabin. A double garage leads to a party room where events can be held undisturbed. A separate housing unit is fully equipped. Almost all rooms on the lower level are equipped with windows, providing abundant natural light. A completely perfect property in impeccable condition, offering ample space!

#### Details of amenities

- Detached house plot of 759 m<sup>2</sup>
- High-quality materials throughout the house (doors, kitchen, windows, bathroom ceramics from Germany)
- Heated pool (12m x 4m) 1.80m deep, with an electric cover
- Double-glazed windows with electric shutters
- Wintergarden with barbecue and radiant heater
- Fireplace in the living area
- Underfloor heating
- Fully furnished, separate apartment in the groundfloor
- Garage for 2 cars with an electric automatic gate
- Finnish sauna (2m x 2m)
- Central water softening system, drinking water osmosis system