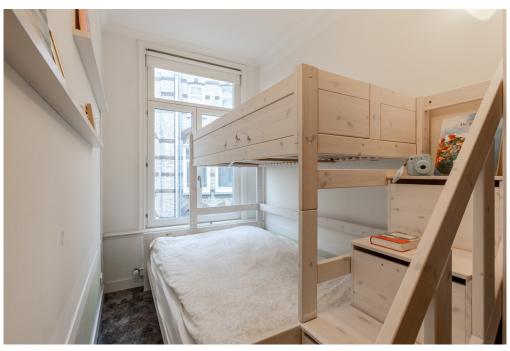

#### Layout

The house is located on the 2nd, 3rd and 4th floor of a stately mansion. Entrance on the ground floor, via the private stairs to the 2nd floor. At the front there is a bright and spacious living room with a fireplace and bay window with a view over the Singelgracht and the Tropenmuseum. At the rear is the modern kitchen with all kinds of built-in appliances. One floor higher, there is a second living room at the front with a fireplace, high windows and double doors to a balcony. At the rear are 2 neat bedrooms, a bathroom with walk-in shower, a separate toilet and a storage cupboard. The 4th floor is characterized by a beautiful characteristic roof construction. Here is a bright multifunctional space at the front. At the rear is the luxurious master bedroom with semi-open bathroom with bath, walk-in shower, toilet and double sink. Here is also the walk-in closet and a utility room. From this floor a staircase goes to the roof terrace of approximately 25 m2 with beautiful panoramic views.