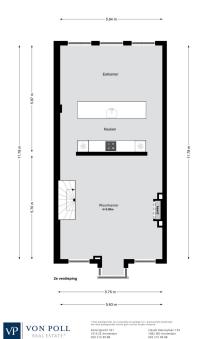

#### Layout

The house is located on the 2nd, 3rd and 4th floor of a stately mansion. Entrance on the ground floor, via the private stairs to the 2nd floor. At the front there is a bright and spacious living room with a fireplace and bay window with a view over the Singelgracht and the Tropenmuseum. At the rear is the modern kitchen with all kinds of built-in appliances. One floor higher, there is a second living room at the front with a fireplace, high windows and double doors to a balcony. At the rear are 2 neat bedrooms, a bathroom with walk-in shower, a separate toilet and a storage cupboard. The 4th floor is characterized by a beautiful characteristic roof construction. Here is a bright multifunctional space at the front. At the rear is the luxurious master bedroom with semi-open bathroom with bath, walk-in shower, toilet and double sink. Here is also the walk-in closet and a utility room. From this floor a staircase goes to the roof terrace of approximately 25 m2 with beautiful panoramic views.