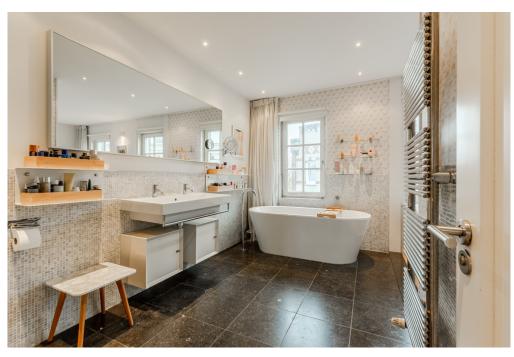

#### Layout

The house is located on the 2nd, 3rd and 4th floor of a stately mansion. Entrance on the ground floor, via the private stairs to the 2nd floor. At the front there is a bright and spacious living room with a fireplace and bay window with a view over the Singelgracht and the Tropenmuseum. At the rear is the modern kitchen with all kinds of built-in appliances. One floor higher, there is a second living room at the front with a fireplace, high windows and double doors to a balcony. At the rear are 2 neat bedrooms, a bathroom with walk-in shower, a separate toilet and a storage cupboard. The 4th floor is characterized by a beautiful characteristic roof construction. Here is a bright multifunctional space at the front. At the rear is the luxurious master bedroom with semi-open bathroom with bath, walk-in shower, toilet and double sink. Here is also the walk-in closet and a utility room. From this floor a staircase goes to the roof terrace of approximately 25 m2 with beautiful panoramic views.