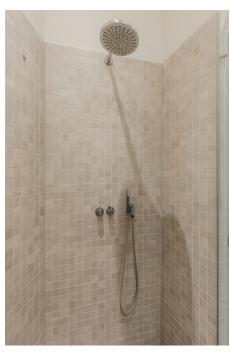

#### Layout

The house is located on the 2nd, 3rd and 4th floor of a stately mansion. Entrance on the ground floor, via the private stairs to the 2nd floor. At the front there is a bright and spacious living room with a fireplace and bay window with a view over the Singelgracht and the Tropenmuseum. At the rear is the modern kitchen with all kinds of built-in appliances. One floor higher, there is a second living room at the front with a fireplace, high windows and double doors to a balcony. At the rear are 2 neat bedrooms, a bathroom with walk-in shower, a separate toilet and a storage cupboard. The 4th floor is characterized by a beautiful characteristic roof construction. Here is a bright multifunctional space at the front. At the rear is the luxurious master bedroom with semi-open bathroom with bath, walk-in shower, toilet and double sink. Here is also the walk-in closet and a utility room. From this floor a staircase goes to the roof terrace of approximately 25 m2 with beautiful panoramic views.