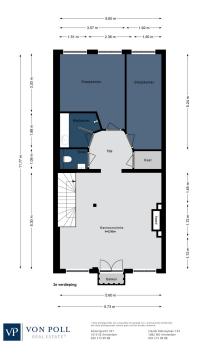

#### Layout

The house is located on the 2nd, 3rd and 4th floor of a stately mansion. Entrance on the ground floor, via the private stairs to the 2nd floor. At the front there is a bright and spacious living room with a fireplace and bay window with a view over the Singelgracht and the Tropenmuseum. At the rear is the modern kitchen with all kinds of built-in appliances. One floor higher, there is a second living room at the front with a fireplace, high windows and double doors to a balcony. At the rear are 2 neat bedrooms, a bathroom with walk-in shower, a separate toilet and a storage cupboard. The 4th floor is characterized by a beautiful characteristic roof construction. Here is a bright multifunctional space at the front. At the rear is the luxurious master bedroom with semi-open bathroom with bath, walk-in shower, toilet and double sink. Here is also the walk-in closet and a utility room. From this floor a staircase goes to the roof terrace of approximately 25 m2 with beautiful panoramic views.