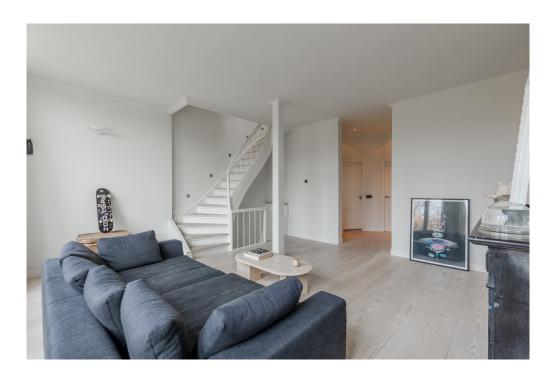

### A first impression

Very light triple upper house of 207 m2 with roof terrace of 26 m2 located in the Plantagebuurt The apartment is located in a beautiful building from 1888 on freehold land and the foundation was renovated in 2002. From the apartment you have a beautiful view of the Singelgracht and the Tropenmuseum on every floor. There are 3 bedrooms, 2 bathrooms, a spacious kitchen, 2 spacious living rooms and a beautiful multifunctional room with an impressive roof construction.

#### Layout

The house is located on the 2nd, 3rd and 4th floor of a stately mansion. Entrance on the ground floor, via the private stairs to the 2nd floor. At the front there is a bright and spacious living room with a fireplace and bay window with a view over the Singelgracht and the Tropenmuseum. At the rear is the modern kitchen with all kinds of built-in appliances. One floor higher, there is a second living room at the front with a fireplace, high windows and double doors to a balcony. At the rear are 2 neat bedrooms, a bathroom with walk-in shower, a separate toilet and a storage cupboard. The 4th floor is characterized by a beautiful characteristic roof construction. Here is a bright multifunctional space at the front. At the rear is the luxurious master bedroom with semi-open bathroom with bath, walk-in shower, toilet and double sink. Here is also the walk-in closet and a utility room. From this floor a staircase goes to the roof terrace of approximately 25 m2 with beautiful panoramic views.