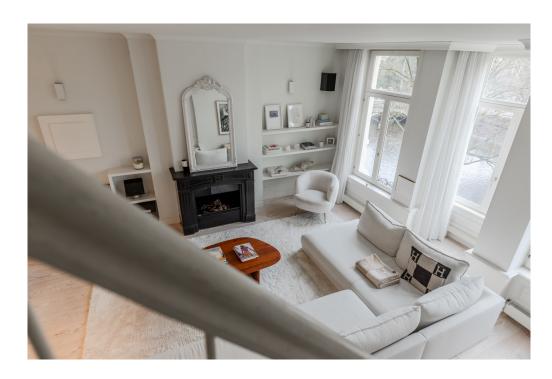

### A first impression

Very light triple upper house of 207 m2 with roof terrace of 26 m2 located in the Plantagebuurt The apartment is located in a beautiful building from 1888 on freehold land and the foundation was renovated in 2002. From the apartment you have a beautiful view of the Singelgracht and the Tropenmuseum on every floor. There are 3 bedrooms, 2 bathrooms, a spacious kitchen, 2 spacious living rooms and a beautiful multifunctional room with an impressive roof construction.

#### Layout

The house is located on the 2nd, 3rd and 4th floor of a stately mansion. Entrance on the ground floor, via the private stairs to the 2nd floor. At the front there is a bright and spacious living room with a fireplace and bay window with a view over the Singelgracht and the Tropenmuseum. At the rear is the modern kitchen with all kinds of built-in appliances. One floor higher, there is a second living room at the front with a fireplace, high windows and double doors to a balcony. At the rear are 2 neat bedrooms, a bathroom with walk-in shower, a separate toilet and a storage cupboard. The 4th floor is characterized by a beautiful characteristic roof construction. Here is a bright multifunctional space at the front. At the rear is the luxurious master bedroom with semi-open bathroom with bath, walk-in shower, toilet and double sink. Here is also the walk-in closet and a utility room. From this floor a staircase goes to the roof terrace of approximately 25 m2 with beautiful panoramic views.