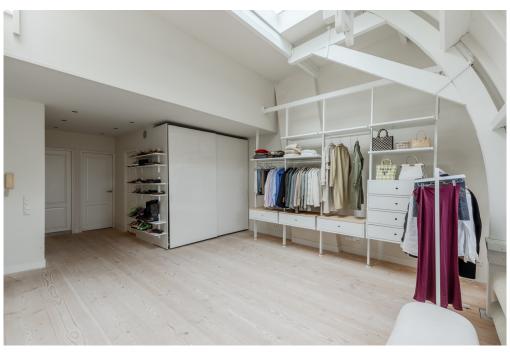

#### Layout

The house is located on the 2nd, 3rd and 4th floor of a stately mansion. Entrance on the ground floor, via the private stairs to the 2nd floor. At the front there is a bright and spacious living room with a fireplace and bay window with a view over the Singelgracht and the Tropenmuseum. At the rear is the modern kitchen with all kinds of built-in appliances. One floor higher, there is a second living room at the front with a fireplace, high windows and double doors to a balcony. At the rear are 2 neat bedrooms, a bathroom with walk-in shower, a separate toilet and a storage cupboard. The 4th floor is characterized by a beautiful characteristic roof construction. Here is a bright multifunctional space at the front. At the rear is the luxurious master bedroom with semi-open bathroom with bath, walk-in shower, toilet and double sink. Here is also the walk-in closet and a utility room. From this floor a staircase goes to the roof terrace of approximately 25 m2 with beautiful panoramic views.