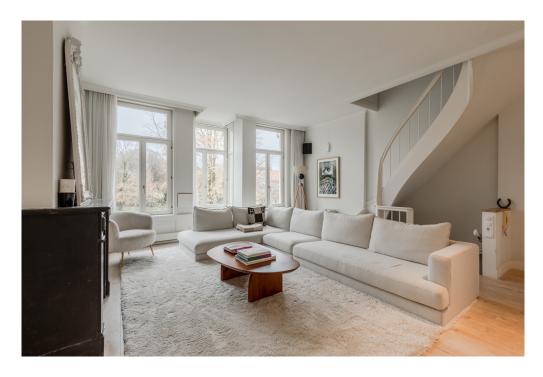

### A first impression

Very light triple upper house of 207 m2 with roof terrace of 26 m2 located in the Plantagebuurt The apartment is located in a beautiful building from 1888 on freehold land and the foundation was renovated in 2002. From the apartment you have a beautiful view of the Singelgracht and the Tropenmuseum on every floor. There are 3 bedrooms, 2 bathrooms, a spacious kitchen, 2 spacious living rooms and a beautiful multifunctional room with an impressive roof construction.

#### Layout

The house is located on the 2nd, 3rd and 4th floor of a stately mansion. Entrance on the ground floor, via the private stairs to the 2nd floor. At the front there is a bright and spacious living room with a fireplace and bay window with a view over the Singelgracht and the Tropenmuseum. At the rear is the modern kitchen with all kinds of built-in appliances. One floor higher, there is a second living room at the front with a fireplace, high windows and double doors to a balcony. At the rear are 2 neat bedrooms, a bathroom with walk-in shower, a separate toilet and a storage cupboard. The 4th floor is characterized by a beautiful characteristic roof construction. Here is a bright multifunctional space at the front. At the rear is the luxurious master bedroom with semi-open bathroom with bath, walk-in shower, toilet and double sink. Here is also the walk-in closet and a utility room. From this floor a staircase goes to the roof terrace of approximately 25 m2 with beautiful panoramic views.