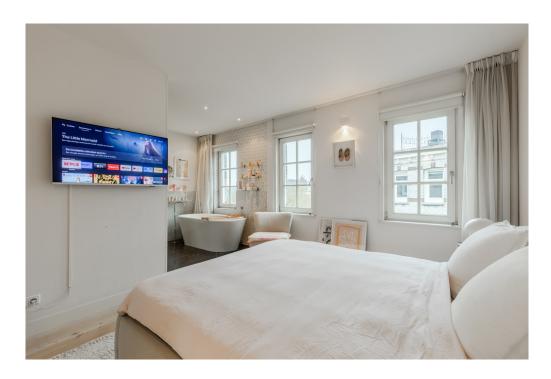

#### Layout

The house is located on the 2nd, 3rd and 4th floor of a stately mansion. Entrance on the ground floor, via the private stairs to the 2nd floor. At the front there is a bright and spacious living room with a fireplace and bay window with a view over the Singelgracht and the Tropenmuseum. At the rear is the modern kitchen with all kinds of built-in appliances. One floor higher, there is a second living room at the front with a fireplace, high windows and double doors to a balcony. At the rear are 2 neat bedrooms, a bathroom with walk-in shower, a separate toilet and a storage cupboard. The 4th floor is characterized by a beautiful characteristic roof construction. Here is a bright multifunctional space at the front. At the rear is the luxurious master bedroom with semi-open bathroom with bath, walk-in shower, toilet and double sink. Here is also the walk-in closet and a utility room. From this floor a staircase goes to the roof terrace of approximately 25 m2 with beautiful panoramic views.