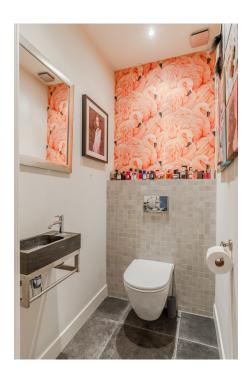

#### Layout

The house is located on the 2nd, 3rd and 4th floor of a stately mansion. Entrance on the ground floor, via the private stairs to the 2nd floor. At the front there is a bright and spacious living room with a fireplace and bay window with a view over the Singelgracht and the Tropenmuseum. At the rear is the modern kitchen with all kinds of built-in appliances. One floor higher, there is a second living room at the front with a fireplace, high windows and double doors to a balcony. At the rear are 2 neat bedrooms, a bathroom with walk-in shower, a separate toilet and a storage cupboard. The 4th floor is characterized by a beautiful characteristic roof construction. Here is a bright multifunctional space at the front. At the rear is the luxurious master bedroom with semi-open bathroom with bath, walk-in shower, toilet and double sink. Here is also the walk-in closet and a utility room. From this floor a staircase goes to the roof terrace of approximately 25 m2 with beautiful panoramic views.