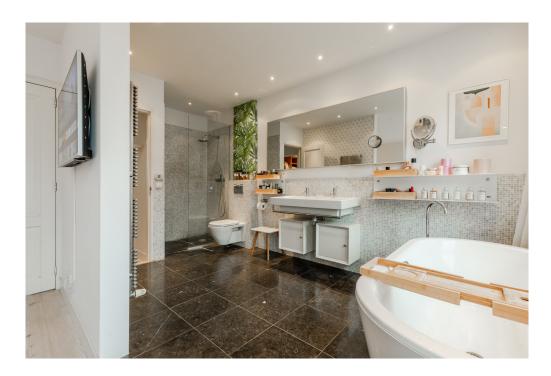

#### Layout

The house is located on the 2nd, 3rd and 4th floor of a stately mansion. Entrance on the ground floor, via the private stairs to the 2nd floor. At the front there is a bright and spacious living room with a fireplace and bay window with a view over the Singelgracht and the Tropenmuseum. At the rear is the modern kitchen with all kinds of built-in appliances. One floor higher, there is a second living room at the front with a fireplace, high windows and double doors to a balcony. At the rear are 2 neat bedrooms, a bathroom with walk-in shower, a separate toilet and a storage cupboard. The 4th floor is characterized by a beautiful characteristic roof construction. Here is a bright multifunctional space at the front. At the rear is the luxurious master bedroom with semi-open bathroom with bath, walk-in shower, toilet and double sink. Here is also the walk-in closet and a utility room. From this floor a staircase goes to the roof terrace of approximately 25 m2 with beautiful panoramic views.