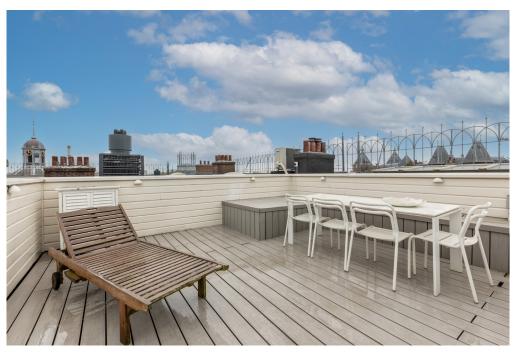

### A first impression

Very light triple upper house of 207 m2 with roof terrace of 26 m2 located in the Plantagebuurt The apartment is located in a beautiful building from 1888 on freehold land and the foundation was renovated in 2002. From the apartment you have a beautiful view of the Singelgracht and the Tropenmuseum on every floor. There are 3 bedrooms, 2 bathrooms, a spacious kitchen, 2 spacious living rooms and a beautiful multifunctional room with an impressive roof construction.

#### Layout

The house is located on the 2nd, 3rd and 4th floor of a stately mansion. Entrance on the ground floor, via the private stairs to the 2nd floor. At the front there is a bright and spacious living room with a fireplace and bay window with a view over the Singelgracht and the Tropenmuseum. At the rear is the modern kitchen with all kinds of built-in appliances. One floor higher, there is a second living room at the front with a fireplace, high windows and double doors to a balcony. At the rear are 2 neat bedrooms, a bathroom with walk-in shower, a separate toilet and a storage cupboard. The 4th floor is characterized by a beautiful characteristic roof construction. Here is a bright multifunctional space at the front. At the rear is the luxurious master bedroom with semi-open bathroom with bath, walk-in shower, toilet and double sink. Here is also the walk-in closet and a utility room. From this floor a staircase goes to the roof terrace of approximately 25 m2 with beautiful panoramic views.

### Other information

Features -Apartment -Year of construction 1888 -Freehold land - Three floors -Usable floor area of 207m2 -Roof terrace of 26m2 with water and electricity -Foundation renewed in 2002 - Entrance on the ground floor -Double glazing -Small V.v.E. with 2 members - Delivery in consultation -Monument