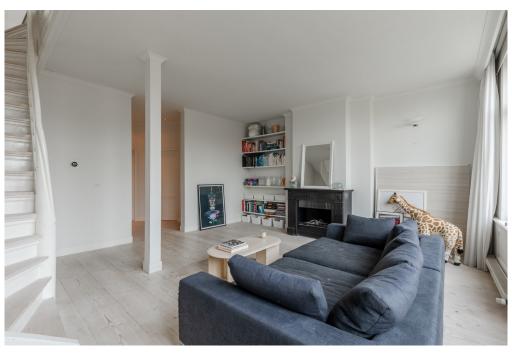

### A first impression

Very light triple upper house of 207 m2 with roof terrace of 26 m2 located in the Plantagebuurt The apartment is located in a beautiful building from 1888 on freehold land and the foundation was renovated in 2002. From the apartment you have a beautiful view of the Singelgracht and the Tropenmuseum on every floor. There are 3 bedrooms, 2 bathrooms, a spacious kitchen, 2 spacious living rooms and a beautiful multifunctional room with an impressive roof construction.

#### Layout

The house is located on the 2nd, 3rd and 4th floor of a stately mansion. Entrance on the ground floor, via the private stairs to the 2nd floor. At the front there is a bright and spacious living room with a fireplace and bay window with a view over the Singelgracht and the Tropenmuseum. At the rear is the modern kitchen with all kinds of built-in appliances. One floor higher, there is a second living room at the front with a fireplace, high windows and double doors to a balcony. At the rear are 2 neat bedrooms, a bathroom with walk-in shower, a separate toilet and a storage cupboard. The 4th floor is characterized by a beautiful characteristic roof construction. Here is a bright multifunctional space at the front. At the rear is the luxurious master bedroom with semi-open bathroom with bath, walk-in shower, toilet and double sink. Here is also the walk-in closet and a utility room. From this floor a staircase goes to the roof terrace of approximately 25 m2 with beautiful panoramic views.