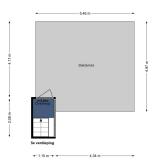

# At a glance

| Property ID          | NL24185515             |
|----------------------|------------------------|
| Living Space         | ca. 207 m <sup>2</sup> |
| Rooms                | 7                      |
| Bedrooms             | 3                      |
| Bathrooms            | 2                      |
| Year of construction | 1888                   |

### A first impression

Very light triple upper house of 207 m2 with roof terrace of 26 m2 located in the Plantagebuurt The apartment is located in a beautiful building from 1888 on freehold land and the foundation was renovated in 2002. From the apartment you have a beautiful view of the Singelgracht and the Tropenmuseum on every floor. There are 3 bedrooms, 2 bathrooms, a spacious kitchen, 2 spacious living rooms and a beautiful multifunctional room with an impressive roof construction.

#### Layout

The house is located on the 2nd, 3rd and 4th floor of a stately mansion. Entrance on the ground floor, via the private stairs to the 2nd floor. At the front there is a bright and spacious living room with a fireplace and bay window with a view over the Singelgracht and the Tropenmuseum. At the rear is the modern kitchen with all kinds of built-in appliances. One floor higher, there is a second living room at the front with a fireplace, high windows and double doors to a balcony. At the rear are 2 neat bedrooms, a bathroom with walk-in shower, a separate toilet and a storage cupboard. The 4th floor is characterized by a beautiful characteristic roof construction. Here is a bright multifunctional space at the front. At the rear is the luxurious master bedroom with semi-open bathroom with bath, walk-in shower, toilet and double sink. Here is also the walk-in closet and a utility room. From this floor a staircase goes to the roof terrace of approximately 25 m2 with beautiful panoramic views.