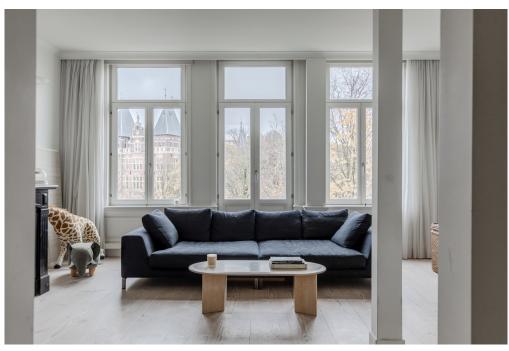

### A first impression

Very light triple upper house of 207 m2 with roof terrace of 26 m2 located in the Plantagebuurt The apartment is located in a beautiful building from 1888 on freehold land and the foundation was renovated in 2002. From the apartment you have a beautiful view of the Singelgracht and the Tropenmuseum on every floor. There are 3 bedrooms, 2 bathrooms, a spacious kitchen, 2 spacious living rooms and a beautiful multifunctional room with an impressive roof construction.

#### Layout

The house is located on the 2nd, 3rd and 4th floor of a stately mansion. Entrance on the ground floor, via the private stairs to the 2nd floor. At the front there is a bright and spacious living room with a fireplace and bay window with a view over the Singelgracht and the Tropenmuseum. At the rear is the modern kitchen with all kinds of built-in appliances. One floor higher, there is a second living room at the front with a fireplace, high windows and double doors to a balcony. At the rear are 2 neat bedrooms, a bathroom with walk-in shower, a separate toilet and a storage cupboard. The 4th floor is characterized by a beautiful characteristic roof construction. Here is a bright multifunctional space at the front. At the rear is the luxurious master bedroom with semi-open bathroom with bath, walk-in shower, toilet and double sink. Here is also the walk-in closet and a utility room. From this floor a staircase goes to the roof terrace of approximately 25 m2 with beautiful panoramic views.