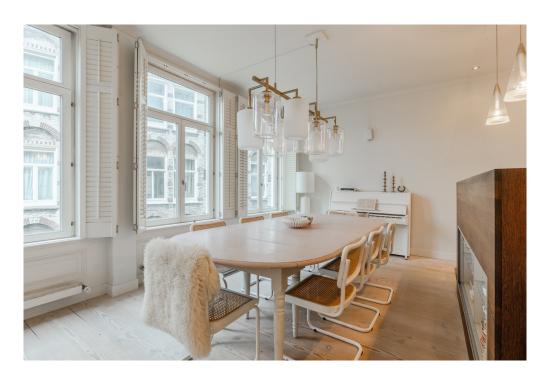

### A first impression

Very light triple upper house of 207 m2 with roof terrace of 26 m2 located in the Plantagebuurt The apartment is located in a beautiful building from 1888 on freehold land and the foundation was renovated in 2002. From the apartment you have a beautiful view of the Singelgracht and the Tropenmuseum on every floor. There are 3 bedrooms, 2 bathrooms, a spacious kitchen, 2 spacious living rooms and a beautiful multifunctional room with an impressive roof construction.

#### Layout

The house is located on the 2nd, 3rd and 4th floor of a stately mansion. Entrance on the ground floor, via the private stairs to the 2nd floor. At the front there is a bright and spacious living room with a fireplace and bay window with a view over the Singelgracht and the Tropenmuseum. At the rear is the modern kitchen with all kinds of built-in appliances. One floor higher, there is a second living room at the front with a fireplace, high windows and double doors to a balcony. At the rear are 2 neat bedrooms, a bathroom with walk-in shower, a separate toilet and a storage cupboard. The 4th floor is characterized by a beautiful characteristic roof construction. Here is a bright multifunctional space at the front. At the rear is the luxurious master bedroom with semi-open bathroom with bath, walk-in shower, toilet and double sink. Here is also the walk-in closet and a utility room. From this floor a staircase goes to the roof terrace of approximately 25 m2 with beautiful panoramic views.