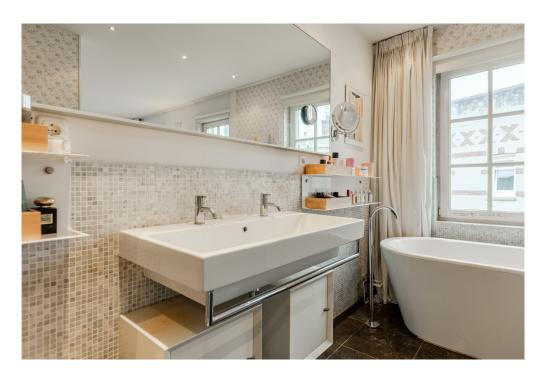

#### Layout

The house is located on the 2nd, 3rd and 4th floor of a stately mansion. Entrance on the ground floor, via the private stairs to the 2nd floor. At the front there is a bright and spacious living room with a fireplace and bay window with a view over the Singelgracht and the Tropenmuseum. At the rear is the modern kitchen with all kinds of built-in appliances. One floor higher, there is a second living room at the front with a fireplace, high windows and double doors to a balcony. At the rear are 2 neat bedrooms, a bathroom with walk-in shower, a separate toilet and a storage cupboard. The 4th floor is characterized by a beautiful characteristic roof construction. Here is a bright multifunctional space at the front. At the rear is the luxurious master bedroom with semi-open bathroom with bath, walk-in shower, toilet and double sink. Here is also the walk-in closet and a utility room. From this floor a staircase goes to the roof terrace of approximately 25 m2 with beautiful panoramic views.