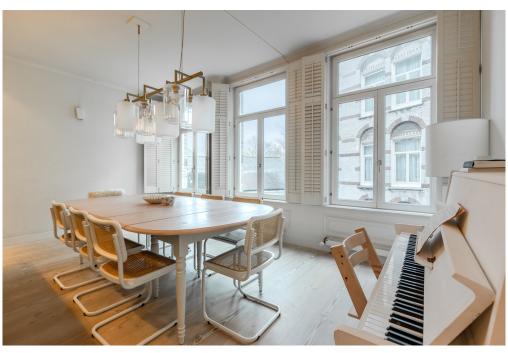

### A first impression

Very light triple upper house of 207 m2 with roof terrace of 26 m2 located in the Plantagebuurt The apartment is located in a beautiful building from 1888 on freehold land and the foundation was renovated in 2002. From the apartment you have a beautiful view of the Singelgracht and the Tropenmuseum on every floor. There are 3 bedrooms, 2 bathrooms, a spacious kitchen, 2 spacious living rooms and a beautiful multifunctional room with an impressive roof construction.

#### Layout

The house is located on the 2nd, 3rd and 4th floor of a stately mansion. Entrance on the ground floor, via the private stairs to the 2nd floor. At the front there is a bright and spacious living room with a fireplace and bay window with a view over the Singelgracht and the Tropenmuseum. At the rear is the modern kitchen with all kinds of built-in appliances. One floor higher, there is a second living room at the front with a fireplace, high windows and double doors to a balcony. At the rear are 2 neat bedrooms, a bathroom with walk-in shower, a separate toilet and a storage cupboard. The 4th floor is characterized by a beautiful characteristic roof construction. Here is a bright multifunctional space at the front. At the rear is the luxurious master bedroom with semi-open bathroom with bath, walk-in shower, toilet and double sink. Here is also the walk-in closet and a utility room. From this floor a staircase goes to the roof terrace of approximately 25 m2 with beautiful panoramic views.