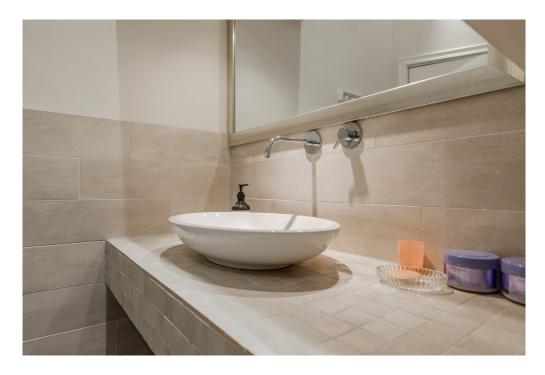

#### Layout

The house is located on the 2nd, 3rd and 4th floor of a stately mansion. Entrance on the ground floor, via the private stairs to the 2nd floor. At the front there is a bright and spacious living room with a fireplace and bay window with a view over the Singelgracht and the Tropenmuseum. At the rear is the modern kitchen with all kinds of built-in appliances. One floor higher, there is a second living room at the front with a fireplace, high windows and double doors to a balcony. At the rear are 2 neat bedrooms, a bathroom with walk-in shower, a separate toilet and a storage cupboard. The 4th floor is characterized by a beautiful characteristic roof construction. Here is a bright multifunctional space at the front. At the rear is the luxurious master bedroom with semi-open bathroom with bath, walk-in shower, toilet and double sink. Here is also the walk-in closet and a utility room. From this floor a staircase goes to the roof terrace of approximately 25 m2 with beautiful panoramic views.