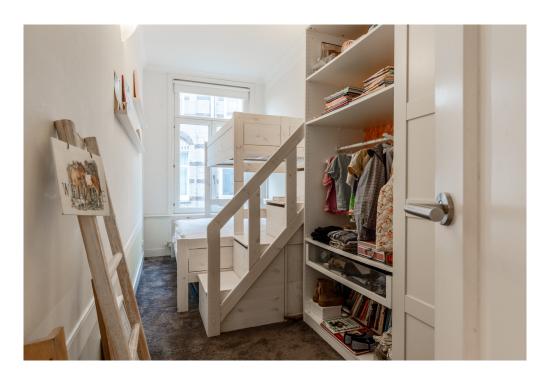

#### Layout

The house is located on the 2nd, 3rd and 4th floor of a stately mansion. Entrance on the ground floor, via the private stairs to the 2nd floor. At the front there is a bright and spacious living room with a fireplace and bay window with a view over the Singelgracht and the Tropenmuseum. At the rear is the modern kitchen with all kinds of built-in appliances. One floor higher, there is a second living room at the front with a fireplace, high windows and double doors to a balcony. At the rear are 2 neat bedrooms, a bathroom with walk-in shower, a separate toilet and a storage cupboard. The 4th floor is characterized by a beautiful characteristic roof construction. Here is a bright multifunctional space at the front. At the rear is the luxurious master bedroom with semi-open bathroom with bath, walk-in shower, toilet and double sink. Here is also the walk-in closet and a utility room. From this floor a staircase goes to the roof terrace of approximately 25 m2 with beautiful panoramic views.