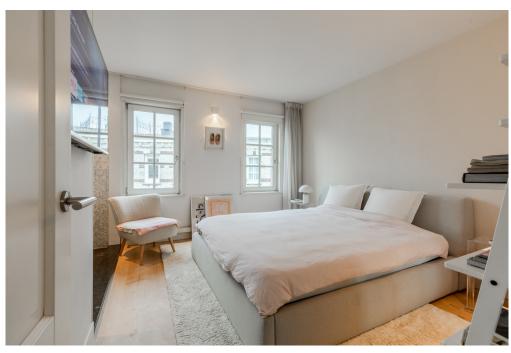

#### Layout

The house is located on the 2nd, 3rd and 4th floor of a stately mansion. Entrance on the ground floor, via the private stairs to the 2nd floor. At the front there is a bright and spacious living room with a fireplace and bay window with a view over the Singelgracht and the Tropenmuseum. At the rear is the modern kitchen with all kinds of built-in appliances. One floor higher, there is a second living room at the front with a fireplace, high windows and double doors to a balcony. At the rear are 2 neat bedrooms, a bathroom with walk-in shower, a separate toilet and a storage cupboard. The 4th floor is characterized by a beautiful characteristic roof construction. Here is a bright multifunctional space at the front. At the rear is the luxurious master bedroom with semi-open bathroom with bath, walk-in shower, toilet and double sink. Here is also the walk-in closet and a utility room. From this floor a staircase goes to the roof terrace of approximately 25 m2 with beautiful panoramic views.