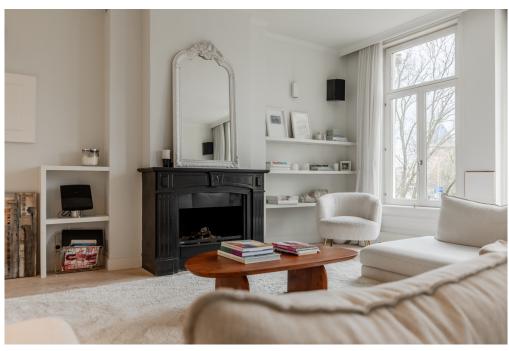

### A first impression

Very light triple upper house of 207 m2 with roof terrace of 26 m2 located in the Plantagebuurt The apartment is located in a beautiful building from 1888 on freehold land and the foundation was renovated in 2002. From the apartment you have a beautiful view of the Singelgracht and the Tropenmuseum on every floor. There are 3 bedrooms, 2 bathrooms, a spacious kitchen, 2 spacious living rooms and a beautiful multifunctional room with an impressive roof construction.

#### Layout

The house is located on the 2nd, 3rd and 4th floor of a stately mansion. Entrance on the ground floor, via the private stairs to the 2nd floor. At the front there is a bright and spacious living room with a fireplace and bay window with a view over the Singelgracht and the Tropenmuseum. At the rear is the modern kitchen with all kinds of built-in appliances. One floor higher, there is a second living room at the front with a fireplace, high windows and double doors to a balcony. At the rear are 2 neat bedrooms, a bathroom with walk-in shower, a separate toilet and a storage cupboard. The 4th floor is characterized by a beautiful characteristic roof construction. Here is a bright multifunctional space at the front. At the rear is the luxurious master bedroom with semi-open bathroom with bath, walk-in shower, toilet and double sink. Here is also the walk-in closet and a utility room. From this floor a staircase goes to the roof terrace of approximately 25 m2 with beautiful panoramic views.