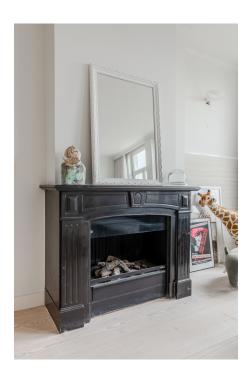

#### Layout

The house is located on the 2nd, 3rd and 4th floor of a stately mansion. Entrance on the ground floor, via the private stairs to the 2nd floor. At the front there is a bright and spacious living room with a fireplace and bay window with a view over the Singelgracht and the Tropenmuseum. At the rear is the modern kitchen with all kinds of built-in appliances. One floor higher, there is a second living room at the front with a fireplace, high windows and double doors to a balcony. At the rear are 2 neat bedrooms, a bathroom with walk-in shower, a separate toilet and a storage cupboard. The 4th floor is characterized by a beautiful characteristic roof construction. Here is a bright multifunctional space at the front. At the rear is the luxurious master bedroom with semi-open bathroom with bath, walk-in shower, toilet and double sink. Here is also the walk-in closet and a utility room. From this floor a staircase goes to the roof terrace of approximately 25 m2 with beautiful panoramic views.