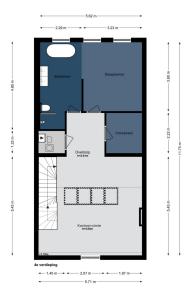

#### Layout

The house is located on the 2nd, 3rd and 4th floor of a stately mansion. Entrance on the ground floor, via the private stairs to the 2nd floor. At the front there is a bright and spacious living room with a fireplace and bay window with a view over the Singelgracht and the Tropenmuseum. At the rear is the modern kitchen with all kinds of built-in appliances. One floor higher, there is a second living room at the front with a fireplace, high windows and double doors to a balcony. At the rear are 2 neat bedrooms, a bathroom with walk-in shower, a separate toilet and a storage cupboard. The 4th floor is characterized by a beautiful characteristic roof construction. Here is a bright multifunctional space at the front. At the rear is the luxurious master bedroom with semi-open bathroom with bath, walk-in shower, toilet and double sink. Here is also the walk-in closet and a utility room. From this floor a staircase goes to the roof terrace of approximately 25 m2 with beautiful panoramic views.