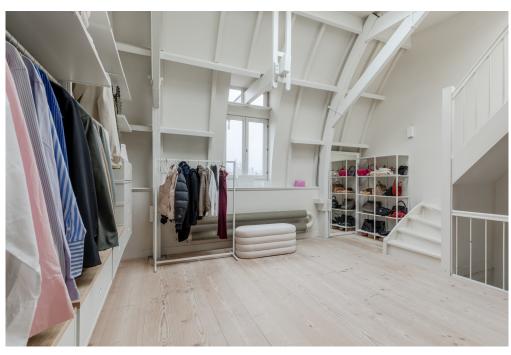

#### Layout

The house is located on the 2nd, 3rd and 4th floor of a stately mansion. Entrance on the ground floor, via the private stairs to the 2nd floor. At the front there is a bright and spacious living room with a fireplace and bay window with a view over the Singelgracht and the Tropenmuseum. At the rear is the modern kitchen with all kinds of built-in appliances. One floor higher, there is a second living room at the front with a fireplace, high windows and double doors to a balcony. At the rear are 2 neat bedrooms, a bathroom with walk-in shower, a separate toilet and a storage cupboard. The 4th floor is characterized by a beautiful characteristic roof construction. Here is a bright multifunctional space at the front. At the rear is the luxurious master bedroom with semi-open bathroom with bath, walk-in shower, toilet and double sink. Here is also the walk-in closet and a utility room. From this floor a staircase goes to the roof terrace of approximately 25 m2 with beautiful panoramic views.