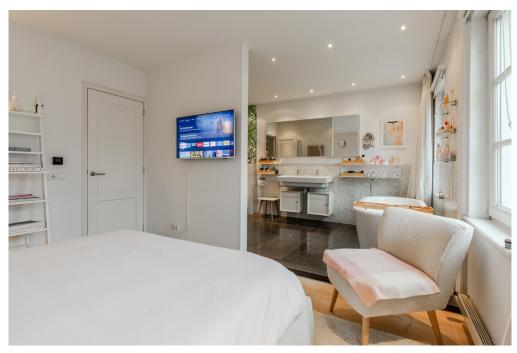

#### Layout

The house is located on the 2nd, 3rd and 4th floor of a stately mansion. Entrance on the ground floor, via the private stairs to the 2nd floor. At the front there is a bright and spacious living room with a fireplace and bay window with a view over the Singelgracht and the Tropenmuseum. At the rear is the modern kitchen with all kinds of built-in appliances. One floor higher, there is a second living room at the front with a fireplace, high windows and double doors to a balcony. At the rear are 2 neat bedrooms, a bathroom with walk-in shower, a separate toilet and a storage cupboard. The 4th floor is characterized by a beautiful characteristic roof construction. Here is a bright multifunctional space at the front. At the rear is the luxurious master bedroom with semi-open bathroom with bath, walk-in shower, toilet and double sink. Here is also the walk-in closet and a utility room. From this floor a staircase goes to the roof terrace of approximately 25 m2 with beautiful panoramic views.