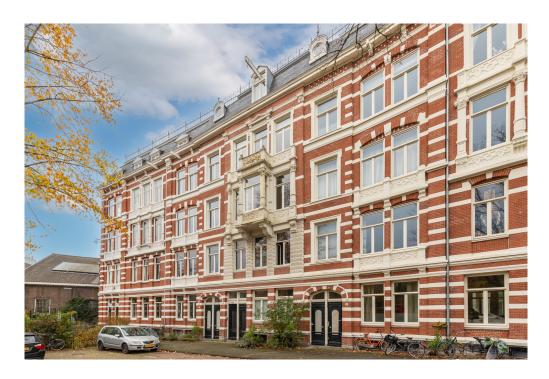

### A first impression

Very light triple upper house of 207 m2 with roof terrace of 26 m2 located in the Plantagebuurt The apartment is located in a beautiful building from 1888 on freehold land and the foundation was renovated in 2002. From the apartment you have a beautiful view of the Singelgracht and the Tropenmuseum on every floor. There are 3 bedrooms, 2 bathrooms, a spacious kitchen, 2 spacious living rooms and a beautiful multifunctional room with an impressive roof construction.

### All about the location

Location The apartment is located on a dead-end - and therefore traffic-free - part of the Alexanderkade, with the wide Singelgracht in front of the door. Opposite the Tropenmuseum and a stone's throw from Artis zoo and the Oosterpark. Parking in front of the door is no problem here. Public transport and a wide variety of shopping and catering facilities are also within walking distance.