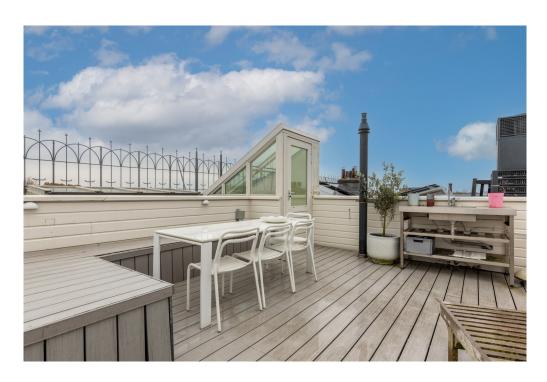

### A first impression

Very light triple upper house of 207 m2 with roof terrace of 26 m2 located in the Plantagebuurt The apartment is located in a beautiful building from 1888 on freehold land and the foundation was renovated in 2002. From the apartment you have a beautiful view of the Singelgracht and the Tropenmuseum on every floor. There are 3 bedrooms, 2 bathrooms, a spacious kitchen, 2 spacious living rooms and a beautiful multifunctional room with an impressive roof construction.

#### Layout

The house is located on the 2nd, 3rd and 4th floor of a stately mansion. Entrance on the ground floor, via the private stairs to the 2nd floor. At the front there is a bright and spacious living room with a fireplace and bay window with a view over the Singelgracht and the Tropenmuseum. At the rear is the modern kitchen with all kinds of built-in appliances. One floor higher, there is a second living room at the front with a fireplace, high windows and double doors to a balcony. At the rear are 2 neat bedrooms, a bathroom with walk-in shower, a separate toilet and a storage cupboard. The 4th floor is characterized by a beautiful characteristic roof construction. Here is a bright multifunctional space at the front. At the rear is the luxurious master bedroom with semi-open bathroom with bath, walk-in shower, toilet and double sink. Here is also the walk-in closet and a utility room. From this floor a staircase goes to the roof terrace of approximately 25 m2 with beautiful panoramic views.

### Other information

Features -Apartment -Year of construction 1888 -Freehold land - Three floors -Usable floor area of 207m2 -Roof terrace of 26m2 with water and electricity -Foundation renewed in 2002 - Entrance on the ground floor -Double glazing -Small V.v.E. with 2 members - Delivery in consultation -Monument