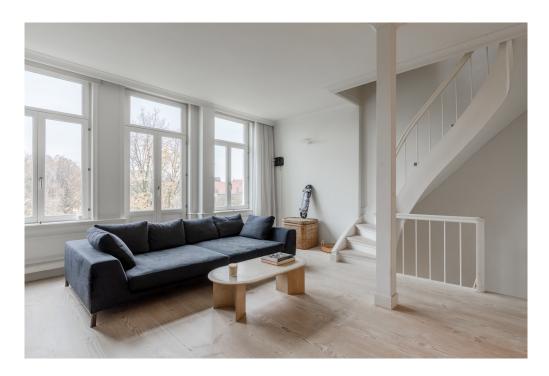

#### Layout

The house is located on the 2nd, 3rd and 4th floor of a stately mansion. Entrance on the ground floor, via the private stairs to the 2nd floor. At the front there is a bright and spacious living room with a fireplace and bay window with a view over the Singelgracht and the Tropenmuseum. At the rear is the modern kitchen with all kinds of built-in appliances. One floor higher, there is a second living room at the front with a fireplace, high windows and double doors to a balcony. At the rear are 2 neat bedrooms, a bathroom with walk-in shower, a separate toilet and a storage cupboard. The 4th floor is characterized by a beautiful characteristic roof construction. Here is a bright multifunctional space at the front. At the rear is the luxurious master bedroom with semi-open bathroom with bath, walk-in shower, toilet and double sink. Here is also the walk-in closet and a utility room. From this floor a staircase goes to the roof terrace of approximately 25 m2 with beautiful panoramic views.