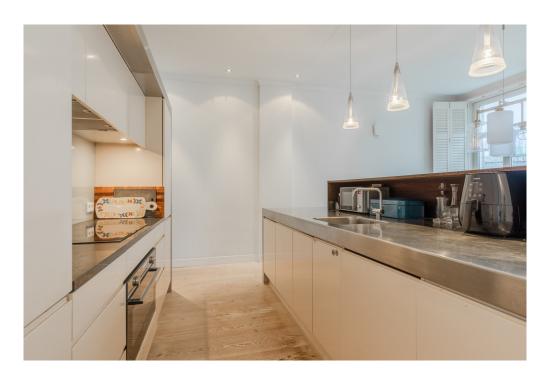

#### Layout

The house is located on the 2nd, 3rd and 4th floor of a stately mansion. Entrance on the ground floor, via the private stairs to the 2nd floor. At the front there is a bright and spacious living room with a fireplace and bay window with a view over the Singelgracht and the Tropenmuseum. At the rear is the modern kitchen with all kinds of built-in appliances. One floor higher, there is a second living room at the front with a fireplace, high windows and double doors to a balcony. At the rear are 2 neat bedrooms, a bathroom with walk-in shower, a separate toilet and a storage cupboard. The 4th floor is characterized by a beautiful characteristic roof construction. Here is a bright multifunctional space at the front. At the rear is the luxurious master bedroom with semi-open bathroom with bath, walk-in shower, toilet and double sink. Here is also the walk-in closet and a utility room. From this floor a staircase goes to the roof terrace of approximately 25 m2 with beautiful panoramic views.