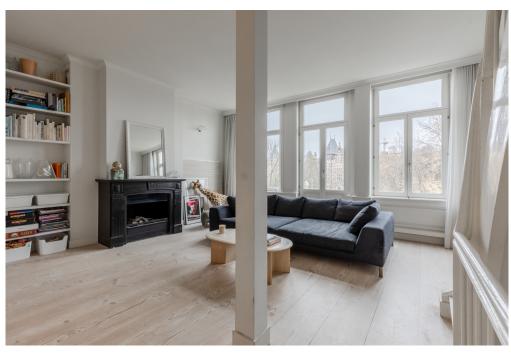

### A first impression

Very light triple upper house of 207 m2 with roof terrace of 26 m2 located in the Plantagebuurt The apartment is located in a beautiful building from 1888 on freehold land and the foundation was renovated in 2002. From the apartment you have a beautiful view of the Singelgracht and the Tropenmuseum on every floor. There are 3 bedrooms, 2 bathrooms, a spacious kitchen, 2 spacious living rooms and a beautiful multifunctional room with an impressive roof construction.

#### Layout

The house is located on the 2nd, 3rd and 4th floor of a stately mansion. Entrance on the ground floor, via the private stairs to the 2nd floor. At the front there is a bright and spacious living room with a fireplace and bay window with a view over the Singelgracht and the Tropenmuseum. At the rear is the modern kitchen with all kinds of built-in appliances. One floor higher, there is a second living room at the front with a fireplace, high windows and double doors to a balcony. At the rear are 2 neat bedrooms, a bathroom with walk-in shower, a separate toilet and a storage cupboard. The 4th floor is characterized by a beautiful characteristic roof construction. Here is a bright multifunctional space at the front. At the rear is the luxurious master bedroom with semi-open bathroom with bath, walk-in shower, toilet and double sink. Here is also the walk-in closet and a utility room. From this floor a staircase goes to the roof terrace of approximately 25 m2 with beautiful panoramic views.