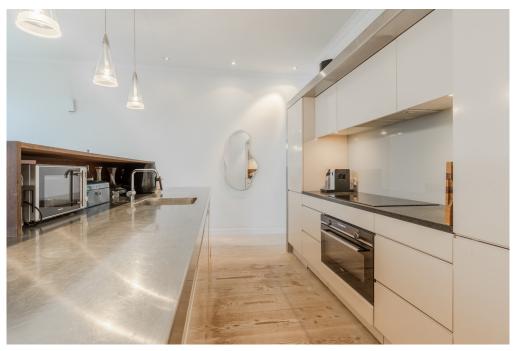

#### Layout

The house is located on the 2nd, 3rd and 4th floor of a stately mansion. Entrance on the ground floor, via the private stairs to the 2nd floor. At the front there is a bright and spacious living room with a fireplace and bay window with a view over the Singelgracht and the Tropenmuseum. At the rear is the modern kitchen with all kinds of built-in appliances. One floor higher, there is a second living room at the front with a fireplace, high windows and double doors to a balcony. At the rear are 2 neat bedrooms, a bathroom with walk-in shower, a separate toilet and a storage cupboard. The 4th floor is characterized by a beautiful characteristic roof construction. Here is a bright multifunctional space at the front. At the rear is the luxurious master bedroom with semi-open bathroom with bath, walk-in shower, toilet and double sink. Here is also the walk-in closet and a utility room. From this floor a staircase goes to the roof terrace of approximately 25 m2 with beautiful panoramic views.