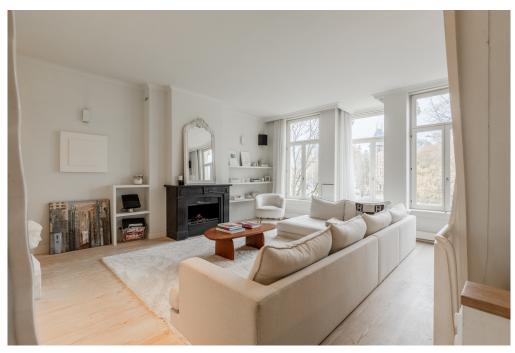

### A first impression

Very light triple upper house of 207 m2 with roof terrace of 26 m2 located in the Plantagebuurt The apartment is located in a beautiful building from 1888 on freehold land and the foundation was renovated in 2002. From the apartment you have a beautiful view of the Singelgracht and the Tropenmuseum on every floor. There are 3 bedrooms, 2 bathrooms, a spacious kitchen, 2 spacious living rooms and a beautiful multifunctional room with an impressive roof construction.

#### Layout

The house is located on the 2nd, 3rd and 4th floor of a stately mansion. Entrance on the ground floor, via the private stairs to the 2nd floor. At the front there is a bright and spacious living room with a fireplace and bay window with a view over the Singelgracht and the Tropenmuseum. At the rear is the modern kitchen with all kinds of built-in appliances. One floor higher, there is a second living room at the front with a fireplace, high windows and double doors to a balcony. At the rear are 2 neat bedrooms, a bathroom with walk-in shower, a separate toilet and a storage cupboard. The 4th floor is characterized by a beautiful characteristic roof construction. Here is a bright multifunctional space at the front. At the rear is the luxurious master bedroom with semi-open bathroom with bath, walk-in shower, toilet and double sink. Here is also the walk-in closet and a utility room. From this floor a staircase goes to the roof terrace of approximately 25 m2 with beautiful panoramic views.