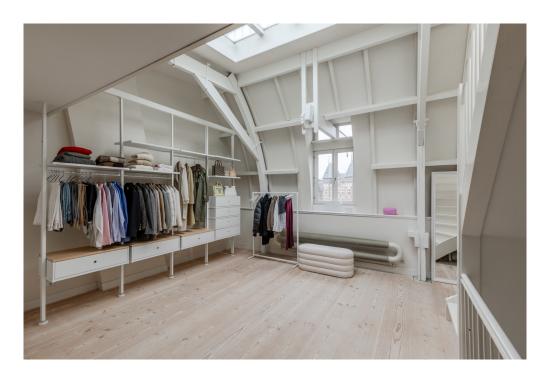

#### Layout

The house is located on the 2nd, 3rd and 4th floor of a stately mansion. Entrance on the ground floor, via the private stairs to the 2nd floor. At the front there is a bright and spacious living room with a fireplace and bay window with a view over the Singelgracht and the Tropenmuseum. At the rear is the modern kitchen with all kinds of built-in appliances. One floor higher, there is a second living room at the front with a fireplace, high windows and double doors to a balcony. At the rear are 2 neat bedrooms, a bathroom with walk-in shower, a separate toilet and a storage cupboard. The 4th floor is characterized by a beautiful characteristic roof construction. Here is a bright multifunctional space at the front. At the rear is the luxurious master bedroom with semi-open bathroom with bath, walk-in shower, toilet and double sink. Here is also the walk-in closet and a utility room. From this floor a staircase goes to the roof terrace of approximately 25 m2 with beautiful panoramic views.