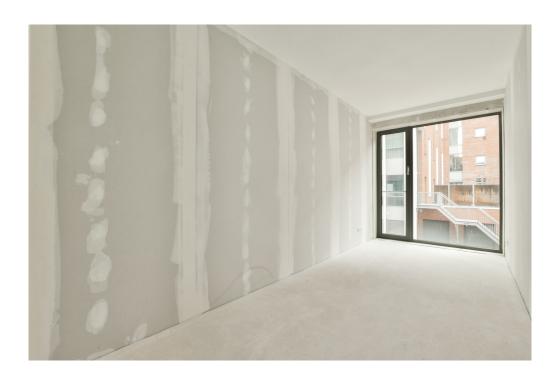

#### A first impression

VERTICAL CENTER IS COMPLETED! Great living in a sustainable 'Stadswoning woning' completely surrounded by greenery in an up-and-coming neighbourhood! This beautiful new-build apartment (147 m2) spread over two floors is part of the sustainable new-build project VERTICAL and has a living floor with open kitchen, 3 bedrooms, bathroom, 2 separate toilets, storage room and terrace (approx. 14 m2) and is located on a stone's throw from Sloterdijk Station.

Mezzanine floor: Spacious landing with access to all areas. The three bedrooms are located at the front, in the middle a second separate toilet with sink and a storage room. At the rear the bathroom with bath, shower and double sink.