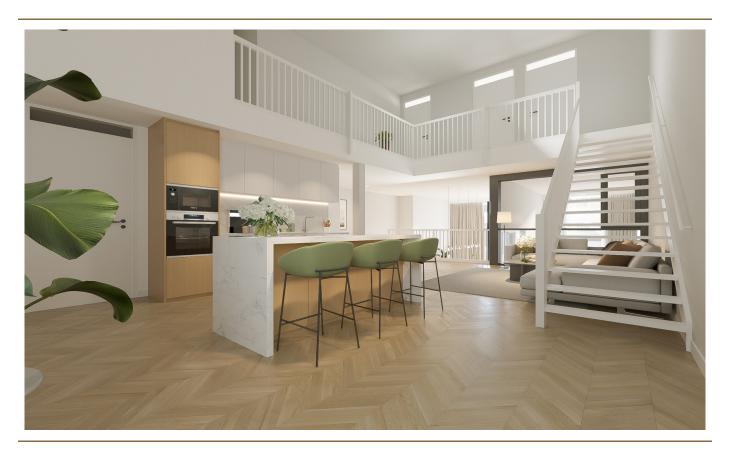

#### A first impression

VERTICAL CENTER IS COMPLETED! Great living in a sustainable 'Stadswoning woning' completely surrounded by greenery in an up-and-coming neighbourhood! This beautiful new-build apartment (147 m2) spread over two floors is part of the sustainable new-build project VERTICAL and has a living floor with open kitchen, 3 bedrooms, bathroom, 2 separate toilets, storage room and terrace (approx. 14 m2) and is located on a stone's throw from Sloterdijk Station.

#### Details of amenities

Ground floor: Direct access to the spacious living room. The living room is a playful space with a difference in height, open kitchen and a spacious adjoining terrace. At the rear there is a hall with separate toilet with fountain, an internal storage room with washing machine connection and a staircase to the sleeping floor.