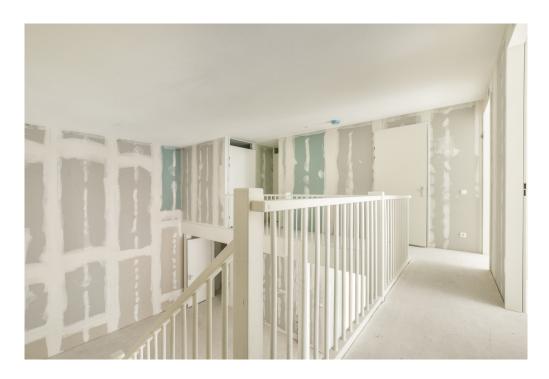

Mezzanine floor: Spacious landing with access to all areas. The three bedrooms are located at the front, in the middle a second separate toilet with sink and a storage room. At the rear the bathroom with bath, shower and double sink.