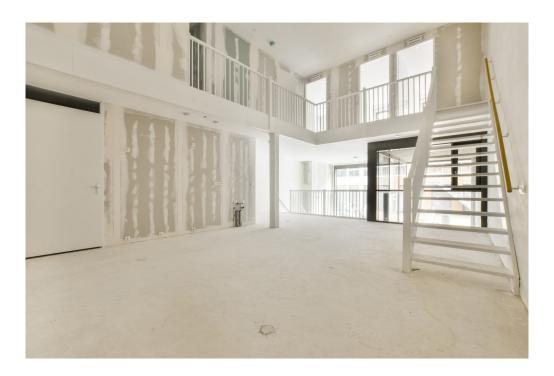

#### Details of amenities

Ground floor: Direct access to the spacious living room. The living room is a playful space with a difference in height, open kitchen and a spacious adjoining terrace. At the rear there is a hall with separate toilet with fountain, an internal storage room with washing machine connection and a staircase to the sleeping floor.

Mezzanine floor: Spacious landing with access to all areas. The three bedrooms are located at the front, in the middle a second separate toilet with sink and a storage room. At the rear the bathroom with bath, shower and double sink.