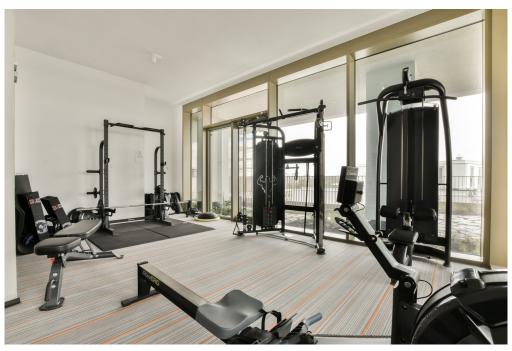

#### Other information

VERTICAL Project This garden home is part of the "VERTICAL" project, which consists of three sub-areas: "East" with a tall tower with 112 apartments, "Center" with 14 town and garden homes in low-rise buildings, and a mid-rise tower "West" with 42 rental homes. Designed by five Dutch architects, the project meets contemporary sustainability requirements, making VERTICAL one of the most sustainable buildings in the Netherlands. Great attention has been paid to outdoor space and workplaces, with green facades and roof gardens that help reduce heating of the building. The icing on the cake is the "shared living" concept, which allows you to meet friends or neighbors on a floor in the residential tower. The complex also features a gym, shared work space and 2 bookable guest room.