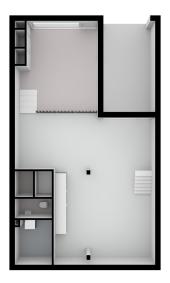

#### Details of amenities

Ground floor: Direct access to the spacious living room. The living room is a playful space with a difference in height, open kitchen and a spacious adjoining terrace. At the rear there is a hall with separate toilet with fountain, an internal storage room with washing machine connection and a staircase to the sleeping floor.

Mezzanine floor: Spacious landing with access to all areas. The three bedrooms are located at the front, in the middle a second separate toilet with sink and a storage room. At the rear the bathroom with bath, shower and double sink.