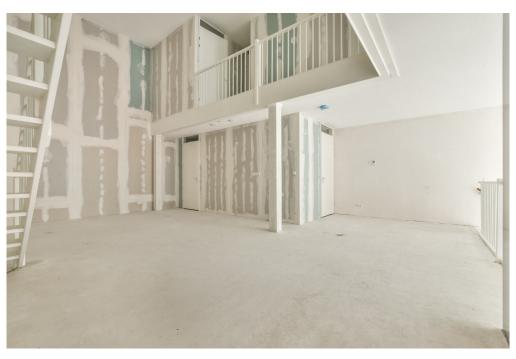

#### Details of amenities

Ground floor: Direct access to the spacious living room. The living room is a playful space with a difference in height, open kitchen and a spacious adjoining terrace. At the rear there is a hall with separate toilet with fountain, an internal storage room with washing machine connection and a staircase to the sleeping floor.

Mezzanine floor: Spacious landing with access to all areas. The three bedrooms are located at the front, in the middle a second separate toilet with sink and a storage room. At the rear the bathroom with bath, shower and double sink.