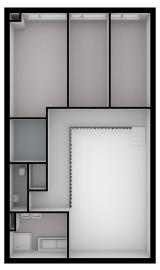

#### Details of amenities

Ground floor: Direct access to the spacious living room. The living room is a playful space with a difference in height, open kitchen and a spacious adjoining terrace. At the rear there is a hall with separate toilet with fountain, an internal storage room with washing machine connection and a staircase to the sleeping floor.

Mezzanine floor: Spacious landing with access to all areas. The three bedrooms are located at the front, in the middle a second separate toilet with sink and a storage room. At the rear the bathroom with bath, shower and double sink.