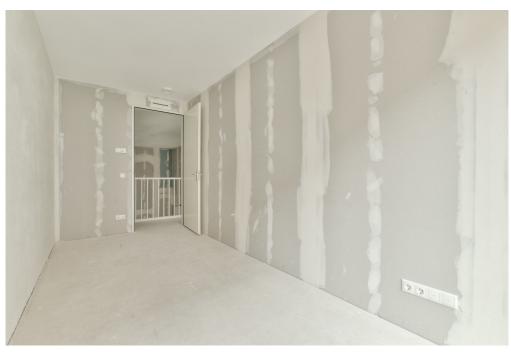

#### A first impression

VERTICAL CENTER IS COMPLETED! Great living in a sustainable 'Stadswoning woning' completely surrounded by greenery in an up-and-coming neighbourhood! This beautiful new-build apartment (147 m2) spread over two floors is part of the sustainable new-build project VERTICAL and has a living floor with open kitchen, 3 bedrooms, bathroom, 2 separate toilets, storage room and terrace (approx. 14 m2) and is located on a stone's throw from Sloterdijk Station.

#### Details of amenities

Ground floor: Direct access to the spacious living room. The living room is a playful space with a difference in height, open kitchen and a spacious adjoining terrace. At the rear there is a hall with separate toilet with fountain, an internal storage room with washing machine connection and a staircase to the sleeping floor.