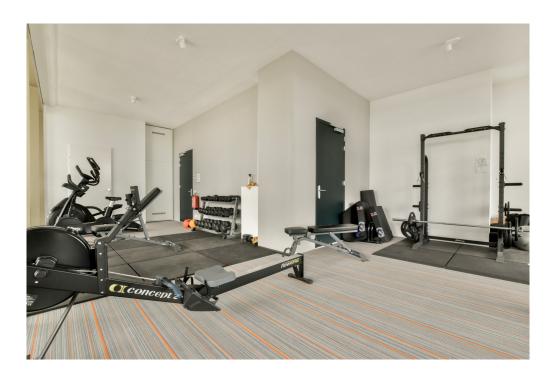

#### Other information

VERTICAL Project This garden home is part of the "VERTICAL" project, which consists of three sub-areas: "East" with a tall tower with 112 apartments, "Center" with 14 town and garden homes in low-rise buildings, and a mid-rise tower "West" with 42 rental homes. Designed by five Dutch architects, the project meets contemporary sustainability requirements, making VERTICAL one of the most sustainable buildings in the Netherlands. Great attention has been paid to outdoor space and workplaces, with green facades and roof gardens that help reduce heating of the building. The icing on the cake is the "shared living" concept, which allows you to meet friends or neighbors on a floor in the residential tower. The complex also features a gym, shared work space and 2 bookable guest room.