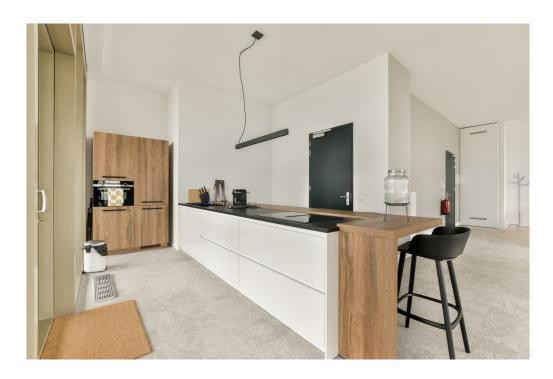

#### A first impression

VERTICAL CENTER IS COMPLETED! Great living in a sustainable 'Stadswoning woning' completely surrounded by greenery in an up-and-coming neighbourhood! This beautiful new-build apartment (147 m2) spread over two floors is part of the sustainable new-build project VERTICAL and has a living floor with open kitchen, 3 bedrooms, bathroom, 2 separate toilets, storage room and terrace (approx. 14 m2) and is located on a stone's throw from Sloterdijk Station.

#### Details of amenities

Ground floor: Direct access to the spacious living room. The living room is a playful space with a difference in height, open kitchen and a spacious adjoining terrace. At the rear there is a hall with separate toilet with fountain, an internal storage room with washing machine connection and a staircase to the sleeping floor.