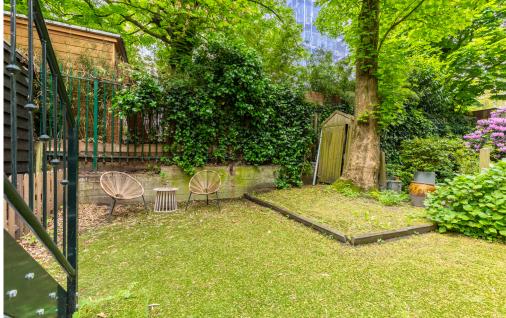

The master bedroom at the rear has a large walk-in closet and private bathroom with a walk-in shower and double washbasin. The two rear bedrooms both have access to the garden with French doors. The second bathroom has a shower stall, bathtub, hanging toilet and double sink unit. There are 2 storage rooms on this floor, allowing many items to be stored out of direct view. The well-kept spacious backyard is a wonderful place to unwind and enjoy. Due to the depth of the gardens between the Vossiusstraat, the Pc Hooftstraat and the Vondelpark, this is a unique quiet and colorful paradise.