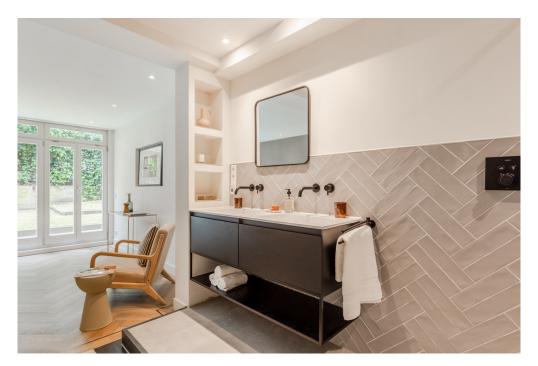

The master bedroom at the rear has a large walk-in closet and private bathroom with a walk-in shower and double washbasin. The two rear bedrooms both have access to the garden with French doors. The second bathroom has a shower stall, bathtub, hanging toilet and double sink unit. There are 2 storage rooms on this floor, allowing many items to be stored out of direct view. The well-kept spacious backyard is a wonderful place to unwind and enjoy. Due to the depth of the gardens between the Vossiusstraat, the Pc Hooftstraat and the Vondelpark, this is a unique quiet and colorful paradise.