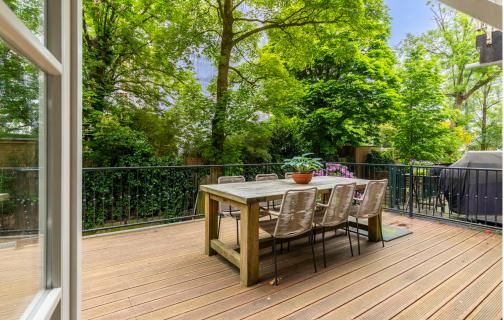

The master bedroom at the rear has a large walk-in closet and private bathroom with a walk-in shower and double washbasin. The two rear bedrooms both have access to the garden with French doors. The second bathroom has a shower stall, bathtub, hanging toilet and double sink unit. There are 2 storage rooms on this floor, allowing many items to be stored out of direct view. The well-kept spacious backyard is a wonderful place to unwind and enjoy. Due to the depth of the gardens between the Vossiusstraat, the Pc Hooftstraat and the Vondelpark, this is a unique quiet and colorful paradise.