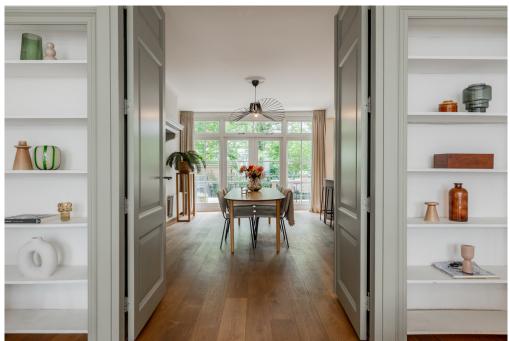

#### First floor

Upon entering through common hall, you have direct access to the entrance of this home. From the hall you enter the en suite living room with solid wood parquet flooring, a harmonious space to relax and entertain. The authentic elements have been restored during the renovation and complemented with the luxury of contemporary living comforts. At the rear is the open modern luxury kitchen equipped with an assortment of high-quality built-in appliances, including a Boretti gas stove and combination oven, refrigerator, freezer, extractor hood, dishwasher, boiling water faucet and wine cooler. The French doors from the kitchen/dining area both provide access to a spacious terrace, perfect for outdoor dining in an oasis of tranquility overlooking the Vondelpark. Basement