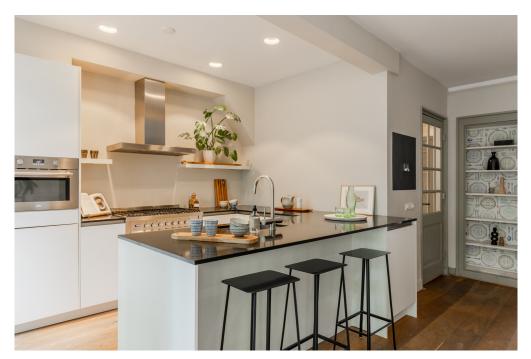

#### First floor

Upon entering through common hall, you have direct access to the entrance of this home. From the hall you enter the en suite living room with solid wood parquet flooring, a harmonious space to relax and entertain. The authentic elements have been restored during the renovation and complemented with the luxury of contemporary living comforts. At the rear is the open modern luxury kitchen equipped with an assortment of high-quality built-in appliances, including a Boretti gas stove and combination oven, refrigerator, freezer, extractor hood, dishwasher, boiling water faucet and wine cooler. The French doors from the kitchen/dining area both provide access to a spacious terrace, perfect for outdoor dining in an oasis of tranquility overlooking the Vondelpark. Basement