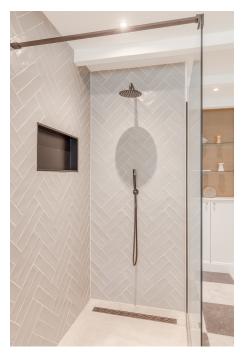

The master bedroom at the rear has a large walk-in closet and private bathroom with a walk-in shower and double washbasin. The two rear bedrooms both have access to the garden with French doors. The second bathroom has a shower stall, bathtub, hanging toilet and double sink unit. There are 2 storage rooms on this floor, allowing many items to be stored out of direct view. The well-kept spacious backyard is a wonderful place to unwind and enjoy. Due to the depth of the gardens between the Vossiusstraat, the Pc Hooftstraat and the Vondelpark, this is a unique quiet and colorful paradise.