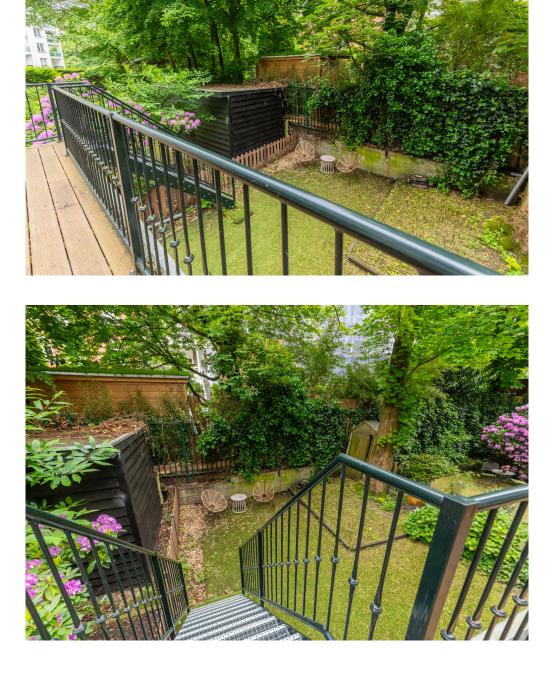

The master bedroom at the rear has a large walk-in closet and private bathroom with a walk-in shower and double washbasin. The two rear bedrooms both have access to the garden with French doors. The second bathroom has a shower stall, bathtub, hanging toilet and double sink unit. There are 2 storage rooms on this floor, allowing many items to be stored out of direct view. The well-kept spacious backyard is a wonderful place to unwind and enjoy. Due to the depth of the gardens between the Vossiusstraat, the Pc Hooftstraat and the Vondelpark, this is a unique quiet and colorful paradise.