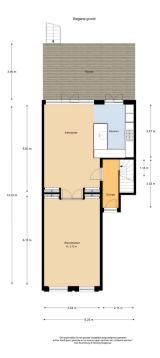

#### First floor

Upon entering through common hall, you have direct access to the entrance of this home. From the hall you enter the en suite living room with solid wood parquet flooring, a harmonious space to relax and entertain. The authentic elements have been restored during the renovation and complemented with the luxury of contemporary living comforts. At the rear is the open modern luxury kitchen equipped with an assortment of high-quality built-in appliances, including a Boretti gas stove and combination oven, refrigerator, freezer, extractor hood, dishwasher, boiling water faucet and wine cooler. The French doors from the kitchen/dining area both provide access to a spacious terrace, perfect for outdoor dining in an oasis of tranquility overlooking the Vondelpark. Basement

Through a spacious landing with a modern toilet you enter this floor. The landing is equipped with beautiful custom built in closets, so that all the space is used optimally. Here are no less than three spacious bedrooms and two modern luxury bathrooms. The entire basement has underfloor heating.

The master bedroom at the rear has a large walk-in closet and private bathroom with a walk-in shower and double washbasin. The two rear bedrooms both have access to the garden with French doors. The second bathroom has a shower stall, bathtub, hanging toilet and double sink unit. There are 2 storage rooms on this floor, allowing many items to be stored out of direct view. The well-kept spacious backyard is a wonderful place to unwind and enjoy. Due to the depth of the gardens between the Vossiusstraat, the Pc Hooftstraat and the Vondelpark, this is a unique quiet and colorful paradise.