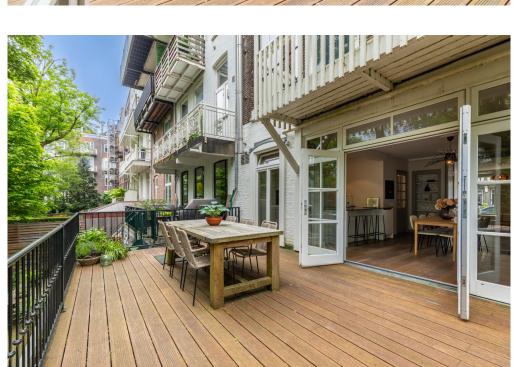

#### First floor

Upon entering through common hall, you have direct access to the entrance of this home. From the hall you enter the en suite living room with solid wood parquet flooring, a harmonious space to relax and entertain. The authentic elements have been restored during the renovation and complemented with the luxury of contemporary living comforts. At the rear is the open modern luxury kitchen equipped with an assortment of high-quality built-in appliances, including a Boretti gas stove and combination oven, refrigerator, freezer, extractor hood, dishwasher, boiling water faucet and wine cooler. The French doors from the kitchen/dining area both provide access to a spacious terrace, perfect for outdoor dining in an oasis of tranquility overlooking the Vondelpark. Basement

The master bedroom at the rear has a large walk-in closet and private bathroom with a walk-in shower and double washbasin. The two rear bedrooms both have access to the garden with French doors. The second bathroom has a shower stall, bathtub, hanging toilet and double sink unit. There are 2 storage rooms on this floor, allowing many items to be stored out of direct view. The well-kept spacious backyard is a wonderful place to unwind and enjoy. Due to the depth of the gardens between the Vossiusstraat, the Pc Hooftstraat and the Vondelpark, this is a unique quiet and colorful paradise.