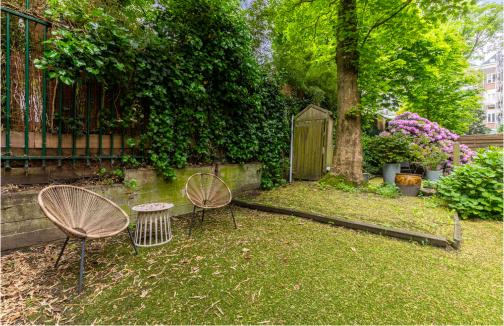

The master bedroom at the rear has a large walk-in closet and private bathroom with a walk-in shower and double washbasin. The two rear bedrooms both have access to the garden with French doors. The second bathroom has a shower stall, bathtub, hanging toilet and double sink unit. There are 2 storage rooms on this floor, allowing many items to be stored out of direct view. The well-kept spacious backyard is a wonderful place to unwind and enjoy. Due to the depth of the gardens between the Vossiusstraat, the Pc Hooftstraat and the Vondelpark, this is a unique quiet and colorful paradise.