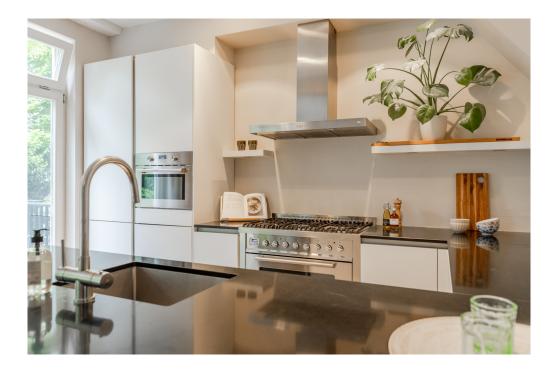

#### First floor

Upon entering through common hall, you have direct access to the entrance of this home. From the hall you enter the en suite living room with solid wood parquet flooring, a harmonious space to relax and entertain. The authentic elements have been restored during the renovation and complemented with the luxury of contemporary living comforts. At the rear is the open modern luxury kitchen equipped with an assortment of high-quality built-in appliances, including a Boretti gas stove and combination oven, refrigerator, freezer, extractor hood, dishwasher, boiling water faucet and wine cooler. The French doors from the kitchen/dining area both provide access to a spacious terrace, perfect for outdoor dining in an oasis of tranquility overlooking the Vondelpark. Basement