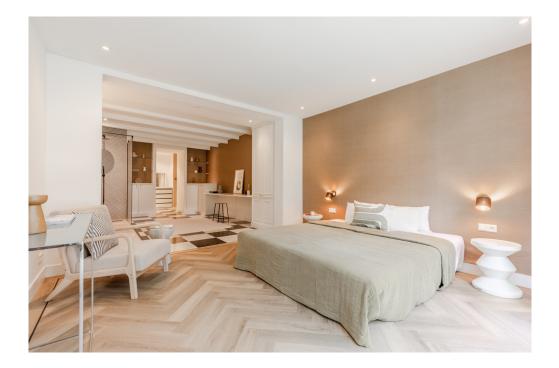

Through a spacious landing with a modern toilet you enter this floor. The landing is equipped with beautiful custom built in closets, so that all the space is used optimally. Here are no less than three spacious bedrooms and two modern luxury bathrooms. The entire basement has underfloor heating.

The master bedroom at the rear has a large walk-in closet and private bathroom with a walk-in shower and double washbasin. The two rear bedrooms both have access to the garden with French doors. The second bathroom has a shower stall, bathtub, hanging toilet and double sink unit. There are 2 storage rooms on this floor, allowing many items to be stored out of direct view. The well-kept spacious backyard is a wonderful place to unwind and enjoy. Due to the depth of the gardens between the Vossiusstraat, the Pc Hooftstraat and the Vondelpark, this is a unique quiet and colorful paradise.