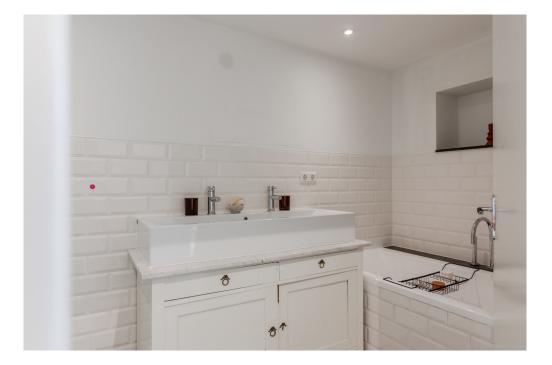

The master bedroom at the rear has a large walk-in closet and private bathroom with a walk-in shower and double washbasin. The two rear bedrooms both have access to the garden with French doors. The second bathroom has a shower stall, bathtub, hanging toilet and double sink unit. There are 2 storage rooms on this floor, allowing many items to be stored out of direct view. The well-kept spacious backyard is a wonderful place to unwind and enjoy. Due to the depth of the gardens between the Vossiusstraat, the Pc Hooftstraat and the Vondelpark, this is a unique quiet and colorful paradise.