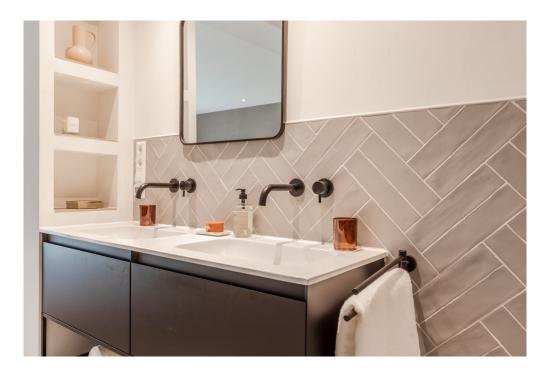

The master bedroom at the rear has a large walk-in closet and private bathroom with a walk-in shower and double washbasin. The two rear bedrooms both have access to the garden with French doors. The second bathroom has a shower stall, bathtub, hanging toilet and double sink unit. There are 2 storage rooms on this floor, allowing many items to be stored out of direct view. The well-kept spacious backyard is a wonderful place to unwind and enjoy. Due to the depth of the gardens between the Vossiusstraat, the Pc Hooftstraat and the Vondelpark, this is a unique quiet and colorful paradise.