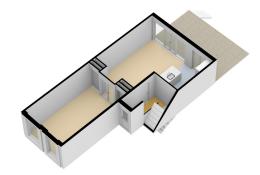

Through a spacious landing with a modern toilet you enter this floor. The landing is equipped with beautiful custom built in closets, so that all the space is used optimally. Here are no less than three spacious bedrooms and two modern luxury bathrooms. The entire basement has underfloor heating.

The master bedroom at the rear has a large walk-in closet and private bathroom with a walk-in shower and double washbasin. The two rear bedrooms both have access to the garden with French doors. The second bathroom has a shower stall, bathtub, hanging toilet and double sink unit. There are 2 storage rooms on this floor, allowing many items to be stored out of direct view. The well-kept spacious backyard is a wonderful place to unwind and enjoy. Due to the depth of the gardens between the Vossiusstraat, the Pc Hooftstraat and the Vondelpark, this is a unique quiet and colorful paradise.