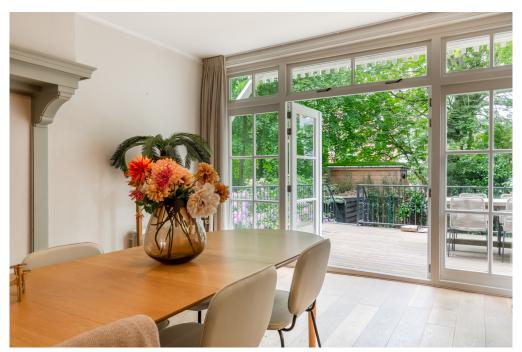

#### First floor

Upon entering through common hall, you have direct access to the entrance of this home. From the hall you enter the en suite living room with solid wood parquet flooring, a harmonious space to relax and entertain. The authentic elements have been restored during the renovation and complemented with the luxury of contemporary living comforts. At the rear is the open modern luxury kitchen equipped with an assortment of high-quality built-in appliances, including a Boretti gas stove and combination oven, refrigerator, freezer, extractor hood, dishwasher, boiling water faucet and wine cooler. The French doors from the kitchen/dining area both provide access to a spacious terrace, perfect for outdoor dining in an oasis of tranquility overlooking the Vondelpark. Basement