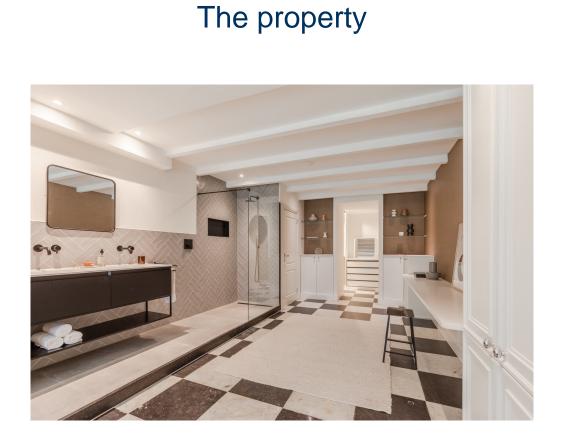

# The property

VON POLL

VP

The master bedroom at the rear has a large walk-in closet and private bathroom with a walk-in shower and double washbasin. The two rear bedrooms both have access to the garden with French doors. The second bathroom has a shower stall, bathtub, hanging toilet and double sink unit. There are 2 storage rooms on this floor, allowing many items to be stored out of direct view. The well-kept spacious backyard is a wonderful place to unwind and enjoy. Due to the depth of the gardens between the Vossiusstraat, the Pc Hooftstraat and the Vondelpark, this is a unique quiet and colorful paradise.