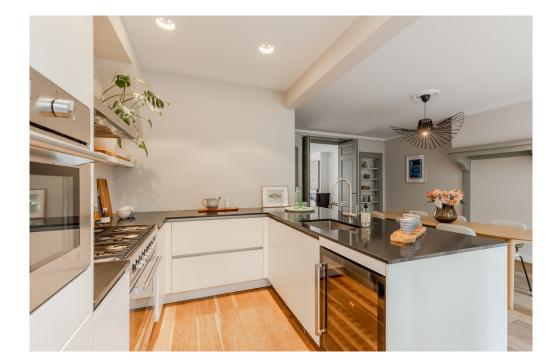

#### First floor

Upon entering through common hall, you have direct access to the entrance of this home. From the hall you enter the en suite living room with solid wood parquet flooring, a harmonious space to relax and entertain. The authentic elements have been restored during the renovation and complemented with the luxury of contemporary living comforts. At the rear is the open modern luxury kitchen equipped with an assortment of high-quality built-in appliances, including a Boretti gas stove and combination oven, refrigerator, freezer, extractor hood, dishwasher, boiling water faucet and wine cooler. The French doors from the kitchen/dining area both provide access to a spacious terrace, perfect for outdoor dining in an oasis of tranquility overlooking the Vondelpark. Basement