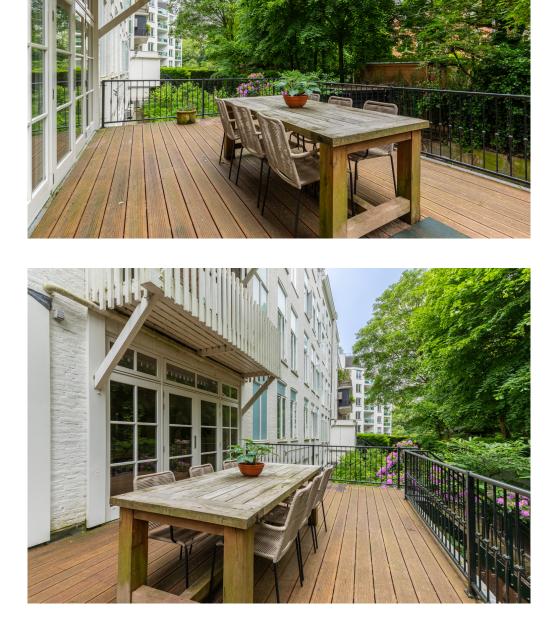

## A first impression

We proudly present this charming bright house with garden and a lovely terrace located in the most beautiful part of the P.C. Hooftstraat. An oasis of modern luxury and comfort, located in this sought after neighborhood of Amsterdam Oud Zuid. This house has three spacious bedrooms and two modern bathrooms. The recently completed extension lifts this home to a new level. This home offers everything you are looking for: a wonderful family home near a quiet entrance to the Vondelpark.

#### First floor

Upon entering through common hall, you have direct access to the entrance of this home. From the hall you enter the en suite living room with solid wood parquet flooring, a harmonious space to relax and entertain. The authentic elements have been restored during the renovation and complemented with the luxury of contemporary living comforts. At the rear is the open modern luxury kitchen equipped with an assortment of high-quality built-in appliances, including a Boretti gas stove and combination oven, refrigerator, freezer, extractor hood, dishwasher, boiling water faucet and wine cooler. The French doors from the kitchen/dining area both provide access to a spacious terrace, perfect for outdoor dining in an oasis of tranquility overlooking the Vondelpark. Basement