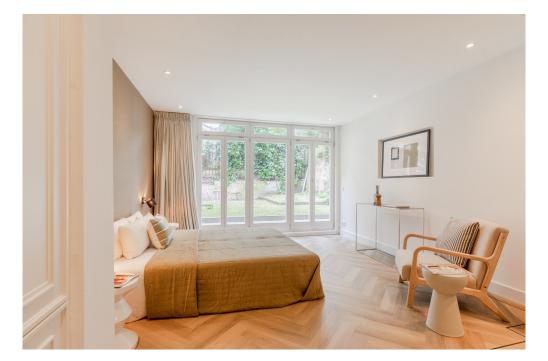

Through a spacious landing with a modern toilet you enter this floor. The landing is equipped with beautiful custom built in closets, so that all the space is used optimally. Here are no less than three spacious bedrooms and two modern luxury bathrooms. The entire basement has underfloor heating.

The master bedroom at the rear has a large walk-in closet and private bathroom with a walk-in shower and double washbasin. The two rear bedrooms both have access to the garden with French doors. The second bathroom has a shower stall, bathtub, hanging toilet and double sink unit. There are 2 storage rooms on this floor, allowing many items to be stored out of direct view. The well-kept spacious backyard is a wonderful place to unwind and enjoy. Due to the depth of the gardens between the Vossiusstraat, the Pc Hooftstraat and the Vondelpark, this is a unique quiet and colorful paradise.