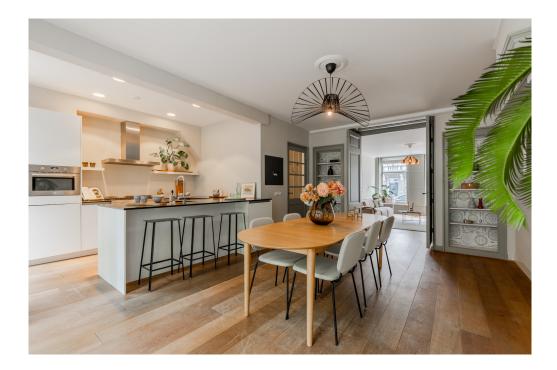

#### First floor

Upon entering through common hall, you have direct access to the entrance of this home. From the hall you enter the en suite living room with solid wood parquet flooring, a harmonious space to relax and entertain. The authentic elements have been restored during the renovation and complemented with the luxury of contemporary living comforts. At the rear is the open modern luxury kitchen equipped with an assortment of high-quality built-in appliances, including a Boretti gas stove and combination oven, refrigerator, freezer, extractor hood, dishwasher, boiling water faucet and wine cooler. The French doors from the kitchen/dining area both provide access to a spacious terrace, perfect for outdoor dining in an oasis of tranquility overlooking the Vondelpark. Basement