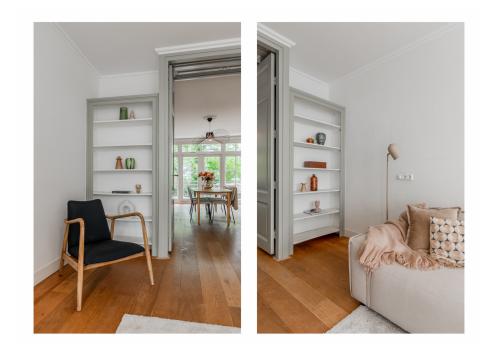

Through a spacious landing with a modern toilet you enter this floor. The landing is equipped with beautiful custom built in closets, so that all the space is used optimally. Here are no less than three spacious bedrooms and two modern luxury bathrooms. The entire basement has underfloor heating.

The master bedroom at the rear has a large walk-in closet and private bathroom with a walk-in shower and double washbasin. The two rear bedrooms both have access to the garden with French doors. The second bathroom has a shower stall, bathtub, hanging toilet and double sink unit. There are 2 storage rooms on this floor, allowing many items to be stored out of direct view. The well-kept spacious backyard is a wonderful place to unwind and enjoy. Due to the depth of the gardens between the Vossiusstraat, the Pc Hooftstraat and the Vondelpark, this is a unique quiet and colorful paradise.