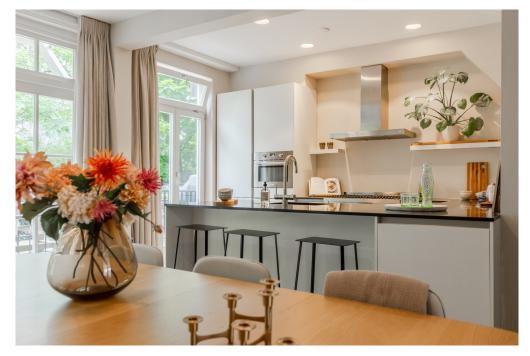

#### First floor

Upon entering through common hall, you have direct access to the entrance of this home. From the hall you enter the en suite living room with solid wood parquet flooring, a harmonious space to relax and entertain. The authentic elements have been restored during the renovation and complemented with the luxury of contemporary living comforts. At the rear is the open modern luxury kitchen equipped with an assortment of high-quality built-in appliances, including a Boretti gas stove and combination oven, refrigerator, freezer, extractor hood, dishwasher, boiling water faucet and wine cooler. The French doors from the kitchen/dining area both provide access to a spacious terrace, perfect for outdoor dining in an oasis of tranquility overlooking the Vondelpark. Basement