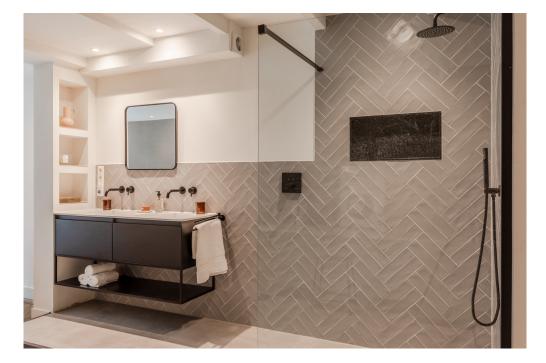

The master bedroom at the rear has a large walk-in closet and private bathroom with a walk-in shower and double washbasin. The two rear bedrooms both have access to the garden with French doors. The second bathroom has a shower stall, bathtub, hanging toilet and double sink unit. There are 2 storage rooms on this floor, allowing many items to be stored out of direct view. The well-kept spacious backyard is a wonderful place to unwind and enjoy. Due to the depth of the gardens between the Vossiusstraat, the Pc Hooftstraat and the Vondelpark, this is a unique quiet and colorful paradise.