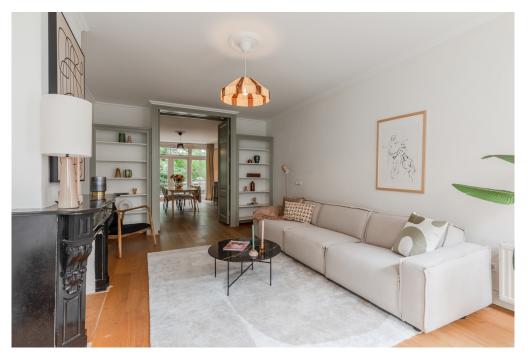

#### First floor

Upon entering through common hall, you have direct access to the entrance of this home. From the hall you enter the en suite living room with solid wood parquet flooring, a harmonious space to relax and entertain. The authentic elements have been restored during the renovation and complemented with the luxury of contemporary living comforts. At the rear is the open modern luxury kitchen equipped with an assortment of high-quality built-in appliances, including a Boretti gas stove and combination oven, refrigerator, freezer, extractor hood, dishwasher, boiling water faucet and wine cooler. The French doors from the kitchen/dining area both provide access to a spacious terrace, perfect for outdoor dining in an oasis of tranquility overlooking the Vondelpark. Basement