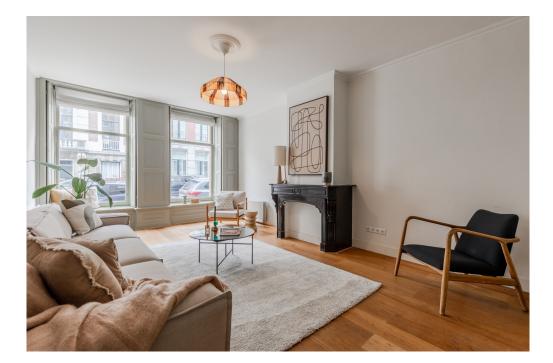

## A first impression

We proudly present this charming bright house with garden and a lovely terrace located in the most beautiful part of the P.C. Hooftstraat. An oasis of modern luxury and comfort, located in this sought after neighborhood of Amsterdam Oud Zuid. This house has three spacious bedrooms and two modern bathrooms. The recently completed extension lifts this home to a new level. This home offers everything you are looking for: a wonderful family home near a quiet entrance to the Vondelpark.

#### First floor

Upon entering through common hall, you have direct access to the entrance of this home. From the hall you enter the en suite living room with solid wood parquet flooring, a harmonious space to relax and entertain. The authentic elements have been restored during the renovation and complemented with the luxury of contemporary living comforts. At the rear is the open modern luxury kitchen equipped with an assortment of high-quality built-in appliances, including a Boretti gas stove and combination oven, refrigerator, freezer, extractor hood, dishwasher, boiling water faucet and wine cooler. The French doors from the kitchen/dining area both provide access to a spacious terrace, perfect for outdoor dining in an oasis of tranquility overlooking the Vondelpark. Basement