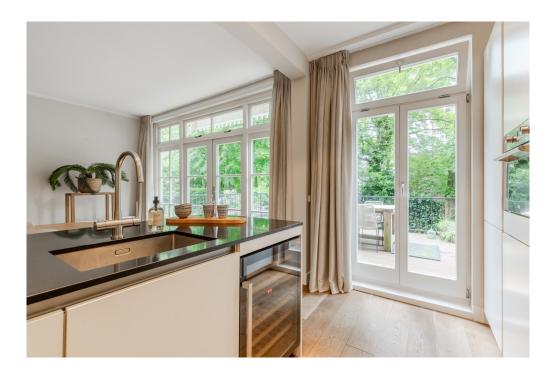

#### First floor

Upon entering through common hall, you have direct access to the entrance of this home. From the hall you enter the en suite living room with solid wood parquet flooring, a harmonious space to relax and entertain. The authentic elements have been restored during the renovation and complemented with the luxury of contemporary living comforts. At the rear is the open modern luxury kitchen equipped with an assortment of high-quality built-in appliances, including a Boretti gas stove and combination oven, refrigerator, freezer, extractor hood, dishwasher, boiling water faucet and wine cooler. The French doors from the kitchen/dining area both provide access to a spacious terrace, perfect for outdoor dining in an oasis of tranquility overlooking the Vondelpark. Basement