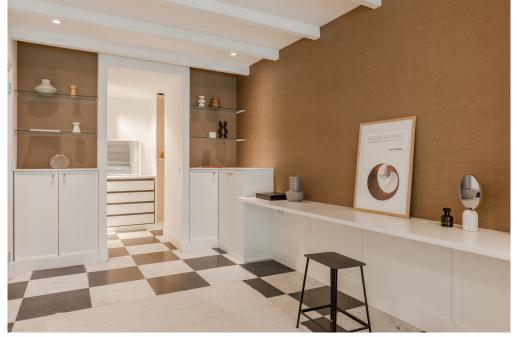

#### First floor

Upon entering through common hall, you have direct access to the entrance of this home. From the hall you enter the en suite living room with solid wood parquet flooring, a harmonious space to relax and entertain. The authentic elements have been restored during the renovation and complemented with the luxury of contemporary living comforts. At the rear is the open modern luxury kitchen equipped with an assortment of high-quality built-in appliances, including a Boretti gas stove and combination oven, refrigerator, freezer, extractor hood, dishwasher, boiling water faucet and wine cooler. The French doors from the kitchen/dining area both provide access to a spacious terrace, perfect for outdoor dining in an oasis of tranquility overlooking the Vondelpark. Basement