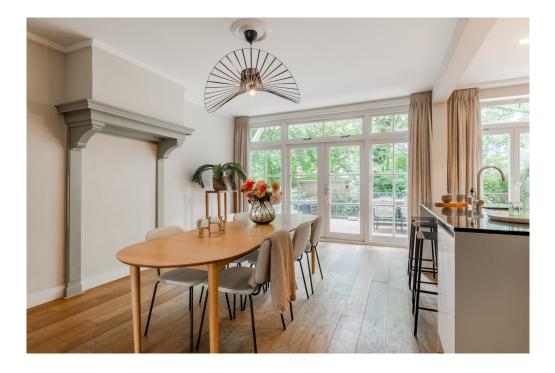

#### First floor

Upon entering through common hall, you have direct access to the entrance of this home. From the hall you enter the en suite living room with solid wood parquet flooring, a harmonious space to relax and entertain. The authentic elements have been restored during the renovation and complemented with the luxury of contemporary living comforts. At the rear is the open modern luxury kitchen equipped with an assortment of high-quality built-in appliances, including a Boretti gas stove and combination oven, refrigerator, freezer, extractor hood, dishwasher, boiling water faucet and wine cooler. The French doors from the kitchen/dining area both provide access to a spacious terrace, perfect for outdoor dining in an oasis of tranquility overlooking the Vondelpark. Basement