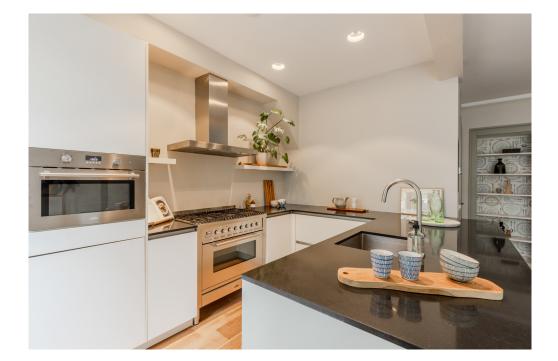

#### First floor

Upon entering through common hall, you have direct access to the entrance of this home. From the hall you enter the en suite living room with solid wood parquet flooring, a harmonious space to relax and entertain. The authentic elements have been restored during the renovation and complemented with the luxury of contemporary living comforts. At the rear is the open modern luxury kitchen equipped with an assortment of high-quality built-in appliances, including a Boretti gas stove and combination oven, refrigerator, freezer, extractor hood, dishwasher, boiling water faucet and wine cooler. The French doors from the kitchen/dining area both provide access to a spacious terrace, perfect for outdoor dining in an oasis of tranquility overlooking the Vondelpark. Basement