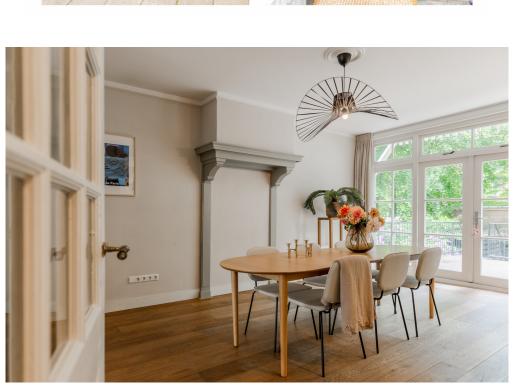

#### First floor

Upon entering through common hall, you have direct access to the entrance of this home. From the hall you enter the en suite living room with solid wood parquet flooring, a harmonious space to relax and entertain. The authentic elements have been restored during the renovation and complemented with the luxury of contemporary living comforts. At the rear is the open modern luxury kitchen equipped with an assortment of high-quality built-in appliances, including a Boretti gas stove and combination oven, refrigerator, freezer, extractor hood, dishwasher, boiling water faucet and wine cooler. The French doors from the kitchen/dining area both provide access to a spacious terrace, perfect for outdoor dining in an oasis of tranquility overlooking the Vondelpark. Basement