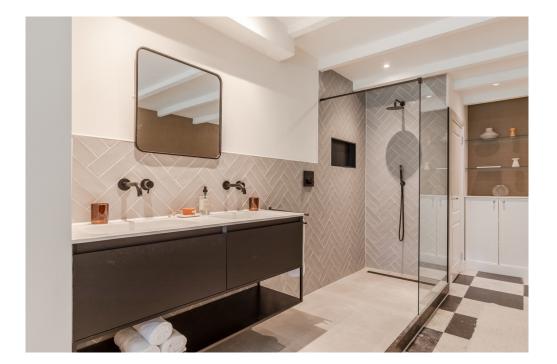

The master bedroom at the rear has a large walk-in closet and private bathroom with a walk-in shower and double washbasin. The two rear bedrooms both have access to the garden with French doors. The second bathroom has a shower stall, bathtub, hanging toilet and double sink unit. There are 2 storage rooms on this floor, allowing many items to be stored out of direct view. The well-kept spacious backyard is a wonderful place to unwind and enjoy. Due to the depth of the gardens between the Vossiusstraat, the Pc Hooftstraat and the Vondelpark, this is a unique quiet and colorful paradise.