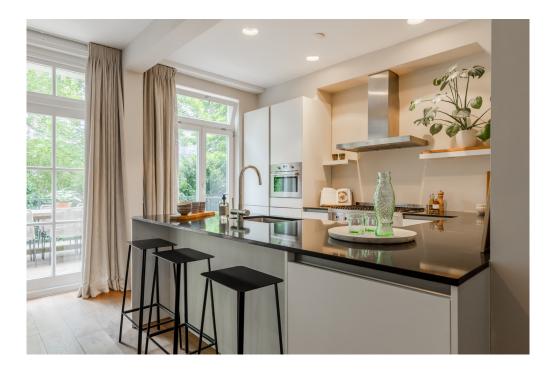

#### First floor

Upon entering through common hall, you have direct access to the entrance of this home. From the hall you enter the en suite living room with solid wood parquet flooring, a harmonious space to relax and entertain. The authentic elements have been restored during the renovation and complemented with the luxury of contemporary living comforts. At the rear is the open modern luxury kitchen equipped with an assortment of high-quality built-in appliances, including a Boretti gas stove and combination oven, refrigerator, freezer, extractor hood, dishwasher, boiling water faucet and wine cooler. The French doors from the kitchen/dining area both provide access to a spacious terrace, perfect for outdoor dining in an oasis of tranquility overlooking the Vondelpark. Basement