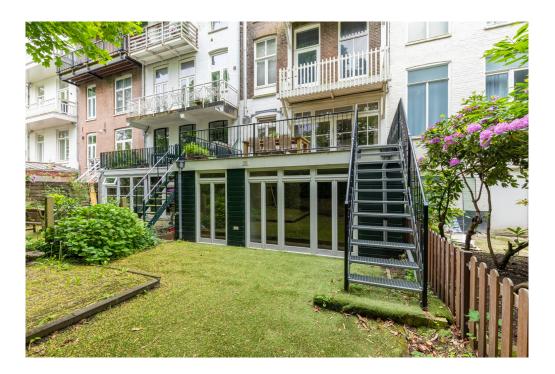

The master bedroom at the rear has a large walk-in closet and private bathroom with a walk-in shower and double washbasin. The two rear bedrooms both have access to the garden with French doors. The second bathroom has a shower stall, bathtub, hanging toilet and double sink unit. There are 2 storage rooms on this floor, allowing many items to be stored out of direct view. The well-kept spacious backyard is a wonderful place to unwind and enjoy. Due to the depth of the gardens between the Vossiusstraat, the Pc Hooftstraat and the Vondelpark, this is a unique quiet and colorful paradise.