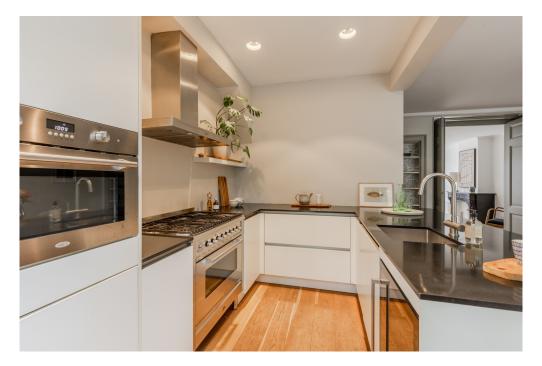

#### First floor

Upon entering through common hall, you have direct access to the entrance of this home. From the hall you enter the en suite living room with solid wood parquet flooring, a harmonious space to relax and entertain. The authentic elements have been restored during the renovation and complemented with the luxury of contemporary living comforts. At the rear is the open modern luxury kitchen equipped with an assortment of high-quality built-in appliances, including a Boretti gas stove and combination oven, refrigerator, freezer, extractor hood, dishwasher, boiling water faucet and wine cooler. The French doors from the kitchen/dining area both provide access to a spacious terrace, perfect for outdoor dining in an oasis of tranquility overlooking the Vondelpark. Basement