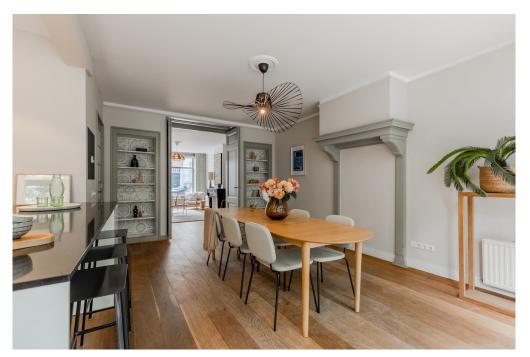

#### First floor

Upon entering through common hall, you have direct access to the entrance of this home. From the hall you enter the en suite living room with solid wood parquet flooring, a harmonious space to relax and entertain. The authentic elements have been restored during the renovation and complemented with the luxury of contemporary living comforts. At the rear is the open modern luxury kitchen equipped with an assortment of high-quality built-in appliances, including a Boretti gas stove and combination oven, refrigerator, freezer, extractor hood, dishwasher, boiling water faucet and wine cooler. The French doors from the kitchen/dining area both provide access to a spacious terrace, perfect for outdoor dining in an oasis of tranquility overlooking the Vondelpark. Basement