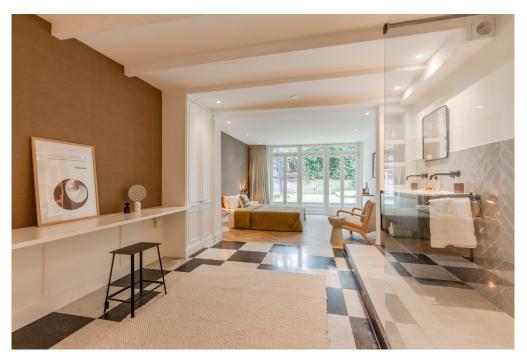

#### First floor

Upon entering through common hall, you have direct access to the entrance of this home. From the hall you enter the en suite living room with solid wood parquet flooring, a harmonious space to relax and entertain. The authentic elements have been restored during the renovation and complemented with the luxury of contemporary living comforts. At the rear is the open modern luxury kitchen equipped with an assortment of high-quality built-in appliances, including a Boretti gas stove and combination oven, refrigerator, freezer, extractor hood, dishwasher, boiling water faucet and wine cooler. The French doors from the kitchen/dining area both provide access to a spacious terrace, perfect for outdoor dining in an oasis of tranquility overlooking the Vondelpark. Basement

Through a spacious landing with a modern toilet you enter this floor. The landing is equipped with beautiful custom built in closets, so that all the space is used optimally. Here are no less than three spacious bedrooms and two modern luxury bathrooms. The entire basement has underfloor heating.

The master bedroom at the rear has a large walk-in closet and private bathroom with a walk-in shower and double washbasin. The two rear bedrooms both have access to the garden with French doors. The second bathroom has a shower stall, bathtub, hanging toilet and double sink unit. There are 2 storage rooms on this floor, allowing many items to be stored out of direct view. The well-kept spacious backyard is a wonderful place to unwind and enjoy. Due to the depth of the gardens between the Vossiusstraat, the Pc Hooftstraat and the Vondelpark, this is a unique quiet and colorful paradise.