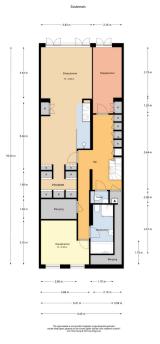

#### First floor

Upon entering through common hall, you have direct access to the entrance of this home. From the hall you enter the en suite living room with solid wood parquet flooring, a harmonious space to relax and entertain. The authentic elements have been restored during the renovation and complemented with the luxury of contemporary living comforts. At the rear is the open modern luxury kitchen equipped with an assortment of high-quality built-in appliances, including a Boretti gas stove and combination oven, refrigerator, freezer, extractor hood, dishwasher, boiling water faucet and wine cooler. The French doors from the kitchen/dining area both provide access to a spacious terrace, perfect for outdoor dining in an oasis of tranquility overlooking the Vondelpark. Basement

Through a spacious landing with a modern toilet you enter this floor. The landing is equipped with beautiful custom built in closets, so that all the space is used optimally. Here are no less than three spacious bedrooms and two modern luxury bathrooms. The entire basement has underfloor heating.

The master bedroom at the rear has a large walk-in closet and private bathroom with a walk-in shower and double washbasin. The two rear bedrooms both have access to the garden with French doors. The second bathroom has a shower stall, bathtub, hanging toilet and double sink unit. There are 2 storage rooms on this floor, allowing many items to be stored out of direct view. The well-kept spacious backyard is a wonderful place to unwind and enjoy. Due to the depth of the gardens between the Vossiusstraat, the Pc Hooftstraat and the Vondelpark, this is a unique quiet and colorful paradise.