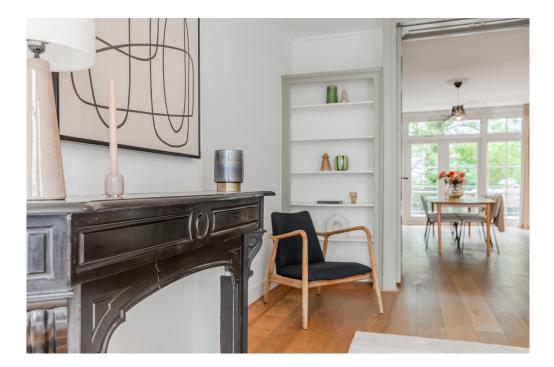

#### First floor

Upon entering through common hall, you have direct access to the entrance of this home. From the hall you enter the en suite living room with solid wood parquet flooring, a harmonious space to relax and entertain. The authentic elements have been restored during the renovation and complemented with the luxury of contemporary living comforts. At the rear is the open modern luxury kitchen equipped with an assortment of high-quality built-in appliances, including a Boretti gas stove and combination oven, refrigerator, freezer, extractor hood, dishwasher, boiling water faucet and wine cooler. The French doors from the kitchen/dining area both provide access to a spacious terrace, perfect for outdoor dining in an oasis of tranquility overlooking the Vondelpark. Basement

Through a spacious landing with a modern toilet you enter this floor. The landing is equipped with beautiful custom built in closets, so that all the space is used optimally. Here are no less than three spacious bedrooms and two modern luxury bathrooms. The entire basement has underfloor heating.