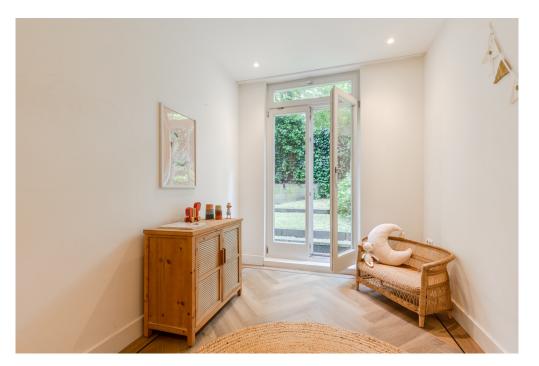

The master bedroom at the rear has a large walk-in closet and private bathroom with a walk-in shower and double washbasin. The two rear bedrooms both have access to the garden with French doors. The second bathroom has a shower stall, bathtub, hanging toilet and double sink unit. There are 2 storage rooms on this floor, allowing many items to be stored out of direct view. The well-kept spacious backyard is a wonderful place to unwind and enjoy. Due to the depth of the gardens between the Vossiusstraat, the Pc Hooftstraat and the Vondelpark, this is a unique quiet and colorful paradise.