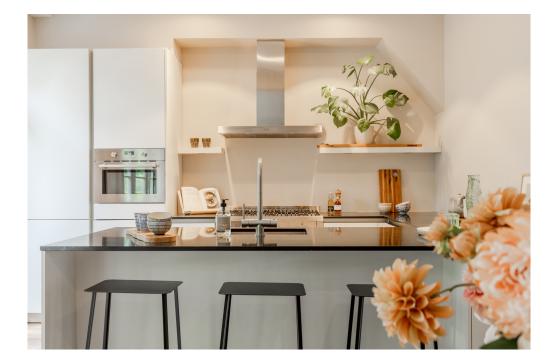

#### First floor

Upon entering through common hall, you have direct access to the entrance of this home. From the hall you enter the en suite living room with solid wood parquet flooring, a harmonious space to relax and entertain. The authentic elements have been restored during the renovation and complemented with the luxury of contemporary living comforts. At the rear is the open modern luxury kitchen equipped with an assortment of high-quality built-in appliances, including a Boretti gas stove and combination oven, refrigerator, freezer, extractor hood, dishwasher, boiling water faucet and wine cooler. The French doors from the kitchen/dining area both provide access to a spacious terrace, perfect for outdoor dining in an oasis of tranquility overlooking the Vondelpark. Basement