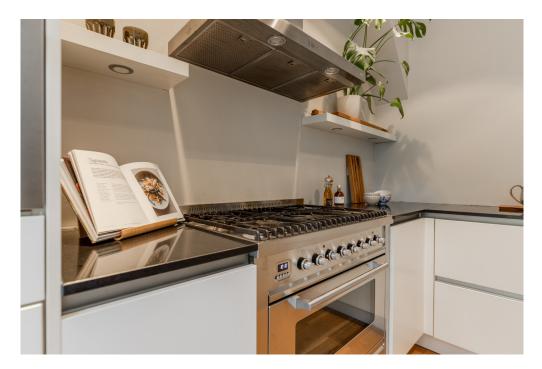

#### First floor

Upon entering through common hall, you have direct access to the entrance of this home. From the hall you enter the en suite living room with solid wood parquet flooring, a harmonious space to relax and entertain. The authentic elements have been restored during the renovation and complemented with the luxury of contemporary living comforts. At the rear is the open modern luxury kitchen equipped with an assortment of high-quality built-in appliances, including a Boretti gas stove and combination oven, refrigerator, freezer, extractor hood, dishwasher, boiling water faucet and wine cooler. The French doors from the kitchen/dining area both provide access to a spacious terrace, perfect for outdoor dining in an oasis of tranquility overlooking the Vondelpark. Basement