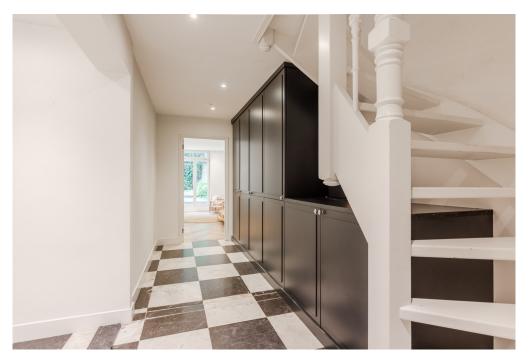

#### First floor

Upon entering through common hall, you have direct access to the entrance of this home. From the hall you enter the en suite living room with solid wood parquet flooring, a harmonious space to relax and entertain. The authentic elements have been restored during the renovation and complemented with the luxury of contemporary living comforts. At the rear is the open modern luxury kitchen equipped with an assortment of high-quality built-in appliances, including a Boretti gas stove and combination oven, refrigerator, freezer, extractor hood, dishwasher, boiling water faucet and wine cooler. The French doors from the kitchen/dining area both provide access to a spacious terrace, perfect for outdoor dining in an oasis of tranquility overlooking the Vondelpark. Basement

Through a spacious landing with a modern toilet you enter this floor. The landing is equipped with beautiful custom built in closets, so that all the space is used optimally. Here are no less than three spacious bedrooms and two modern luxury bathrooms. The entire basement has underfloor heating.