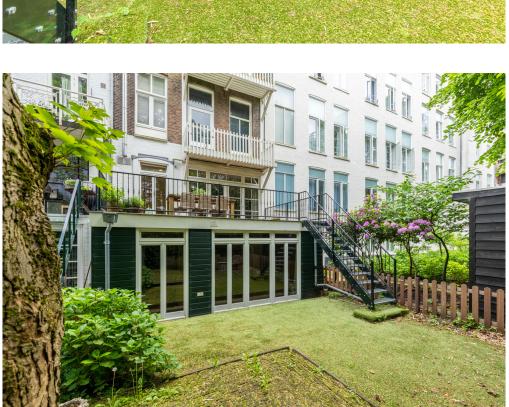

The master bedroom at the rear has a large walk-in closet and private bathroom with a walk-in shower and double washbasin. The two rear bedrooms both have access to the garden with French doors. The second bathroom has a shower stall, bathtub, hanging toilet and double sink unit. There are 2 storage rooms on this floor, allowing many items to be stored out of direct view. The well-kept spacious backyard is a wonderful place to unwind and enjoy. Due to the depth of the gardens between the Vossiusstraat, the Pc Hooftstraat and the Vondelpark, this is a unique quiet and colorful paradise.