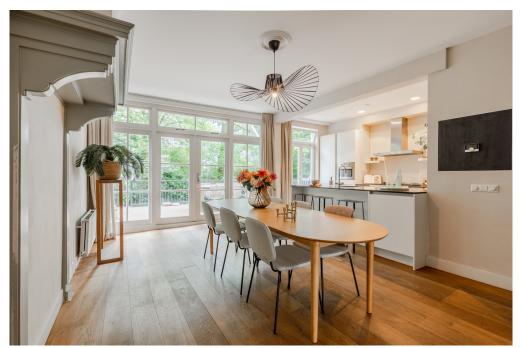

#### First floor

Upon entering through common hall, you have direct access to the entrance of this home. From the hall you enter the en suite living room with solid wood parquet flooring, a harmonious space to relax and entertain. The authentic elements have been restored during the renovation and complemented with the luxury of contemporary living comforts. At the rear is the open modern luxury kitchen equipped with an assortment of high-quality built-in appliances, including a Boretti gas stove and combination oven, refrigerator, freezer, extractor hood, dishwasher, boiling water faucet and wine cooler. The French doors from the kitchen/dining area both provide access to a spacious terrace, perfect for outdoor dining in an oasis of tranquility overlooking the Vondelpark. Basement