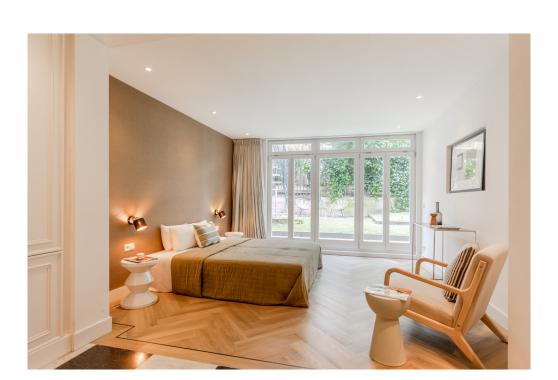

Through a spacious landing with a modern toilet you enter this floor. The landing is equipped with beautiful custom built in closets, so that all the space is used optimally. Here are no less than three spacious bedrooms and two modern luxury bathrooms. The entire basement has underfloor heating.

The master bedroom at the rear has a large walk-in closet and private bathroom with a walk-in shower and double washbasin. The two rear bedrooms both have access to the garden with French doors. The second bathroom has a shower stall, bathtub, hanging toilet and double sink unit. There are 2 storage rooms on this floor, allowing many items to be stored out of direct view. The well-kept spacious backyard is a wonderful place to unwind and enjoy. Due to the depth of the gardens between the Vossiusstraat, the Pc Hooftstraat and the Vondelpark, this is a unique quiet and colorful paradise.