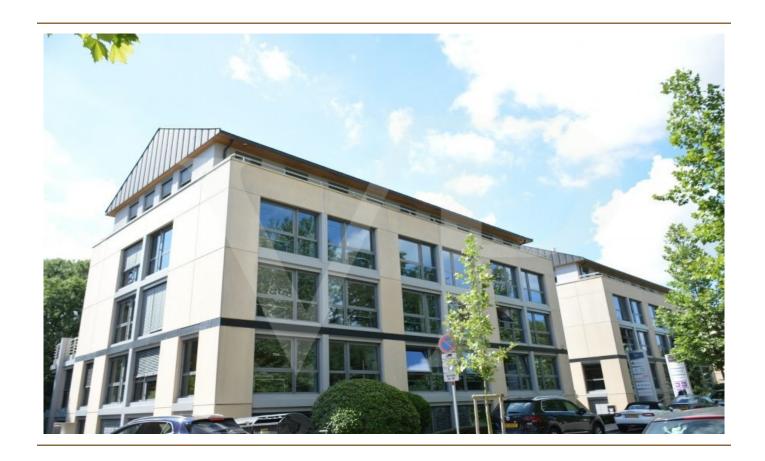

## A first impression

Beautiful office area located on the top floor with terrace of a luxury building very well maintained. The surface is 259 m2 with 82 m2 terrace and 4 parking spaces. It is located between Gare, Gasperich and Ville in a quiet street and close to the petusse valley.