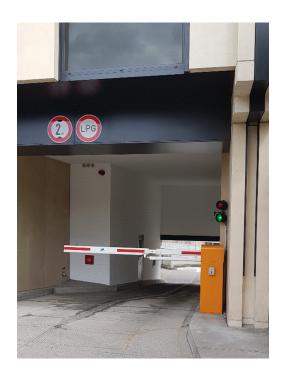

# At a glance

| Property ID     | 39         |
|-----------------|------------|
| Floor           | 3          |
| Type of parking | 3 x Garage |

| Rent price  | On request                |
|-------------|---------------------------|
| Commission  | Fees charged to the owner |
| Total Space | ca. 433 m²                |
|             |                           |

#### A first impression

Office space completely renovated and crossing located on the 3rd floor of a beautiful building .. The property is very bright and easy to arrange. It consists of an entrance, two open-spaces, balconies overlooking the front, IT room, sanitary and kitchen with space consumption. The offices are fully wired. There are 4 parking spaces. The space is close to all amenities and easy to access. It is close to motorways, P + R and bus lines.