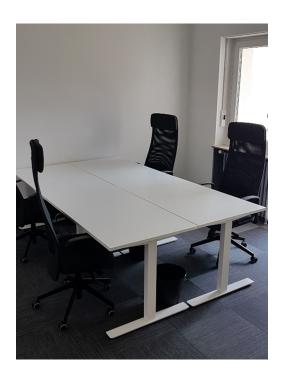

### A first impression

Offices to let in an entirely renovated building on one of the prestigious avenues of Luxembourg city -- CBD This property offers a common reception, meeting room, leisure room, kitchen and toilets, to be shared with the other two tenants. It is near all the amenities (public transport, restaurants, shops, etc) and close to the city center. The parking on the Winston Churchill square is also close by. Located on of the sought after avenues of Luxembourg (Boulevard Grande Duchesse Charlotte), these offices are 15 min. walking from the railway stations, a few minutes from the main bus hub and 15 min. from the international airport.