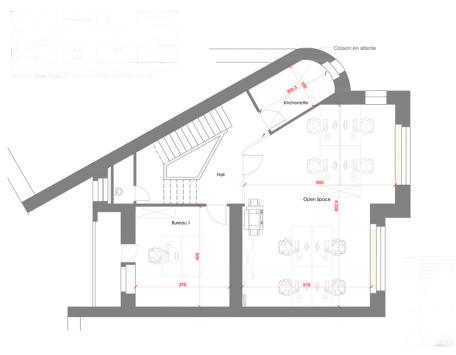

# The property

## The property

### A first impression

Offices to let in an entirely renovated building on one of the prestigious avenues of Luxembourg city -- CBD This property offers a common reception, meeting room, leisure room, kitchen and toilets, to be shared with the other two tenants. It is near all the amenities (public transport, restaurants, shops, etc) and close to the city center. The parking on the Winston Churchill square is also close by. Located on of the sought after avenues of Luxembourg (Boulevard Grande Duchesse Charlotte), these offices are 15 min. walking from the railway stations, a few minutes from the main bus hub and 15 min. from the international airport.