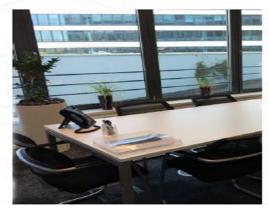

### A first impression

Beautiful office area fully furnished and equipped. You just have to install and plugger. One part is private and consists of a fully furnished open space and 267 m² shared common area (sanitary, kitchen, informal area, reception and meeting room) 4 parking spaces complete the set. In the same building, a set of closed offices from 13.8 to 19.2 m² are for rent all inclusive.