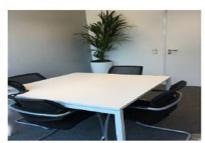

### A first impression

Beautiful office area fully furnished and equipped. You just have to install and plugger. One part is private and consists of a fully furnished open space and 267 m² shared common area (sanitary, kitchen, informal area, reception and meeting room) 4 parking spaces complete the set. In the same building, a set of closed offices from 13.8 to 19.2 m² are for rent all inclusive.