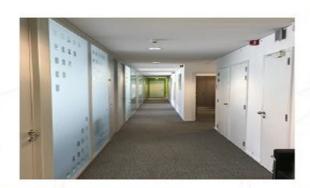

### A first impression

Beautiful office area fully furnished and equipped. You just have to install and plugger. One part is private and consists of a fully furnished open space and 267 m² shared common area (sanitary, kitchen, informal area, reception and meeting room) 4 parking spaces complete the set. In the same building, a set of closed offices from 13.8 to 19.2 m² are for rent all inclusive.