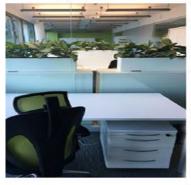

### A first impression

Beautiful office area fully furnished and equipped. You just have to install and plugger. One part is private and consists of a fully furnished open space and 267 m² shared common area (sanitary, kitchen, informal area, reception and meeting room) 4 parking spaces complete the set. In the same building, a set of closed offices from 13.8 to 19.2 m² are for rent all inclusive.