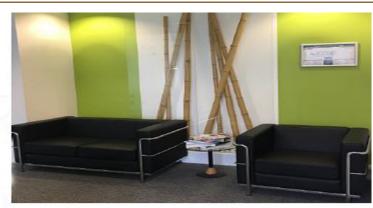

### A first impression

Beautiful office area fully furnished and equipped. You just have to install and plugger. One part is private and consists of a fully furnished open space and 267 m² shared common area (sanitary, kitchen, informal area, reception and meeting room) 4 parking spaces complete the set. In the same building, a set of closed offices from 13.8 to 19.2 m² are for rent all inclusive.