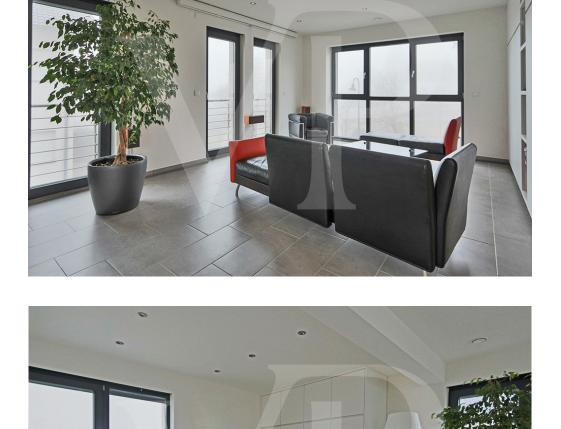

### A first impression

In the charming village of Holtz, Von Poll Real Estate Luxembourg offers you this magnificent modern luxury house in a quiet, traffic-free street. Set on a 1.45-acre plot, this property offers a living space of approx. 200 m<sup>2</sup> spread over 3 levels. Thanks to its large bay windows, the house benefits from plenty of natural light, both in the living room and in the bedrooms. The location is perfect for a family, with a playground right in front of the house, a relay home nearby, wonderful walks in the surrounding area, and a peaceful setting offering great tranquility. The first floor comprises an entrance hall with coat closet, a separate toilet, a wine cellar, and a space that could be converted into an independent office, studio or business premises. On the 1st floor, you'll find an office or guest bedroom, a large, bright living room and an open-plan kitchen. Access to a large south-facing terrace is also possible from this floor. The top floor features 3 bedrooms sharing a bathroom. A garage and carport complete the property. In terms of equipment, this modern home offers quality finishes, such as energy-efficient windows with electric shutters, underfloor heating and VMC.