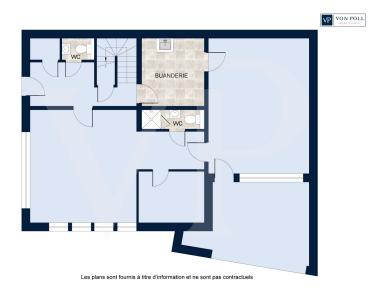

## Floor plans

Les plans sont fournis à titre d'information et ne sont pas contractuels

VP VON POLL REAL ESTATE\*

Les plans sont fournis à titre d'information et ne sont pas contractuels

This floor plan is not to scale. The documents were given to us by the client. For this reason, we cannot guarantee the accuracy of the information.

### A first impression

In the charming village of Holtz, Von Poll Real Estate Luxembourg offers you this magnificent modern luxury house in a quiet, traffic-free street. Set on a 1.45-acre plot, this property offers a living space of approx. 200 m<sup>2</sup> spread over 3 levels. Thanks to its large bay windows, the house benefits from plenty of natural light, both in the living room and in the bedrooms. The location is perfect for a family, with a playground right in front of the house, a relay home nearby, wonderful walks in the surrounding area, and a peaceful setting offering great tranquility. The first floor comprises an entrance hall with coat closet, a separate toilet, a wine cellar, and a space that could be converted into an independent office, studio or business premises. On the 1st floor, you'll find an office or guest bedroom, a large, bright living room and an open-plan kitchen. Access to a large south-facing terrace is also possible from this floor. The top floor features 3 bedrooms sharing a bathroom. A garage and carport complete the property. In terms of equipment, this modern home offers quality finishes, such as energy-efficient windows with electric shutters, underfloor heating and VMC.