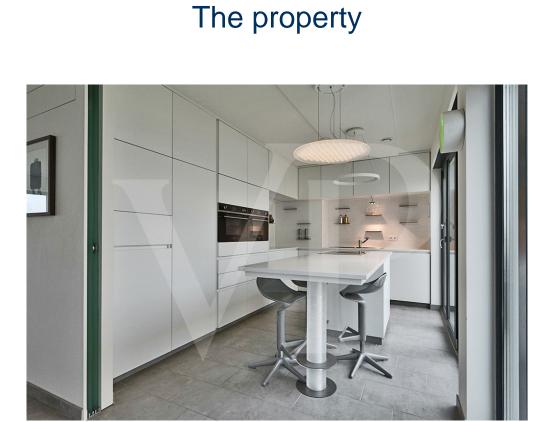

Energy efficiency class

В

The property

VON POLL

VP

Property ID: LU251953727 - L-8820 Holtz

www.von-poll.com

### A first impression

In the charming village of Holtz, Von Poll Real Estate Luxembourg offers you this magnificent modern luxury house in a quiet, traffic-free street. Set on a 1.45-acre plot, this property offers a living space of approx. 200 m<sup>2</sup> spread over 3 levels. Thanks to its large bay windows, the house benefits from plenty of natural light, both in the living room and in the bedrooms. The location is perfect for a family, with a playground right in front of the house, a relay home nearby, wonderful walks in the surrounding area, and a peaceful setting offering great tranquility. The first floor comprises an entrance hall with coat closet, a separate toilet, a wine cellar, and a space that could be converted into an independent office, studio or business premises. On the 1st floor, you'll find an office or guest bedroom, a large, bright living room and an open-plan kitchen. Access to a large south-facing terrace is also possible from this floor. The top floor features 3 bedrooms sharing a bathroom. A garage and carport complete the property. In terms of equipment, this modern home offers quality finishes, such as energy-efficient windows with electric shutters, underfloor heating and VMC.