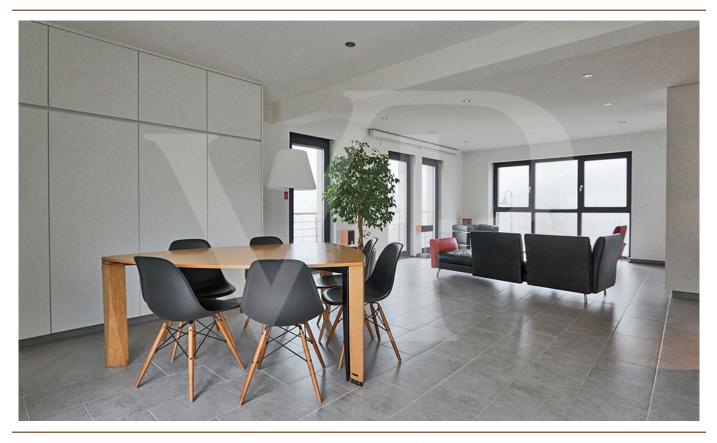

### A first impression

In the charming village of Holtz, Von Poll Real Estate Luxembourg offers you this magnificent modern luxury house in a quiet, traffic-free street. Set on a 1.45-acre plot, this property offers a living space of approx. 200 m<sup>2</sup> spread over 3 levels. Thanks to its large bay windows, the house benefits from plenty of natural light, both in the living room and in the bedrooms. The location is perfect for a family, with a playground right in front of the house, a relay home nearby, wonderful walks in the surrounding area, and a peaceful setting offering great tranquility. The first floor comprises an entrance hall with coat closet, a separate toilet, a wine cellar, and a space that could be converted into an independent office, studio or business premises. On the 1st floor, you'll find an office or guest bedroom, a large, bright living room and an open-plan kitchen. Access to a large south-facing terrace is also possible from this floor. The top floor features 3 bedrooms sharing a bathroom. A garage and carport complete the property. In terms of equipment, this modern home offers quality finishes, such as energy-efficient windows with electric shutters, underfloor heating and VMC.