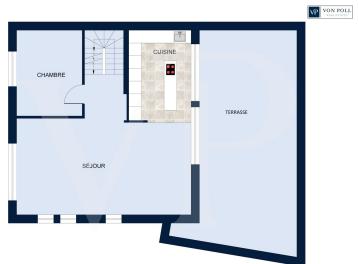

## Floor plans

Les plans sont fournis à titre d'information et ne sont pas contractuels

VP VON POLL REAL ESTATE\*

Les plans sont fournis à titre d'information et ne sont pas contractuels

This floor plan is not to scale. The documents were given to us by the client. For this reason, we cannot guarantee the accuracy of the information.

### A first impression

In the charming village of Holtz, Von Poll Real Estate Luxembourg offers you this magnificent modern luxury house in a quiet, traffic-free street. Set on a 1.45-acre plot, this property offers a living space of approx. 200 m<sup>2</sup> spread over 3 levels. Thanks to its large bay windows, the house benefits from plenty of natural light, both in the living room and in the bedrooms. The location is perfect for a family, with a playground right in front of the house, a relay home nearby, wonderful walks in the surrounding area, and a peaceful setting offering great tranquility. The first floor comprises an entrance hall with coat closet, a separate toilet, a wine cellar, and a space that could be converted into an independent office, studio or business premises. On the 1st floor, you'll find an office or guest bedroom, a large, bright living room and an open-plan kitchen. Access to a large south-facing terrace is also possible from this floor. The top floor features 3 bedrooms sharing a bathroom. A garage and carport complete the property. In terms of equipment, this modern home offers quality finishes, such as energy-efficient windows with electric shutters, underfloor heating and VMC.