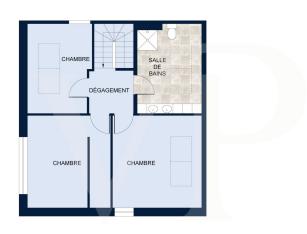

## Floor plans

Les plans sont fournis à titre d'information et ne sont pas contractuels

VP VON POLL REAL ESTATE\*

Les plans sont fournis à titre d'information et ne sont pas contractuels

This floor plan is not to scale. The documents were given to us by the client. For this reason, we cannot guarantee the accuracy of the information.

### A first impression

In the charming village of Holtz, Von Poll Real Estate Luxembourg offers you this magnificent modern luxury house in a quiet, traffic-free street. Set on a 1.45-acre plot, this property offers a living space of approx. 200 m<sup>2</sup> spread over 3 levels. Thanks to its large bay windows, the house benefits from plenty of natural light, both in the living room and in the bedrooms. The location is perfect for a family, with a playground right in front of the house, a relay home nearby, wonderful walks in the surrounding area, and a peaceful setting offering great tranquility. The first floor comprises an entrance hall with coat closet, a separate toilet, a wine cellar, and a space that could be converted into an independent office, studio or business premises. On the 1st floor, you'll find an office or guest bedroom, a large, bright living room and an open-plan kitchen. Access to a large south-facing terrace is also possible from this floor. The top floor features 3 bedrooms sharing a bathroom. A garage and carport complete the property. In terms of equipment, this modern home offers quality finishes, such as energy-efficient windows with electric shutters, underfloor heating and VMC.