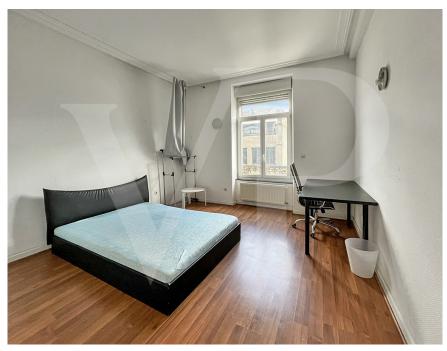

### A first impression

Von Poll is offering for rent a beautiful high-ceilinged apartment in the Gare district. With a floor area of +/- 82 m2, this apartment offers plenty of living space in this highly appreciated, well-connected neighborhood. This apartment with high ceilings and high doors comprises an entrance hall, a living room, a kitchen, a bathroom and 2 large bedrooms. Located on the 3rd floor of a small building, 1 min walk from the tramway, 5 minutes walk from the train station and 10 minutes from downtown via the "la Passerelle" bridge, this apartment is ideally situated.