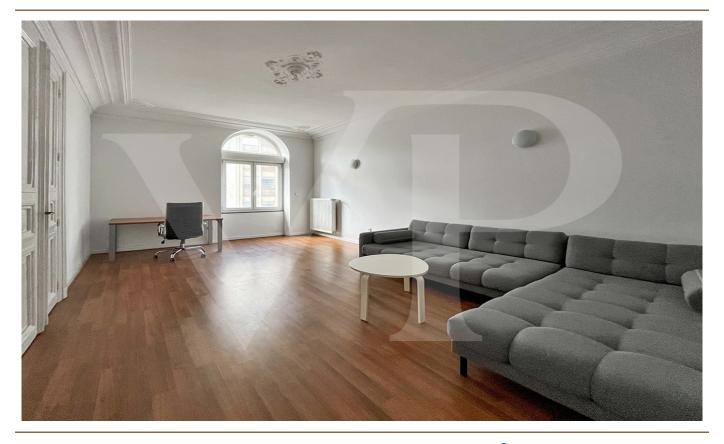

### A first impression

Von Poll is offering for rent a beautiful high-ceilinged apartment in the Gare district. With a floor area of +/- 82 m2, this apartment offers plenty of living space in this highly appreciated, well-connected neighborhood. This apartment with high ceilings and high doors comprises an entrance hall, a living room, a kitchen, a bathroom and 2 large bedrooms. Located on the 3rd floor of a small building, 1 min walk from the tramway, 5 minutes walk from the train station and 10 minutes from downtown via the "la Passerelle" bridge, this apartment is ideally situated.