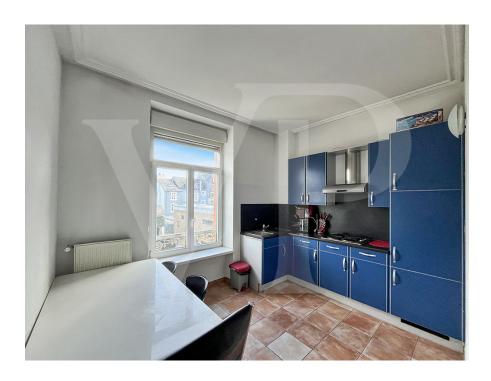

### A first impression

Von Poll is offering for rent a beautiful high-ceilinged apartment in the Gare district. With a floor area of +/- 82 m2, this apartment offers plenty of living space in this highly appreciated, well-connected neighborhood. This apartment with high ceilings and high doors comprises an entrance hall, a living room, a kitchen, a bathroom and 2 large bedrooms. Located on the 3rd floor of a small building, 1 min walk from the tramway, 5 minutes walk from the train station and 10 minutes from downtown via the "la Passerelle" bridge, this apartment is ideally situated.