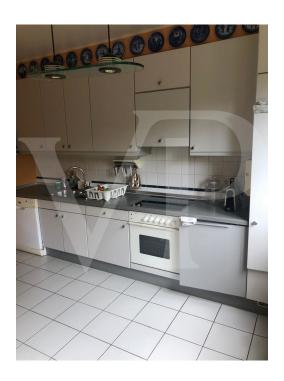

### A first impression

Von Poll offers for sale an exceptional property of 165 m² in Limpertsberg. This very spacious apartment is located in the most protected and accessible area of the LImperstberg. The hall consists of a secure door, a guest toilet and cupboards. The living room and lounge with fireplace gives access to 2 terraces. A separate and equipped kitchen completes this south side of the apartment with storage room and balcony. A night hall takes us to the 4 bedrooms of the property. One gives access to a balcony, built-in cupboards and the other 3 are very spacious and also have cupboards. A separate toilet serves the bedrooms. This property offers 2 bathrooms. The 4th bedroom can be opened onto the open fire. A cellar and a closed box complete this property. Close to the city center, transport, road access. This property is located in a quiet area and enjoys an exceptional environment.