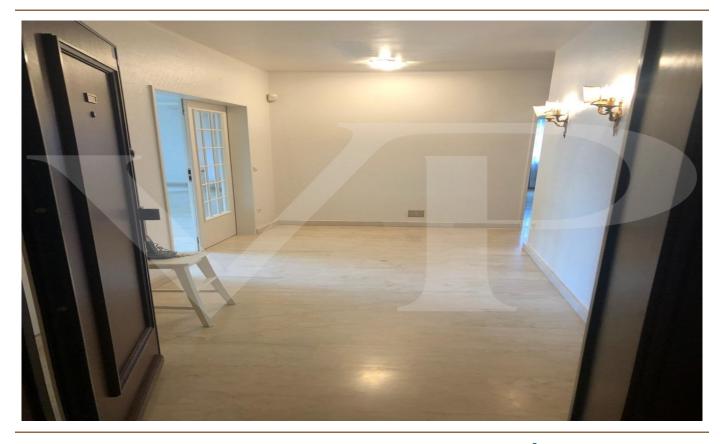

### A first impression

Von Poll offers for sale an exceptional property of 165 m² in Limpertsberg. This very spacious apartment is located in the most protected and accessible area of the LImperstberg. The hall consists of a secure door, a guest toilet and cupboards. The living room and lounge with fireplace gives access to 2 terraces. A separate and equipped kitchen completes this south side of the apartment with storage room and balcony. A night hall takes us to the 4 bedrooms of the property. One gives access to a balcony, built-in cupboards and the other 3 are very spacious and also have cupboards. A separate toilet serves the bedrooms. This property offers 2 bathrooms. The 4th bedroom can be opened onto the open fire. A cellar and a closed box complete this property. Close to the city center, transport, road access. This property is located in a quiet area and enjoys an exceptional environment.