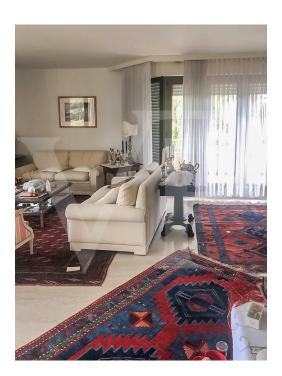

### A first impression

Von Poll offers for sale an exceptional property of 165 m² in Limpertsberg. This very spacious apartment is located in the most protected and accessible area of the LImperstberg. The hall consists of a secure door, a guest toilet and cupboards. The living room and lounge with fireplace gives access to 2 terraces. A separate and equipped kitchen completes this south side of the apartment with storage room and balcony. A night hall takes us to the 4 bedrooms of the property. One gives access to a balcony, built-in cupboards and the other 3 are very spacious and also have cupboards. A separate toilet serves the bedrooms. This property offers 2 bathrooms. The 4th bedroom can be opened onto the open fire. A cellar and a closed box complete this property. Close to the city center, transport, road access. This property is located in a quiet area and enjoys an exceptional environment.