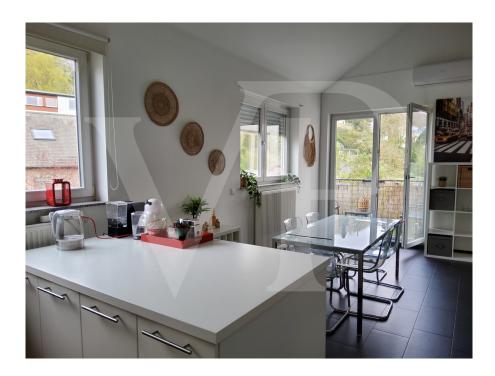

#### A first impression

Ideally located next to Place Dargent, Von Poll Real Estate Luxembourg offers you this furnished apartment for rent. On the 4th floor of a recent residence, you will discover a nicely decorated apartment offering all the comfort necessary for its occupants. The entrance offers a separate toilet as well as a cloakroom, the living room with open fitted kitchen extends onto a charming terrace with a view of the greenery and the bedroom is a suite with its shower room, a staircase takes you to the landing/mezzanine converted into a living room with its office space for teleworking, the apartment is fully furnished and equipped. A cellar and a parking space are part of the offer.