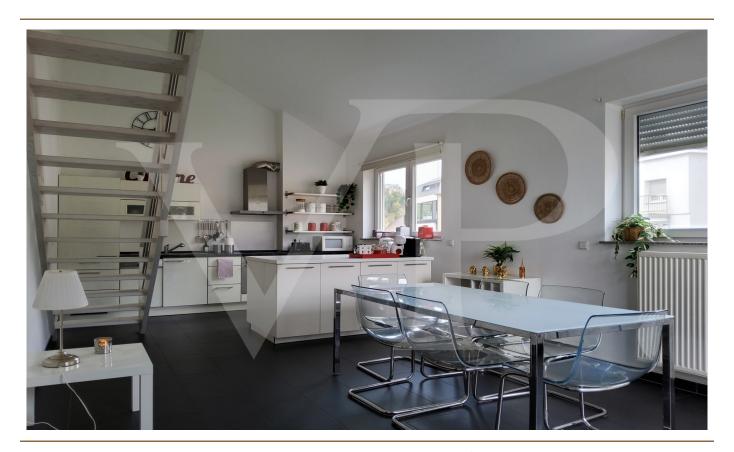

#### A first impression

Ideally located next to Place Dargent, Von Poll Real Estate Luxembourg offers you this furnished apartment for rent. On the 4th floor of a recent residence, you will discover a nicely decorated apartment offering all the comfort necessary for its occupants. The entrance offers a separate toilet as well as a cloakroom, the living room with open fitted kitchen extends onto a charming terrace with a view of the greenery and the bedroom is a suite with its shower room, a staircase takes you to the landing/mezzanine converted into a living room with its office space for teleworking, the apartment is fully furnished and equipped. A cellar and a parking space are part of the offer.