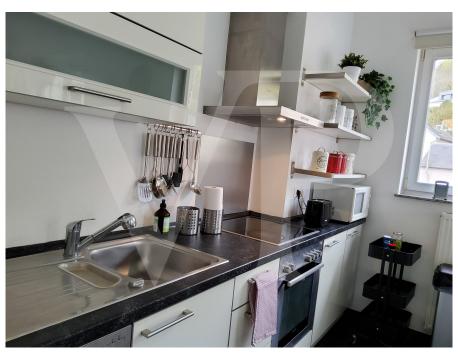

#### A first impression

Ideally located next to Place Dargent, Von Poll Real Estate Luxembourg offers you this furnished apartment for rent. On the 4th floor of a recent residence, you will discover a nicely decorated apartment offering all the comfort necessary for its occupants. The entrance offers a separate toilet as well as a cloakroom, the living room with open fitted kitchen extends onto a charming terrace with a view of the greenery and the bedroom is a suite with its shower room, a staircase takes you to the landing/mezzanine converted into a living room with its office space for teleworking, the apartment is fully furnished and equipped. A cellar and a parking space are part of the offer.