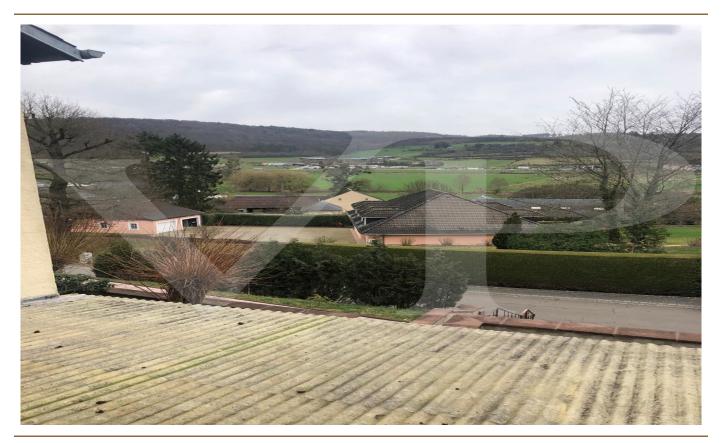

### A first impression

Von Poll offers for sale a 4-facade house to be completely renovated. This property enjoys breathtaking views and beautiful land. It consists of 5 bedrooms with 1 independent studio upstairs. This atypical construction requires a complete renovation.