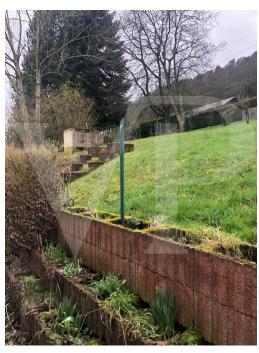

### A first impression

Von Poll offers for sale a 4-facade house to be completely renovated. This property enjoys breathtaking views and beautiful land. It consists of 5 bedrooms with 1 independent studio upstairs. This atypical construction requires a complete renovation.