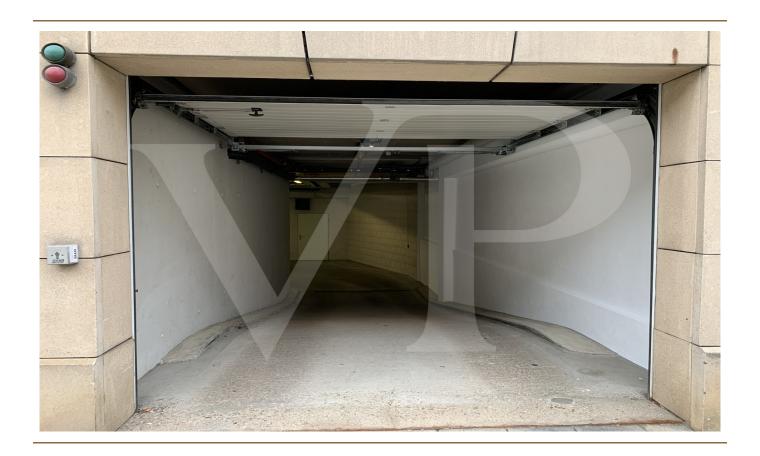

### A first impression

Von Poll Real Estate offers you an indoor parking space for rent in Limpertsberg, 8, rue Alfred de Musset. The parking space is hydraulically operated and the height is 1.60 meters and the maximum weight is 2,000 kg.