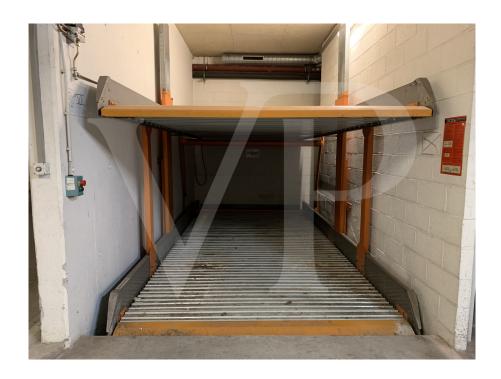

### A first impression

Von Poll Real Estate offers you an indoor parking space for rent in Limpertsberg, 8, rue Alfred de Musset. The parking space is hydraulically operated and the height is 1.60 meters and the maximum weight is 2,000 kg.