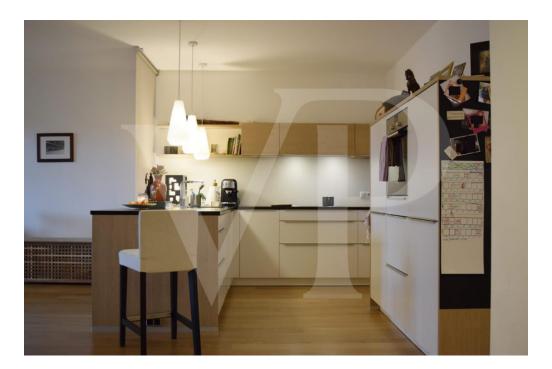

### A first impression

Von Poll offers you this beautiful apartment in the heart of Limpertsberg for sale. In the apartment you will enjoy a big kitchen in connection with the living room and dinning area, 2 bedrooms, a bath/shower room, a guest toilet, a storage/laundry room and a great balcony. On the balcony you can enjoy the evening sun. In the entrance hall and in the master bedroom you have built in wardrobes. In the basement you will find the cellar and also a parking space at 100.000€. This apartment is located in walking distance to everything you need. Grocery shopping, restaurants, bars, pharmacy, the Tram, the City, Kirchberg, Creche and schools.