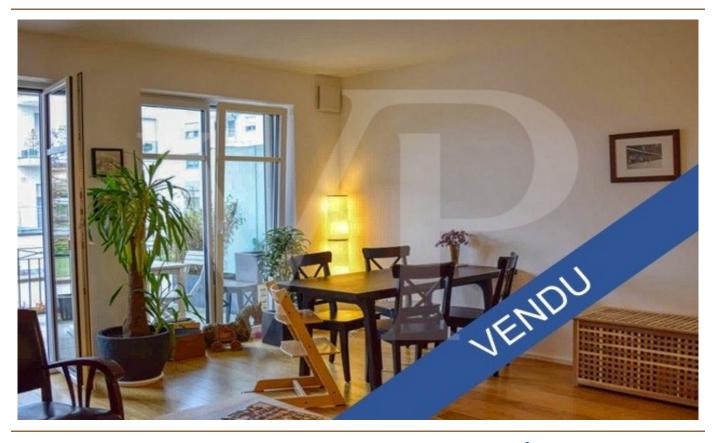

### A first impression

Von Poll offers you this beautiful apartment in the heart of Limpertsberg for sale. In the apartment you will enjoy a big kitchen in connection with the living room and dinning area, 2 bedrooms, a bath/shower room, a guest toilet, a storage/laundry room and a great balcony. On the balcony you can enjoy the evening sun. In the entrance hall and in the master bedroom you have built in wardrobes. In the basement you will find the cellar and also a parking space at 100.000€. This apartment is located in walking distance to everything you need. Grocery shopping, restaurants, bars, pharmacy, the Tram, the City, Kirchberg, Creche and schools.