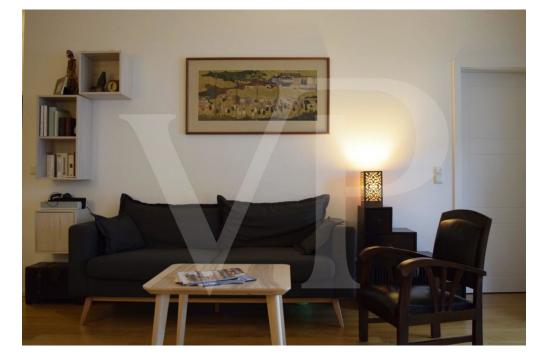

### A first impression

Von Poll offers you this beautiful apartment in the heart of Limpertsberg for sale. In the apartment you will enjoy a big kitchen in connection with the living room and dinning area, 2 bedrooms, a bath/shower room, a guest toilet, a storage/laundry room and a great balcony. On the balcony you can enjoy the evening sun. In the entrance hall and in the master bedroom you have built in wardrobes. In the basement you will find the cellar and also a parking space at 100.000€. This apartment is located in walking distance to everything you need. Grocery shopping, restaurants, bars, pharmacy, the Tram, the City, Kirchberg, Creche and schools.