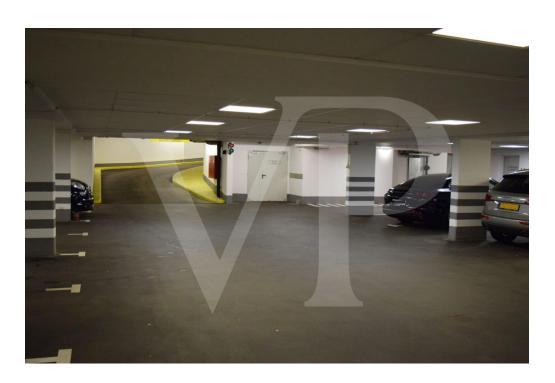

## At a glance

| Property ID          | LU231953625                                       |
|----------------------|---------------------------------------------------|
| Living Space         | ca. 86 m²                                         |
| Floor                | 1                                                 |
| Bedrooms             | 2                                                 |
| Bathrooms            | 1                                                 |
| Year of construction | 2015                                              |
| Type of parking      | 1 x Underground car<br>park, 100000 EUR<br>(Sale) |

### A first impression

Von Poll offers you this beautiful apartment in the heart of Limpertsberg for sale. In the apartment you will enjoy a big kitchen in connection with the living room and dinning area, 2 bedrooms, a bath/shower room, a guest toilet, a storage/laundry room and a great balcony. On the balcony you can enjoy the evening sun. In the entrance hall and in the master bedroom you have built in wardrobes. In the basement you will find the cellar and also a parking space at 100.000€. This apartment is located in walking distance to everything you need. Grocery shopping, restaurants, bars, pharmacy, the Tram, the City, Kirchberg, Creche and schools.