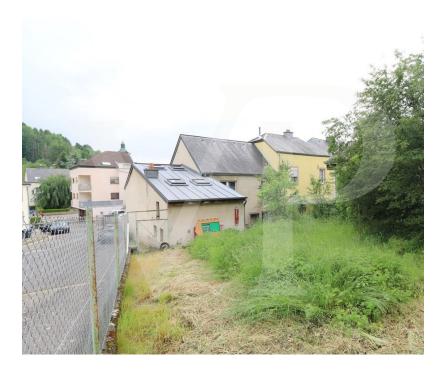

### A first impression

Terraced house free on three sides with garden of 3.46 ares. The house is 180m² in total, and needs to be completely renovated. It currently has two bedrooms, possibility of making three. It is also possible to make an extension at the back. High potential - Work to be planned.

#### All about the location

The town of Lintgen is only 15 km from the City of Luxembourg. The house is ideally located, quiet in a dead end. Lintgen station is 750m from the house.