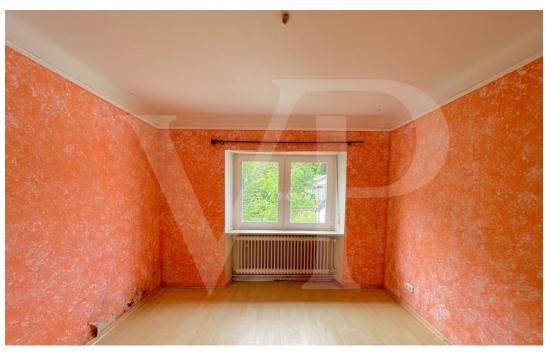

### A first impression

Terraced house free on three sides with garden of 3.46 ares. The house is 180m² in total, and needs to be completely renovated. It currently has two bedrooms, possibility of making three. It is also possible to make an extension at the back. High potential - Work to be planned.