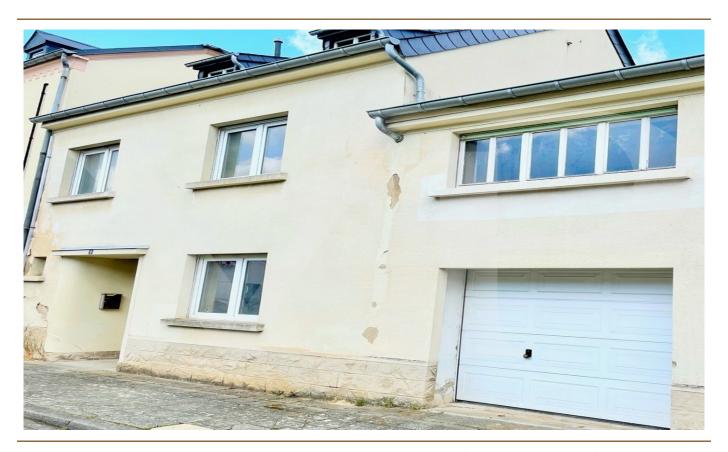

### A first impression

Terraced house free on three sides with garden of 3.46 ares. The house is 180m² in total, and needs to be completely renovated. It currently has two bedrooms, possibility of making three. It is also possible to make an extension at the back. High potential - Work to be planned.