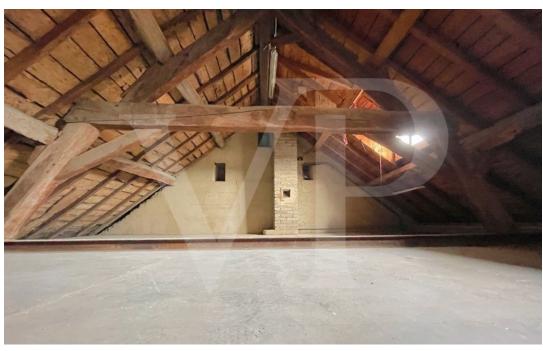

### A first impression

Terraced house free on three sides with garden of 3.46 ares. The house is 180m² in total, and needs to be completely renovated. It currently has two bedrooms, possibility of making three. It is also possible to make an extension at the back. High potential - Work to be planned.