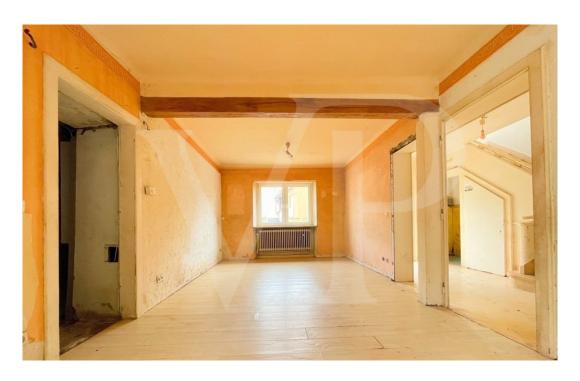

### A first impression

Terraced house free on three sides with garden of 3.46 ares. The house is 180m² in total, and needs to be completely renovated. It currently has two bedrooms, possibility of making three. It is also possible to make an extension at the back. High potential - Work to be planned.