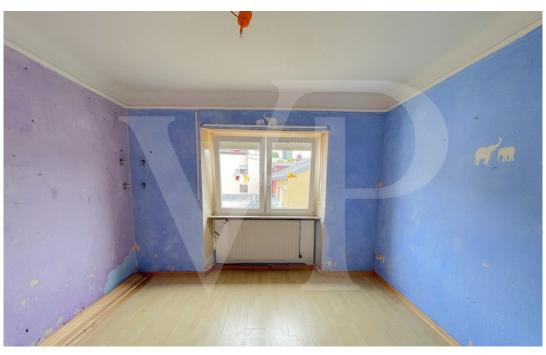

### A first impression

Terraced house free on three sides with garden of 3.46 ares. The house is 180m² in total, and needs to be completely renovated. It currently has two bedrooms, possibility of making three. It is also possible to make an extension at the back. High potential - Work to be planned.