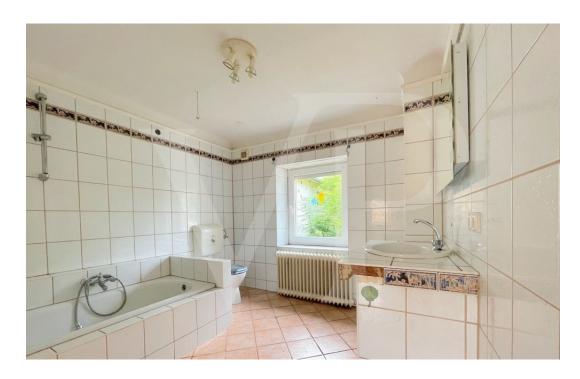

## At a glance

| Property ID  | LU221953598 |  |
|--------------|-------------|--|
| Living Space | ca. 180 m²  |  |
| Bedrooms     | 3           |  |
| Bathrooms    | 1           |  |

| Purchase Price        | 795.000 EUR         |  |  |
|-----------------------|---------------------|--|--|
| Condition of property | Needs renovation    |  |  |
| Equipment             | Garden / shared use |  |  |
|                       |                     |  |  |