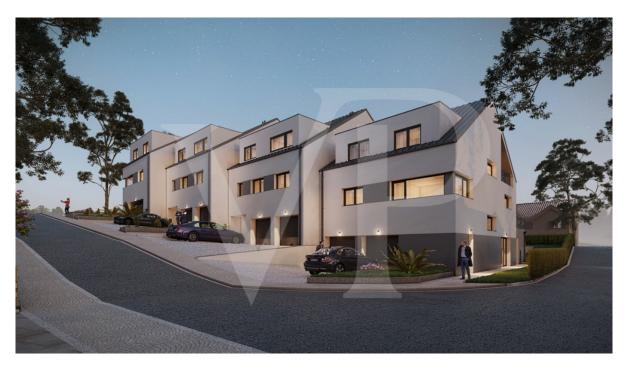

#### A first impression

Luxurious living in a Two-Family Home in the Heights of Lorentzweiler. Nestled in the tranquil heights of Lorentzweiler, this south-facing, upscale two-family home is perfect for families seeking a peaceful, green environment. This VEFA project is currently under construction, with the exterior already completed and interior work progressing. Delivery is expected soon! Offering a blend of modernity and comfort, this prestigious home features spacious, flexible layouts and high-end finishes. Buyers will have the opportunity to personalize certain aspects\* and select from a wide range of materials for floors, bathrooms, and more. The bright and airy living area includes a lounge, dining room, and an open kitchen with a convenient storage room. A south-facing terrace (approximately 10 m<sup>2</sup>) and a second terrace accessible from the private cellar open onto a private garden, creating an ideal space for relaxing in a calm, pleasant atmosphere during summer evenings. A hallway leads to the two bedrooms and bathroom. On the technical side, this two-family home includes: •Heat pump •Underfloor heating •Triple-glazed windows •Solar panels for hot water production •Double-flow ventilation •Power supply for car charger in the garage The sale price includes housing VAT of 3% already taken into account and subject to acceptance of the purchaser's file for the administration. The accommodation is sold with a garage for 2 cars, a cellar, a garden and a private laundry room. \*possible supplements to be defined with the promoter