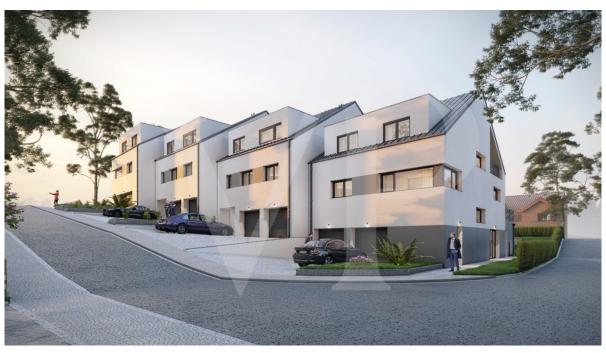

#### A first impression

Luxurious living in a Two-Family Home in the Heights of Lorentzweiler. Nestled in the tranquil heights of Lorentzweiler, this south-facing, upscale two-family home is perfect for families seeking a peaceful, green environment. This VEFA project is currently under construction, with the exterior already completed and interior work progressing. Delivery is expected soon! Offering a blend of modernity and comfort, this prestigious home features spacious, flexible layouts and high-end finishes. Buyers will have the opportunity to personalize certain aspects\* and select from a wide range of materials for floors, bathrooms, and more. The bright and airy living area includes a lounge, dining room, and an open kitchen with a convenient storage room. A south-facing terrace (approximately 10 m<sup>2</sup>) and a second terrace accessible from the private cellar open onto a private garden, creating an ideal space for relaxing in a calm, pleasant atmosphere during summer evenings. A hallway leads to the two bedrooms and bathroom. On the technical side, this two-family home includes: •Heat pump •Underfloor heating •Triple-glazed windows •Solar panels for hot water production •Double-flow ventilation •Power supply for car charger in the garage The sale price includes housing VAT of 3% already taken into account and subject to acceptance of the purchaser's file for the administration. The accommodation is sold with a garage for 2 cars, a cellar, a garden and a private laundry room. \*possible supplements to be defined with the promoter