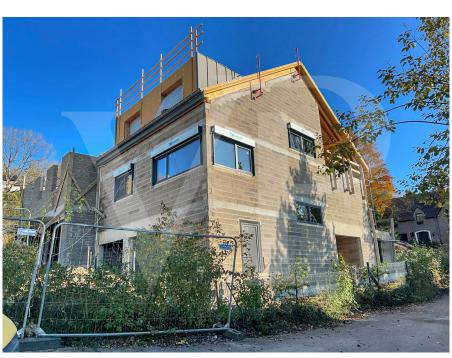

#### A first impression

Luxurious living in a Two-Family Home in the Heights of Lorentzweiler. Nestled in the tranquil heights of Lorentzweiler, this south-facing, upscale two-family home is perfect for families seeking a peaceful, green environment. This VEFA project is currently under construction, with the exterior already completed and interior work progressing. Delivery is expected soon! Offering a blend of modernity and comfort, this prestigious home features spacious, flexible layouts and high-end finishes. Buyers will have the opportunity to personalize certain aspects\* and select from a wide range of materials for floors, bathrooms, and more. The bright and airy living area includes a lounge, dining room, and an open kitchen with a convenient storage room. A south-facing terrace (approximately 10 m<sup>2</sup>) and a second terrace accessible from the private cellar open onto a private garden, creating an ideal space for relaxing in a calm, pleasant atmosphere during summer evenings. A hallway leads to the two bedrooms and bathroom. On the technical side, this two-family home includes: •Heat pump •Underfloor heating •Triple-glazed windows •Solar panels for hot water production •Double-flow ventilation •Power supply for car charger in the garage The sale price includes housing VAT of 3% already taken into account and subject to acceptance of the purchaser's file for the administration. The accommodation is sold with a garage for 2 cars, a cellar, a garden and a private laundry room. \*possible supplements to be defined with the promoter