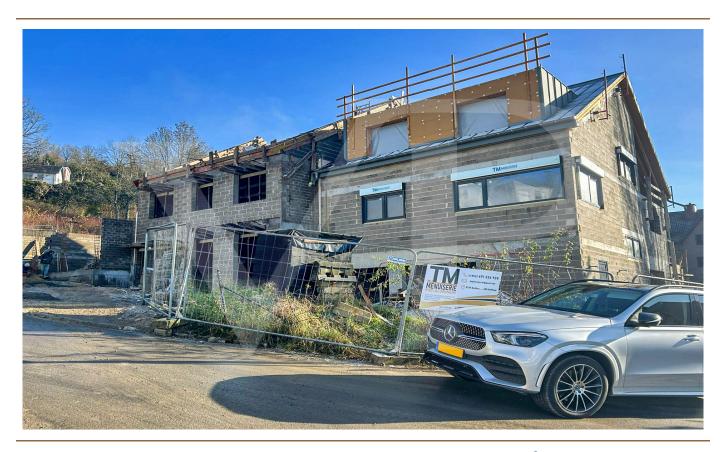

#### A first impression

Luxurious living in a Two-Family Home in the Heights of Lorentzweiler. Nestled in the tranquil heights of Lorentzweiler, this south-facing, upscale two-family home is perfect for families seeking a peaceful, green environment. This VEFA project is currently under construction, with the exterior already completed and interior work progressing. Delivery is expected soon! Offering a blend of modernity and comfort, this prestigious home features spacious, flexible layouts and high-end finishes. Buyers will have the opportunity to personalize certain aspects\* and select from a wide range of materials for floors, bathrooms, and more. The bright and airy living area includes a lounge, dining room, and an open kitchen with a convenient storage room. A south-facing terrace (approximately 10 m<sup>2</sup>) and a second terrace accessible from the private cellar open onto a private garden, creating an ideal space for relaxing in a calm, pleasant atmosphere during summer evenings. A hallway leads to the two bedrooms and bathroom. On the technical side, this two-family home includes: •Heat pump •Underfloor heating •Triple-glazed windows •Solar panels for hot water production •Double-flow ventilation •Power supply for car charger in the garage The sale price includes housing VAT of 3% already taken into account and subject to acceptance of the purchaser's file for the administration. The accommodation is sold with a garage for 2 cars, a cellar, a garden and a private laundry room. \*possible supplements to be defined with the promoter