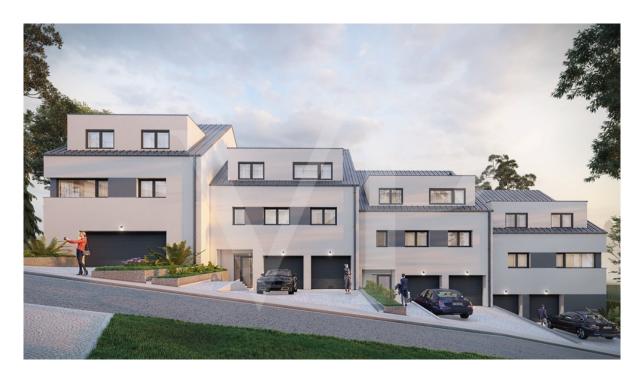

#### A first impression

Luxurious living in a Two-Family Home in the Heights of Lorentzweiler. Nestled in the tranquil heights of Lorentzweiler, this south-facing, upscale two-family home is perfect for families seeking a peaceful, green environment. This VEFA project is currently under construction, with the exterior already completed and interior work progressing. Delivery is expected soon! Offering a blend of modernity and comfort, this prestigious home features spacious, flexible layouts and high-end finishes. Buyers will have the opportunity to personalize certain aspects\* and select from a wide range of materials for floors, bathrooms, and more. The bright and airy living area includes a lounge, dining room, and an open kitchen with a convenient storage room. A south-facing terrace (approximately 10 m<sup>2</sup>) and a second terrace accessible from the private cellar open onto a private garden, creating an ideal space for relaxing in a calm, pleasant atmosphere during summer evenings. A hallway leads to the two bedrooms and bathroom. On the technical side, this two-family home includes: •Heat pump •Underfloor heating •Triple-glazed windows •Solar panels for hot water production •Double-flow ventilation •Power supply for car charger in the garage The sale price includes housing VAT of 3% already taken into account and subject to acceptance of the purchaser's file for the administration. The accommodation is sold with a garage for 2 cars, a cellar, a garden and a private laundry room. \*possible supplements to be defined with the promoter