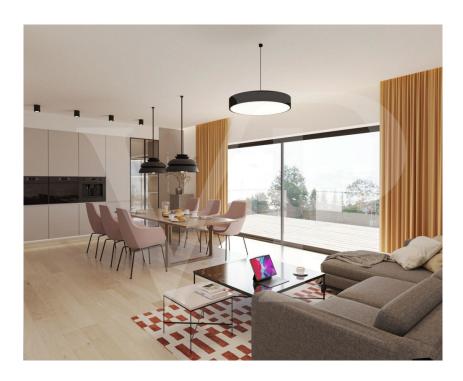

#### A first impression

Luxurious living in a Two-Family Home in the Heights of Lorentzweiler. Nestled in the tranquil heights of Lorentzweiler, this south-facing, upscale two-family home is perfect for families seeking a peaceful, green environment. This VEFA project is currently under construction, with the exterior already completed and interior work progressing. Delivery is expected soon! Offering a blend of modernity and comfort, this prestigious home features spacious, flexible layouts and high-end finishes. Buyers will have the opportunity to personalize certain aspects\* and select from a wide range of materials for floors, bathrooms, and more. The bright and airy living area includes a lounge, dining room, and an open kitchen with a convenient storage room. A south-facing terrace (approximately 10 m<sup>2</sup>) and a second terrace accessible from the private cellar open onto a private garden, creating an ideal space for relaxing in a calm, pleasant atmosphere during summer evenings. A hallway leads to the two bedrooms and bathroom. On the technical side, this two-family home includes: •Heat pump •Underfloor heating •Triple-glazed windows •Solar panels for hot water production •Double-flow ventilation •Power supply for car charger in the garage The sale price includes housing VAT of 3% already taken into account and subject to acceptance of the purchaser's file for the administration. The accommodation is sold with a garage for 2 cars, a cellar, a garden and a private laundry room. \*possible supplements to be defined with the promoter