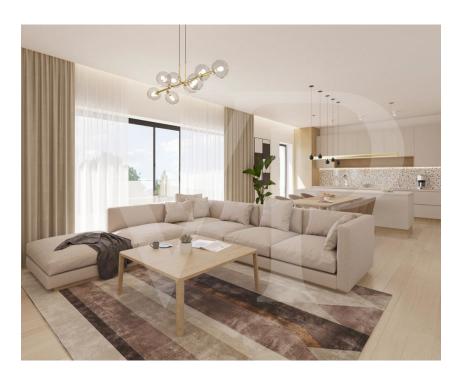

#### A first impression

Luxurious living in a Two-Family Home in the Heights of Lorentzweiler. Nestled in the tranquil heights of Lorentzweiler, this south-facing, upscale two-family home is perfect for families seeking a peaceful, green environment. This VEFA project is currently under construction, with the exterior already completed and interior work progressing. Delivery is expected soon! Offering a blend of modernity and comfort, this prestigious home features spacious, flexible layouts and high-end finishes. Buyers will have the opportunity to personalize certain aspects\* and select from a wide range of materials for floors, bathrooms, and more. The bright and airy living area includes a lounge, dining room, and an open kitchen with a convenient storage room. A south-facing terrace (approximately 10 m<sup>2</sup>) and a second terrace accessible from the private cellar open onto a private garden, creating an ideal space for relaxing in a calm, pleasant atmosphere during summer evenings. A hallway leads to the two bedrooms and bathroom. On the technical side, this two-family home includes: •Heat pump •Underfloor heating •Triple-glazed windows •Solar panels for hot water production •Double-flow ventilation •Power supply for car charger in the garage The sale price includes housing VAT of 3% already taken into account and subject to acceptance of the purchaser's file for the administration. The accommodation is sold with a garage for 2 cars, a cellar, a garden and a private laundry room. \*possible supplements to be defined with the promoter