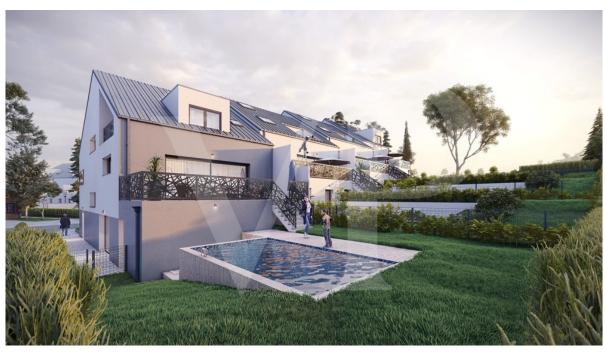

#### A first impression

Luxurious living in a Two-Family Home in the Heights of Lorentzweiler. Nestled in the tranquil heights of Lorentzweiler, this south-facing, upscale two-family home is perfect for families seeking a peaceful, green environment. This VEFA project is currently under construction, with the exterior already completed and interior work progressing. Delivery is expected soon! Offering a blend of modernity and comfort, this prestigious home features spacious, flexible layouts and high-end finishes. Buyers will have the opportunity to personalize certain aspects\* and select from a wide range of materials for floors, bathrooms, and more. The bright and airy living area includes a lounge, dining room, and an open kitchen with a convenient storage room. A south-facing terrace (approximately 10 m<sup>2</sup>) and a second terrace accessible from the private cellar open onto a private garden, creating an ideal space for relaxing in a calm, pleasant atmosphere during summer evenings. A hallway leads to the two bedrooms and bathroom. On the technical side, this two-family home includes: •Heat pump •Underfloor heating •Triple-glazed windows •Solar panels for hot water production •Double-flow ventilation •Power supply for car charger in the garage The sale price includes housing VAT of 3% already taken into account and subject to acceptance of the purchaser's file for the administration. The accommodation is sold with a garage for 2 cars, a cellar, a garden and a private laundry room. \*possible supplements to be defined with the promoter