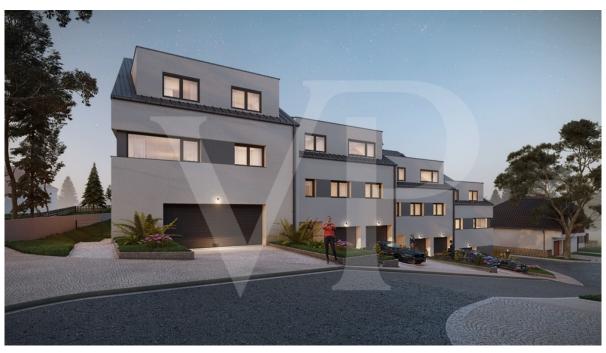

#### A first impression

Luxurious living in a Two-Family Home in the Heights of Lorentzweiler. Nestled in the tranquil heights of Lorentzweiler, this south-facing, upscale two-family home is perfect for families seeking a peaceful, green environment. This VEFA project is currently under construction, with the exterior already completed and interior work progressing. Delivery is expected soon! Offering a blend of modernity and comfort, this prestigious home features spacious, flexible layouts and high-end finishes. Buyers will have the opportunity to personalize certain aspects\* and select from a wide range of materials for floors, bathrooms, and more. The bright and airy living area includes a lounge, dining room, and an open kitchen with a convenient storage room. A south-facing terrace (approximately 10 m<sup>2</sup>) and a second terrace accessible from the private cellar open onto a private garden, creating an ideal space for relaxing in a calm, pleasant atmosphere during summer evenings. A hallway leads to the two bedrooms and bathroom. On the technical side, this two-family home includes: •Heat pump •Underfloor heating •Triple-glazed windows •Solar panels for hot water production •Double-flow ventilation •Power supply for car charger in the garage The sale price includes housing VAT of 3% already taken into account and subject to acceptance of the purchaser's file for the administration. The accommodation is sold with a garage for 2 cars, a cellar, a garden and a private laundry room. \*possible supplements to be defined with the promoter