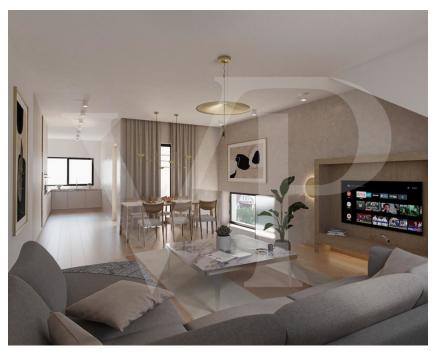

#### A first impression

Luxurious living in a Two-Family Home in the Heights of Lorentzweiler. Nestled in the tranquil heights of Lorentzweiler, this south-facing, upscale two-family home is perfect for families seeking a peaceful, green environment. This VEFA project is currently under construction, with the exterior already completed and interior work progressing. Delivery is expected soon! Offering a blend of modernity and comfort, this prestigious home features spacious, flexible layouts and high-end finishes. Buyers will have the opportunity to personalize certain aspects\* and select from a wide range of materials for floors, bathrooms, and more. The bright and airy living area includes a lounge, dining room, and an open kitchen with a convenient storage room. A south-facing terrace (approximately 10 m<sup>2</sup>) and a second terrace accessible from the private cellar open onto a private garden, creating an ideal space for relaxing in a calm, pleasant atmosphere during summer evenings. A hallway leads to the two bedrooms and bathroom. On the technical side, this two-family home includes: •Heat pump •Underfloor heating •Triple-glazed windows •Solar panels for hot water production •Double-flow ventilation •Power supply for car charger in the garage The sale price includes housing VAT of 3% already taken into account and subject to acceptance of the purchaser's file for the administration. The accommodation is sold with a garage for 2 cars, a cellar, a garden and a private laundry room. \*possible supplements to be defined with the promoter