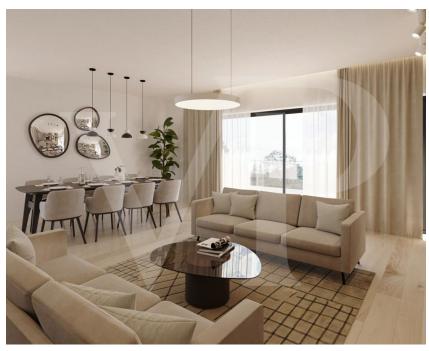

#### A first impression

Luxurious living in a Two-Family Home in the Heights of Lorentzweiler. Nestled in the tranquil heights of Lorentzweiler, this south-facing, upscale two-family home is perfect for families seeking a peaceful, green environment. This VEFA project is currently under construction, with the exterior already completed and interior work progressing. Delivery is expected soon! Offering a blend of modernity and comfort, this prestigious home features spacious, flexible layouts and high-end finishes. Buyers will have the opportunity to personalize certain aspects\* and select from a wide range of materials for floors, bathrooms, and more. The bright and airy living area includes a lounge, dining room, and an open kitchen with a convenient storage room. A south-facing terrace (approximately 10 m<sup>2</sup>) and a second terrace accessible from the private cellar open onto a private garden, creating an ideal space for relaxing in a calm, pleasant atmosphere during summer evenings. A hallway leads to the two bedrooms and bathroom. On the technical side, this two-family home includes: •Heat pump •Underfloor heating •Triple-glazed windows •Solar panels for hot water production •Double-flow ventilation •Power supply for car charger in the garage The sale price includes housing VAT of 3% already taken into account and subject to acceptance of the purchaser's file for the administration. The accommodation is sold with a garage for 2 cars, a cellar, a garden and a private laundry room. \*possible supplements to be defined with the promoter