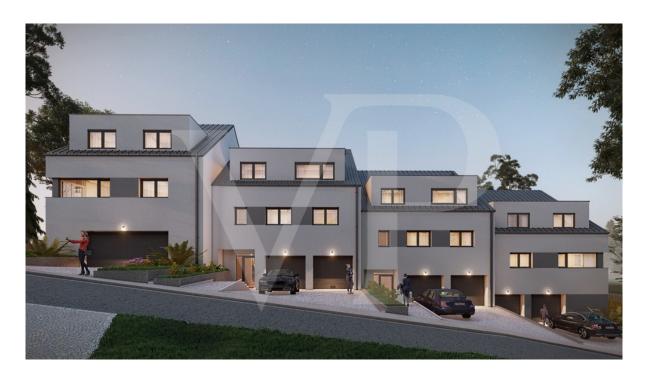

#### A first impression

Luxurious living in a Two-Family Home in the Heights of Lorentzweiler. Nestled in the tranquil heights of Lorentzweiler, this south-facing, upscale two-family home is perfect for families seeking a peaceful, green environment. This VEFA project is currently under construction, with the exterior already completed and interior work progressing. Delivery is expected soon! Offering a blend of modernity and comfort, this prestigious home features spacious, flexible layouts and high-end finishes. Buyers will have the opportunity to personalize certain aspects\* and select from a wide range of materials for floors, bathrooms, and more. The bright and airy living area includes a lounge, dining room, and an open kitchen with a convenient storage room. A south-facing terrace (approximately 10 m<sup>2</sup>) and a second terrace accessible from the private cellar open onto a private garden, creating an ideal space for relaxing in a calm, pleasant atmosphere during summer evenings. A hallway leads to the two bedrooms and bathroom. On the technical side, this two-family home includes: •Heat pump •Underfloor heating •Triple-glazed windows •Solar panels for hot water production •Double-flow ventilation •Power supply for car charger in the garage The sale price includes housing VAT of 3% already taken into account and subject to acceptance of the purchaser's file for the administration. The accommodation is sold with a garage for 2 cars, a cellar, a garden and a private laundry room. \*possible supplements to be defined with the promoter