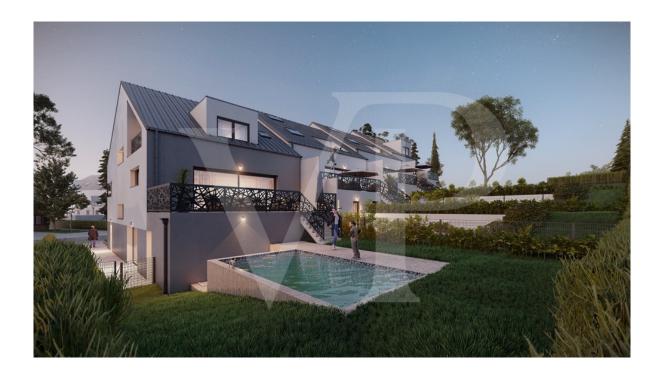

#### A first impression

Luxurious living in a Two-Family Home in the Heights of Lorentzweiler. Nestled in the tranquil heights of Lorentzweiler, this south-facing, upscale two-family home is perfect for families seeking a peaceful, green environment. This VEFA project is currently under construction, with the exterior already completed and interior work progressing. Delivery is expected soon! Offering a blend of modernity and comfort, this prestigious home features spacious, flexible layouts and high-end finishes. Buyers will have the opportunity to personalize certain aspects\* and select from a wide range of materials for floors, bathrooms, and more. The bright and airy living area includes a lounge, dining room, and an open kitchen with a convenient storage room. A south-facing terrace (approximately 10 m<sup>2</sup>) and a second terrace accessible from the private cellar open onto a private garden, creating an ideal space for relaxing in a calm, pleasant atmosphere during summer evenings. A hallway leads to the two bedrooms and bathroom. On the technical side, this two-family home includes: •Heat pump •Underfloor heating •Triple-glazed windows •Solar panels for hot water production •Double-flow ventilation •Power supply for car charger in the garage The sale price includes housing VAT of 3% already taken into account and subject to acceptance of the purchaser's file for the administration. The accommodation is sold with a garage for 2 cars, a cellar, a garden and a private laundry room. \*possible supplements to be defined with the promoter