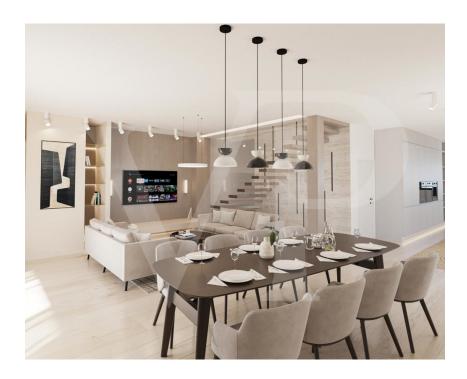

#### A first impression

Luxurious living in a Two-Family Home in the Heights of Lorentzweiler. Nestled in the tranquil heights of Lorentzweiler, this south-facing, upscale two-family home is perfect for families seeking a peaceful, green environment. This VEFA project is currently under construction, with the exterior already completed and interior work progressing. Delivery is expected soon! Offering a blend of modernity and comfort, this prestigious home features spacious, flexible layouts and high-end finishes. Buyers will have the opportunity to personalize certain aspects\* and select from a wide range of materials for floors, bathrooms, and more. The bright and airy living area includes a lounge, dining room, and an open kitchen with a convenient storage room. A south-facing terrace (approximately 10 m<sup>2</sup>) and a second terrace accessible from the private cellar open onto a private garden, creating an ideal space for relaxing in a calm, pleasant atmosphere during summer evenings. A hallway leads to the two bedrooms and bathroom. On the technical side, this two-family home includes: •Heat pump •Underfloor heating •Triple-glazed windows •Solar panels for hot water production •Double-flow ventilation •Power supply for car charger in the garage The sale price includes housing VAT of 3% already taken into account and subject to acceptance of the purchaser's file for the administration. The accommodation is sold with a garage for 2 cars, a cellar, a garden and a private laundry room. \*possible supplements to be defined with the promoter