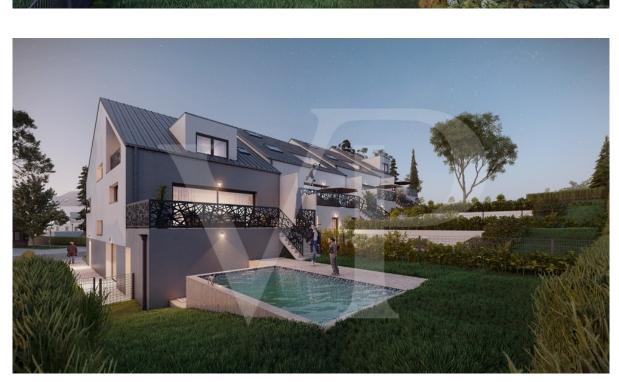

### A first impression

Two-family house free on 3 sides with large private garden and terrace on the heights of Lorentzweiler. Located on the heights of Lorentzweiler and facing south, this two-family house sold as a luxury off-plan sale is ideal for a family wishing to create their own project in a quiet and green area. Combining modernity and comfort, this luxurious accommodation offers open spaces that can be converted as well as high quality services. The purchaser will be able to define his fittings\* and a wide range of materials will be offered for both floor coverings and bathrooms, etc. A large living room hosts the living room, the dining room and the space for the open kitchen with storage room. The terrace of + - 24 m<sup>2</sup> facing south takes you to the private garden in which you will enjoy your summer evenings in a cozy and calm atmosphere. At the technical level, the twofamily house will have: - A heat pump - Underfloor heating - Triple glazed frames - Solar panels for the production of hot water - Double flow ventilation - Power supply for car charger in the garage The sale price includes housing VAT of 3% already taken into account and subject to acceptance of the purchaser's file for the administration. The accommodation is sold with a garage for 2 cars, a cellar and a private laundry room. \*possible supplements to be defined with the promoter