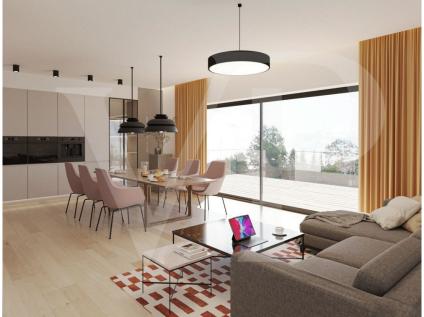

### A first impression

Two-family house free on 3 sides with large private garden and terrace on the heights of Lorentzweiler. Located on the heights of Lorentzweiler and facing south, this two-family house sold as a luxury off-plan sale is ideal for a family wishing to create their own project in a quiet and green area. Combining modernity and comfort, this luxurious accommodation offers open spaces that can be converted as well as high quality services. The purchaser will be able to define his fittings\* and a wide range of materials will be offered for both floor coverings and bathrooms, etc. A large living room hosts the living room, the dining room and the space for the open kitchen with storage room. The terrace of + - 24 m<sup>2</sup> facing south takes you to the private garden in which you will enjoy your summer evenings in a cozy and calm atmosphere. At the technical level, the twofamily house will have: - A heat pump - Underfloor heating - Triple glazed frames - Solar panels for the production of hot water - Double flow ventilation - Power supply for car charger in the garage The sale price includes housing VAT of 3% already taken into account and subject to acceptance of the purchaser's file for the administration. The accommodation is sold with a garage for 2 cars, a cellar and a private laundry room. \*possible supplements to be defined with the promoter