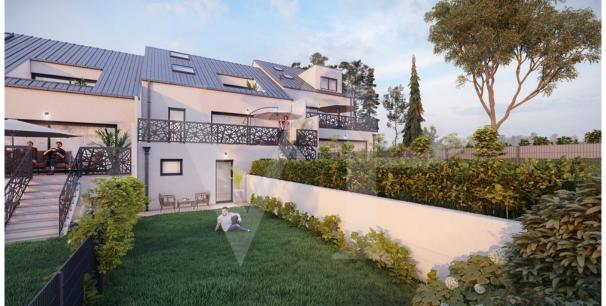

# The property

Property ID: LU221953589\_6 - L-7377 Lorentzweiler

Property ID: LU221953589\_6 - L-7377 Lorentzweiler

www.von-poll.com

Property ID: LU221953589\_6 - L-7377 Lorentzweiler

Property ID: LU221953589\_6 - L-7377 Lorentzweiler

### A first impression

Two-family house free on 3 sides with large private garden and terrace on the heights of Lorentzweiler. Located on the heights of Lorentzweiler and facing south, this two-family house sold as a luxury off-plan sale is ideal for a family wishing to create their own project in a quiet and green area. Combining modernity and comfort, this luxurious accommodation offers open spaces that can be converted as well as high quality services. The purchaser will be able to define his fittings\* and a wide range of materials will be offered for both floor coverings and bathrooms, etc. A large living room hosts the living room, the dining room and the space for the open kitchen with storage room. The terrace of + - 24 m<sup>2</sup> facing south takes you to the private garden in which you will enjoy your summer evenings in a cozy and calm atmosphere. At the technical level, the twofamily house will have: - A heat pump - Underfloor heating - Triple glazed frames - Solar panels for the production of hot water - Double flow ventilation - Power supply for car charger in the garage The sale price includes housing VAT of 3% already taken into account and subject to acceptance of the purchaser's file for the administration. The accommodation is sold with a garage for 2 cars, a cellar and a private laundry room. \*possible supplements to be defined with the promoter