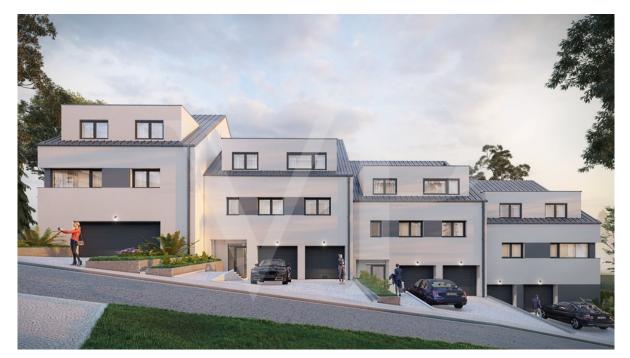

### A first impression

Two-family house free on 3 sides with large private garden and terrace on the heights of Lorentzweiler. Located on the heights of Lorentzweiler and facing south, this two-family house sold as a luxury off-plan sale is ideal for a family wishing to create their own project in a quiet and green area. Combining modernity and comfort, this luxurious accommodation offers open spaces that can be converted as well as high quality services. The purchaser will be able to define his fittings\* and a wide range of materials will be offered for both floor coverings and bathrooms, etc. A large living room hosts the living room, the dining room and the space for the open kitchen with storage room. The terrace of + - 24 m<sup>2</sup> facing south takes you to the private garden in which you will enjoy your summer evenings in a cozy and calm atmosphere. At the technical level, the twofamily house will have: - A heat pump - Underfloor heating - Triple glazed frames - Solar panels for the production of hot water - Double flow ventilation - Power supply for car charger in the garage The sale price includes housing VAT of 3% already taken into account and subject to acceptance of the purchaser's file for the administration. The accommodation is sold with a garage for 2 cars, a cellar and a private laundry room. \*possible supplements to be defined with the promoter