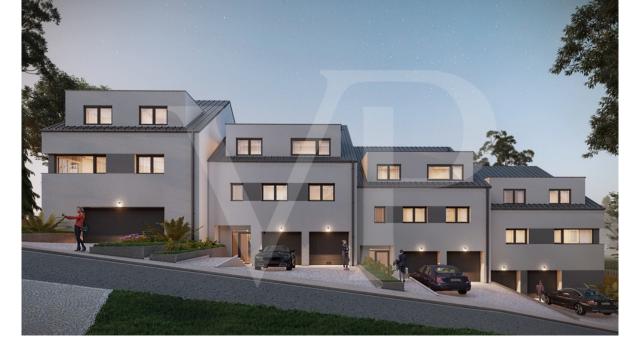

### A first impression

Two-family house free on 3 sides with large private garden and terrace on the heights of Lorentzweiler. Located on the heights of Lorentzweiler and facing south, this two-family house sold as a luxury off-plan sale is ideal for a family wishing to create their own project in a quiet and green area. Combining modernity and comfort, this luxurious accommodation offers open spaces that can be converted as well as high quality services. The purchaser will be able to define his fittings\* and a wide range of materials will be offered for both floor coverings and bathrooms, etc. A large living room hosts the living room, the dining room and the space for the open kitchen with storage room. The terrace of + - 24 m<sup>2</sup> facing south takes you to the private garden in which you will enjoy your summer evenings in a cozy and calm atmosphere. At the technical level, the twofamily house will have: - A heat pump - Underfloor heating - Triple glazed frames - Solar panels for the production of hot water - Double flow ventilation - Power supply for car charger in the garage The sale price includes housing VAT of 3% already taken into account and subject to acceptance of the purchaser's file for the administration. The accommodation is sold with a garage for 2 cars, a cellar and a private laundry room. \*possible supplements to be defined with the promoter