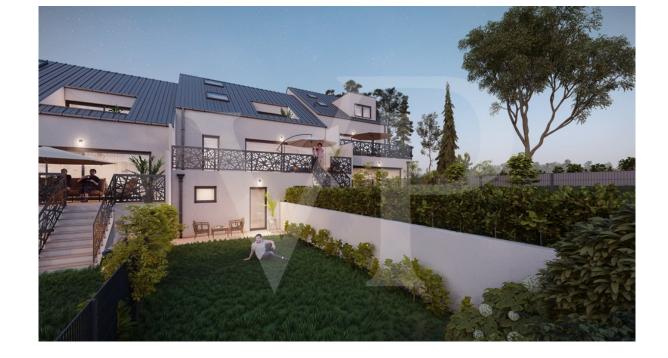

### A first impression

Two-family house free on 3 sides with large private garden and terrace on the heights of Lorentzweiler. Located on the heights of Lorentzweiler and facing south, this two-family house sold as a luxury off-plan sale is ideal for a family wishing to create their own project in a quiet and green area. Combining modernity and comfort, this luxurious accommodation offers open spaces that can be converted as well as high quality services. The purchaser will be able to define his fittings\* and a wide range of materials will be offered for both floor coverings and bathrooms, etc. A large living room hosts the living room, the dining room and the space for the open kitchen with storage room. The terrace of + - 24 m<sup>2</sup> facing south takes you to the private garden in which you will enjoy your summer evenings in a cozy and calm atmosphere. At the technical level, the twofamily house will have: - A heat pump - Underfloor heating - Triple glazed frames - Solar panels for the production of hot water - Double flow ventilation - Power supply for car charger in the garage The sale price includes housing VAT of 3% already taken into account and subject to acceptance of the purchaser's file for the administration. The accommodation is sold with a garage for 2 cars, a cellar and a private laundry room. \*possible supplements to be defined with the promoter