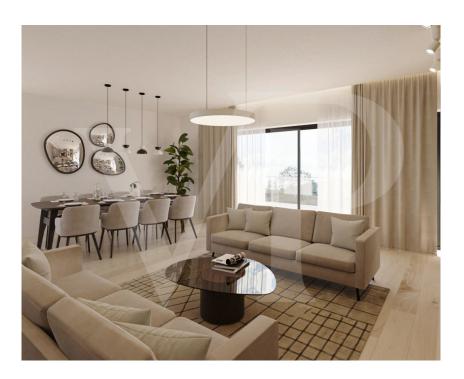

### A first impression

Two-family house free on 3 sides with large private garden and terrace on the heights of Lorentzweiler. Located on the heights of Lorentzweiler and facing south, this two-family house sold as a luxury off-plan sale is ideal for a family wishing to create their own project in a quiet and green area. Combining modernity and comfort, this luxurious accommodation offers open spaces that can be converted as well as high quality services. The purchaser will be able to define his fittings\* and a wide range of materials will be offered for both floor coverings and bathrooms, etc. A large living room hosts the living room, the dining room and the space for the open kitchen with storage room. The terrace of + - 24 m<sup>2</sup> facing south takes you to the private garden in which you will enjoy your summer evenings in a cozy and calm atmosphere. At the technical level, the twofamily house will have: - A heat pump - Underfloor heating - Triple glazed frames - Solar panels for the production of hot water - Double flow ventilation - Power supply for car charger in the garage The sale price includes housing VAT of 3% already taken into account and subject to acceptance of the purchaser's file for the administration. The accommodation is sold with a garage for 2 cars, a cellar and a private laundry room. \*possible supplements to be defined with the promoter