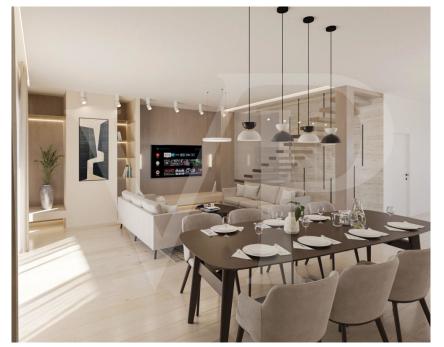

### A first impression

Two-family house free on 3 sides with large private garden and terrace on the heights of Lorentzweiler. Located on the heights of Lorentzweiler and facing south, this two-family house sold as a luxury off-plan sale is ideal for a family wishing to create their own project in a quiet and green area. Combining modernity and comfort, this luxurious accommodation offers open spaces that can be converted as well as high quality services. The purchaser will be able to define his fittings\* and a wide range of materials will be offered for both floor coverings and bathrooms, etc. A large living room hosts the living room, the dining room and the space for the open kitchen with storage room. The terrace of + - 24 m<sup>2</sup> facing south takes you to the private garden in which you will enjoy your summer evenings in a cozy and calm atmosphere. At the technical level, the twofamily house will have: - A heat pump - Underfloor heating - Triple glazed frames - Solar panels for the production of hot water - Double flow ventilation - Power supply for car charger in the garage The sale price includes housing VAT of 3% already taken into account and subject to acceptance of the purchaser's file for the administration. The accommodation is sold with a garage for 2 cars, a cellar and a private laundry room. \*possible supplements to be defined with the promoter