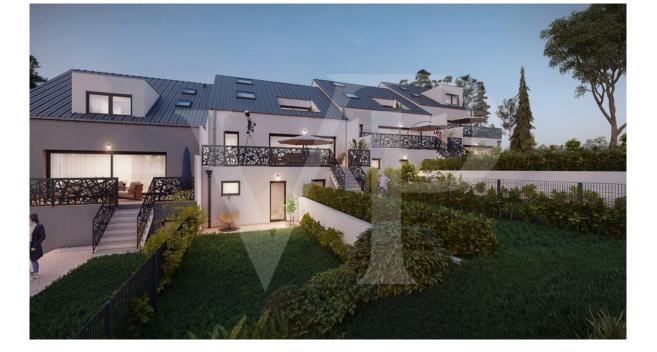

# The property

Property ID: LU221953589\_6 - L-7377 Lorentzweiler

Property ID: LU221953589\_6 - L-7377 Lorentzweiler

www.von-poll.com

Property ID: LU221953589\_6 - L-7377 Lorentzweiler

Property ID: LU221953589\_6 - L-7377 Lorentzweiler

### A first impression

Two-family house free on 3 sides with large private garden and terrace on the heights of Lorentzweiler. Located on the heights of Lorentzweiler and facing south, this two-family house sold as a luxury off-plan sale is ideal for a family wishing to create their own project in a quiet and green area. Combining modernity and comfort, this luxurious accommodation offers open spaces that can be converted as well as high quality services. The purchaser will be able to define his fittings\* and a wide range of materials will be offered for both floor coverings and bathrooms, etc. A large living room hosts the living room, the dining room and the space for the open kitchen with storage room. The terrace of + - 24 m<sup>2</sup> facing south takes you to the private garden in which you will enjoy your summer evenings in a cozy and calm atmosphere. At the technical level, the twofamily house will have: - A heat pump - Underfloor heating - Triple glazed frames - Solar panels for the production of hot water - Double flow ventilation - Power supply for car charger in the garage The sale price includes housing VAT of 3% already taken into account and subject to acceptance of the purchaser's file for the administration. The accommodation is sold with a garage for 2 cars, a cellar and a private laundry room. \*possible supplements to be defined with the promoter