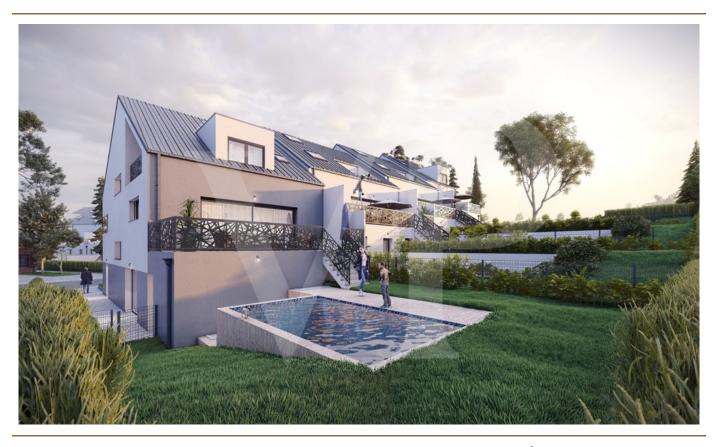

### A first impression

Two-family house free on 3 sides with large private garden and terrace on the heights of Lorentzweiler. Located on the heights of Lorentzweiler and facing south, this two-family house sold as a luxury off-plan sale is ideal for a family wishing to create their own project in a quiet and green area. Combining modernity and comfort, this luxurious accommodation offers open spaces that can be converted as well as high quality services. The purchaser will be able to define his fittings\* and a wide range of materials will be offered for both floor coverings and bathrooms, etc. A large living room hosts the living room, the dining room and the space for the open kitchen with storage room. The terrace of + - 24 m<sup>2</sup> facing south takes you to the private garden in which you will enjoy your summer evenings in a cozy and calm atmosphere. At the technical level, the twofamily house will have: - A heat pump - Underfloor heating - Triple glazed frames - Solar panels for the production of hot water - Double flow ventilation - Power supply for car charger in the garage The sale price includes housing VAT of 3% already taken into account and subject to acceptance of the purchaser's file for the administration. The accommodation is sold with a garage for 2 cars, a cellar and a private laundry room. \*possible supplements to be defined with the promoter