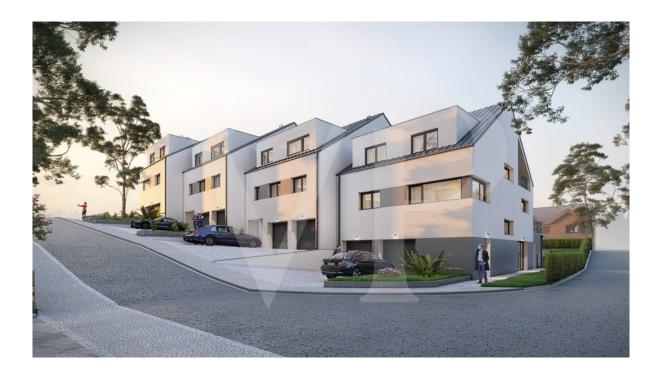

### A first impression

Two-family house free on 3 sides with large private garden and terrace on the heights of Lorentzweiler. Located on the heights of Lorentzweiler and facing south, this two-family house sold as a luxury off-plan sale is ideal for a family wishing to create their own project in a quiet and green area. Combining modernity and comfort, this luxurious accommodation offers open spaces that can be converted as well as high quality services. The purchaser will be able to define his fittings\* and a wide range of materials will be offered for both floor coverings and bathrooms, etc. A large living room hosts the living room, the dining room and the space for the open kitchen with storage room. The terrace of + - 24 m<sup>2</sup> facing south takes you to the private garden in which you will enjoy your summer evenings in a cozy and calm atmosphere. At the technical level, the twofamily house will have: - A heat pump - Underfloor heating - Triple glazed frames - Solar panels for the production of hot water - Double flow ventilation - Power supply for car charger in the garage The sale price includes housing VAT of 3% already taken into account and subject to acceptance of the purchaser's file for the administration. The accommodation is sold with a garage for 2 cars, a cellar and a private laundry room. \*possible supplements to be defined with the promoter