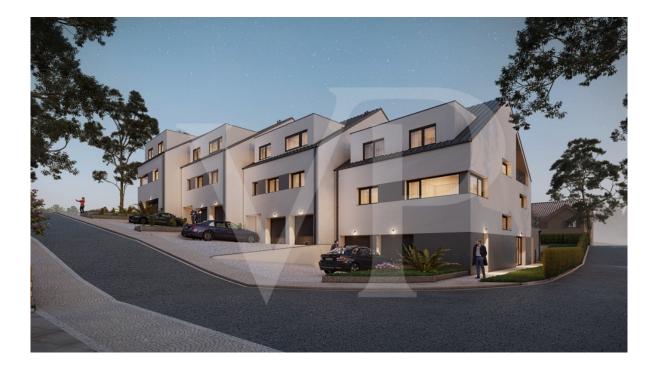

### A first impression

Two-family house free on 3 sides with large private garden and terrace on the heights of Lorentzweiler. Located on the heights of Lorentzweiler and facing south, this two-family house sold as a luxury off-plan sale is ideal for a family wishing to create their own project in a quiet and green area. Combining modernity and comfort, this luxurious accommodation offers open spaces that can be converted as well as high quality services. The purchaser will be able to define his fittings\* and a wide range of materials will be offered for both floor coverings and bathrooms, etc. A large living room hosts the living room, the dining room and the space for the open kitchen with storage room. The terrace of + - 24 m<sup>2</sup> facing south takes you to the private garden in which you will enjoy your summer evenings in a cozy and calm atmosphere. At the technical level, the twofamily house will have: - A heat pump - Underfloor heating - Triple glazed frames - Solar panels for the production of hot water - Double flow ventilation - Power supply for car charger in the garage The sale price includes housing VAT of 3% already taken into account and subject to acceptance of the purchaser's file for the administration. The accommodation is sold with a garage for 2 cars, a cellar and a private laundry room. \*possible supplements to be defined with the promoter