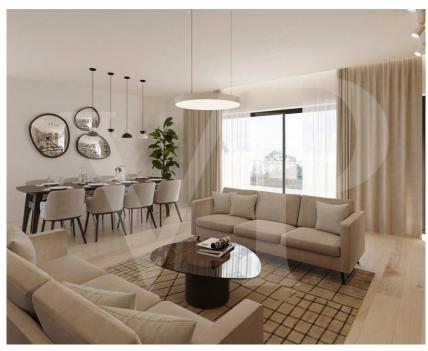

#### A first impression

Luxury apartment in a two-family house on the heights of Lorentzweiler Located on the heights of Lorentzweiler and facing south, this luxury two-family house sold off-plan is ideal for a family wishing to create their own project in a quiet and green area. Combining modernity and comfort, this luxurious accommodation offers open spaces that can be converted as well as high quality services. The purchaser will be able to define his fittings\* and a wide range of materials will be offered for both floor coverings and bathrooms, etc. A large living room welcomes the dining room and the space for the open kitchen with storage room. The terrace of + - 7,20 m<sup>2</sup> is facing south and another private terrace, accessible from your private cellar leads you to the private garden in which you will enjoy your summer evenings in a cozy and calm atmosphere. At the technical level, the two-family house will have: - A heat pump - Underfloor heating - Triple glazed frames - Solar panels to produce hot water - Double flow ventilation - Power supply for car charger in the garage The sale price includes housing VAT of 3% already considered and subject to acceptance of the purchaser's file for the administration. The accommodation is sold with a garage for 2 cars, a cellar and a private laundry room. \*Possible supplements to be defined with the promoter