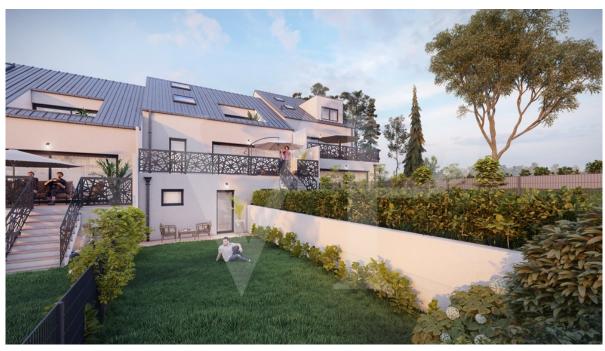

#### A first impression

Luxury apartment in a two-family house on the heights of Lorentzweiler Located on the heights of Lorentzweiler and facing south, this luxury two-family house sold off-plan is ideal for a family wishing to create their own project in a quiet and green area. Combining modernity and comfort, this luxurious accommodation offers open spaces that can be converted as well as high quality services. The purchaser will be able to define his fittings\* and a wide range of materials will be offered for both floor coverings and bathrooms, etc. A large living room welcomes the dining room and the space for the open kitchen with storage room. The terrace of + - 7,20 m<sup>2</sup> is facing south and another private terrace, accessible from your private cellar leads you to the private garden in which you will enjoy your summer evenings in a cozy and calm atmosphere. At the technical level, the two-family house will have: - A heat pump - Underfloor heating - Triple glazed frames - Solar panels to produce hot water - Double flow ventilation - Power supply for car charger in the garage The sale price includes housing VAT of 3% already considered and subject to acceptance of the purchaser's file for the administration. The accommodation is sold with a garage for 2 cars, a cellar and a private laundry room. \*Possible supplements to be defined with the promoter