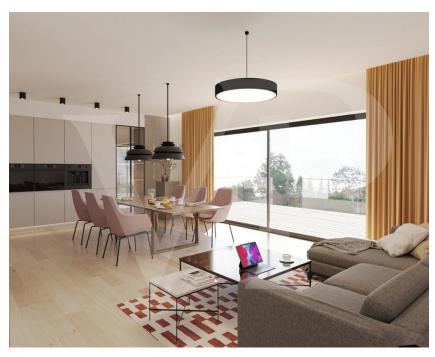

#### A first impression

Luxury apartment in a two-family house on the heights of Lorentzweiler Located on the heights of Lorentzweiler and facing south, this luxury two-family house sold off-plan is ideal for a family wishing to create their own project in a quiet and green area. Combining modernity and comfort, this luxurious accommodation offers open spaces that can be converted as well as high quality services. The purchaser will be able to define his fittings\* and a wide range of materials will be offered for both floor coverings and bathrooms, etc. A large living room welcomes the dining room and the space for the open kitchen with storage room. The terrace of + - 7,20 m<sup>2</sup> is facing south and another private terrace, accessible from your private cellar leads you to the private garden in which you will enjoy your summer evenings in a cozy and calm atmosphere. At the technical level, the two-family house will have: - A heat pump - Underfloor heating - Triple glazed frames - Solar panels to produce hot water - Double flow ventilation - Power supply for car charger in the garage The sale price includes housing VAT of 3% already considered and subject to acceptance of the purchaser's file for the administration. The accommodation is sold with a garage for 2 cars, a cellar and a private laundry room. \*Possible supplements to be defined with the promoter