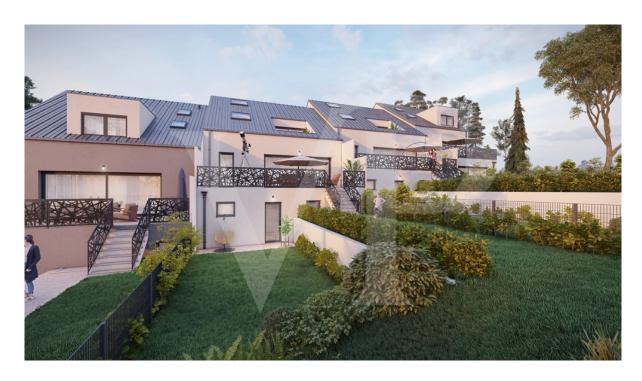

#### A first impression

Luxury apartment in a two-family house on the heights of Lorentzweiler Located on the heights of Lorentzweiler and facing south, this luxury two-family house sold off-plan is ideal for a family wishing to create their own project in a quiet and green area. Combining modernity and comfort, this luxurious accommodation offers open spaces that can be converted as well as high quality services. The purchaser will be able to define his fittings\* and a wide range of materials will be offered for both floor coverings and bathrooms, etc. A large living room welcomes the dining room and the space for the open kitchen with storage room. The terrace of + - 7,20 m<sup>2</sup> is facing south and another private terrace, accessible from your private cellar leads you to the private garden in which you will enjoy your summer evenings in a cozy and calm atmosphere. At the technical level, the two-family house will have: - A heat pump - Underfloor heating - Triple glazed frames - Solar panels to produce hot water - Double flow ventilation - Power supply for car charger in the garage The sale price includes housing VAT of 3% already considered and subject to acceptance of the purchaser's file for the administration. The accommodation is sold with a garage for 2 cars, a cellar and a private laundry room. \*Possible supplements to be defined with the promoter