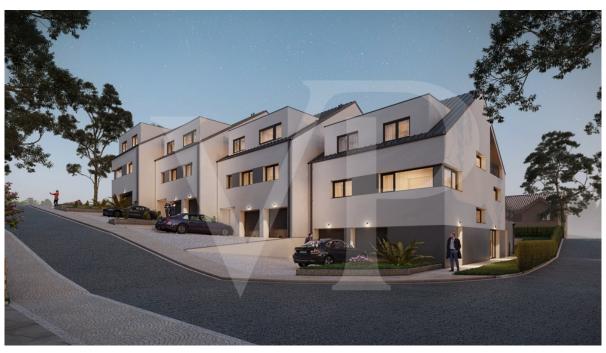

#### A first impression

Luxury apartment in a two-family house on the heights of Lorentzweiler Located on the heights of Lorentzweiler and facing south, this luxury two-family house sold off-plan is ideal for a family wishing to create their own project in a quiet and green area. Combining modernity and comfort, this luxurious accommodation offers open spaces that can be converted as well as high quality services. The purchaser will be able to define his fittings\* and a wide range of materials will be offered for both floor coverings and bathrooms, etc. A large living room welcomes the dining room and the space for the open kitchen with storage room. The terrace of + - 7,20 m<sup>2</sup> is facing south and another private terrace, accessible from your private cellar leads you to the private garden in which you will enjoy your summer evenings in a cozy and calm atmosphere. At the technical level, the two-family house will have: - A heat pump - Underfloor heating - Triple glazed frames - Solar panels to produce hot water - Double flow ventilation - Power supply for car charger in the garage The sale price includes housing VAT of 3% already considered and subject to acceptance of the purchaser's file for the administration. The accommodation is sold with a garage for 2 cars, a cellar and a private laundry room. \*Possible supplements to be defined with the promoter