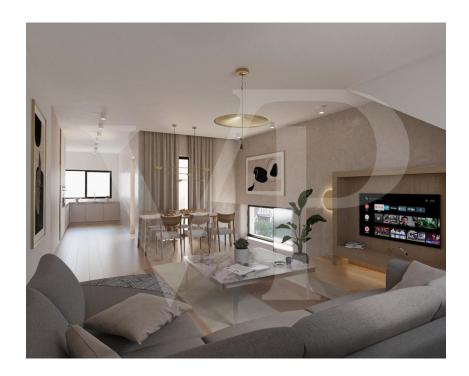

#### A first impression

Luxury apartment in a two-family house on the heights of Lorentzweiler Located on the heights of Lorentzweiler and facing south, this luxury two-family house sold off-plan is ideal for a family wishing to create their own project in a quiet and green area. Combining modernity and comfort, this luxurious accommodation offers open spaces that can be converted as well as high quality services. The purchaser will be able to define his fittings\* and a wide range of materials will be offered for both floor coverings and bathrooms, etc. A large living room welcomes the dining room and the space for the open kitchen with storage room. The terrace of + - 7,20 m<sup>2</sup> is facing south and another private terrace, accessible from your private cellar leads you to the private garden in which you will enjoy your summer evenings in a cozy and calm atmosphere. At the technical level, the two-family house will have: - A heat pump - Underfloor heating - Triple glazed frames - Solar panels to produce hot water - Double flow ventilation - Power supply for car charger in the garage The sale price includes housing VAT of 3% already considered and subject to acceptance of the purchaser's file for the administration. The accommodation is sold with a garage for 2 cars, a cellar and a private laundry room. \*Possible supplements to be defined with the promoter