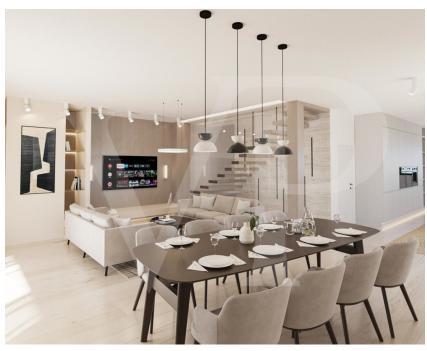

#### A first impression

Luxury apartment in a two-family house on the heights of Lorentzweiler Located on the heights of Lorentzweiler and facing south, this luxury two-family house sold off-plan is ideal for a family wishing to create their own project in a quiet and green area. Combining modernity and comfort, this luxurious accommodation offers open spaces that can be converted as well as high quality services. The purchaser will be able to define his fittings\* and a wide range of materials will be offered for both floor coverings and bathrooms, etc. A large living room welcomes the dining room and the space for the open kitchen with storage room. The terrace of + - 7,20 m<sup>2</sup> is facing south and another private terrace, accessible from your private cellar leads you to the private garden in which you will enjoy your summer evenings in a cozy and calm atmosphere. At the technical level, the two-family house will have: - A heat pump - Underfloor heating - Triple glazed frames - Solar panels to produce hot water - Double flow ventilation - Power supply for car charger in the garage The sale price includes housing VAT of 3% already considered and subject to acceptance of the purchaser's file for the administration. The accommodation is sold with a garage for 2 cars, a cellar and a private laundry room. \*Possible supplements to be defined with the promoter