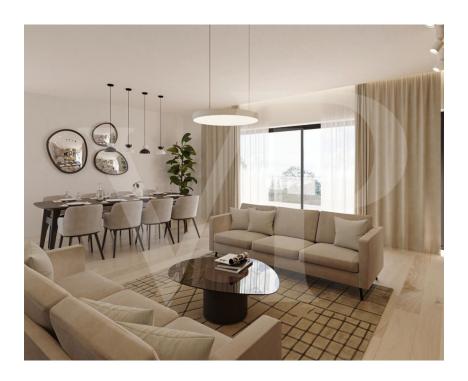

#### A first impression

Luxury apartment in a two-family house on the heights of Lorentzweiler Located on the heights of Lorentzweiler and facing south, this luxury two-family house sold off-plan is ideal for a family wishing to create their own project in a quiet and green area. Combining modernity and comfort, this luxurious accommodation offers open spaces that can be converted as well as high quality services. The purchaser will be able to define his fittings\* and a wide range of materials will be offered for both floor coverings and bathrooms, etc. A large living room welcomes the dining room and the space for the open kitchen with storage room. The terrace of + - 7,20 m<sup>2</sup> is facing south and another private terrace, accessible from your private cellar leads you to the private garden in which you will enjoy your summer evenings in a cozy and calm atmosphere. At the technical level, the two-family house will have: - A heat pump - Underfloor heating - Triple glazed frames - Solar panels to produce hot water - Double flow ventilation - Power supply for car charger in the garage The sale price includes housing VAT of 3% already considered and subject to acceptance of the purchaser's file for the administration. The accommodation is sold with a garage for 2 cars, a cellar and a private laundry room. \*Possible supplements to be defined with the promoter