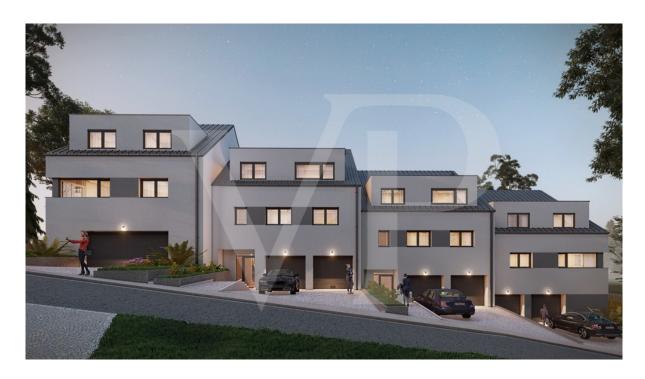

#### Lorentzweiler

# New accommodation on the top floor of a luxury two-family house on the heights of Lorentzweiler

Property ID: LU221953589\_5

PURCHASE PRICE: 994.604 EUR • LIVING SPACE: ca. 90,45 m<sup>2</sup>

- At a glance
- The property
- Energy Data
- Floor plans
- A first impression
- All about the location
- Other information
- Contact partner

#### A first impression

Luxury apartment in a two-family house on the heights of Lorentzweiler Located on the heights of Lorentzweiler and facing south, this luxury two-family house sold off-plan is ideal for a family wishing to create their own project in a quiet and green area. Combining modernity and comfort, this luxurious accommodation offers open spaces that can be converted as well as high quality services. The purchaser will be able to define his fittings\* and a wide range of materials will be offered for both floor coverings and bathrooms, etc. A large living room welcomes the dining room and the space for the open kitchen with storage room. The terrace of + - 7,20 m<sup>2</sup> is facing south and another private terrace, accessible from your private cellar leads you to the private garden in which you will enjoy your summer evenings in a cozy and calm atmosphere. At the technical level, the two-family house will have: - A heat pump - Underfloor heating - Triple glazed frames - Solar panels to produce hot water - Double flow ventilation - Power supply for car charger in the garage The sale price includes housing VAT of 3% already considered and subject to acceptance of the purchaser's file for the administration. The accommodation is sold with a garage for 2 cars, a cellar and a private laundry room. \*Possible supplements to be defined with the promoter