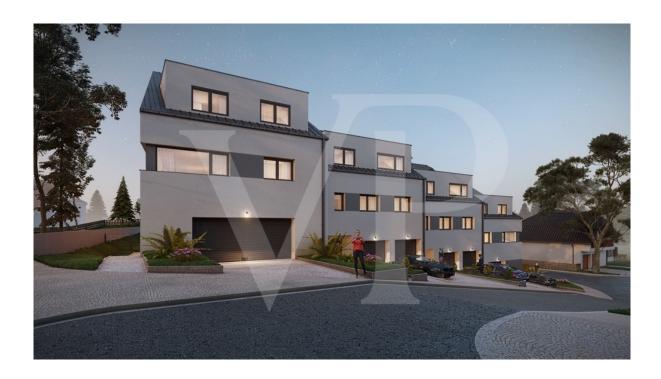

#### A first impression

Luxury apartment in a two-family house on the heights of Lorentzweiler Located on the heights of Lorentzweiler and facing south, this luxury two-family house sold off-plan is ideal for a family wishing to create their own project in a quiet and green area. Combining modernity and comfort, this luxurious accommodation offers open spaces that can be converted as well as high quality services. The purchaser will be able to define his fittings\* and a wide range of materials will be offered for both floor coverings and bathrooms, etc. A large living room welcomes the dining room and the space for the open kitchen with storage room. The terrace of + - 7,20 m<sup>2</sup> is facing south and another private terrace, accessible from your private cellar leads you to the private garden in which you will enjoy your summer evenings in a cozy and calm atmosphere. At the technical level, the two-family house will have: - A heat pump - Underfloor heating - Triple glazed frames - Solar panels to produce hot water - Double flow ventilation - Power supply for car charger in the garage The sale price includes housing VAT of 3% already considered and subject to acceptance of the purchaser's file for the administration. The accommodation is sold with a garage for 2 cars, a cellar and a private laundry room. \*Possible supplements to be defined with the promoter