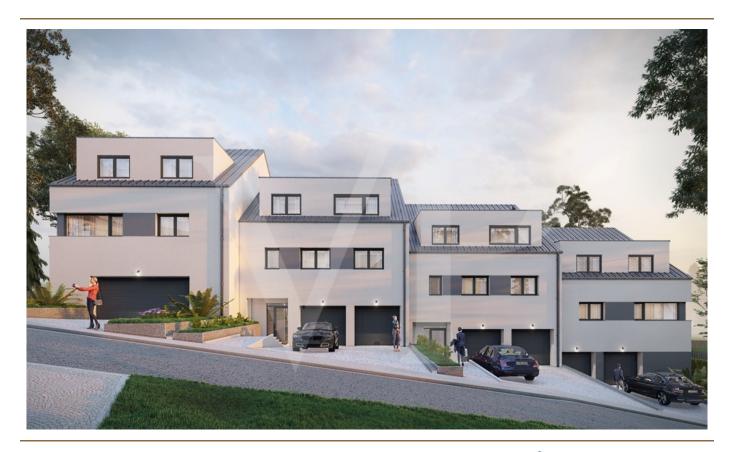

#### A first impression

Luxury apartment in a two-family house on the heights of Lorentzweiler Located on the heights of Lorentzweiler and facing south, this luxury two-family house sold off-plan is ideal for a family wishing to create their own project in a quiet and green area. Combining modernity and comfort, this luxurious accommodation offers open spaces that can be converted as well as high quality services. The purchaser will be able to define his fittings\* and a wide range of materials will be offered for both floor coverings and bathrooms, etc. A large living room welcomes the dining room and the space for the open kitchen with storage room. The terrace of + - 7,20 m<sup>2</sup> is facing south and another private terrace, accessible from your private cellar leads you to the private garden in which you will enjoy your summer evenings in a cozy and calm atmosphere. At the technical level, the two-family house will have: - A heat pump - Underfloor heating - Triple glazed frames - Solar panels to produce hot water - Double flow ventilation - Power supply for car charger in the garage The sale price includes housing VAT of 3% already considered and subject to acceptance of the purchaser's file for the administration. The accommodation is sold with a garage for 2 cars, a cellar and a private laundry room. \*Possible supplements to be defined with the promoter