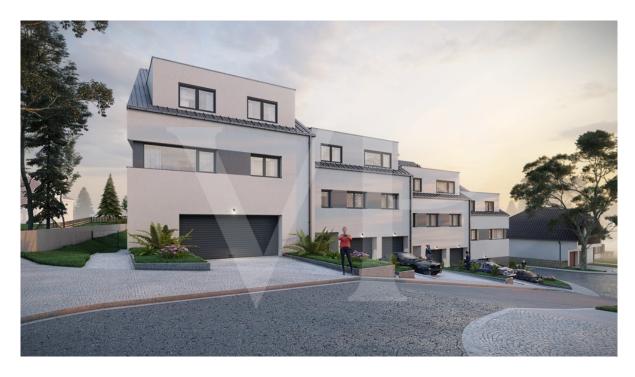

#### A first impression

Luxurious living in a two-family house on the hills of Lorentzweiler. Located in a peaceful, green setting on the heights of Lorentzweiler, this south-facing two-family home is ideal for a family seeking tranquility. This VEFA project is currently under construction: the exterior shell is complete, and interior work is well underway. Delivery is imminent! The property combines modern design with comfort, offering open spaces that can be tailored to your preferences and high-end finishes. Buyers can customize the layout\* and choose from a wide selection of materials for floors, bathrooms, and more. The living area includes a spacious lounge, dining room, and open-plan kitchen with ample storage. A 7.20 m² south-facing terrace, along with a second terrace accessible from the private cellar, leads to the private garden—perfect for enjoying relaxing summer moments in a quiet, exclusive setting. A hallway connects the three bedrooms and bathroom. On the technical side, the house comes equipped with: •Heat pump •Underfloor heating •Tripleglazed windows •Solar panels for hot water •Double-flow ventilation system •Power supply for car charger in the garage The sale price includes housing VAT of 3% already considered and subject to acceptance of the purchaser's file for the administration. The accommodation is sold with a garage for 2 cars, a cellar and a private laundry room. \*Possible supplements to be defined with the promoter