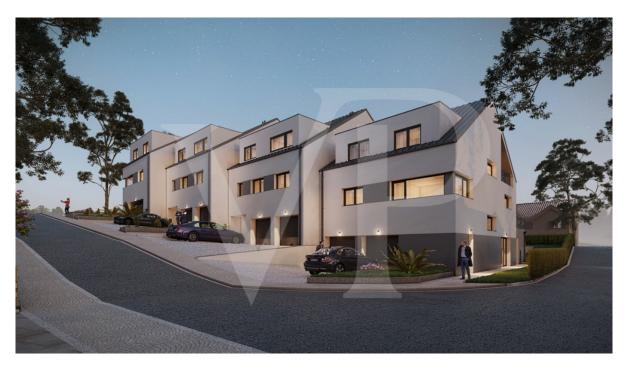

#### A first impression

Luxurious living in a two-family house on the hills of Lorentzweiler. Located in a peaceful, green setting on the heights of Lorentzweiler, this south-facing two-family home is ideal for a family seeking tranquility. This VEFA project is currently under construction: the exterior shell is complete, and interior work is well underway. Delivery is imminent! The property combines modern design with comfort, offering open spaces that can be tailored to your preferences and high-end finishes. Buyers can customize the layout\* and choose from a wide selection of materials for floors, bathrooms, and more. The living area includes a spacious lounge, dining room, and open-plan kitchen with ample storage. A 7.20 m² south-facing terrace, along with a second terrace accessible from the private cellar, leads to the private garden—perfect for enjoying relaxing summer moments in a quiet, exclusive setting. A hallway connects the three bedrooms and bathroom. On the technical side, the house comes equipped with: •Heat pump •Underfloor heating •Tripleglazed windows •Solar panels for hot water •Double-flow ventilation system •Power supply for car charger in the garage The sale price includes housing VAT of 3% already considered and subject to acceptance of the purchaser's file for the administration. The accommodation is sold with a garage for 2 cars, a cellar and a private laundry room. \*Possible supplements to be defined with the promoter