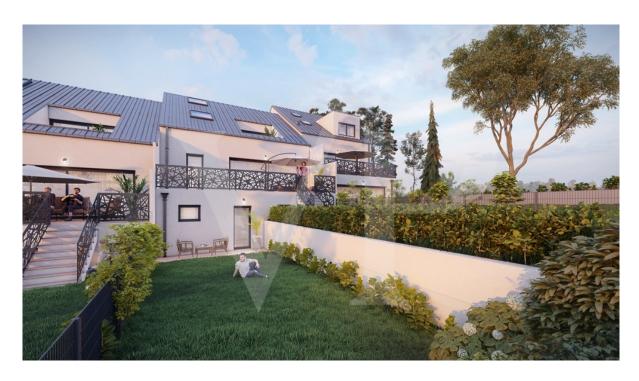

#### A first impression

Luxurious living in a two-family house on the hills of Lorentzweiler. Located in a peaceful, green setting on the heights of Lorentzweiler, this south-facing two-family home is ideal for a family seeking tranquility. This VEFA project is currently under construction: the exterior shell is complete, and interior work is well underway. Delivery is imminent! The property combines modern design with comfort, offering open spaces that can be tailored to your preferences and high-end finishes. Buyers can customize the layout\* and choose from a wide selection of materials for floors, bathrooms, and more. The living area includes a spacious lounge, dining room, and open-plan kitchen with ample storage. A 7.20 m² south-facing terrace, along with a second terrace accessible from the private cellar, leads to the private garden—perfect for enjoying relaxing summer moments in a quiet, exclusive setting. A hallway connects the three bedrooms and bathroom. On the technical side, the house comes equipped with: •Heat pump •Underfloor heating •Tripleglazed windows •Solar panels for hot water •Double-flow ventilation system •Power supply for car charger in the garage The sale price includes housing VAT of 3% already considered and subject to acceptance of the purchaser's file for the administration. The accommodation is sold with a garage for 2 cars, a cellar and a private laundry room. \*Possible supplements to be defined with the promoter