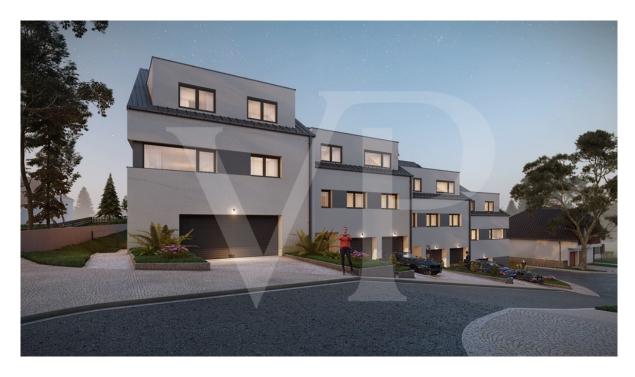

#### A first impression

Luxurious living in a two-family house on the hills of Lorentzweiler. Located in a peaceful, green setting on the heights of Lorentzweiler, this south-facing two-family home is ideal for a family seeking tranquility. This VEFA project is currently under construction: the exterior shell is complete, and interior work is well underway. Delivery is imminent! The property combines modern design with comfort, offering open spaces that can be tailored to your preferences and high-end finishes. Buyers can customize the layout\* and choose from a wide selection of materials for floors, bathrooms, and more. The living area includes a spacious lounge, dining room, and open-plan kitchen with ample storage. A 7.20 m² south-facing terrace, along with a second terrace accessible from the private cellar, leads to the private garden—perfect for enjoying relaxing summer moments in a quiet, exclusive setting. A hallway connects the three bedrooms and bathroom. On the technical side, the house comes equipped with: •Heat pump •Underfloor heating •Tripleglazed windows •Solar panels for hot water •Double-flow ventilation system •Power supply for car charger in the garage The sale price includes housing VAT of 3% already considered and subject to acceptance of the purchaser's file for the administration. The accommodation is sold with a garage for 2 cars, a cellar and a private laundry room. \*Possible supplements to be defined with the promoter