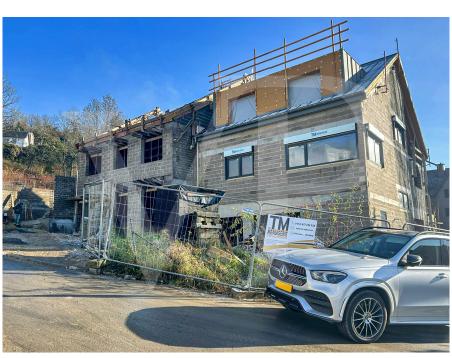

#### A first impression

Luxurious living in a two-family house on the hills of Lorentzweiler. Located in a peaceful, green setting on the heights of Lorentzweiler, this south-facing two-family home is ideal for a family seeking tranquility. This VEFA project is currently under construction: the exterior shell is complete, and interior work is well underway. Delivery is imminent! The property combines modern design with comfort, offering open spaces that can be tailored to your preferences and high-end finishes. Buyers can customize the layout\* and choose from a wide selection of materials for floors, bathrooms, and more. The living area includes a spacious lounge, dining room, and open-plan kitchen with ample storage. A 7.20 m² south-facing terrace, along with a second terrace accessible from the private cellar, leads to the private garden—perfect for enjoying relaxing summer moments in a quiet, exclusive setting. A hallway connects the three bedrooms and bathroom. On the technical side, the house comes equipped with: •Heat pump •Underfloor heating •Tripleglazed windows •Solar panels for hot water •Double-flow ventilation system •Power supply for car charger in the garage The sale price includes housing VAT of 3% already considered and subject to acceptance of the purchaser's file for the administration. The accommodation is sold with a garage for 2 cars, a cellar and a private laundry room. \*Possible supplements to be defined with the promoter