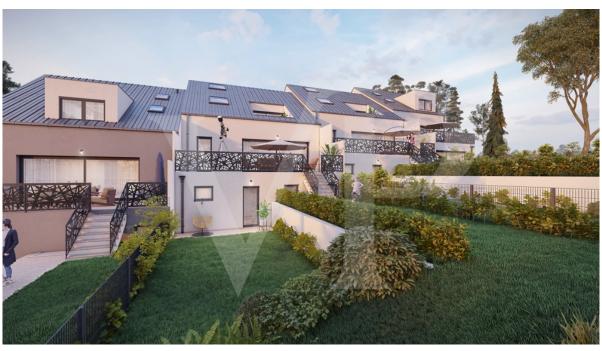

#### A first impression

Luxurious living in a two-family house on the hills of Lorentzweiler. Located in a peaceful, green setting on the heights of Lorentzweiler, this south-facing two-family home is ideal for a family seeking tranquility. This VEFA project is currently under construction: the exterior shell is complete, and interior work is well underway. Delivery is imminent! The property combines modern design with comfort, offering open spaces that can be tailored to your preferences and high-end finishes. Buyers can customize the layout\* and choose from a wide selection of materials for floors, bathrooms, and more. The living area includes a spacious lounge, dining room, and open-plan kitchen with ample storage. A 7.20 m² south-facing terrace, along with a second terrace accessible from the private cellar, leads to the private garden—perfect for enjoying relaxing summer moments in a quiet, exclusive setting. A hallway connects the three bedrooms and bathroom. On the technical side, the house comes equipped with: •Heat pump •Underfloor heating •Tripleglazed windows •Solar panels for hot water •Double-flow ventilation system •Power supply for car charger in the garage The sale price includes housing VAT of 3% already considered and subject to acceptance of the purchaser's file for the administration. The accommodation is sold with a garage for 2 cars, a cellar and a private laundry room. \*Possible supplements to be defined with the promoter