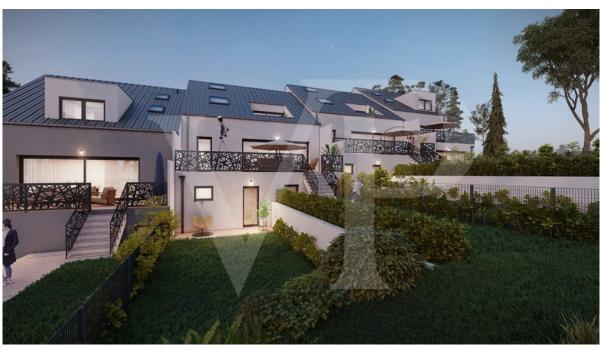

#### A first impression

Luxurious living in a two-family house on the hills of Lorentzweiler. Located in a peaceful, green setting on the heights of Lorentzweiler, this south-facing two-family home is ideal for a family seeking tranquility. This VEFA project is currently under construction: the exterior shell is complete, and interior work is well underway. Delivery is imminent! The property combines modern design with comfort, offering open spaces that can be tailored to your preferences and high-end finishes. Buyers can customize the layout\* and choose from a wide selection of materials for floors, bathrooms, and more. The living area includes a spacious lounge, dining room, and open-plan kitchen with ample storage. A 7.20 m² south-facing terrace, along with a second terrace accessible from the private cellar, leads to the private garden—perfect for enjoying relaxing summer moments in a quiet, exclusive setting. A hallway connects the three bedrooms and bathroom. On the technical side, the house comes equipped with: •Heat pump •Underfloor heating •Tripleglazed windows •Solar panels for hot water •Double-flow ventilation system •Power supply for car charger in the garage The sale price includes housing VAT of 3% already considered and subject to acceptance of the purchaser's file for the administration. The accommodation is sold with a garage for 2 cars, a cellar and a private laundry room. \*Possible supplements to be defined with the promoter