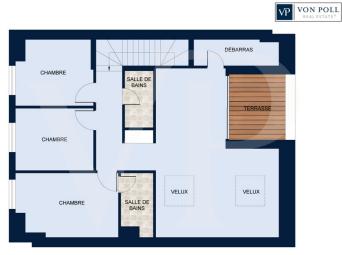

### Floor plans

Les plans sont fournis à titre d'information et ne sont pas contractuels

Les plans sont fournis à titre d'information et ne sont pas contractuel

This floor plan is not to scale. The documents were given to us by the client. For this reason, we cannot guarantee the accuracy of the information.

#### A first impression

Luxurious living in a two-family house on the hills of Lorentzweiler. Located in a peaceful, green setting on the heights of Lorentzweiler, this south-facing two-family home is ideal for a family seeking tranquility. This VEFA project is currently under construction: the exterior shell is complete, and interior work is well underway. Delivery is imminent! The property combines modern design with comfort, offering open spaces that can be tailored to your preferences and high-end finishes. Buyers can customize the layout\* and choose from a wide selection of materials for floors, bathrooms, and more. The living area includes a spacious lounge, dining room, and open-plan kitchen with ample storage. A 7.20 m² south-facing terrace, along with a second terrace accessible from the private cellar, leads to the private garden—perfect for enjoying relaxing summer moments in a quiet, exclusive setting. A hallway connects the three bedrooms and bathroom. On the technical side, the house comes equipped with: •Heat pump •Underfloor heating •Tripleglazed windows •Solar panels for hot water •Double-flow ventilation system •Power supply for car charger in the garage The sale price includes housing VAT of 3% already considered and subject to acceptance of the purchaser's file for the administration. The accommodation is sold with a garage for 2 cars, a cellar and a private laundry room. \*Possible supplements to be defined with the promoter