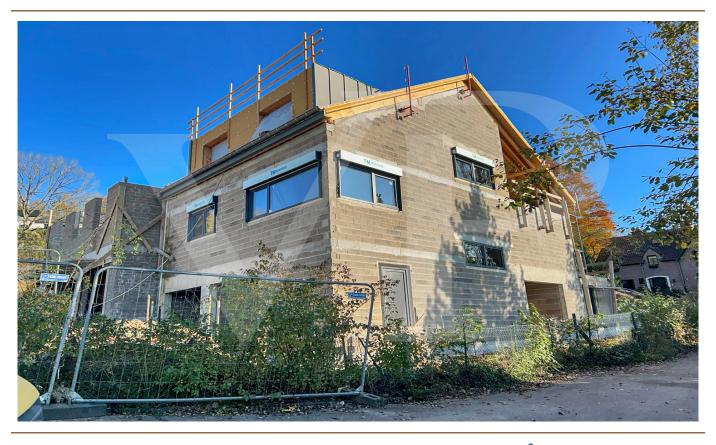

#### A first impression

Luxurious living in a two-family house on the hills of Lorentzweiler. Located in a peaceful, green setting on the heights of Lorentzweiler, this south-facing two-family home is ideal for a family seeking tranquility. This VEFA project is currently under construction: the exterior shell is complete, and interior work is well underway. Delivery is imminent! The property combines modern design with comfort, offering open spaces that can be tailored to your preferences and high-end finishes. Buyers can customize the layout\* and choose from a wide selection of materials for floors, bathrooms, and more. The living area includes a spacious lounge, dining room, and open-plan kitchen with ample storage. A 7.20 m² south-facing terrace, along with a second terrace accessible from the private cellar, leads to the private garden—perfect for enjoying relaxing summer moments in a quiet, exclusive setting. A hallway connects the three bedrooms and bathroom. On the technical side, the house comes equipped with: •Heat pump •Underfloor heating •Tripleglazed windows •Solar panels for hot water •Double-flow ventilation system •Power supply for car charger in the garage The sale price includes housing VAT of 3% already considered and subject to acceptance of the purchaser's file for the administration. The accommodation is sold with a garage for 2 cars, a cellar and a private laundry room. \*Possible supplements to be defined with the promoter