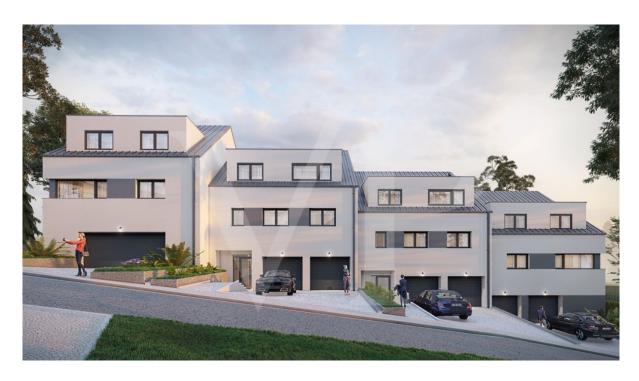

#### A first impression

Luxurious living in a two-family house on the hills of Lorentzweiler. Located in a peaceful, green setting on the heights of Lorentzweiler, this south-facing two-family home is ideal for a family seeking tranquility. This VEFA project is currently under construction: the exterior shell is complete, and interior work is well underway. Delivery is imminent! The property combines modern design with comfort, offering open spaces that can be tailored to your preferences and high-end finishes. Buyers can customize the layout\* and choose from a wide selection of materials for floors, bathrooms, and more. The living area includes a spacious lounge, dining room, and open-plan kitchen with ample storage. A 7.20 m² south-facing terrace, along with a second terrace accessible from the private cellar, leads to the private garden—perfect for enjoying relaxing summer moments in a quiet, exclusive setting. A hallway connects the three bedrooms and bathroom. On the technical side, the house comes equipped with: •Heat pump •Underfloor heating •Tripleglazed windows •Solar panels for hot water •Double-flow ventilation system •Power supply for car charger in the garage The sale price includes housing VAT of 3% already considered and subject to acceptance of the purchaser's file for the administration. The accommodation is sold with a garage for 2 cars, a cellar and a private laundry room. \*Possible supplements to be defined with the promoter