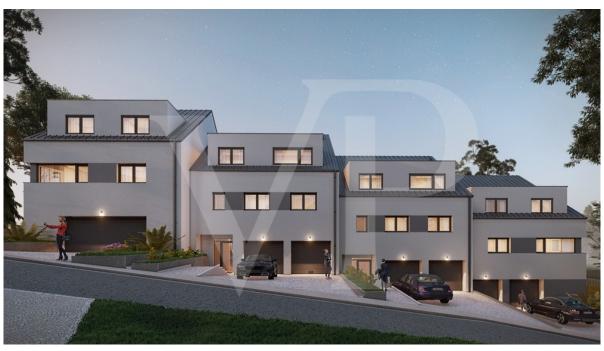

#### A first impression

Luxurious living in a two-family house on the hills of Lorentzweiler. Located in a peaceful, green setting on the heights of Lorentzweiler, this south-facing two-family home is ideal for a family seeking tranquility. This VEFA project is currently under construction: the exterior shell is complete, and interior work is well underway. Delivery is imminent! The property combines modern design with comfort, offering open spaces that can be tailored to your preferences and high-end finishes. Buyers can customize the layout\* and choose from a wide selection of materials for floors, bathrooms, and more. The living area includes a spacious lounge, dining room, and open-plan kitchen with ample storage. A 7.20 m² south-facing terrace, along with a second terrace accessible from the private cellar, leads to the private garden—perfect for enjoying relaxing summer moments in a quiet, exclusive setting. A hallway connects the three bedrooms and bathroom. On the technical side, the house comes equipped with: •Heat pump •Underfloor heating •Tripleglazed windows •Solar panels for hot water •Double-flow ventilation system •Power supply for car charger in the garage The sale price includes housing VAT of 3% already considered and subject to acceptance of the purchaser's file for the administration. The accommodation is sold with a garage for 2 cars, a cellar and a private laundry room. \*Possible supplements to be defined with the promoter