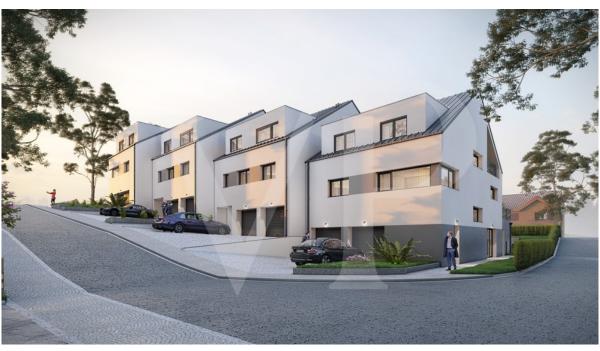

#### A first impression

Luxurious living in a two-family house on the hills of Lorentzweiler. Located in a peaceful, green setting on the heights of Lorentzweiler, this south-facing two-family home is ideal for a family seeking tranquility. This VEFA project is currently under construction: the exterior shell is complete, and interior work is well underway. Delivery is imminent! The property combines modern design with comfort, offering open spaces that can be tailored to your preferences and high-end finishes. Buyers can customize the layout\* and choose from a wide selection of materials for floors, bathrooms, and more. The living area includes a spacious lounge, dining room, and open-plan kitchen with ample storage. A 7.20 m² south-facing terrace, along with a second terrace accessible from the private cellar, leads to the private garden—perfect for enjoying relaxing summer moments in a quiet, exclusive setting. A hallway connects the three bedrooms and bathroom. On the technical side, the house comes equipped with: •Heat pump •Underfloor heating •Tripleglazed windows •Solar panels for hot water •Double-flow ventilation system •Power supply for car charger in the garage The sale price includes housing VAT of 3% already considered and subject to acceptance of the purchaser's file for the administration. The accommodation is sold with a garage for 2 cars, a cellar and a private laundry room. \*Possible supplements to be defined with the promoter