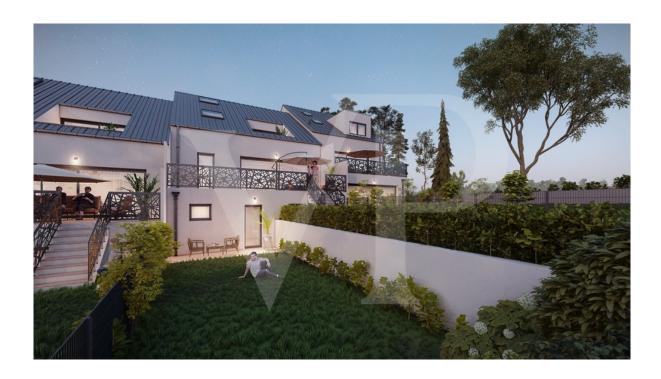

#### A first impression

Luxurious living in a two-family house on the hills of Lorentzweiler. Located in a peaceful, green setting on the heights of Lorentzweiler, this south-facing two-family home is ideal for a family seeking tranquility. This VEFA project is currently under construction: the exterior shell is complete, and interior work is well underway. Delivery is imminent! The property combines modern design with comfort, offering open spaces that can be tailored to your preferences and high-end finishes. Buyers can customize the layout\* and choose from a wide selection of materials for floors, bathrooms, and more. The living area includes a spacious lounge, dining room, and open-plan kitchen with ample storage. A 7.20 m² south-facing terrace, along with a second terrace accessible from the private cellar, leads to the private garden—perfect for enjoying relaxing summer moments in a quiet, exclusive setting. A hallway connects the three bedrooms and bathroom. On the technical side, the house comes equipped with: •Heat pump •Underfloor heating •Tripleglazed windows •Solar panels for hot water •Double-flow ventilation system •Power supply for car charger in the garage The sale price includes housing VAT of 3% already considered and subject to acceptance of the purchaser's file for the administration. The accommodation is sold with a garage for 2 cars, a cellar and a private laundry room. \*Possible supplements to be defined with the promoter