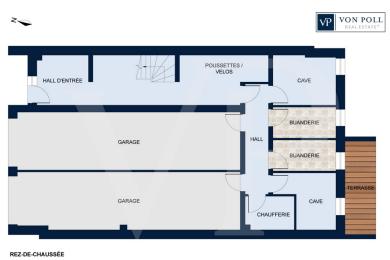

### Floor plans

Les plans sont fournis à titre d'information et ne sont pas contractuels

Les plans sont fournis à titre d'information et ne sont pas contractuel

This floor plan is not to scale. The documents were given to us by the client. For this reason, we cannot guarantee the accuracy of the information.

#### A first impression

Luxurious living in a two-family house on the hills of Lorentzweiler. Located in a peaceful, green setting on the heights of Lorentzweiler, this south-facing two-family home is ideal for a family seeking tranquility. This VEFA project is currently under construction: the exterior shell is complete, and interior work is well underway. Delivery is imminent! The property combines modern design with comfort, offering open spaces that can be tailored to your preferences and high-end finishes. Buyers can customize the layout\* and choose from a wide selection of materials for floors, bathrooms, and more. The living area includes a spacious lounge, dining room, and open-plan kitchen with ample storage. A 7.20 m² south-facing terrace, along with a second terrace accessible from the private cellar, leads to the private garden—perfect for enjoying relaxing summer moments in a quiet, exclusive setting. A hallway connects the three bedrooms and bathroom. On the technical side, the house comes equipped with: •Heat pump •Underfloor heating •Tripleglazed windows •Solar panels for hot water •Double-flow ventilation system •Power supply for car charger in the garage The sale price includes housing VAT of 3% already considered and subject to acceptance of the purchaser's file for the administration. The accommodation is sold with a garage for 2 cars, a cellar and a private laundry room. \*Possible supplements to be defined with the promoter