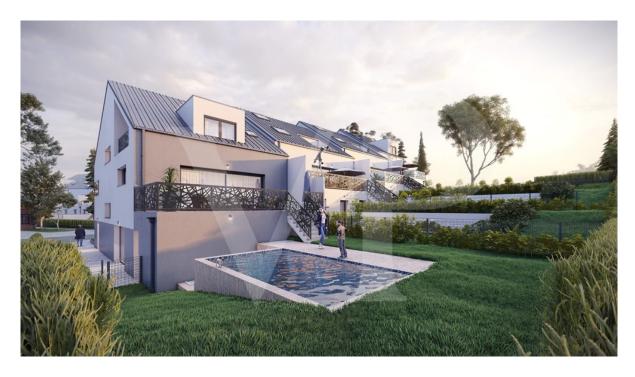

#### A first impression

Two-family house with large private garden and terrace on the heights of Lorentzweiler This accommodation is available in 2 or 3 bedroom versions. Located on the heights of Lorentzweiler and facing south, this luxury two-family house sold off-plan is ideal for a family wishing to create their own project in a quiet and green area. Combining modernity and comfort, this luxurious accommodation offers open spaces that can be converted as well as high quality services. The purchaser will be able to define his fittings\* and a wide range of materials will be offered for both floor coverings and bathrooms, etc. The 2 bedrooms each have their own bathroom. A large living room welcomes the dining room and the space for the open kitchen with storage room. The terrace of + - 33 m<sup>2</sup> facing south leads you to the private garden in which you will enjoy your summer evenings in a cozy and calm atmosphere. At the technical level, the two-family house will have: - A heat pump - Underfloor heating - Triple glazed frames - Solar panels to produce hot water -Double flow ventilation - Power supply for car charger in the garage The sale price includes housing VAT of 3% already considered and subject to acceptance of the purchaser's file for the administration. The accommodation is sold with a garage for 2 cars, a cellar and a private laundry room. \*Possible supplements to be defined with the promoter