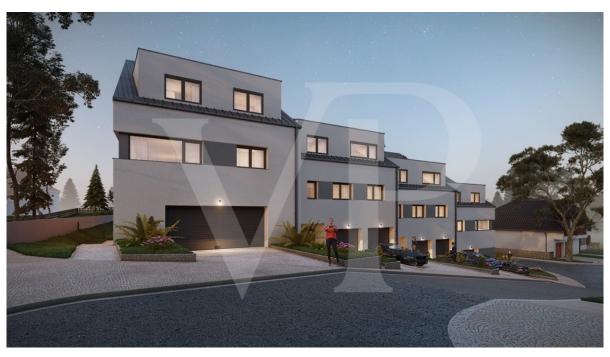

#### A first impression

Two-family house with large private garden and terrace on the heights of Lorentzweiler This accommodation is available in 2 or 3 bedroom versions. Located on the heights of Lorentzweiler and facing south, this luxury two-family house sold off-plan is ideal for a family wishing to create their own project in a quiet and green area. Combining modernity and comfort, this luxurious accommodation offers open spaces that can be converted as well as high quality services. The purchaser will be able to define his fittings\* and a wide range of materials will be offered for both floor coverings and bathrooms, etc. The 2 bedrooms each have their own bathroom. A large living room welcomes the dining room and the space for the open kitchen with storage room. The terrace of + - 33 m<sup>2</sup> facing south leads you to the private garden in which you will enjoy your summer evenings in a cozy and calm atmosphere. At the technical level, the two-family house will have: - A heat pump - Underfloor heating - Triple glazed frames - Solar panels to produce hot water -Double flow ventilation - Power supply for car charger in the garage The sale price includes housing VAT of 3% already considered and subject to acceptance of the purchaser's file for the administration. The accommodation is sold with a garage for 2 cars, a cellar and a private laundry room. \*Possible supplements to be defined with the promoter