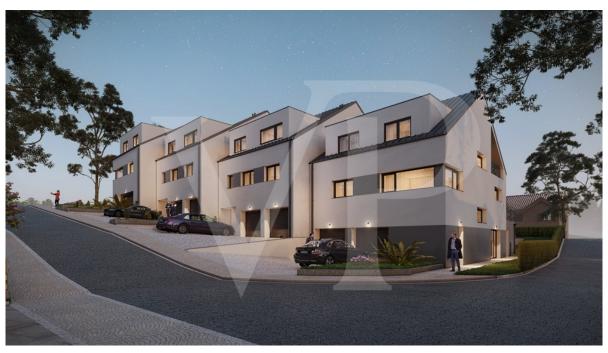

#### A first impression

Two-family house with large private garden and terrace on the heights of Lorentzweiler This accommodation is available in 2 or 3 bedroom versions. Located on the heights of Lorentzweiler and facing south, this luxury two-family house sold off-plan is ideal for a family wishing to create their own project in a quiet and green area. Combining modernity and comfort, this luxurious accommodation offers open spaces that can be converted as well as high quality services. The purchaser will be able to define his fittings\* and a wide range of materials will be offered for both floor coverings and bathrooms, etc. The 2 bedrooms each have their own bathroom. A large living room welcomes the dining room and the space for the open kitchen with storage room. The terrace of + - 33 m<sup>2</sup> facing south leads you to the private garden in which you will enjoy your summer evenings in a cozy and calm atmosphere. At the technical level, the two-family house will have: - A heat pump - Underfloor heating - Triple glazed frames - Solar panels to produce hot water -Double flow ventilation - Power supply for car charger in the garage The sale price includes housing VAT of 3% already considered and subject to acceptance of the purchaser's file for the administration. The accommodation is sold with a garage for 2 cars, a cellar and a private laundry room. \*Possible supplements to be defined with the promoter