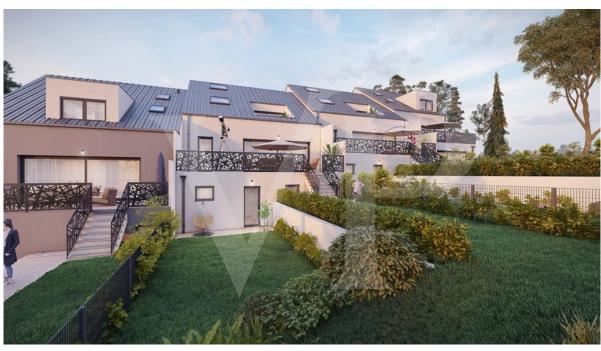

#### A first impression

Two-family house with large private garden and terrace on the heights of Lorentzweiler This accommodation is available in 2 or 3 bedroom versions. Located on the heights of Lorentzweiler and facing south, this luxury two-family house sold off-plan is ideal for a family wishing to create their own project in a quiet and green area. Combining modernity and comfort, this luxurious accommodation offers open spaces that can be converted as well as high quality services. The purchaser will be able to define his fittings\* and a wide range of materials will be offered for both floor coverings and bathrooms, etc. The 2 bedrooms each have their own bathroom. A large living room welcomes the dining room and the space for the open kitchen with storage room. The terrace of + - 33 m<sup>2</sup> facing south leads you to the private garden in which you will enjoy your summer evenings in a cozy and calm atmosphere. At the technical level, the two-family house will have: - A heat pump - Underfloor heating - Triple glazed frames - Solar panels to produce hot water -Double flow ventilation - Power supply for car charger in the garage The sale price includes housing VAT of 3% already considered and subject to acceptance of the purchaser's file for the administration. The accommodation is sold with a garage for 2 cars, a cellar and a private laundry room. \*Possible supplements to be defined with the promoter