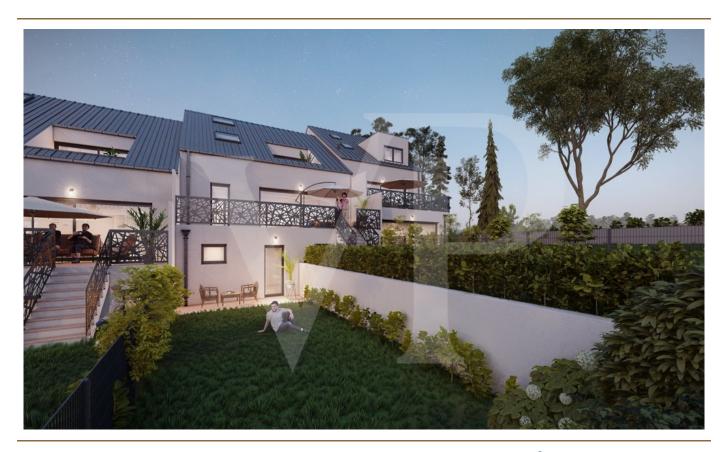

#### A first impression

Two-family house with large private garden and terrace on the heights of Lorentzweiler This accommodation is available in 2 or 3 bedroom versions. Located on the heights of Lorentzweiler and facing south, this luxury two-family house sold off-plan is ideal for a family wishing to create their own project in a quiet and green area. Combining modernity and comfort, this luxurious accommodation offers open spaces that can be converted as well as high quality services. The purchaser will be able to define his fittings\* and a wide range of materials will be offered for both floor coverings and bathrooms, etc. The 2 bedrooms each have their own bathroom. A large living room welcomes the dining room and the space for the open kitchen with storage room. The terrace of + - 33 m<sup>2</sup> facing south leads you to the private garden in which you will enjoy your summer evenings in a cozy and calm atmosphere. At the technical level, the two-family house will have: - A heat pump - Underfloor heating - Triple glazed frames - Solar panels to produce hot water -Double flow ventilation - Power supply for car charger in the garage The sale price includes housing VAT of 3% already considered and subject to acceptance of the purchaser's file for the administration. The accommodation is sold with a garage for 2 cars, a cellar and a private laundry room. \*Possible supplements to be defined with the promoter