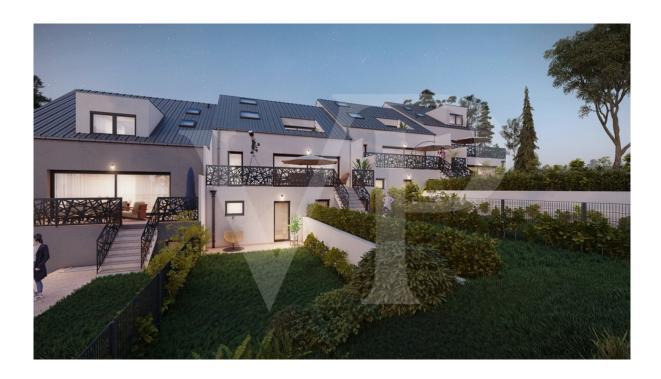

#### A first impression

Two-family house with large private garden and terrace on the heights of Lorentzweiler This accommodation is available in 2 or 3 bedroom versions. Located on the heights of Lorentzweiler and facing south, this luxury two-family house sold off-plan is ideal for a family wishing to create their own project in a quiet and green area. Combining modernity and comfort, this luxurious accommodation offers open spaces that can be converted as well as high quality services. The purchaser will be able to define his fittings\* and a wide range of materials will be offered for both floor coverings and bathrooms, etc. The 2 bedrooms each have their own bathroom. A large living room welcomes the dining room and the space for the open kitchen with storage room. The terrace of + - 33 m<sup>2</sup> facing south leads you to the private garden in which you will enjoy your summer evenings in a cozy and calm atmosphere. At the technical level, the two-family house will have: - A heat pump - Underfloor heating - Triple glazed frames - Solar panels to produce hot water -Double flow ventilation - Power supply for car charger in the garage The sale price includes housing VAT of 3% already considered and subject to acceptance of the purchaser's file for the administration. The accommodation is sold with a garage for 2 cars, a cellar and a private laundry room. \*Possible supplements to be defined with the promoter