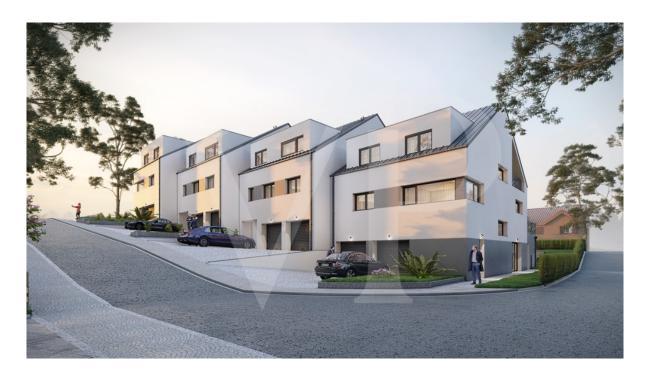

#### A first impression

Two-family house with large private garden and terrace on the heights of Lorentzweiler This accommodation is available in 2 or 3 bedroom versions. Located on the heights of Lorentzweiler and facing south, this luxury two-family house sold off-plan is ideal for a family wishing to create their own project in a quiet and green area. Combining modernity and comfort, this luxurious accommodation offers open spaces that can be converted as well as high quality services. The purchaser will be able to define his fittings\* and a wide range of materials will be offered for both floor coverings and bathrooms, etc. The 2 bedrooms each have their own bathroom. A large living room welcomes the dining room and the space for the open kitchen with storage room. The terrace of + - 33 m<sup>2</sup> facing south leads you to the private garden in which you will enjoy your summer evenings in a cozy and calm atmosphere. At the technical level, the two-family house will have: - A heat pump - Underfloor heating - Triple glazed frames - Solar panels to produce hot water -Double flow ventilation - Power supply for car charger in the garage The sale price includes housing VAT of 3% already considered and subject to acceptance of the purchaser's file for the administration. The accommodation is sold with a garage for 2 cars, a cellar and a private laundry room. \*Possible supplements to be defined with the promoter