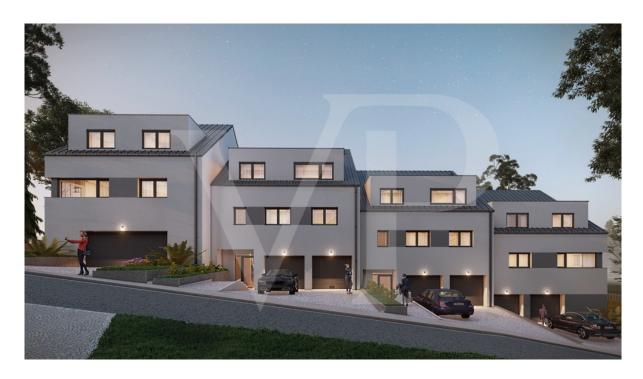

#### A first impression

Two-family house with large private garden and terrace on the heights of Lorentzweiler This accommodation is available in 2 or 3 bedroom versions. Located on the heights of Lorentzweiler and facing south, this luxury two-family house sold off-plan is ideal for a family wishing to create their own project in a quiet and green area. Combining modernity and comfort, this luxurious accommodation offers open spaces that can be converted as well as high quality services. The purchaser will be able to define his fittings\* and a wide range of materials will be offered for both floor coverings and bathrooms, etc. The 2 bedrooms each have their own bathroom. A large living room welcomes the dining room and the space for the open kitchen with storage room. The terrace of + - 33 m<sup>2</sup> facing south leads you to the private garden in which you will enjoy your summer evenings in a cozy and calm atmosphere. At the technical level, the two-family house will have: - A heat pump - Underfloor heating - Triple glazed frames - Solar panels to produce hot water -Double flow ventilation - Power supply for car charger in the garage The sale price includes housing VAT of 3% already considered and subject to acceptance of the purchaser's file for the administration. The accommodation is sold with a garage for 2 cars, a cellar and a private laundry room. \*Possible supplements to be defined with the promoter