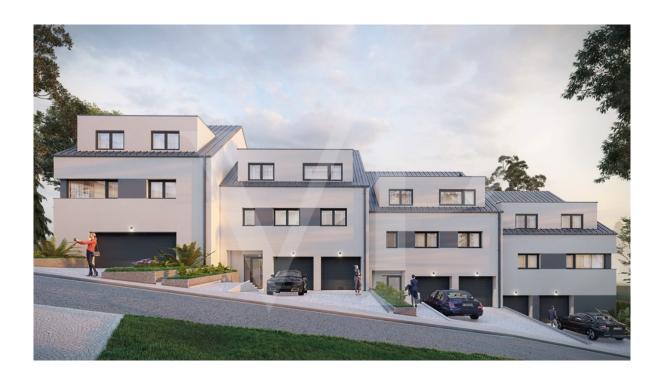

#### A first impression

Single-family house with office space free on 3 sides on the heights of Lorentzweiler Located on the heights of Lorentzweiler and facing south, this luxury off plan house is ideal for a family wishing to create their own project in a quiet and green area. Combining modernity and comfort, this luxurious house offers open spaces that can be converted as well as high quality services. The purchaser will be able to define his fittings\* and a wide range of materials will be offered for floor coverings, bathrooms, etc. The 5 bedrooms, each with its own bathroom, are located on every floor of the house. A large room on the ground floor with its access to a large terrace can be used as a bedroom, office, hobbyroom or office for a liberal profession, for example. Facing south, both terraces (20 and 25 m²) of the house has access to the garden that will welcome your summer dinner in a cozy and calm atmosphere. At the technical level, the house will have: - A heat pump - Underfloor heating - Triple glazed frames - Solar panels to produce hot water - Double flow ventilation - Power supply for car charger in the garage The sale price includes housing VAT of 3% already considered and subject to acceptance of the purchaser's file for the administration. \*Possible supplements to be defined with the promoter