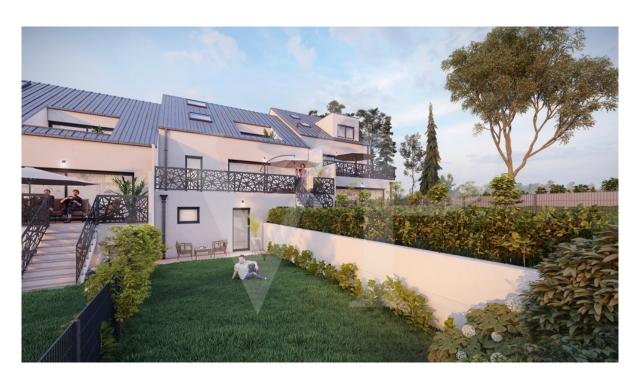

#### A first impression

Single-family house with office space free on 3 sides on the heights of Lorentzweiler Located on the heights of Lorentzweiler and facing south, this luxury off plan house is ideal for a family wishing to create their own project in a quiet and green area. Combining modernity and comfort, this luxurious house offers open spaces that can be converted as well as high quality services. The purchaser will be able to define his fittings\* and a wide range of materials will be offered for floor coverings, bathrooms, etc. The 5 bedrooms, each with its own bathroom, are located on every floor of the house. A large room on the ground floor with its access to a large terrace can be used as a bedroom, office, hobbyroom or office for a liberal profession, for example. Facing south, both terraces (20 and 25 m²) of the house has access to the garden that will welcome your summer dinner in a cozy and calm atmosphere. At the technical level, the house will have: - A heat pump - Underfloor heating - Triple glazed frames - Solar panels to produce hot water - Double flow ventilation - Power supply for car charger in the garage The sale price includes housing VAT of 3% already considered and subject to acceptance of the purchaser's file for the administration. \*Possible supplements to be defined with the promoter