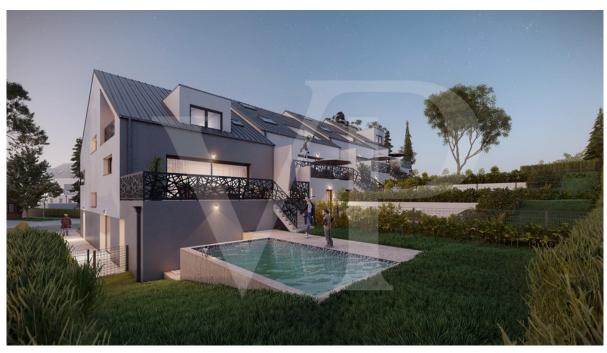

#### A first impression

Single-family house with office space free on 3 sides on the heights of Lorentzweiler Located on the heights of Lorentzweiler and facing south, this luxury off plan house is ideal for a family wishing to create their own project in a quiet and green area. Combining modernity and comfort, this luxurious house offers open spaces that can be converted as well as high quality services. The purchaser will be able to define his fittings\* and a wide range of materials will be offered for floor coverings, bathrooms, etc. The 5 bedrooms, each with its own bathroom, are located on every floor of the house. A large room on the ground floor with its access to a large terrace can be used as a bedroom, office, hobbyroom or office for a liberal profession, for example. Facing south, both terraces (20 and 25 m²) of the house has access to the garden that will welcome your summer dinner in a cozy and calm atmosphere. At the technical level, the house will have: - A heat pump - Underfloor heating - Triple glazed frames - Solar panels to produce hot water - Double flow ventilation - Power supply for car charger in the garage The sale price includes housing VAT of 3% already considered and subject to acceptance of the purchaser's file for the administration. \*Possible supplements to be defined with the promoter