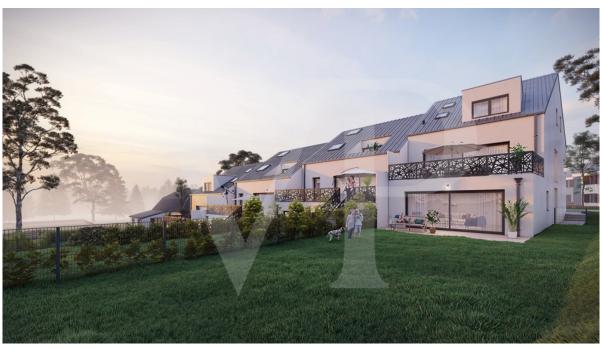

#### A first impression

Single-family house with office space free on 3 sides on the heights of Lorentzweiler Located on the heights of Lorentzweiler and facing south, this luxury off plan house is ideal for a family wishing to create their own project in a quiet and green area. Combining modernity and comfort, this luxurious house offers open spaces that can be converted as well as high quality services. The purchaser will be able to define his fittings\* and a wide range of materials will be offered for floor coverings, bathrooms, etc. The 5 bedrooms, each with its own bathroom, are located on every floor of the house. A large room on the ground floor with its access to a large terrace can be used as a bedroom, office, hobbyroom or office for a liberal profession, for example. Facing south, both terraces (20 and 25 m²) of the house has access to the garden that will welcome your summer dinner in a cozy and calm atmosphere. At the technical level, the house will have: - A heat pump - Underfloor heating - Triple glazed frames - Solar panels to produce hot water - Double flow ventilation - Power supply for car charger in the garage The sale price includes housing VAT of 3% already considered and subject to acceptance of the purchaser's file for the administration. \*Possible supplements to be defined with the promoter