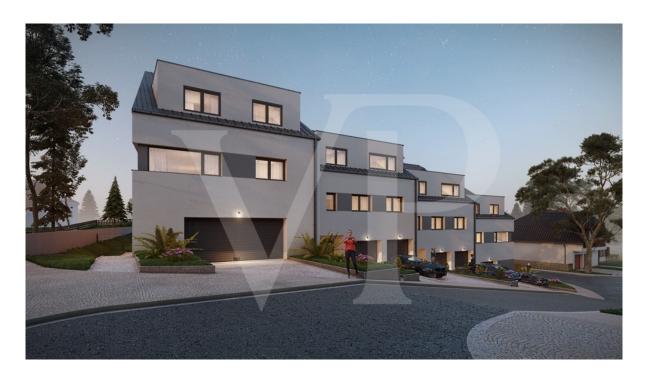

#### A first impression

Single-family house with office space free on 3 sides on the heights of Lorentzweiler Located on the heights of Lorentzweiler and facing south, this luxury off plan house is ideal for a family wishing to create their own project in a quiet and green area. Combining modernity and comfort, this luxurious house offers open spaces that can be converted as well as high quality services. The purchaser will be able to define his fittings\* and a wide range of materials will be offered for floor coverings, bathrooms, etc. The 5 bedrooms, each with its own bathroom, are located on every floor of the house. A large room on the ground floor with its access to a large terrace can be used as a bedroom, office, hobbyroom or office for a liberal profession, for example. Facing south, both terraces (20 and 25 m²) of the house has access to the garden that will welcome your summer dinner in a cozy and calm atmosphere. At the technical level, the house will have: - A heat pump - Underfloor heating - Triple glazed frames - Solar panels to produce hot water - Double flow ventilation - Power supply for car charger in the garage The sale price includes housing VAT of 3% already considered and subject to acceptance of the purchaser's file for the administration. \*Possible supplements to be defined with the promoter