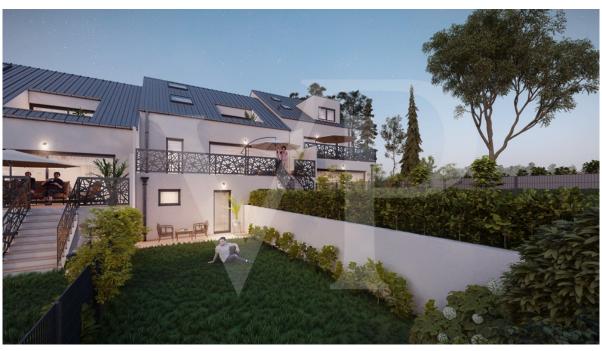

#### A first impression

Single-family house with office space free on 3 sides on the heights of Lorentzweiler Located on the heights of Lorentzweiler and facing south, this luxury off plan house is ideal for a family wishing to create their own project in a quiet and green area. Combining modernity and comfort, this luxurious house offers open spaces that can be converted as well as high quality services. The purchaser will be able to define his fittings\* and a wide range of materials will be offered for floor coverings, bathrooms, etc. The 5 bedrooms, each with its own bathroom, are located on every floor of the house. A large room on the ground floor with its access to a large terrace can be used as a bedroom, office, hobbyroom or office for a liberal profession, for example. Facing south, both terraces (20 and 25 m²) of the house has access to the garden that will welcome your summer dinner in a cozy and calm atmosphere. At the technical level, the house will have: - A heat pump - Underfloor heating - Triple glazed frames - Solar panels to produce hot water - Double flow ventilation - Power supply for car charger in the garage The sale price includes housing VAT of 3% already considered and subject to acceptance of the purchaser's file for the administration. \*Possible supplements to be defined with the promoter