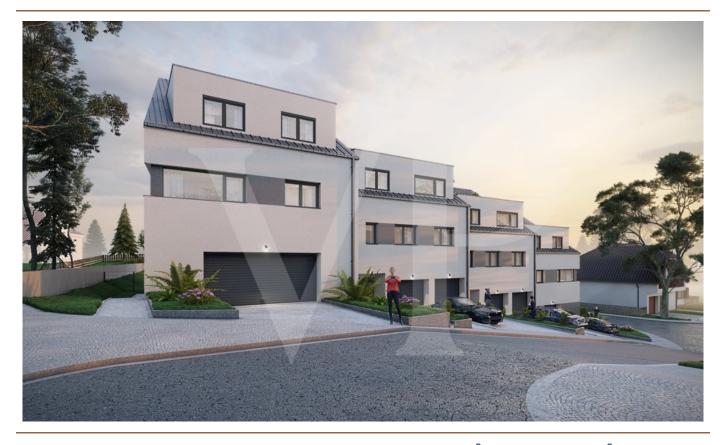

#### A first impression

Single-family house with office space free on 3 sides on the heights of Lorentzweiler Located on the heights of Lorentzweiler and facing south, this luxury off plan house is ideal for a family wishing to create their own project in a quiet and green area. Combining modernity and comfort, this luxurious house offers open spaces that can be converted as well as high quality services. The purchaser will be able to define his fittings\* and a wide range of materials will be offered for floor coverings, bathrooms, etc. The 5 bedrooms, each with its own bathroom, are located on every floor of the house. A large room on the ground floor with its access to a large terrace can be used as a bedroom, office, hobbyroom or office for a liberal profession, for example. Facing south, both terraces (20 and 25 m²) of the house has access to the garden that will welcome your summer dinner in a cozy and calm atmosphere. At the technical level, the house will have: - A heat pump - Underfloor heating - Triple glazed frames - Solar panels to produce hot water - Double flow ventilation - Power supply for car charger in the garage The sale price includes housing VAT of 3% already considered and subject to acceptance of the purchaser's file for the administration. \*Possible supplements to be defined with the promoter