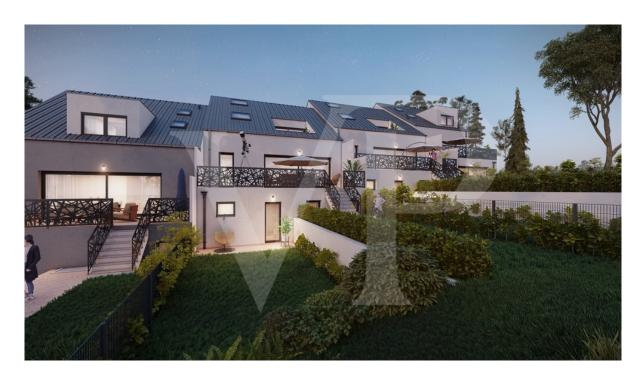

#### A first impression

Single-family house with office space free on 3 sides on the heights of Lorentzweiler Located on the heights of Lorentzweiler and facing south, this luxury off plan house is ideal for a family wishing to create their own project in a quiet and green area. Combining modernity and comfort, this luxurious house offers open spaces that can be converted as well as high quality services. The purchaser will be able to define his fittings\* and a wide range of materials will be offered for floor coverings, bathrooms, etc. The 5 bedrooms, each with its own bathroom, are located on every floor of the house. A large room on the ground floor with its access to a large terrace can be used as a bedroom, office, hobbyroom or office for a liberal profession, for example. Facing south, both terraces (20 and 25 m²) of the house has access to the garden that will welcome your summer dinner in a cozy and calm atmosphere. At the technical level, the house will have: - A heat pump - Underfloor heating - Triple glazed frames - Solar panels to produce hot water - Double flow ventilation - Power supply for car charger in the garage The sale price includes housing VAT of 3% already considered and subject to acceptance of the purchaser's file for the administration. \*Possible supplements to be defined with the promoter