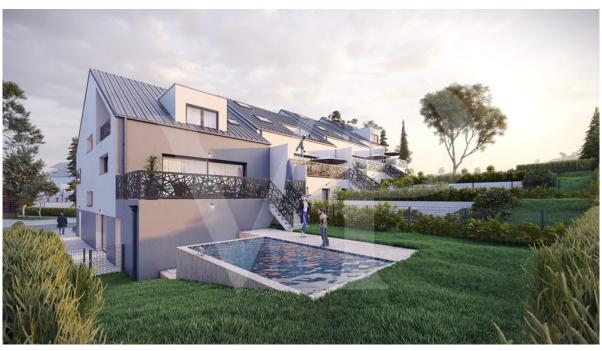

#### A first impression

Single-family house with office space free on 3 sides on the heights of Lorentzweiler Located on the heights of Lorentzweiler and facing south, this luxury off plan house is ideal for a family wishing to create their own project in a quiet and green area. Combining modernity and comfort, this luxurious house offers open spaces that can be converted as well as high quality services. The purchaser will be able to define his fittings\* and a wide range of materials will be offered for floor coverings, bathrooms, etc. The 5 bedrooms, each with its own bathroom, are located on every floor of the house. A large room on the ground floor with its access to a large terrace can be used as a bedroom, office, hobbyroom or office for a liberal profession, for example. Facing south, both terraces (20 and 25 m²) of the house has access to the garden that will welcome your summer dinner in a cozy and calm atmosphere. At the technical level, the house will have: - A heat pump - Underfloor heating - Triple glazed frames - Solar panels to produce hot water - Double flow ventilation - Power supply for car charger in the garage The sale price includes housing VAT of 3% already considered and subject to acceptance of the purchaser's file for the administration. \*Possible supplements to be defined with the promoter