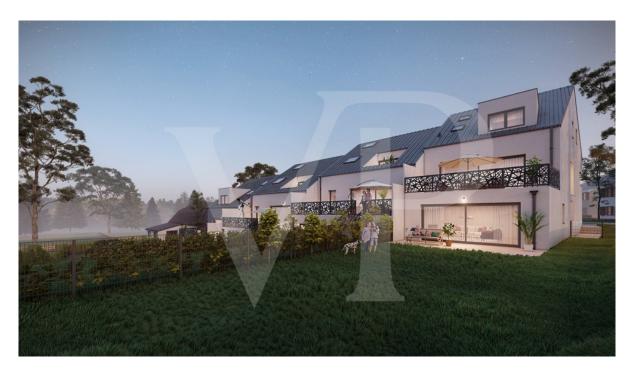

#### A first impression

Single-family house with office space free on 3 sides on the heights of Lorentzweiler Located on the heights of Lorentzweiler and facing south, this luxury off plan house is ideal for a family wishing to create their own project in a quiet and green area. Combining modernity and comfort, this luxurious house offers open spaces that can be converted as well as high quality services. The purchaser will be able to define his fittings\* and a wide range of materials will be offered for floor coverings, bathrooms, etc. The 5 bedrooms, each with its own bathroom, are located on every floor of the house. A large room on the ground floor with its access to a large terrace can be used as a bedroom, office, hobbyroom or office for a liberal profession, for example. Facing south, both terraces (20 and 25 m²) of the house has access to the garden that will welcome your summer dinner in a cozy and calm atmosphere. At the technical level, the house will have: - A heat pump - Underfloor heating - Triple glazed frames - Solar panels to produce hot water - Double flow ventilation - Power supply for car charger in the garage The sale price includes housing VAT of 3% already considered and subject to acceptance of the purchaser's file for the administration. \*Possible supplements to be defined with the promoter