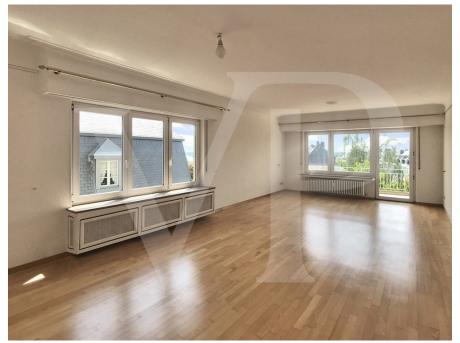

## A first impression

Von Poll offers you for sale this spacious and bright apartment in Limpertsberg. Located at the top of Limpertsberg and set back from the road, this apartment has a beautiful entrance hall with fitted wardrobes. A fitted kitchen with balcony is to the left of the entrance. The very bright living room has a terrace with stunning views. The 2 bedrooms at the back are very spacious and one has a balcony. A shower room with WC completes this property. At the back of the building is a closed box for 1 car. The apartment also has a cellar. The location of this apartment is one of the best in Limpertsberg, close to transport, shops, schools, access to Rollingergrund and Kirchberg.