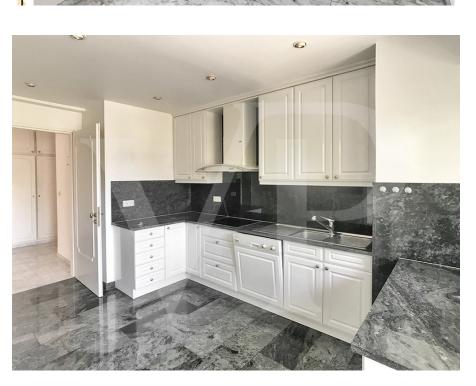

## A first impression

Von Poll offers you for sale this spacious and bright apartment in Limpertsberg. Located at the top of Limpertsberg and set back from the road, this apartment has a beautiful entrance hall with fitted wardrobes. A fitted kitchen with balcony is to the left of the entrance. The very bright living room has a terrace with stunning views. The 2 bedrooms at the back are very spacious and one has a balcony. A shower room with WC completes this property. At the back of the building is a closed box for 1 car. The apartment also has a cellar. The location of this apartment is one of the best in Limpertsberg, close to transport, shops, schools, access to Rollingergrund and Kirchberg.