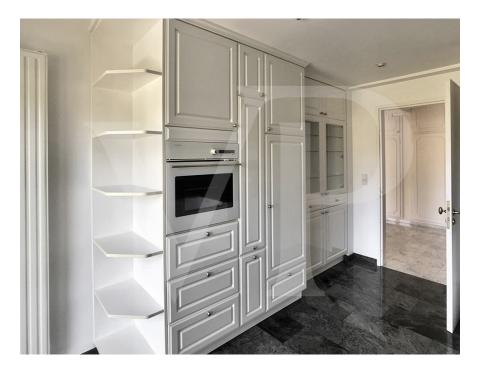

## A first impression

Von Poll offers you for sale this spacious and bright apartment in Limpertsberg. Located at the top of Limpertsberg and set back from the road, this apartment has a beautiful entrance hall with fitted wardrobes. A fitted kitchen with balcony is to the left of the entrance. The very bright living room has a terrace with stunning views. The 2 bedrooms at the back are very spacious and one has a balcony. A shower room with WC completes this property. At the back of the building is a closed box for 1 car. The apartment also has a cellar. The location of this apartment is one of the best in Limpertsberg, close to transport, shops, schools, access to Rollingergrund and Kirchberg.