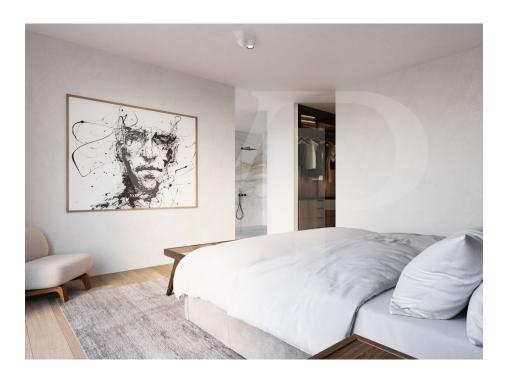

### A first impression

!! Building started!! New penthouse with south-facing terrace in a new residence in front of Merl park Nestled 50 meters from Parc Merl, facing south and of high standing, Von Poll Real Estate Luxembourg exclusively offers this magnificent 2 or 3 bedroom penthouse of ± 136 m² for sale with its loggia-terrace of ± 23 m² off-plan. The only apartment on the top floor of this new residence with modern and timeless lines, this crossing apartment of ± 127 m<sup>2</sup> interior living space will seduce you with the quality of its finishing materials (visual finishes included in the specifications, excluding the kitchen), its luminosity and its magnificent south-facing terrace. The elevator arrives directly without the penthouse and opens onto an 8 m<sup>2</sup> entrance hall allowing you to welcome you with a cloakroom and opens onto the living room and its ceiling height of ± 5.5 m. At the rear, south side, the day part accommodates a living room of ± 74 m<sup>2</sup> (61 m<sup>2</sup> for the 3 bedroom version) with an open kitchen area, a living room, and a dining room with access to the terrace thanks to a a bay window. The night area consists of 3 bedrooms including a parental suite (± 28 m²) with its dressing room and its bathroom. A second bathroom is accessible from the other two bedrooms. The terrace, of ± 23 m<sup>2</sup>, is composed of a covered space, an open space and a storage space that can accommodate a summer kitchen. The 2 attics, for an additional 28 m², are sold with skylights, light points and electrical outlets. The interior design can be adapted to the wishes of the purchaser. It is possible to acquire 1 or 2 indoor parking spaces in the residence. The sale price displayed for the whole is understood to include 3% VAT, subject to acceptance of the purchaser's file by the competent administration.