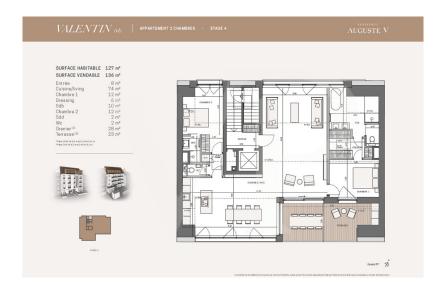

### Floor plans

This floor plan is not to scale. The documents were given to us by the client. For this reason, we cannot guarantee the accuracy of the information.

### A first impression

!! Building started!! New penthouse with south-facing terrace in a new residence in front of Merl park Nestled 50 meters from Parc Merl, facing south and of high standing, Von Poll Real Estate Luxembourg exclusively offers this magnificent 2 or 3 bedroom penthouse of ± 136 m² for sale with its loggia-terrace of ± 23 m² off-plan. The only apartment on the top floor of this new residence with modern and timeless lines, this crossing apartment of ± 127 m<sup>2</sup> interior living space will seduce you with the quality of its finishing materials (visual finishes included in the specifications, excluding the kitchen), its luminosity and its magnificent south-facing terrace. The elevator arrives directly without the penthouse and opens onto an 8 m<sup>2</sup> entrance hall allowing you to welcome you with a cloakroom and opens onto the living room and its ceiling height of ± 5.5 m. At the rear, south side, the day part accommodates a living room of ± 74 m<sup>2</sup> (61 m<sup>2</sup> for the 3 bedroom version) with an open kitchen area, a living room, and a dining room with access to the terrace thanks to a a bay window. The night area consists of 3 bedrooms including a parental suite (± 28 m²) with its dressing room and its bathroom. A second bathroom is accessible from the other two bedrooms. The terrace, of ± 23 m<sup>2</sup>, is composed of a covered space, an open space and a storage space that can accommodate a summer kitchen. The 2 attics, for an additional 28 m², are sold with skylights, light points and electrical outlets. The interior design can be adapted to the wishes of the purchaser. It is possible to acquire 1 or 2 indoor parking spaces in the residence. The sale price displayed for the whole is understood to include 3% VAT, subject to acceptance of the purchaser's file by the competent administration.