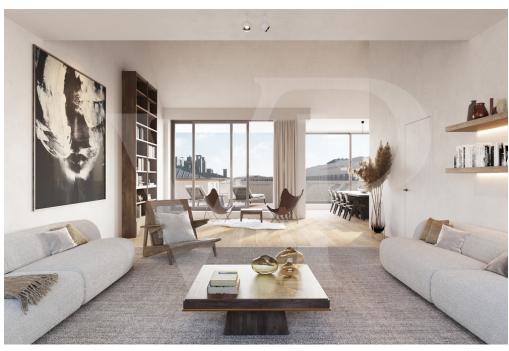

### A first impression

!! Building started!! New penthouse with south-facing terrace in a new residence in front of Merl park Nestled 50 meters from Parc Merl, facing south and of high standing, Von Poll Real Estate Luxembourg exclusively offers this magnificent 2 or 3 bedroom penthouse of ± 136 m² for sale with its loggia-terrace of ± 23 m² off-plan. The only apartment on the top floor of this new residence with modern and timeless lines, this crossing apartment of ± 127 m<sup>2</sup> interior living space will seduce you with the quality of its finishing materials (visual finishes included in the specifications, excluding the kitchen), its luminosity and its magnificent south-facing terrace. The elevator arrives directly without the penthouse and opens onto an 8 m<sup>2</sup> entrance hall allowing you to welcome you with a cloakroom and opens onto the living room and its ceiling height of ± 5.5 m. At the rear, south side, the day part accommodates a living room of ± 74 m<sup>2</sup> (61 m<sup>2</sup> for the 3 bedroom version) with an open kitchen area, a living room, and a dining room with access to the terrace thanks to a a bay window. The night area consists of 3 bedrooms including a parental suite (± 28 m²) with its dressing room and its bathroom. A second bathroom is accessible from the other two bedrooms. The terrace, of ± 23 m<sup>2</sup>, is composed of a covered space, an open space and a storage space that can accommodate a summer kitchen. The 2 attics, for an additional 28 m², are sold with skylights, light points and electrical outlets. The interior design can be adapted to the wishes of the purchaser. It is possible to acquire 1 or 2 indoor parking spaces in the residence. The sale price displayed for the whole is understood to include 3% VAT, subject to acceptance of the purchaser's file by the competent administration.