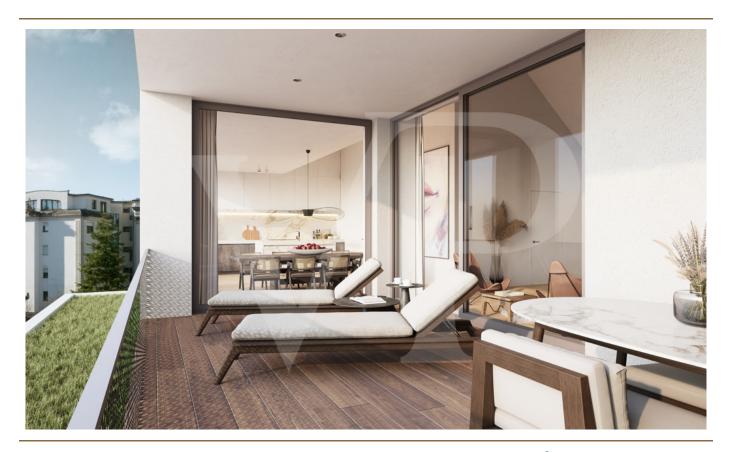

### A first impression

!! Building started!! New penthouse with south-facing terrace in a new residence in front of Merl park Nestled 50 meters from Parc Merl, facing south and of high standing, Von Poll Real Estate Luxembourg exclusively offers this magnificent 2 or 3 bedroom penthouse of ± 136 m² for sale with its loggia-terrace of ± 23 m² off-plan. The only apartment on the top floor of this new residence with modern and timeless lines, this crossing apartment of ± 127 m<sup>2</sup> interior living space will seduce you with the quality of its finishing materials (visual finishes included in the specifications, excluding the kitchen), its luminosity and its magnificent south-facing terrace. The elevator arrives directly without the penthouse and opens onto an 8 m<sup>2</sup> entrance hall allowing you to welcome you with a cloakroom and opens onto the living room and its ceiling height of ± 5.5 m. At the rear, south side, the day part accommodates a living room of ± 74 m<sup>2</sup> (61 m<sup>2</sup> for the 3 bedroom version) with an open kitchen area, a living room, and a dining room with access to the terrace thanks to a a bay window. The night area consists of 3 bedrooms including a parental suite (± 28 m²) with its dressing room and its bathroom. A second bathroom is accessible from the other two bedrooms. The terrace, of ± 23 m<sup>2</sup>, is composed of a covered space, an open space and a storage space that can accommodate a summer kitchen. The 2 attics, for an additional 28 m², are sold with skylights, light points and electrical outlets. The interior design can be adapted to the wishes of the purchaser. It is possible to acquire 1 or 2 indoor parking spaces in the residence. The sale price displayed for the whole is understood to include 3% VAT, subject to acceptance of the purchaser's file by the competent administration.