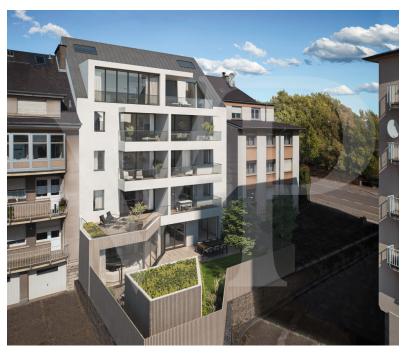

### A first impression

!! Building started!! New penthouse with south-facing terrace in a new residence in front of Merl park Nestled 50 meters from Parc Merl, facing south and of high standing, Von Poll Real Estate Luxembourg exclusively offers this magnificent 2 or 3 bedroom penthouse of ± 136 m² for sale with its loggia-terrace of ± 23 m² off-plan. The only apartment on the top floor of this new residence with modern and timeless lines, this crossing apartment of ± 127 m<sup>2</sup> interior living space will seduce you with the quality of its finishing materials (visual finishes included in the specifications, excluding the kitchen), its luminosity and its magnificent south-facing terrace. The elevator arrives directly without the penthouse and opens onto an 8 m<sup>2</sup> entrance hall allowing you to welcome you with a cloakroom and opens onto the living room and its ceiling height of ± 5.5 m. At the rear, south side, the day part accommodates a living room of ± 74 m<sup>2</sup> (61 m<sup>2</sup> for the 3 bedroom version) with an open kitchen area, a living room, and a dining room with access to the terrace thanks to a a bay window. The night area consists of 3 bedrooms including a parental suite (± 28 m²) with its dressing room and its bathroom. A second bathroom is accessible from the other two bedrooms. The terrace, of ± 23 m<sup>2</sup>, is composed of a covered space, an open space and a storage space that can accommodate a summer kitchen. The 2 attics, for an additional 28 m², are sold with skylights, light points and electrical outlets. The interior design can be adapted to the wishes of the purchaser. It is possible to acquire 1 or 2 indoor parking spaces in the residence. The sale price displayed for the whole is understood to include 3% VAT, subject to acceptance of the purchaser's file by the competent administration.