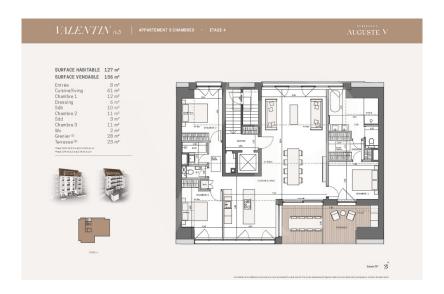

### Floor plans

This floor plan is not to scale. The documents were given to us by the client. For this reason, we cannot guarantee the accuracy of the information.

### A first impression

!! Building started!! New penthouse with south-facing terrace in a new residence in front of Merl park Nestled 50 meters from Parc Merl, facing south and of high standing, Von Poll Real Estate Luxembourg exclusively offers this magnificent 2 or 3 bedroom penthouse of ± 136 m² for sale with its loggia-terrace of ± 23 m² off-plan. The only apartment on the top floor of this new residence with modern and timeless lines, this crossing apartment of ± 127 m<sup>2</sup> interior living space will seduce you with the quality of its finishing materials (visual finishes included in the specifications, excluding the kitchen), its luminosity and its magnificent south-facing terrace. The elevator arrives directly without the penthouse and opens onto an 8 m<sup>2</sup> entrance hall allowing you to welcome you with a cloakroom and opens onto the living room and its ceiling height of ± 5.5 m. At the rear, south side, the day part accommodates a living room of ± 74 m<sup>2</sup> (61 m<sup>2</sup> for the 3 bedroom version) with an open kitchen area, a living room, and a dining room with access to the terrace thanks to a a bay window. The night area consists of 3 bedrooms including a parental suite (± 28 m²) with its dressing room and its bathroom. A second bathroom is accessible from the other two bedrooms. The terrace, of ± 23 m<sup>2</sup>, is composed of a covered space, an open space and a storage space that can accommodate a summer kitchen. The 2 attics, for an additional 28 m², are sold with skylights, light points and electrical outlets. The interior design can be adapted to the wishes of the purchaser. It is possible to acquire 1 or 2 indoor parking spaces in the residence. The sale price displayed for the whole is understood to include 3% VAT, subject to acceptance of the purchaser's file by the competent administration.