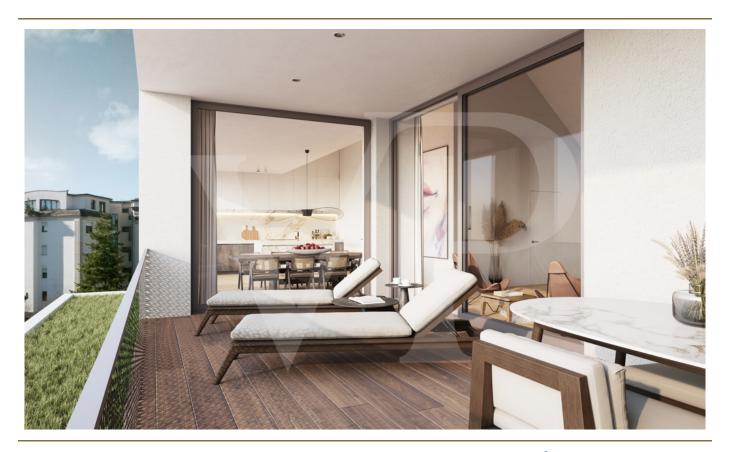

### A first impression

!! Building started!! New penthouse with south-facing terrace in a new residence in front of Merl park Nestled 50 meters from Parc Merl, facing south and of high standing, Von Poll Real Estate Luxembourg exclusively offers this magnificent 2 or 3 bedroom penthouse of ± 136 m² for sale with its loggia-terrace of ± 23 m² off-plan. The only apartment on the top floor of this new residence with modern and timeless lines, this crossing apartment of ± 127 m<sup>2</sup> interior living space will seduce you with the quality of its finishing materials (visual finishes included in the specifications, excluding the kitchen), its luminosity and its magnificent south-facing terrace. The elevator arrives directly without the penthouse and opens onto an 8 m<sup>2</sup> entrance hall allowing you to welcome you with a cloakroom and opens onto the living room and its ceiling height of ± 5.5 m. At the rear, south side, the day part accommodates a living room of ± 74 m<sup>2</sup> (61 m<sup>2</sup> for the 3 bedroom version) with an open kitchen area, a living room, and a dining room with access to the terrace thanks to a a bay window. The night area consists of 3 bedrooms including a parental suite (± 28 m²) with its dressing room and its bathroom. A second bathroom is accessible from the other two bedrooms. The terrace, of ± 23 m<sup>2</sup>, is composed of a covered space, an open space and a storage space that can accommodate a summer kitchen. The 2 attics, for an additional 28 m², are sold with skylights, light points and electrical outlets. The interior design can be adapted to the wishes of the purchaser. It is possible to acquire 1 or 2 indoor parking spaces in the residence. The sale price displayed for the whole is understood to include 3% VAT, subject to acceptance of the purchaser's file by the competent administration.