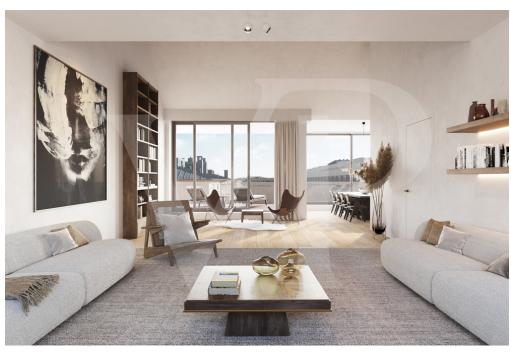

### A first impression

!! Building started!! New penthouse with south-facing terrace in a new residence in front of Merl park Nestled 50 meters from Parc Merl, facing south and of high standing, Von Poll Real Estate Luxembourg exclusively offers this magnificent 2 or 3 bedroom penthouse of ± 136 m² for sale with its loggia-terrace of ± 23 m² off-plan. The only apartment on the top floor of this new residence with modern and timeless lines, this crossing apartment of ± 127 m<sup>2</sup> interior living space will seduce you with the quality of its finishing materials (visual finishes included in the specifications, excluding the kitchen), its luminosity and its magnificent south-facing terrace. The elevator arrives directly without the penthouse and opens onto an 8 m<sup>2</sup> entrance hall allowing you to welcome you with a cloakroom and opens onto the living room and its ceiling height of ± 5.5 m. At the rear, south side, the day part accommodates a living room of ± 74 m<sup>2</sup> (61 m<sup>2</sup> for the 3 bedroom version) with an open kitchen area, a living room, and a dining room with access to the terrace thanks to a a bay window. The night area consists of 3 bedrooms including a parental suite (± 28 m²) with its dressing room and its bathroom. A second bathroom is accessible from the other two bedrooms. The terrace, of ± 23 m<sup>2</sup>, is composed of a covered space, an open space and a storage space that can accommodate a summer kitchen. The 2 attics, for an additional 28 m², are sold with skylights, light points and electrical outlets. The interior design can be adapted to the wishes of the purchaser. It is possible to acquire 1 or 2 indoor parking spaces in the residence. The sale price displayed for the whole is understood to include 3% VAT, subject to acceptance of the purchaser's file by the competent administration.