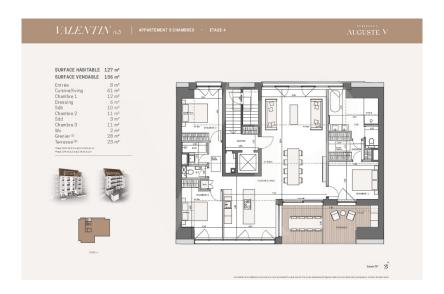

# Floor plans

This floor plan is not to scale. The documents were given to us by the client. For this reason, we cannot guarantee the accuracy of the information.

### A first impression

!! Building started!! New penthouse with south-facing terrace in a new residence in front of Merl park Nestled 50 meters from Parc Merl, facing south and of high standing, Von Poll Real Estate Luxembourg exclusively offers this magnificent 2 or 3 bedroom penthouse of ± 136 m² for sale with its loggia-terrace of ± 23 m² off-plan. The only apartment on the top floor of this new residence with modern and timeless lines, this crossing apartment of ± 127 m<sup>2</sup> interior living space will seduce you with the quality of its finishing materials (visual finishes included in the specifications, excluding the kitchen), its luminosity and its magnificent south-facing terrace. The elevator arrives directly without the penthouse and opens onto an 8 m<sup>2</sup> entrance hall allowing you to welcome you with a cloakroom and opens onto the living room and its ceiling height of ± 5.5 m. At the rear, south side, the day part accommodates a living room of ± 74 m<sup>2</sup> (61 m<sup>2</sup> for the 3 bedroom version) with an open kitchen area, a living room, and a dining room with access to the terrace thanks to a a bay window. The night area consists of 3 bedrooms including a parental suite (± 28 m²) with its dressing room and its bathroom. A second bathroom is accessible from the other two bedrooms. The terrace, of ± 23 m<sup>2</sup>, is composed of a covered space, an open space and a storage space that can accommodate a summer kitchen. The 2 attics, for an additional 28 m², are sold with skylights, light points and electrical outlets. The interior design can be adapted to the wishes of the purchaser. It is possible to acquire 1 or 2 indoor parking spaces in the residence. The sale price displayed for the whole is understood to include 3% VAT, subject to acceptance of the purchaser's file by the competent administration.