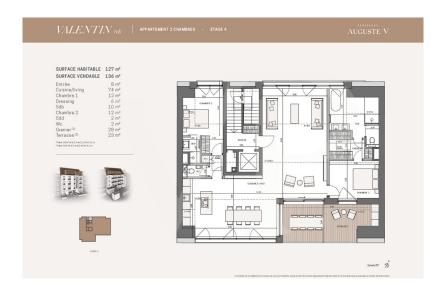

# Floor plans

This floor plan is not to scale. The documents were given to us by the client. For this reason, we cannot guarantee the accuracy of the information.

### A first impression

!! Building started!! New penthouse with south-facing terrace in a new residence in front of Merl park Nestled 50 meters from Parc Merl, facing south and of high standing, Von Poll Real Estate Luxembourg exclusively offers this magnificent 2 or 3 bedroom penthouse of ± 136 m² for sale with its loggia-terrace of ± 23 m² off-plan. The only apartment on the top floor of this new residence with modern and timeless lines, this crossing apartment of ± 127 m<sup>2</sup> interior living space will seduce you with the quality of its finishing materials (visual finishes included in the specifications, excluding the kitchen), its luminosity and its magnificent south-facing terrace. The elevator arrives directly without the penthouse and opens onto an 8 m<sup>2</sup> entrance hall allowing you to welcome you with a cloakroom and opens onto the living room and its ceiling height of ± 5.5 m. At the rear, south side, the day part accommodates a living room of ± 74 m<sup>2</sup> (61 m<sup>2</sup> for the 3 bedroom version) with an open kitchen area, a living room, and a dining room with access to the terrace thanks to a a bay window. The night area consists of 3 bedrooms including a parental suite (± 28 m²) with its dressing room and its bathroom. A second bathroom is accessible from the other two bedrooms. The terrace, of ± 23 m<sup>2</sup>, is composed of a covered space, an open space and a storage space that can accommodate a summer kitchen. The 2 attics, for an additional 28 m², are sold with skylights, light points and electrical outlets. The interior design can be adapted to the wishes of the purchaser. It is possible to acquire 1 or 2 indoor parking spaces in the residence. The sale price displayed for the whole is understood to include 3% VAT, subject to acceptance of the purchaser's file by the competent administration.