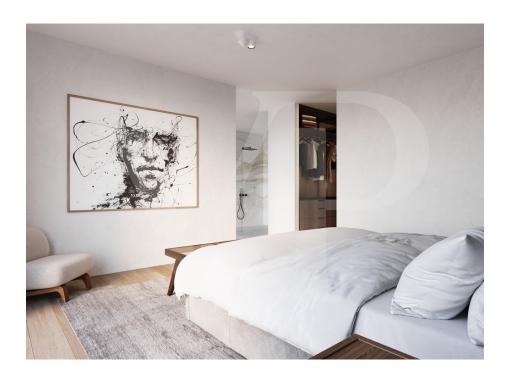

### A first impression

!! Building started!! New penthouse with south-facing terrace in a new residence in front of Merl park Nestled 50 meters from Parc Merl, facing south and of high standing, Von Poll Real Estate Luxembourg exclusively offers this magnificent 2 or 3 bedroom penthouse of ± 136 m² for sale with its loggia-terrace of ± 23 m² off-plan. The only apartment on the top floor of this new residence with modern and timeless lines, this crossing apartment of ± 127 m<sup>2</sup> interior living space will seduce you with the quality of its finishing materials (visual finishes included in the specifications, excluding the kitchen), its luminosity and its magnificent south-facing terrace. The elevator arrives directly without the penthouse and opens onto an 8 m<sup>2</sup> entrance hall allowing you to welcome you with a cloakroom and opens onto the living room and its ceiling height of ± 5.5 m. At the rear, south side, the day part accommodates a living room of ± 74 m<sup>2</sup> (61 m<sup>2</sup> for the 3 bedroom version) with an open kitchen area, a living room, and a dining room with access to the terrace thanks to a a bay window. The night area consists of 3 bedrooms including a parental suite (± 28 m²) with its dressing room and its bathroom. A second bathroom is accessible from the other two bedrooms. The terrace, of ± 23 m<sup>2</sup>, is composed of a covered space, an open space and a storage space that can accommodate a summer kitchen. The 2 attics, for an additional 28 m², are sold with skylights, light points and electrical outlets. The interior design can be adapted to the wishes of the purchaser. It is possible to acquire 1 or 2 indoor parking spaces in the residence. The sale price displayed for the whole is understood to include 3% VAT, subject to acceptance of the purchaser's file by the competent administration.