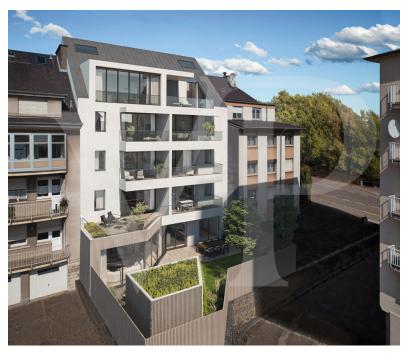

### A first impression

!! Building started!! New penthouse with south-facing terrace in a new residence in front of Merl park Nestled 50 meters from Parc Merl, facing south and of high standing, Von Poll Real Estate Luxembourg exclusively offers this magnificent 2 or 3 bedroom penthouse of ± 136 m² for sale with its loggia-terrace of ± 23 m² off-plan. The only apartment on the top floor of this new residence with modern and timeless lines, this crossing apartment of ± 127 m<sup>2</sup> interior living space will seduce you with the quality of its finishing materials (visual finishes included in the specifications, excluding the kitchen), its luminosity and its magnificent south-facing terrace. The elevator arrives directly without the penthouse and opens onto an 8 m<sup>2</sup> entrance hall allowing you to welcome you with a cloakroom and opens onto the living room and its ceiling height of ± 5.5 m. At the rear, south side, the day part accommodates a living room of ± 74 m<sup>2</sup> (61 m<sup>2</sup> for the 3 bedroom version) with an open kitchen area, a living room, and a dining room with access to the terrace thanks to a a bay window. The night area consists of 3 bedrooms including a parental suite (± 28 m²) with its dressing room and its bathroom. A second bathroom is accessible from the other two bedrooms. The terrace, of ± 23 m<sup>2</sup>, is composed of a covered space, an open space and a storage space that can accommodate a summer kitchen. The 2 attics, for an additional 28 m², are sold with skylights, light points and electrical outlets. The interior design can be adapted to the wishes of the purchaser. It is possible to acquire 1 or 2 indoor parking spaces in the residence. The sale price displayed for the whole is understood to include 3% VAT, subject to acceptance of the purchaser's file by the competent administration.

### All about the location

This 10-apartment residence is located on the border between the highly sought-after areas of Merl and Belair. 50 meters from Parc Merl, the residence occupies a central urban position and allows its occupants to get around easily on foot, by bike or by car. Nearby are restaurants, grocery stores, hairdressers and other neighborhood services. The city center is 1.6 km / The central station is 1.9 km / The airport is 11 km