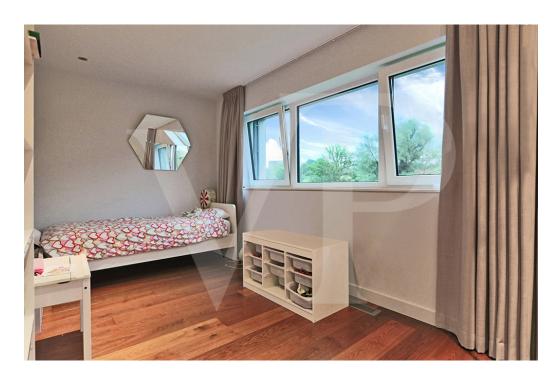

### A first impression

Von Poll Real Estate Luxembourg offers for sale this recent house of high standing free on 3 sides on a plot of 5.10are in a residential street (30km / h) of Cessange. The ground floor opens onto an entrance hall with cloakroom and guest toilet then leading to the very bright living / dining room from its large windows, as well as the fully equipped kitchen with quality materials. Access to the south-facing terrace is through the living room. On the first floor, 4 bedrooms share a large bathroom and a second shower room. On the second floor is a master bedroom with its own bathroom and dressing room which also benefits from a south-facing roof terrace. The basement has a large double garage, a large laundry room and a technical room. Built in 2013, with a total area around 280m² and ±185m² living space, the house has geothermal heating, triple glazed windows with electric shutters, the floors are parquet and tiled. The high-quality materials, its unobstructed view, its brightness, its tranquility, its location are assets among others that make this house an exceptional property.