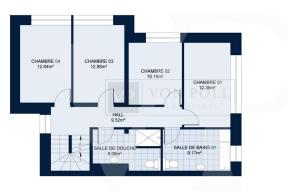

# Floor plans

PREMIER ÉTAGE

Les plans sont fournis à titre d'information et ne sont pas contractuels

DEUXIÈME ÉTAGE

Les plans sont fournis à titre d'information et ne sont pas contractuel

This floor plan is not to scale. The documents were given to us by the client. For this reason, we cannot guarantee the accuracy of the information.

### A first impression

Von Poll Real Estate Luxembourg offers for sale this recent house of high standing free on 3 sides on a plot of 5.10are in a residential street (30km / h) of Cessange. The ground floor opens onto an entrance hall with cloakroom and guest toilet then leading to the very bright living / dining room from its large windows, as well as the fully equipped kitchen with quality materials. Access to the south-facing terrace is through the living room. On the first floor, 4 bedrooms share a large bathroom and a second shower room. On the second floor is a master bedroom with its own bathroom and dressing room which also benefits from a south-facing roof terrace. The basement has a large double garage, a large laundry room and a technical room. Built in 2013, with a total area around 280m² and ±185m² living space, the house has geothermal heating, triple glazed windows with electric shutters, the floors are parquet and tiled. The high-quality materials, its unobstructed view, its brightness, its tranquility, its location are assets among others that make this house an exceptional property.