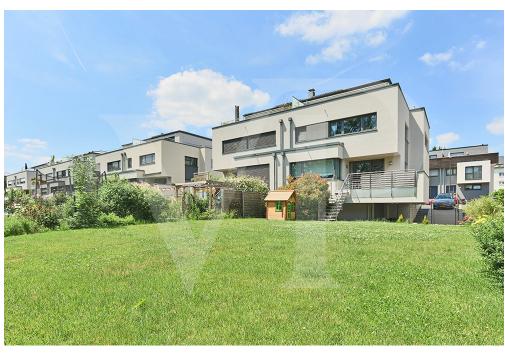

### A first impression

Von Poll Real Estate Luxembourg offers for sale this recent house of high standing free on 3 sides on a plot of 5.10are in a residential street (30km / h) of Cessange. The ground floor opens onto an entrance hall with cloakroom and guest toilet then leading to the very bright living / dining room from its large windows, as well as the fully equipped kitchen with quality materials. Access to the south-facing terrace is through the living room. On the first floor, 4 bedrooms share a large bathroom and a second shower room. On the second floor is a master bedroom with its own bathroom and dressing room which also benefits from a south-facing roof terrace. The basement has a large double garage, a large laundry room and a technical room. Built in 2013, with a total area around 280m² and ±185m² living space, the house has geothermal heating, triple glazed windows with electric shutters, the floors are parquet and tiled. The high-quality materials, its unobstructed view, its brightness, its tranquility, its location are assets among others that make this house an exceptional property.

### All about the location

Cessange is near the Cloche d'Or shopping center and the kockelscheuer site which offers many amenities. This property is located close to the main axes to be able to reach the city center quickly or the Vauban school which is nearby thanks to public transport.