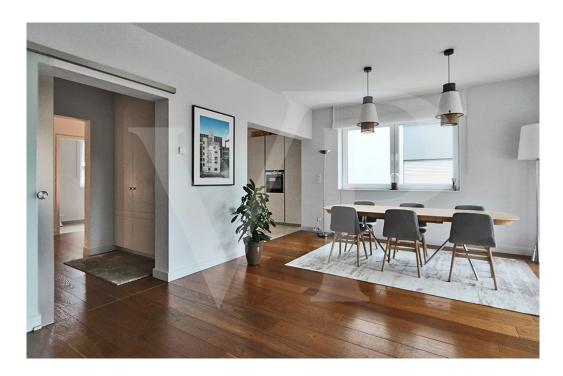

### A first impression

Von Poll Real Estate Luxembourg offers for sale this recent house of high standing free on 3 sides on a plot of 5.10are in a residential street (30km / h) of Cessange. The ground floor opens onto an entrance hall with cloakroom and guest toilet then leading to the very bright living / dining room from its large windows, as well as the fully equipped kitchen with quality materials. Access to the south-facing terrace is through the living room. On the first floor, 4 bedrooms share a large bathroom and a second shower room. On the second floor is a master bedroom with its own bathroom and dressing room which also benefits from a south-facing roof terrace. The basement has a large double garage, a large laundry room and a technical room. Built in 2013, with a total area around 280m² and ±185m² living space, the house has geothermal heating, triple glazed windows with electric shutters, the floors are parquet and tiled. The high-quality materials, its unobstructed view, its brightness, its tranquility, its location are assets among others that make this house an exceptional property.