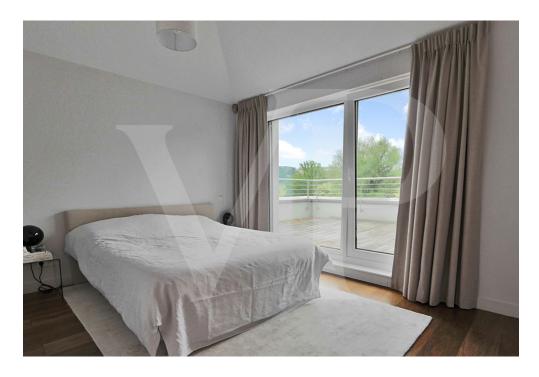

### A first impression

Von Poll Real Estate Luxembourg offers for sale this recent house of high standing free on 3 sides on a plot of 5.10are in a residential street (30km / h) of Cessange. The ground floor opens onto an entrance hall with cloakroom and guest toilet then leading to the very bright living / dining room from its large windows, as well as the fully equipped kitchen with quality materials. Access to the south-facing terrace is through the living room. On the first floor, 4 bedrooms share a large bathroom and a second shower room. On the second floor is a master bedroom with its own bathroom and dressing room which also benefits from a south-facing roof terrace. The basement has a large double garage, a large laundry room and a technical room. Built in 2013, with a total area around 280m² and ±185m² living space, the house has geothermal heating, triple glazed windows with electric shutters, the floors are parquet and tiled. The high-quality materials, its unobstructed view, its brightness, its tranquility, its location are assets among others that make this house an exceptional property.