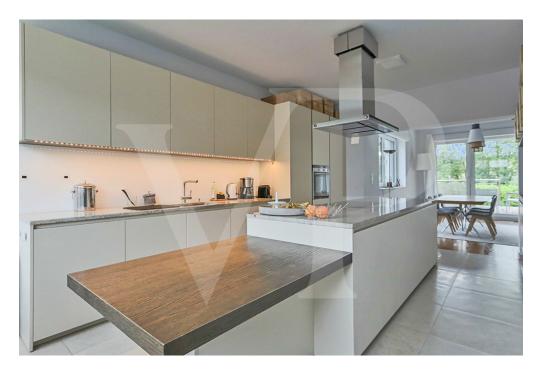

### A first impression

Von Poll Real Estate Luxembourg offers for sale this recent house of high standing free on 3 sides on a plot of 5.10are in a residential street (30km / h) of Cessange. The ground floor opens onto an entrance hall with cloakroom and guest toilet then leading to the very bright living / dining room from its large windows, as well as the fully equipped kitchen with quality materials. Access to the south-facing terrace is through the living room. On the first floor, 4 bedrooms share a large bathroom and a second shower room. On the second floor is a master bedroom with its own bathroom and dressing room which also benefits from a south-facing roof terrace. The basement has a large double garage, a large laundry room and a technical room. Built in 2013, with a total area around 280m² and ±185m² living space, the house has geothermal heating, triple glazed windows with electric shutters, the floors are parquet and tiled. The high-quality materials, its unobstructed view, its brightness, its tranquility, its location are assets among others that make this house an exceptional property.