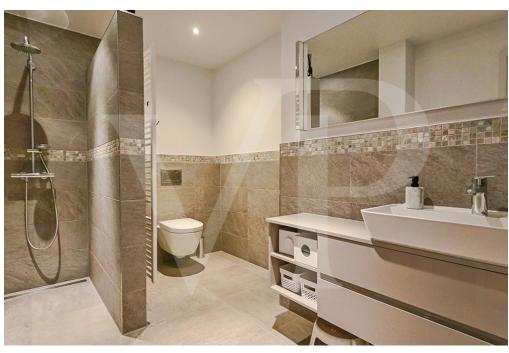

### A first impression

Von Poll Real Estate Luxembourg offers for sale this recent house of high standing free on 3 sides on a plot of 5.10are in a residential street (30km / h) of Cessange. The ground floor opens onto an entrance hall with cloakroom and guest toilet then leading to the very bright living / dining room from its large windows, as well as the fully equipped kitchen with quality materials. Access to the south-facing terrace is through the living room. On the first floor, 4 bedrooms share a large bathroom and a second shower room. On the second floor is a master bedroom with its own bathroom and dressing room which also benefits from a south-facing roof terrace. The basement has a large double garage, a large laundry room and a technical room. Built in 2013, with a total area around 280m² and ±185m² living space, the house has geothermal heating, triple glazed windows with electric shutters, the floors are parquet and tiled. The high-quality materials, its unobstructed view, its brightness, its tranquility, its location are assets among others that make this house an exceptional property.