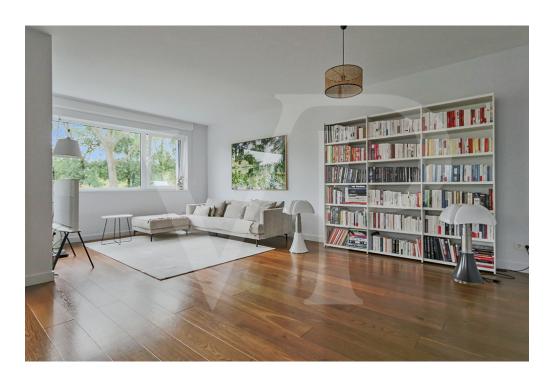

### A first impression

Von Poll Real Estate Luxembourg offers for sale this recent house of high standing free on 3 sides on a plot of 5.10are in a residential street (30km / h) of Cessange. The ground floor opens onto an entrance hall with cloakroom and guest toilet then leading to the very bright living / dining room from its large windows, as well as the fully equipped kitchen with quality materials. Access to the south-facing terrace is through the living room. On the first floor, 4 bedrooms share a large bathroom and a second shower room. On the second floor is a master bedroom with its own bathroom and dressing room which also benefits from a south-facing roof terrace. The basement has a large double garage, a large laundry room and a technical room. Built in 2013, with a total area around 280m² and ±185m² living space, the house has geothermal heating, triple glazed windows with electric shutters, the floors are parquet and tiled. The high-quality materials, its unobstructed view, its brightness, its tranquility, its location are assets among others that make this house an exceptional property.