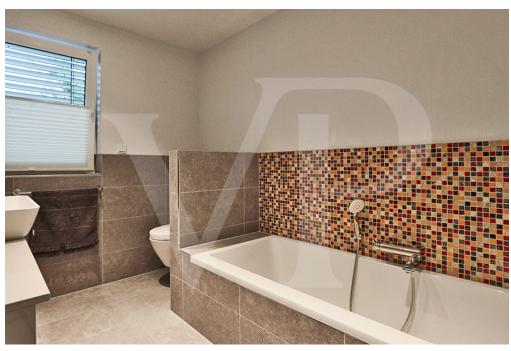

### A first impression

Von Poll Real Estate Luxembourg offers for sale this recent house of high standing free on 3 sides on a plot of 5.10are in a residential street (30km / h) of Cessange. The ground floor opens onto an entrance hall with cloakroom and guest toilet then leading to the very bright living / dining room from its large windows, as well as the fully equipped kitchen with quality materials. Access to the south-facing terrace is through the living room. On the first floor, 4 bedrooms share a large bathroom and a second shower room. On the second floor is a master bedroom with its own bathroom and dressing room which also benefits from a south-facing roof terrace. The basement has a large double garage, a large laundry room and a technical room. Built in 2013, with a total area around 280m² and ±185m² living space, the house has geothermal heating, triple glazed windows with electric shutters, the floors are parquet and tiled. The high-quality materials, its unobstructed view, its brightness, its tranquility, its location are assets among others that make this house an exceptional property.