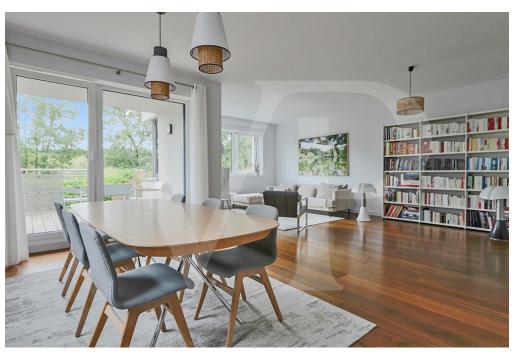

### A first impression

Von Poll Real Estate Luxembourg offers for sale this recent house of high standing free on 3 sides on a plot of 5.10are in a residential street (30km / h) of Cessange. The ground floor opens onto an entrance hall with cloakroom and guest toilet then leading to the very bright living / dining room from its large windows, as well as the fully equipped kitchen with quality materials. Access to the south-facing terrace is through the living room. On the first floor, 4 bedrooms share a large bathroom and a second shower room. On the second floor is a master bedroom with its own bathroom and dressing room which also benefits from a south-facing roof terrace. The basement has a large double garage, a large laundry room and a technical room. Built in 2013, with a total area around 280m² and ±185m² living space, the house has geothermal heating, triple glazed windows with electric shutters, the floors are parquet and tiled. The high-quality materials, its unobstructed view, its brightness, its tranquility, its location are assets among others that make this house an exceptional property.