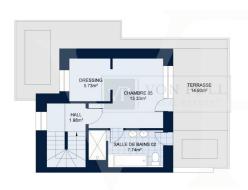

# Floor plans

PREMIER ÉTAGE

Les plans sont fournis à titre d'information et ne sont pas contractuels

DEUXIÈME ÉTAGE

Les plans sont fournis à titre d'information et ne sont pas contractuel

This floor plan is not to scale. The documents were given to us by the client. For this reason, we cannot guarantee the accuracy of the information.

### A first impression

Von Poll Real Estate Luxembourg offers for sale this recent house of high standing free on 3 sides on a plot of 5.10are in a residential street (30km / h) of Cessange. The ground floor opens onto an entrance hall with cloakroom and guest toilet then leading to the very bright living / dining room from its large windows, as well as the fully equipped kitchen with quality materials. Access to the south-facing terrace is through the living room. On the first floor, 4 bedrooms share a large bathroom and a second shower room. On the second floor is a master bedroom with its own bathroom and dressing room which also benefits from a south-facing roof terrace. The basement has a large double garage, a large laundry room and a technical room. Built in 2013, with a total area around 280m² and ±185m² living space, the house has geothermal heating, triple glazed windows with electric shutters, the floors are parquet and tiled. The high-quality materials, its unobstructed view, its brightness, its tranquility, its location are assets among others that make this house an exceptional property.