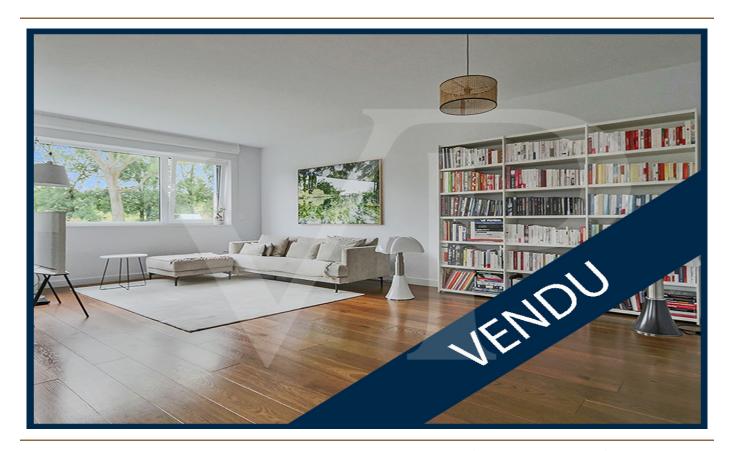

### A first impression

Von Poll Real Estate Luxembourg offers for sale this recent house of high standing free on 3 sides on a plot of 5.10are in a residential street (30km / h) of Cessange. The ground floor opens onto an entrance hall with cloakroom and guest toilet then leading to the very bright living / dining room from its large windows, as well as the fully equipped kitchen with quality materials. Access to the south-facing terrace is through the living room. On the first floor, 4 bedrooms share a large bathroom and a second shower room. On the second floor is a master bedroom with its own bathroom and dressing room which also benefits from a south-facing roof terrace. The basement has a large double garage, a large laundry room and a technical room. Built in 2013, with a total area around 280m² and ±185m² living space, the house has geothermal heating, triple glazed windows with electric shutters, the floors are parquet and tiled. The high-quality materials, its unobstructed view, its brightness, its tranquility, its location are assets among others that make this house an exceptional property.