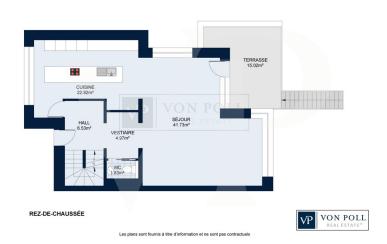

# Floor plans

PREMIER ÉTAGE

Les plans sont fournis à titre d'information et ne sont pas contractuels

DEUXIÈME ÉTAGE

Les plans sont fournis à titre d'information et ne sont pas contractuel

This floor plan is not to scale. The documents were given to us by the client. For this reason, we cannot guarantee the accuracy of the information.

### A first impression

Von Poll Real Estate Luxembourg offers for sale this recent house of high standing free on 3 sides on a plot of 5.10are in a residential street (30km / h) of Cessange. The ground floor opens onto an entrance hall with cloakroom and guest toilet then leading to the very bright living / dining room from its large windows, as well as the fully equipped kitchen with quality materials. Access to the south-facing terrace is through the living room. On the first floor, 4 bedrooms share a large bathroom and a second shower room. On the second floor is a master bedroom with its own bathroom and dressing room which also benefits from a south-facing roof terrace. The basement has a large double garage, a large laundry room and a technical room. Built in 2013, with a total area around 280m² and ±185m² living space, the house has geothermal heating, triple glazed windows with electric shutters, the floors are parquet and tiled. The high-quality materials, its unobstructed view, its brightness, its tranquility, its location are assets among others that make this house an exceptional property.