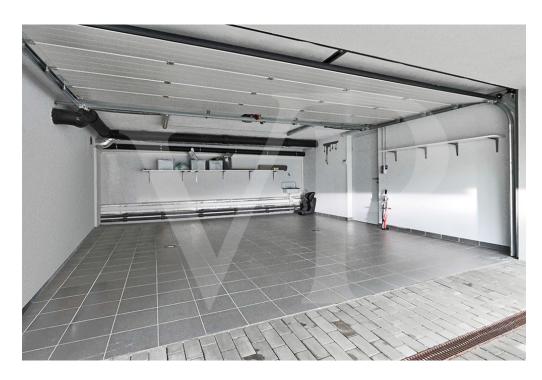

### A first impression

Von Poll Real Estate Luxembourg offers for sale this recent house of high standing free on 3 sides on a plot of 5.10are in a residential street (30km / h) of Cessange. The ground floor opens onto an entrance hall with cloakroom and guest toilet then leading to the very bright living / dining room from its large windows, as well as the fully equipped kitchen with quality materials. Access to the south-facing terrace is through the living room. On the first floor, 4 bedrooms share a large bathroom and a second shower room. On the second floor is a master bedroom with its own bathroom and dressing room which also benefits from a south-facing roof terrace. The basement has a large double garage, a large laundry room and a technical room. Built in 2013, with a total area around 280m² and ±185m² living space, the house has geothermal heating, triple glazed windows with electric shutters, the floors are parquet and tiled. The high-quality materials, its unobstructed view, its brightness, its tranquility, its location are assets among others that make this house an exceptional property.