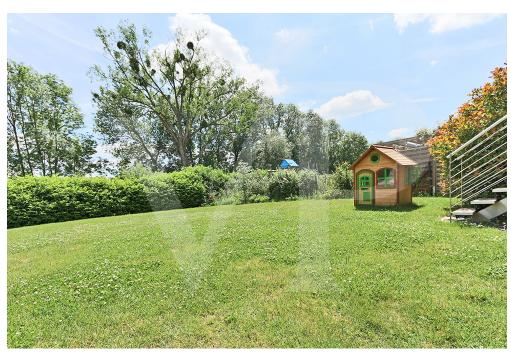

### A first impression

Von Poll Real Estate Luxembourg offers for sale this recent house of high standing free on 3 sides on a plot of 5.10are in a residential street (30km / h) of Cessange. The ground floor opens onto an entrance hall with cloakroom and guest toilet then leading to the very bright living / dining room from its large windows, as well as the fully equipped kitchen with quality materials. Access to the south-facing terrace is through the living room. On the first floor, 4 bedrooms share a large bathroom and a second shower room. On the second floor is a master bedroom with its own bathroom and dressing room which also benefits from a south-facing roof terrace. The basement has a large double garage, a large laundry room and a technical room. Built in 2013, with a total area around 280m² and ±185m² living space, the house has geothermal heating, triple glazed windows with electric shutters, the floors are parquet and tiled. The high-quality materials, its unobstructed view, its brightness, its tranquility, its location are assets among others that make this house an exceptional property.