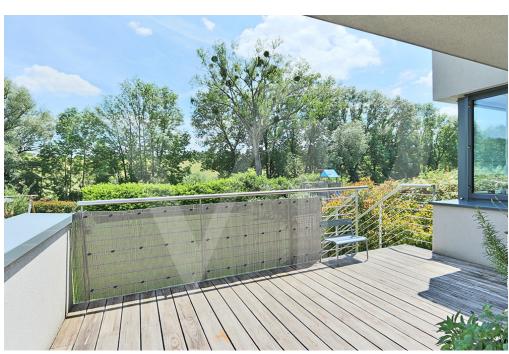

### A first impression

Von Poll Real Estate Luxembourg offers for sale this recent house of high standing free on 3 sides on a plot of 5.10are in a residential street (30km / h) of Cessange. The ground floor opens onto an entrance hall with cloakroom and guest toilet then leading to the very bright living / dining room from its large windows, as well as the fully equipped kitchen with quality materials. Access to the south-facing terrace is through the living room. On the first floor, 4 bedrooms share a large bathroom and a second shower room. On the second floor is a master bedroom with its own bathroom and dressing room which also benefits from a south-facing roof terrace. The basement has a large double garage, a large laundry room and a technical room. Built in 2013, with a total area around 280m² and ±185m² living space, the house has geothermal heating, triple glazed windows with electric shutters, the floors are parquet and tiled. The high-quality materials, its unobstructed view, its brightness, its tranquility, its location are assets among others that make this house an exceptional property.