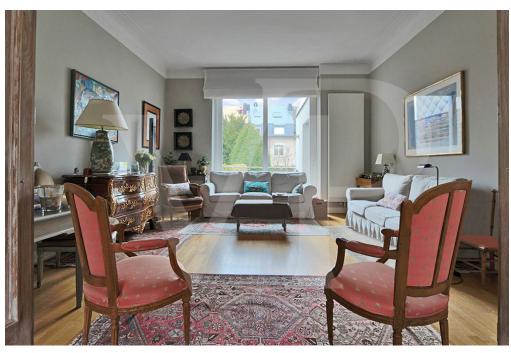

#### A first impression

Von-Poll presents this magnificent mansion with unmissable charm for sale in Limperstberg. Located in one of the quietest areas of Limpertsberg, this house will seduce you with all the advantages of a family home. The raised entrance directs you to a very spacious hall which serves several rooms: The lounge room and the living room are connected, the dining room overlooks the garden and makes the space very private. The separate kitchen is large and very well equipped. A separate toilet and a storage room complete the ground floor. A beautiful staircase leads you to the 1st floor which consists of 3 bedrooms, 1 bathroom and a bearing. The 2nd floor consists of 3 bedrooms, 2 storage rooms, 1 shower room and 1 access to the attic which can be converted. You will also find beautiful cellars and a closed garage. The south-facing garden embellishes this magnificent house.