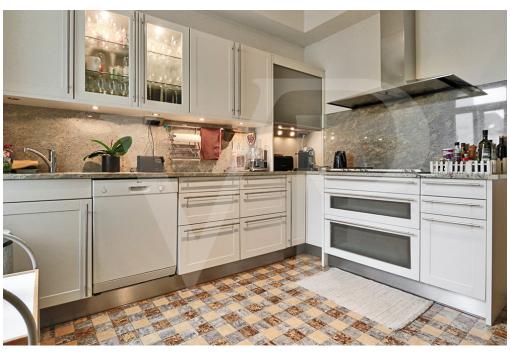

#### A first impression

Von-Poll presents this magnificent mansion with unmissable charm for sale in Limperstberg. Located in one of the quietest areas of Limpertsberg, this house will seduce you with all the advantages of a family home. The raised entrance directs you to a very spacious hall which serves several rooms: The lounge room and the living room are connected, the dining room overlooks the garden and makes the space very private. The separate kitchen is large and very well equipped. A separate toilet and a storage room complete the ground floor. A beautiful staircase leads you to the 1st floor which consists of 3 bedrooms, 1 bathroom and a bearing. The 2nd floor consists of 3 bedrooms, 2 storage rooms, 1 shower room and 1 access to the attic which can be converted. You will also find beautiful cellars and a closed garage. The south-facing garden embellishes this magnificent house.