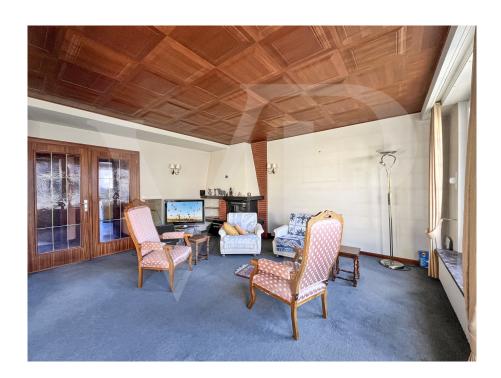

#### A first impression

Located in a quiet and residential area of Ettelbruck, Von Poll Real Estate Luxembourg offers you this charming family house for sale. Very bright due to the number of windows, this house has 6 bedrooms and spaces that can be converted according to the wishes of the occupants. The large living room, on the ground floor, has its fireplace so you can enjoy a cozy space for winter evenings. The rest of the house is heated using oil-fired central heating (2018). In the basement, the garage with electric door allows you to park any type of car and take advantage of an additional space in front of it. The frames and roof were renovated a few years ago, while the rest of the house will need to be refreshed. A multi-use room, currently fitted out in Carnotzet, is located on the cellar floor and can be used as a "hobby room".