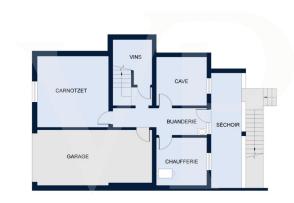

# Floor plans

SOUS-SOL

s plans sont fournis à titre d'information et ne sont pas contractuels

REZ-DE-CHAUSSÉE

Les plans sont fournis à titre d'information et ne sont pas contractuels

PREMIER ÉTAGE

Les plans sont fournis à titre d'information et ne sont pas contractuels

Les plans sont fournis à titre d'information et ne sont pas contractuels

This floor plan is not to scale. The documents were given to us by the client. For this reason, we cannot guarantee the accuracy of the information.

#### A first impression

Located in a quiet and residential area of Ettelbruck, Von Poll Real Estate Luxembourg offers you this charming family house for sale. Very bright due to the number of windows, this house has 6 bedrooms and spaces that can be converted according to the wishes of the occupants. The large living room, on the ground floor, has its fireplace so you can enjoy a cozy space for winter evenings. The rest of the house is heated using oil-fired central heating (2018). In the basement, the garage with electric door allows you to park any type of car and take advantage of an additional space in front of it. The frames and roof were renovated a few years ago, while the rest of the house will need to be refreshed. A multi-use room, currently fitted out in Carnotzet, is located on the cellar floor and can be used as a "hobby room".