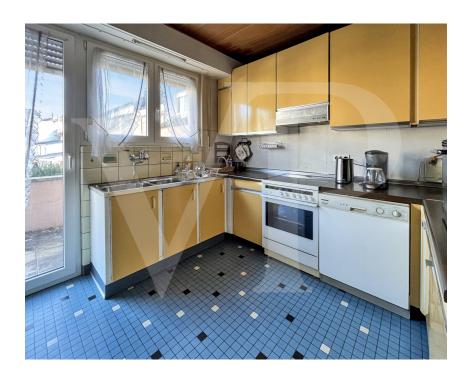

#### A first impression

Located in a quiet and residential area of Ettelbruck, Von Poll Real Estate Luxembourg offers you this charming family house for sale. Very bright due to the number of windows, this house has 6 bedrooms and spaces that can be converted according to the wishes of the occupants. The large living room, on the ground floor, has its fireplace so you can enjoy a cozy space for winter evenings. The rest of the house is heated using oil-fired central heating (2018). In the basement, the garage with electric door allows you to park any type of car and take advantage of an additional space in front of it. The frames and roof were renovated a few years ago, while the rest of the house will need to be refreshed. A multi-use room, currently fitted out in Carnotzet, is located on the cellar floor and can be used as a "hobby room".