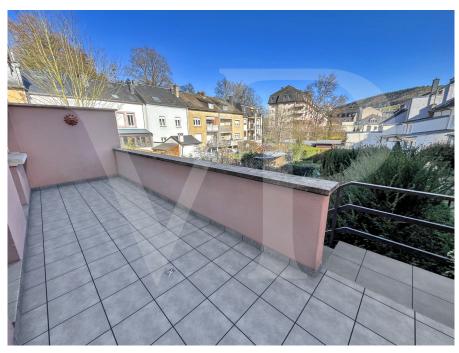

| Purchase Price        | 795.000 EUR                                          |
|-----------------------|------------------------------------------------------|
| Total Space           | ca. 255 m <sup>2</sup>                               |
| Condition of property | Well-maintained                                      |
| Construction method   | Solid                                                |
| Equipment             | Terrace, Guest WC,<br>Fireplace, Built-in<br>kitchen |

#### A first impression

Located in a quiet and residential area of Ettelbruck, Von Poll Real Estate Luxembourg offers you this charming family house for sale. Very bright due to the number of windows, this house has 6 bedrooms and spaces that can be converted according to the wishes of the occupants. The large living room, on the ground floor, has its fireplace so you can enjoy a cozy space for winter evenings. The rest of the house is heated using oil-fired central heating (2018). In the basement, the garage with electric door allows you to park any type of car and take advantage of an additional space in front of it. The frames and roof were renovated a few years ago, while the rest of the house will need to be refreshed. A multi-use room, currently fitted out in Carnotzet, is located on the cellar floor and can be used as a "hobby room".