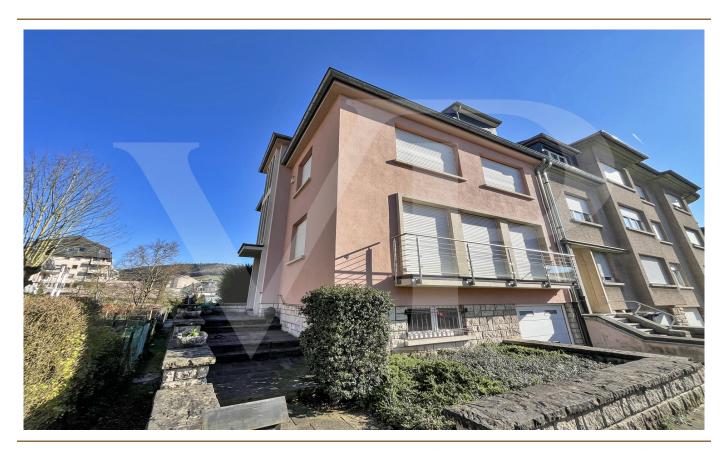

#### Bright house free on 3 sides in a residential area

Property ID: LU191933426

PURCHASE PRICE: 795.000 EUR • LIVING SPACE: ca. 184,27 m<sup>2</sup> • ROOMS: 6 • LAND AREA: 264 m<sup>2</sup>

- At a glance
- The property
- Energy Data
- Floor plans
- A first impression
- All about the location
- Other information
- Contact partner

#### A first impression

Located in a quiet and residential area of Ettelbruck, Von Poll Real Estate Luxembourg offers you this charming family house for sale. Very bright due to the number of windows, this house has 6 bedrooms and spaces that can be converted according to the wishes of the occupants. The large living room, on the ground floor, has its fireplace so you can enjoy a cozy space for winter evenings. The rest of the house is heated using oil-fired central heating (2018). In the basement, the garage with electric door allows you to park any type of car and take advantage of an additional space in front of it. The frames and roof were renovated a few years ago, while the rest of the house will need to be refreshed. A multi-use room, currently fitted out in Carnotzet, is located on the cellar floor and can be used as a "hobby room".