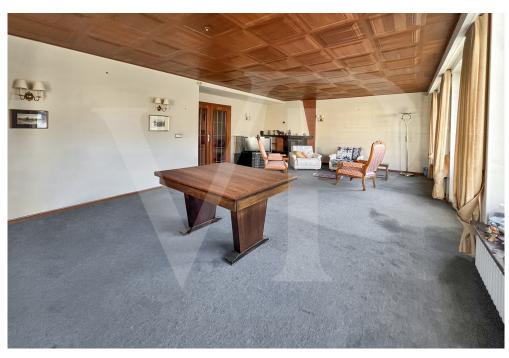

#### A first impression

Located in a quiet and residential area of Ettelbruck, Von Poll Real Estate Luxembourg offers you this charming family house for sale. Very bright due to the number of windows, this house has 6 bedrooms and spaces that can be converted according to the wishes of the occupants. The large living room, on the ground floor, has its fireplace so you can enjoy a cozy space for winter evenings. The rest of the house is heated using oil-fired central heating (2018). In the basement, the garage with electric door allows you to park any type of car and take advantage of an additional space in front of it. The frames and roof were renovated a few years ago, while the rest of the house will need to be refreshed. A multi-use room, currently fitted out in Carnotzet, is located on the cellar floor and can be used as a "hobby room".