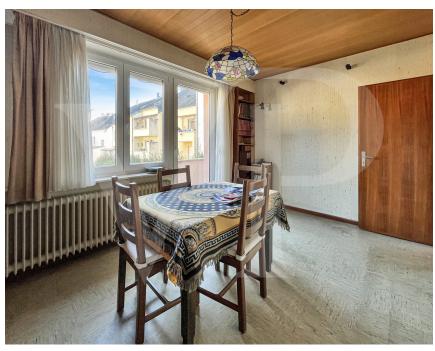

#### A first impression

Located in a quiet and residential area of Ettelbruck, Von Poll Real Estate Luxembourg offers you this charming family house for sale. Very bright due to the number of windows, this house has 6 bedrooms and spaces that can be converted according to the wishes of the occupants. The large living room, on the ground floor, has its fireplace so you can enjoy a cozy space for winter evenings. The rest of the house is heated using oil-fired central heating (2018). In the basement, the garage with electric door allows you to park any type of car and take advantage of an additional space in front of it. The frames and roof were renovated a few years ago, while the rest of the house will need to be refreshed. A multi-use room, currently fitted out in Carnotzet, is located on the cellar floor and can be used as a "hobby room".