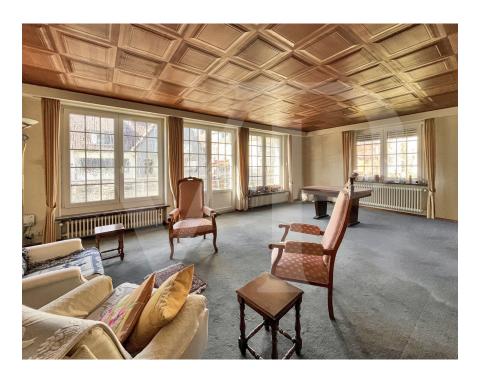

#### A first impression

Located in a quiet and residential area of Ettelbruck, Von Poll Real Estate Luxembourg offers you this charming family house for sale. Very bright due to the number of windows, this house has 6 bedrooms and spaces that can be converted according to the wishes of the occupants. The large living room, on the ground floor, has its fireplace so you can enjoy a cozy space for winter evenings. The rest of the house is heated using oil-fired central heating (2018). In the basement, the garage with electric door allows you to park any type of car and take advantage of an additional space in front of it. The frames and roof were renovated a few years ago, while the rest of the house will need to be refreshed. A multi-use room, currently fitted out in Carnotzet, is located on the cellar floor and can be used as a "hobby room".