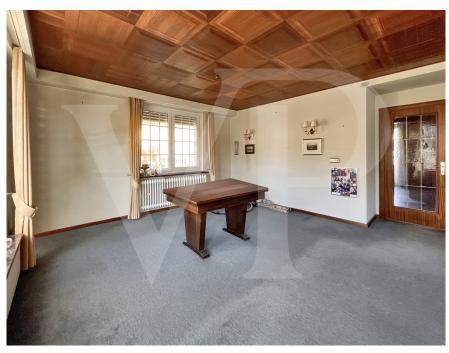

#### A first impression

Located in a quiet and residential area of Ettelbruck, Von Poll Real Estate Luxembourg offers you this charming family house for sale. Very bright due to the number of windows, this house has 6 bedrooms and spaces that can be converted according to the wishes of the occupants. The large living room, on the ground floor, has its fireplace so you can enjoy a cozy space for winter evenings. The rest of the house is heated using oil-fired central heating (2018). In the basement, the garage with electric door allows you to park any type of car and take advantage of an additional space in front of it. The frames and roof were renovated a few years ago, while the rest of the house will need to be refreshed. A multi-use room, currently fitted out in Carnotzet, is located on the cellar floor and can be used as a "hobby room".