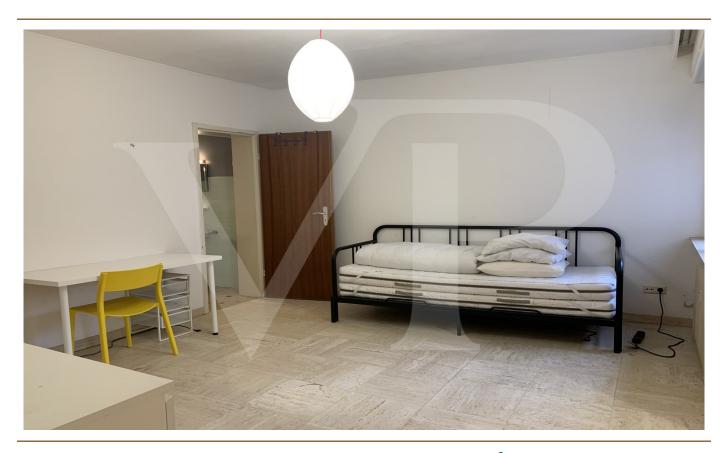

#### A first impression

Von Poll offers you for rent this cosy studio in Limpersberg with 25 m², available immediately. The studio disposes about a little entry hall, a living and sleeping room, a full equipped kitchen and a bathroom with a bath. There is a cave to complete the offer. The studio is for a single person, not a couple.