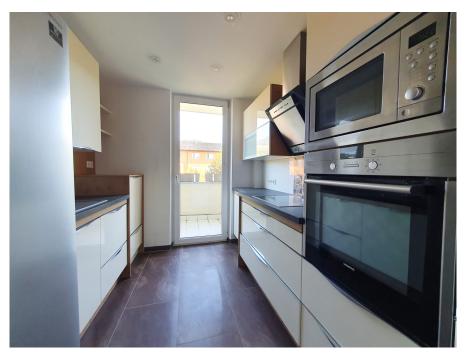

### A first impression

4-room apartment on the 4th elevator floor with wonderful views from 3 balconies, Salzburg South, Josefiau You will be delighted by this chic 4-room apartment with an exceptional room layout in the popular, quiet Josefiau district. The ideal residential ensemble for 3 (4) people as well as the best infrastructure and bus connections within a short walking distance. Areas: 4-room apartment with approx. 90 m<sup>2</sup> living space 3 balconies approx. 3.6 m<sup>2</sup>, 4.1 m<sup>2</sup> and 3 m<sup>2</sup> 1 allocated cellar compartment, communal garden, communal parking spaces 1 single garage approx. 21,5 m<sup>2</sup> for rent (monthly Euro 120,- incl. operating costs) The practical passenger elevator takes you to the 4th floor and on to the spacious entrance hall. The elegant DAN kitchen, which is equipped with brand-name electrical appliances and an XL fridge-freezer, is accessible from here. A highlight is the adjoining east-facing balcony, which serves as a breakfast area on fine days. The centerpiece is the bright XL dining room, with an impressive area for a large dining table and therefore the ideal place for socializing with family and friends. The adjoining, open-plan living room offers plenty of space for your furniture and a large sofa; your retreat to relax from the hustle and bustle of everyday life. The west-facing balcony in front of it opens up a wonderful panoramic view that extends from the Tennengebirge, Untersberg and Staufen mountains to the Salzburg Fortress and Kapuzinerberg, offering a wonderful, unusual view. The bedroom is accessible from the dining room and offers space for a large double bed in addition to the XL closet. The adjoining 3rd balcony is a fine outdoor area, with further unsurpassable views of the Salzburg mountains. A further spacious room is accessible from the entrance hall and can be used as a children's room, office, guest room or similar. The bright bathroom with shower, double washbasin, towel dryer, toilet, washing machine connection, hot water boiler and window offers everything you need for a good start to the new day. The practical storage room with shelving, fuse box and controller for the underfloor heating, which is installed in the entrance hall, bathroom and kitchen, is also located off the entrance hall. Enjoy a modern, bright apartment close to the Salzach nature reserve and the best infrastructure on the Alpenstraße.

## Details of amenities

- Interior renovation between 2014 and 2019

- Elegant DAN kitchen in cream, high gloss
- oak floorboards
- new radiators
- underfloor heating in entrance hall, bathroom and kitchen
- Bathroom with window, double washbasin, shower, towel dryer, WC connection, WC and boiler
- 3 viewing balconies: view to the fortress, Staufen, Untersberg, Tennengebirge,
- Kapuziner- and Gaisberg
- Common laundry room in the adjoining house
- Spacious single garage with electric roller shutter, monthly rent € 120 incl. running costs Operating costs apartment: currently € 431.96 (last 3 persons) - € 431.96 incl. utilities:
- € 95.39 general reserve
- € 136.50 Operating costs (plus 10% VAT)
- € 96.48 Heating costs (plus 20% VAT)
- € 31.80 Sewer (plus 10% VAT)
- € 32.42 Administration fee (plus 10% VAT)