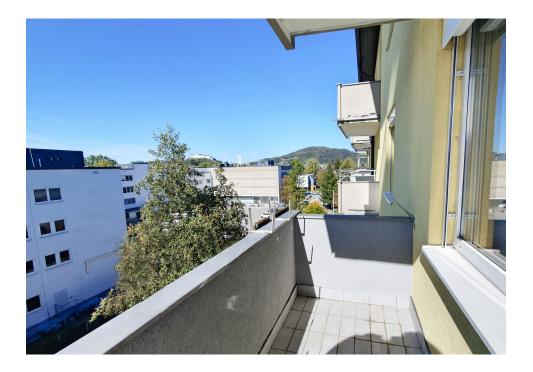

### A first impression

4-room apartment on the 4th elevator floor with wonderful views from 3 balconies, Salzburg South, Josefiau You will be delighted by this chic 4-room apartment with an exceptional room layout in the popular, quiet Josefiau district. The ideal residential ensemble for 3 (4) people as well as the best infrastructure and bus connections within a short walking distance. Areas: 4-room apartment with approx. 90 m<sup>2</sup> living space 3 balconies approx. 3.6 m<sup>2</sup>, 4.1 m<sup>2</sup> and 3 m<sup>2</sup> 1 allocated cellar compartment, communal garden, communal parking spaces 1 single garage approx. 21,5 m<sup>2</sup> for rent (monthly Euro 120,- incl. operating costs) The practical passenger elevator takes you to the 4th floor and on to the spacious entrance hall. The elegant DAN kitchen, which is equipped with brand-name electrical appliances and an XL fridge-freezer, is accessible from here. A highlight is the adjoining east-facing balcony, which serves as a breakfast area on fine days. The centerpiece is the bright XL dining room, with an impressive area for a large dining table and therefore the ideal place for socializing with family and friends. The adjoining, open-plan living room offers plenty of space for your furniture and a large sofa; your retreat to relax from the hustle and bustle of everyday life. The west-facing balcony in front of it opens up a wonderful panoramic view that extends from the Tennengebirge, Untersberg and Staufen mountains to the Salzburg Fortress and Kapuzinerberg, offering a wonderful, unusual view. The bedroom is accessible from the dining room and offers space for a large double bed in addition to the XL closet. The adjoining 3rd balcony is a fine outdoor area, with further unsurpassable views of the Salzburg mountains. A further spacious room is accessible from the entrance hall and can be used as a children's room, office, guest room or similar. The bright bathroom with shower, double washbasin, towel dryer, toilet, washing machine connection, hot water boiler and window offers everything you need for a good start to the new day. The practical storage room with shelving, fuse box and controller for the underfloor heating, which is installed in the entrance hall, bathroom and kitchen, is also located off the entrance hall. Enjoy a modern, bright apartment close to the Salzach nature reserve and the best infrastructure on the Alpenstraße.

## Details of amenities

- Interior renovation between 2014 and 2019

- Elegant DAN kitchen in cream, high gloss
- oak floorboards
- new radiators
- underfloor heating in entrance hall, bathroom and kitchen
- Bathroom with window, double washbasin, shower, towel dryer, WC connection, WC and boiler
- 3 viewing balconies: view to the fortress, Staufen, Untersberg, Tennengebirge,
- Kapuziner- and Gaisberg
- Common laundry room in the adjoining house
- Spacious single garage with electric roller shutter, monthly rent € 120 incl. running costs Operating costs apartment: currently € 431.96 (last 3 persons) - € 431.96 incl. utilities:
- € 95.39 general reserve
- € 136.50 Operating costs (plus 10% VAT)
- € 96.48 Heating costs (plus 20% VAT)
- € 31.80 Sewer (plus 10% VAT)
- € 32.42 Administration fee (plus 10% VAT)