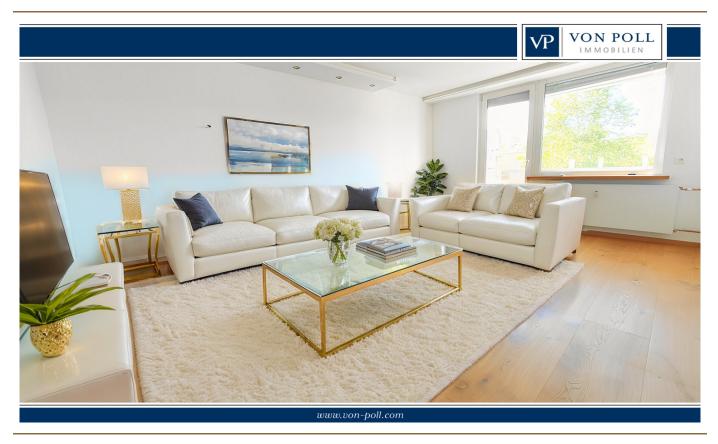

### A first impression

4-room apartment on the 4th elevator floor with wonderful views from 3 balconies, Salzburg South, Josefiau You will be delighted by this chic 4-room apartment with an exceptional room layout in the popular, quiet Josefiau district. The ideal residential ensemble for 3 (4) people as well as the best infrastructure and bus connections within a short walking distance. Areas: 4-room apartment with approx. 90 m<sup>2</sup> living space 3 balconies approx. 3.6 m<sup>2</sup>, 4.1 m<sup>2</sup> and 3 m<sup>2</sup> 1 allocated cellar compartment, communal garden, communal parking spaces 1 single garage approx. 21,5 m<sup>2</sup> for rent (monthly Euro 120,- incl. operating costs) The practical passenger elevator takes you to the 4th floor and on to the spacious entrance hall. The elegant DAN kitchen, which is equipped with brand-name electrical appliances and an XL fridge-freezer, is accessible from here. A highlight is the adjoining east-facing balcony, which serves as a breakfast area on fine days. The centerpiece is the bright XL dining room, with an impressive area for a large dining table and therefore the ideal place for socializing with family and friends. The adjoining, open-plan living room offers plenty of space for your furniture and a large sofa; your retreat to relax from the hustle and bustle of everyday life. The west-facing balcony in front of it opens up a wonderful panoramic view that extends from the Tennengebirge, Untersberg and Staufen mountains to the Salzburg Fortress and Kapuzinerberg, offering a wonderful, unusual view. The bedroom is accessible from the dining room and offers space for a large double bed in addition to the XL closet. The adjoining 3rd balcony is a fine outdoor area, with further unsurpassable views of the Salzburg mountains. A further spacious room is accessible from the entrance hall and can be used as a children's room, office, guest room or similar. The bright bathroom with shower, double washbasin, towel dryer, toilet, washing machine connection, hot water boiler and window offers everything you need for a good start to the new day. The practical storage room with shelving, fuse box and controller for the underfloor heating, which is installed in the entrance hall, bathroom and kitchen, is also located off the entrance hall. Enjoy a modern, bright apartment close to the Salzach nature reserve and the best infrastructure on the Alpenstraße.

## Details of amenities

- Interior renovation between 2014 and 2019

- Elegant DAN kitchen in cream, high gloss
- oak floorboards
- new radiators
- underfloor heating in entrance hall, bathroom and kitchen
- Bathroom with window, double washbasin, shower, towel dryer, WC connection, WC and boiler
- 3 viewing balconies: view to the fortress, Staufen, Untersberg, Tennengebirge,
- Kapuziner- and Gaisberg
- Common laundry room in the adjoining house
- Spacious single garage with electric roller shutter, monthly rent € 120 incl. running costs Operating costs apartment: currently € 431.96 (last 3 persons) - € 431.96 incl. utilities:
- € 95.39 general reserve
- € 136.50 Operating costs (plus 10% VAT)
- € 96.48 Heating costs (plus 20% VAT)
- € 31.80 Sewer (plus 10% VAT)
- € 32.42 Administration fee (plus 10% VAT)