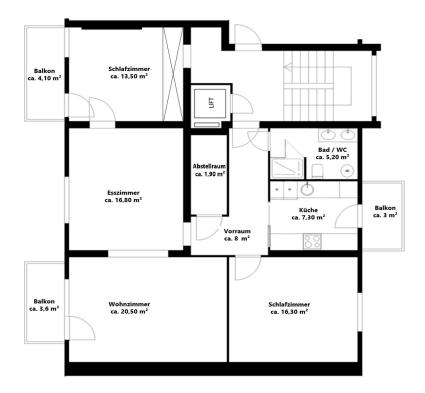

# Floor plans

This floor plan is not to scale. The documents were given to us by the client. For this reason, we cannot guarantee the accuracy of the information.

### A first impression

4-room apartment on the 4th elevator floor with wonderful views from 3 balconies, Salzburg South, Josefiau You will be delighted by this chic 4-room apartment with an exceptional room layout in the popular, quiet Josefiau district. The ideal residential ensemble for 3 (4) people as well as the best infrastructure and bus connections within a short walking distance. Areas: 4-room apartment with approx. 90 m<sup>2</sup> living space 3 balconies approx. 3.6 m<sup>2</sup>, 4.1 m<sup>2</sup> and 3 m<sup>2</sup> 1 allocated cellar compartment, communal garden, communal parking spaces 1 single garage approx. 21,5 m<sup>2</sup> for rent (monthly Euro 120,- incl. operating costs) The practical passenger elevator takes you to the 4th floor and on to the spacious entrance hall. The elegant DAN kitchen, which is equipped with brand-name electrical appliances and an XL fridge-freezer, is accessible from here. A highlight is the adjoining east-facing balcony, which serves as a breakfast area on fine days. The centerpiece is the bright XL dining room, with an impressive area for a large dining table and therefore the ideal place for socializing with family and friends. The adjoining, open-plan living room offers plenty of space for your furniture and a large sofa; your retreat to relax from the hustle and bustle of everyday life. The west-facing balcony in front of it opens up a wonderful panoramic view that extends from the Tennengebirge, Untersberg and Staufen mountains to the Salzburg Fortress and Kapuzinerberg, offering a wonderful, unusual view. The bedroom is accessible from the dining room and offers space for a large double bed in addition to the XL closet. The adjoining 3rd balcony is a fine outdoor area, with further unsurpassable views of the Salzburg mountains. A further spacious room is accessible from the entrance hall and can be used as a children's room, office, guest room or similar. The bright bathroom with shower, double washbasin, towel dryer, toilet, washing machine connection, hot water boiler and window offers everything you need for a good start to the new day. The practical storage room with shelving, fuse box and controller for the underfloor heating, which is installed in the entrance hall, bathroom and kitchen, is also located off the entrance hall. Enjoy a modern, bright apartment close to the Salzach nature reserve and the best infrastructure on the Alpenstraße.