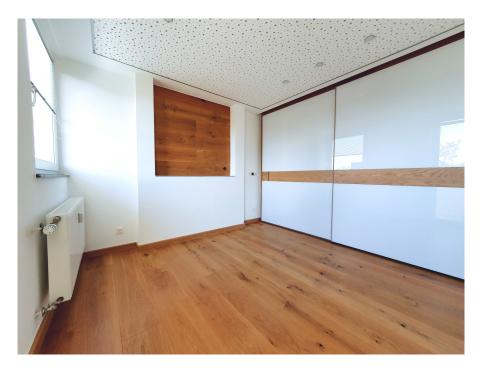

### A first impression

4-room apartment on the 4th elevator floor with wonderful views from 3 balconies, Salzburg South, Josefiau You will be delighted by this chic 4-room apartment with an exceptional room layout in the popular, quiet Josefiau district. The ideal residential ensemble for 3 (4) people as well as the best infrastructure and bus connections within a short walking distance. Areas: 4-room apartment with approx. 90 m<sup>2</sup> living space 3 balconies approx. 3.6 m<sup>2</sup>, 4.1 m<sup>2</sup> and 3 m<sup>2</sup> 1 allocated cellar compartment, communal garden, communal parking spaces 1 single garage approx. 21,5 m<sup>2</sup> for rent (monthly Euro 120,- incl. operating costs) The practical passenger elevator takes you to the 4th floor and on to the spacious entrance hall. The elegant DAN kitchen, which is equipped with brand-name electrical appliances and an XL fridge-freezer, is accessible from here. A highlight is the adjoining east-facing balcony, which serves as a breakfast area on fine days. The centerpiece is the bright XL dining room, with an impressive area for a large dining table and therefore the ideal place for socializing with family and friends. The adjoining, open-plan living room offers plenty of space for your furniture and a large sofa; your retreat to relax from the hustle and bustle of everyday life. The west-facing balcony in front of it opens up a wonderful panoramic view that extends from the Tennengebirge, Untersberg and Staufen mountains to the Salzburg Fortress and Kapuzinerberg, offering a wonderful, unusual view. The bedroom is accessible from the dining room and offers space for a large double bed in addition to the XL closet. The adjoining 3rd balcony is a fine outdoor area, with further unsurpassable views of the Salzburg mountains. A further spacious room is accessible from the entrance hall and can be used as a children's room, office, guest room or similar. The bright bathroom with shower, double washbasin, towel dryer, toilet, washing machine connection, hot water boiler and window offers everything you need for a good start to the new day. The practical storage room with shelving, fuse box and controller for the underfloor heating, which is installed in the entrance hall, bathroom and kitchen, is also located off the entrance hall. Enjoy a modern, bright apartment close to the Salzach nature reserve and the best infrastructure on the Alpenstraße.