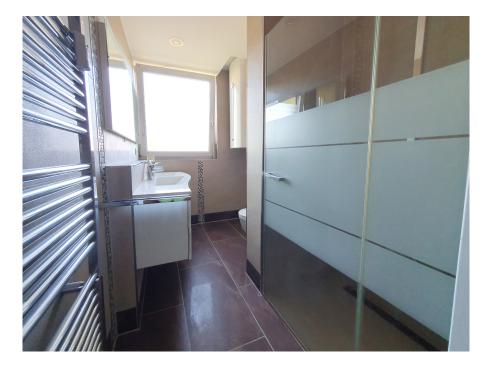

### A first impression

4-room apartment on the 4th elevator floor with wonderful views from 3 balconies, Salzburg South, Josefiau You will be delighted by this chic 4-room apartment with an exceptional room layout in the popular, quiet Josefiau district. The ideal residential ensemble for 3 (4) people as well as the best infrastructure and bus connections within a short walking distance. Areas: 4-room apartment with approx. 90 m<sup>2</sup> living space 3 balconies approx. 3.6 m<sup>2</sup>, 4.1 m<sup>2</sup> and 3 m<sup>2</sup> 1 allocated cellar compartment, communal garden, communal parking spaces 1 single garage approx. 21,5 m<sup>2</sup> for rent (monthly Euro 120,- incl. operating costs) The practical passenger elevator takes you to the 4th floor and on to the spacious entrance hall. The elegant DAN kitchen, which is equipped with brand-name electrical appliances and an XL fridge-freezer, is accessible from here. A highlight is the adjoining east-facing balcony, which serves as a breakfast area on fine days. The centerpiece is the bright XL dining room, with an impressive area for a large dining table and therefore the ideal place for socializing with family and friends. The adjoining, open-plan living room offers plenty of space for your furniture and a large sofa; your retreat to relax from the hustle and bustle of everyday life. The west-facing balcony in front of it opens up a wonderful panoramic view that extends from the Tennengebirge, Untersberg and Staufen mountains to the Salzburg Fortress and Kapuzinerberg, offering a wonderful, unusual view. The bedroom is accessible from the dining room and offers space for a large double bed in addition to the XL closet. The adjoining 3rd balcony is a fine outdoor area, with further unsurpassable views of the Salzburg mountains. A further spacious room is accessible from the entrance hall and can be used as a children's room, office, guest room or similar. The bright bathroom with shower, double washbasin, towel dryer, toilet, washing machine connection, hot water boiler and window offers everything you need for a good start to the new day. The practical storage room with shelving, fuse box and controller for the underfloor heating, which is installed in the entrance hall, bathroom and kitchen, is also located off the entrance hall. Enjoy a modern, bright apartment close to the Salzach nature reserve and the best infrastructure on the Alpenstraße.

## Details of amenities

- Interior renovation between 2014 and 2019

- Elegant DAN kitchen in cream, high gloss
- oak floorboards
- new radiators
- underfloor heating in entrance hall, bathroom and kitchen
- Bathroom with window, double washbasin, shower, towel dryer, WC connection, WC and boiler
- 3 viewing balconies: view to the fortress, Staufen, Untersberg, Tennengebirge,
- Kapuziner- and Gaisberg
- Common laundry room in the adjoining house
- Spacious single garage with electric roller shutter, monthly rent € 120 incl. running costs Operating costs apartment: currently € 431.96 (last 3 persons) - € 431.96 incl. utilities:
- € 95.39 general reserve
- € 136.50 Operating costs (plus 10% VAT)
- € 96.48 Heating costs (plus 20% VAT)
- € 31.80 Sewer (plus 10% VAT)
- € 32.42 Administration fee (plus 10% VAT)