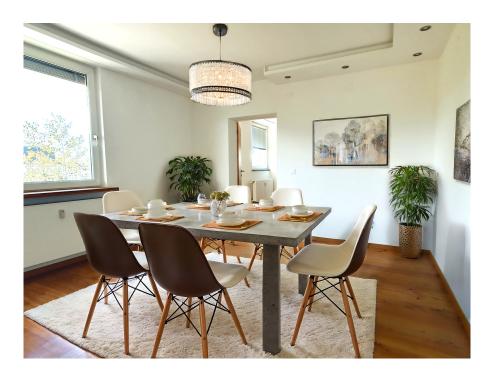

### A first impression

4-room apartment on the 4th elevator floor with wonderful views from 3 balconies, Salzburg South, Josefiau You will be delighted by this chic 4-room apartment with an exceptional room layout in the popular, quiet Josefiau district. The ideal residential ensemble for 3 (4) people as well as the best infrastructure and bus connections within a short walking distance. Areas: 4-room apartment with approx. 90 m<sup>2</sup> living space 3 balconies approx. 3.6 m<sup>2</sup>, 4.1 m<sup>2</sup> and 3 m<sup>2</sup> 1 allocated cellar compartment, communal garden, communal parking spaces 1 single garage approx. 21,5 m<sup>2</sup> for rent (monthly Euro 120,- incl. operating costs) The practical passenger elevator takes you to the 4th floor and on to the spacious entrance hall. The elegant DAN kitchen, which is equipped with brand-name electrical appliances and an XL fridge-freezer, is accessible from here. A highlight is the adjoining east-facing balcony, which serves as a breakfast area on fine days. The centerpiece is the bright XL dining room, with an impressive area for a large dining table and therefore the ideal place for socializing with family and friends. The adjoining, open-plan living room offers plenty of space for your furniture and a large sofa; your retreat to relax from the hustle and bustle of everyday life. The west-facing balcony in front of it opens up a wonderful panoramic view that extends from the Tennengebirge, Untersberg and Staufen mountains to the Salzburg Fortress and Kapuzinerberg, offering a wonderful, unusual view. The bedroom is accessible from the dining room and offers space for a large double bed in addition to the XL closet. The adjoining 3rd balcony is a fine outdoor area, with further unsurpassable views of the Salzburg mountains. A further spacious room is accessible from the entrance hall and can be used as a children's room, office, guest room or similar. The bright bathroom with shower, double washbasin, towel dryer, toilet, washing machine connection, hot water boiler and window offers everything you need for a good start to the new day. The practical storage room with shelving, fuse box and controller for the underfloor heating, which is installed in the entrance hall, bathroom and kitchen, is also located off the entrance hall. Enjoy a modern, bright apartment close to the Salzach nature reserve and the best infrastructure on the Alpenstraße.