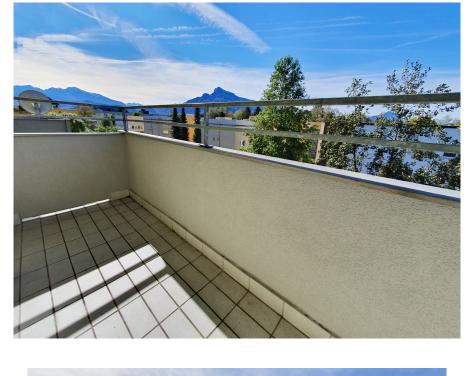

### A first impression

4-room apartment on the 4th elevator floor with wonderful views from 3 balconies, Salzburg South, Josefiau You will be delighted by this chic 4-room apartment with an exceptional room layout in the popular, quiet Josefiau district. The ideal residential ensemble for 3 (4) people as well as the best infrastructure and bus connections within a short walking distance. Areas: 4-room apartment with approx. 90 m<sup>2</sup> living space 3 balconies approx. 3.6 m<sup>2</sup>, 4.1 m<sup>2</sup> and 3 m<sup>2</sup> 1 allocated cellar compartment, communal garden, communal parking spaces 1 single garage approx. 21,5 m<sup>2</sup> for rent (monthly Euro 120,- incl. operating costs) The practical passenger elevator takes you to the 4th floor and on to the spacious entrance hall. The elegant DAN kitchen, which is equipped with brand-name electrical appliances and an XL fridge-freezer, is accessible from here. A highlight is the adjoining east-facing balcony, which serves as a breakfast area on fine days. The centerpiece is the bright XL dining room, with an impressive area for a large dining table and therefore the ideal place for socializing with family and friends. The adjoining, open-plan living room offers plenty of space for your furniture and a large sofa; your retreat to relax from the hustle and bustle of everyday life. The west-facing balcony in front of it opens up a wonderful panoramic view that extends from the Tennengebirge, Untersberg and Staufen mountains to the Salzburg Fortress and Kapuzinerberg, offering a wonderful, unusual view. The bedroom is accessible from the dining room and offers space for a large double bed in addition to the XL closet. The adjoining 3rd balcony is a fine outdoor area, with further unsurpassable views of the Salzburg mountains. A further spacious room is accessible from the entrance hall and can be used as a children's room, office, guest room or similar. The bright bathroom with shower, double washbasin, towel dryer, toilet, washing machine connection, hot water boiler and window offers everything you need for a good start to the new day. The practical storage room with shelving, fuse box and controller for the underfloor heating, which is installed in the entrance hall, bathroom and kitchen, is also located off the entrance hall. Enjoy a modern, bright apartment close to the Salzach nature reserve and the best infrastructure on the Alpenstraße.

## Details of amenities

- Interior renovation between 2014 and 2019

- Elegant DAN kitchen in cream, high gloss
- oak floorboards
- new radiators
- underfloor heating in entrance hall, bathroom and kitchen
- Bathroom with window, double washbasin, shower, towel dryer, WC connection, WC and boiler
- 3 viewing balconies: view to the fortress, Staufen, Untersberg, Tennengebirge,
- Kapuziner- and Gaisberg
- Common laundry room in the adjoining house
- Spacious single garage with electric roller shutter, monthly rent € 120 incl. running costs Operating costs apartment: currently € 431.96 (last 3 persons) - € 431.96 incl. utilities:
- € 95.39 general reserve
- € 136.50 Operating costs (plus 10% VAT)
- € 96.48 Heating costs (plus 20% VAT)
- € 31.80 Sewer (plus 10% VAT)
- € 32.42 Administration fee (plus 10% VAT)