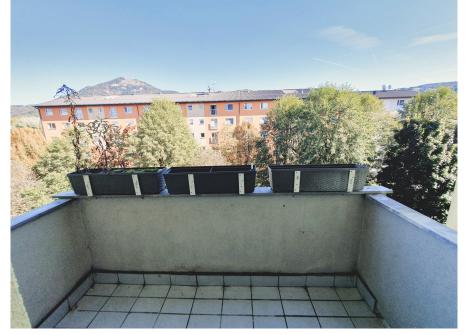

### A first impression

4-room apartment on the 4th elevator floor with wonderful views from 3 balconies, Salzburg South, Josefiau You will be delighted by this chic 4-room apartment with an exceptional room layout in the popular, quiet Josefiau district. The ideal residential ensemble for 3 (4) people as well as the best infrastructure and bus connections within a short walking distance. Areas: 4-room apartment with approx. 90 m<sup>2</sup> living space 3 balconies approx. 3.6 m<sup>2</sup>, 4.1 m<sup>2</sup> and 3 m<sup>2</sup> 1 allocated cellar compartment, communal garden, communal parking spaces 1 single garage approx. 21,5 m<sup>2</sup> for rent (monthly Euro 120,- incl. operating costs) The practical passenger elevator takes you to the 4th floor and on to the spacious entrance hall. The elegant DAN kitchen, which is equipped with brand-name electrical appliances and an XL fridge-freezer, is accessible from here. A highlight is the adjoining east-facing balcony, which serves as a breakfast area on fine days. The centerpiece is the bright XL dining room, with an impressive area for a large dining table and therefore the ideal place for socializing with family and friends. The adjoining, open-plan living room offers plenty of space for your furniture and a large sofa; your retreat to relax from the hustle and bustle of everyday life. The west-facing balcony in front of it opens up a wonderful panoramic view that extends from the Tennengebirge, Untersberg and Staufen mountains to the Salzburg Fortress and Kapuzinerberg, offering a wonderful, unusual view. The bedroom is accessible from the dining room and offers space for a large double bed in addition to the XL closet. The adjoining 3rd balcony is a fine outdoor area, with further unsurpassable views of the Salzburg mountains. A further spacious room is accessible from the entrance hall and can be used as a children's room, office, guest room or similar. The bright bathroom with shower, double washbasin, towel dryer, toilet, washing machine connection, hot water boiler and window offers everything you need for a good start to the new day. The practical storage room with shelving, fuse box and controller for the underfloor heating, which is installed in the entrance hall, bathroom and kitchen, is also located off the entrance hall. Enjoy a modern, bright apartment close to the Salzach nature reserve and the best infrastructure on the Alpenstraße.

## Details of amenities

- Interior renovation between 2014 and 2019

- Elegant DAN kitchen in cream, high gloss
- oak floorboards
- new radiators
- underfloor heating in entrance hall, bathroom and kitchen
- Bathroom with window, double washbasin, shower, towel dryer, WC connection, WC and boiler
- 3 viewing balconies: view to the fortress, Staufen, Untersberg, Tennengebirge,
- Kapuziner- and Gaisberg
- Common laundry room in the adjoining house
- Spacious single garage with electric roller shutter, monthly rent € 120 incl. running costs Operating costs apartment: currently € 431.96 (last 3 persons) - € 431.96 incl. utilities:
- € 95.39 general reserve
- € 136.50 Operating costs (plus 10% VAT)
- € 96.48 Heating costs (plus 20% VAT)
- € 31.80 Sewer (plus 10% VAT)
- € 32.42 Administration fee (plus 10% VAT)