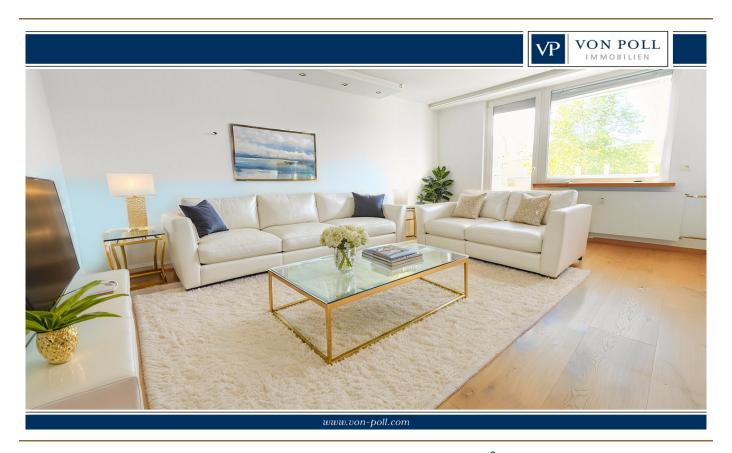

#### A first impression

4-room apartment on the 4th elevator floor with wonderful views from 3 balconies, Salzburg South, Josefiau You will be delighted by this chic 4-room apartment with an exceptional room layout in the popular, quiet Josefiau district. The ideal residential ensemble for 3 (4) people as well as the best infrastructure and bus connections within a short walking distance. Areas: 4-room apartment with approx. 90 m² living space 3 balconies approx. 3.6 m<sup>2</sup>, 4.1 m<sup>2</sup> and 3 m<sup>2</sup> 1 allocated cellar compartment, communal garden, communal parking spaces 1 single garage approx. 21,5 m<sup>2</sup> for rent (monthly Euro 120,- incl. operating costs) The practical passenger elevator takes you to the 4th floor and on to the spacious entrance hall. The elegant DAN kitchen, which is equipped with brand-name electrical appliances and an XL fridge-freezer, is accessible from here. A highlight is the adjoining east-facing balcony, which serves as a breakfast area on fine days. The centerpiece is the bright XL dining room, with an impressive area for a large dining table and therefore the ideal place for socializing with family and friends. The adjoining, open-plan living room offers plenty of space for your furniture and a large sofa; your retreat to relax from the hustle and bustle of everyday life. The west-facing balcony in front of it opens up a wonderful panoramic view that extends from the Tennengebirge, Untersberg and Staufen mountains to the Salzburg Fortress and Kapuzinerberg, offering a wonderful, unusual view. The bedroom is accessible from the dining room and offers space for a large double bed in addition to the XL closet. The adjoining 3rd balcony is a fine outdoor area, with further unsurpassable views of the Salzburg mountains. A further spacious room is accessible from the entrance hall and can be used as a children's room, office, guest room or similar. The bright bathroom with shower, double washbasin, towel dryer, toilet, washing machine connection, hot water boiler and window offers everything you need for a good start to the new day. The practical storage room with shelving, fuse box and controller for the underfloor heating, which is installed in the entrance hall, bathroom and kitchen, is also located off the entrance hall. Enjoy a modern, bright apartment close to the Salzach nature reserve and the best infrastructure on the Alpenstraße.