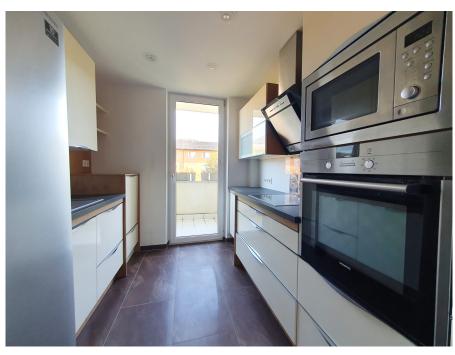

#### A first impression

4-room apartment on the 4th elevator floor with wonderful views from 3 balconies, Salzburg South, Josefiau You will be delighted by this chic 4-room apartment with an exceptional room layout in the popular, quiet Josefiau district. The ideal residential ensemble for 3 (4) people as well as the best infrastructure and bus connections within a short walking distance. Areas: 4-room apartment with approx. 90 m² living space 3 balconies approx. 3.6 m<sup>2</sup>, 4.1 m<sup>2</sup> and 3 m<sup>2</sup> 1 allocated cellar compartment, communal garden, communal parking spaces 1 single garage approx. 21,5 m<sup>2</sup> for rent (monthly Euro 120,- incl. operating costs) The practical passenger elevator takes you to the 4th floor and on to the spacious entrance hall. The elegant DAN kitchen, which is equipped with brand-name electrical appliances and an XL fridge-freezer, is accessible from here. A highlight is the adjoining east-facing balcony, which serves as a breakfast area on fine days. The centerpiece is the bright XL dining room, with an impressive area for a large dining table and therefore the ideal place for socializing with family and friends. The adjoining, open-plan living room offers plenty of space for your furniture and a large sofa; your retreat to relax from the hustle and bustle of everyday life. The west-facing balcony in front of it opens up a wonderful panoramic view that extends from the Tennengebirge, Untersberg and Staufen mountains to the Salzburg Fortress and Kapuzinerberg, offering a wonderful, unusual view. The bedroom is accessible from the dining room and offers space for a large double bed in addition to the XL closet. The adjoining 3rd balcony is a fine outdoor area, with further unsurpassable views of the Salzburg mountains. A further spacious room is accessible from the entrance hall and can be used as a children's room, office, guest room or similar. The bright bathroom with shower, double washbasin, towel dryer, toilet, washing machine connection, hot water boiler and window offers everything you need for a good start to the new day. The practical storage room with shelving, fuse box and controller for the underfloor heating, which is installed in the entrance hall, bathroom and kitchen, is also located off the entrance hall. Enjoy a modern, bright apartment close to the Salzach nature reserve and the best infrastructure on the Alpenstraße.

#### Details of amenities

- Interior renovation between 2014 and 2019
- Elegant DAN kitchen in cream, high gloss
- oak floorboards
- new radiators
- underfloor heating in entrance hall, bathroom and kitchen
- Bathroom with window, double washbasin, shower, towel dryer, WC connection, WC and boiler
- 3 viewing balconies: view to the fortress, Staufen, Untersberg, Tennengebirge, Kapuziner- and Gaisberg
- Common laundry room in the adjoining house
- Spacious single garage with electric roller shutter, monthly rent € 120 incl. running costs Operating costs apartment: currently € 431.96 (last 3 persons) - € 431.96 incl. utilities: