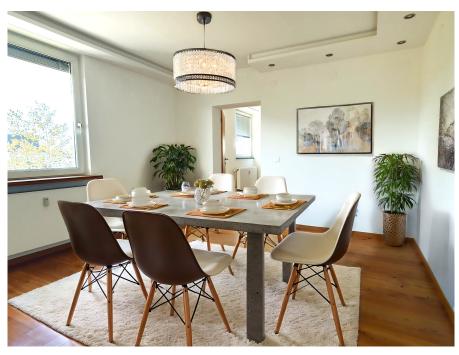

#### A first impression

4-room apartment on the 4th elevator floor with wonderful views from 3 balconies, Salzburg South, Josefiau You will be delighted by this chic 4-room apartment with an exceptional room layout in the popular, quiet Josefiau district. The ideal residential ensemble for 3 (4) people as well as the best infrastructure and bus connections within a short walking distance. Areas: 4-room apartment with approx. 90 m² living space 3 balconies approx. 3.6 m<sup>2</sup>, 4.1 m<sup>2</sup> and 3 m<sup>2</sup> 1 allocated cellar compartment, communal garden, communal parking spaces 1 single garage approx. 21,5 m<sup>2</sup> for rent (monthly Euro 120,- incl. operating costs) The practical passenger elevator takes you to the 4th floor and on to the spacious entrance hall. The elegant DAN kitchen, which is equipped with brand-name electrical appliances and an XL fridge-freezer, is accessible from here. A highlight is the adjoining east-facing balcony, which serves as a breakfast area on fine days. The centerpiece is the bright XL dining room, with an impressive area for a large dining table and therefore the ideal place for socializing with family and friends. The adjoining, open-plan living room offers plenty of space for your furniture and a large sofa; your retreat to relax from the hustle and bustle of everyday life. The west-facing balcony in front of it opens up a wonderful panoramic view that extends from the Tennengebirge, Untersberg and Staufen mountains to the Salzburg Fortress and Kapuzinerberg, offering a wonderful, unusual view. The bedroom is accessible from the dining room and offers space for a large double bed in addition to the XL closet. The adjoining 3rd balcony is a fine outdoor area, with further unsurpassable views of the Salzburg mountains. A further spacious room is accessible from the entrance hall and can be used as a children's room, office, guest room or similar. The bright bathroom with shower, double washbasin, towel dryer, toilet, washing machine connection, hot water boiler and window offers everything you need for a good start to the new day. The practical storage room with shelving, fuse box and controller for the underfloor heating, which is installed in the entrance hall, bathroom and kitchen, is also located off the entrance hall. Enjoy a modern, bright apartment close to the Salzach nature reserve and the best infrastructure on the Alpenstraße.