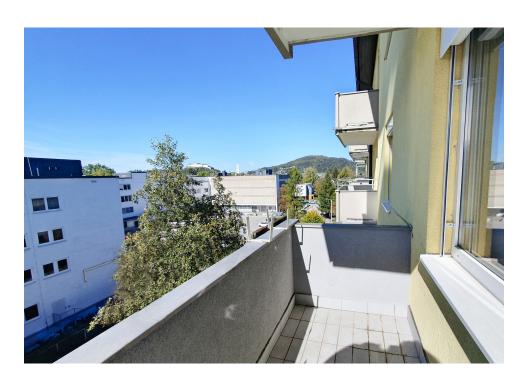

#### A first impression

4-room apartment on the 4th elevator floor with wonderful views from 3 balconies, Salzburg South, Josefiau You will be delighted by this chic 4-room apartment with an exceptional room layout in the popular, quiet Josefiau district. The ideal residential ensemble for 3 (4) people as well as the best infrastructure and bus connections within a short walking distance. Areas: 4-room apartment with approx. 90 m² living space 3 balconies approx. 3.6 m<sup>2</sup>, 4.1 m<sup>2</sup> and 3 m<sup>2</sup> 1 allocated cellar compartment, communal garden, communal parking spaces 1 single garage approx. 21,5 m<sup>2</sup> for rent (monthly Euro 120,- incl. operating costs) The practical passenger elevator takes you to the 4th floor and on to the spacious entrance hall. The elegant DAN kitchen, which is equipped with brand-name electrical appliances and an XL fridge-freezer, is accessible from here. A highlight is the adjoining east-facing balcony, which serves as a breakfast area on fine days. The centerpiece is the bright XL dining room, with an impressive area for a large dining table and therefore the ideal place for socializing with family and friends. The adjoining, open-plan living room offers plenty of space for your furniture and a large sofa; your retreat to relax from the hustle and bustle of everyday life. The west-facing balcony in front of it opens up a wonderful panoramic view that extends from the Tennengebirge, Untersberg and Staufen mountains to the Salzburg Fortress and Kapuzinerberg, offering a wonderful, unusual view. The bedroom is accessible from the dining room and offers space for a large double bed in addition to the XL closet. The adjoining 3rd balcony is a fine outdoor area, with further unsurpassable views of the Salzburg mountains. A further spacious room is accessible from the entrance hall and can be used as a children's room, office, guest room or similar. The bright bathroom with shower, double washbasin, towel dryer, toilet, washing machine connection, hot water boiler and window offers everything you need for a good start to the new day. The practical storage room with shelving, fuse box and controller for the underfloor heating, which is installed in the entrance hall, bathroom and kitchen, is also located off the entrance hall. Enjoy a modern, bright apartment close to the Salzach nature reserve and the best infrastructure on the Alpenstraße.

#### Details of amenities

- Interior renovation between 2014 and 2019
- Elegant DAN kitchen in cream, high gloss
- oak floorboards
- new radiators
- underfloor heating in entrance hall, bathroom and kitchen
- Bathroom with window, double washbasin, shower, towel dryer, WC connection, WC and boiler
- 3 viewing balconies: view to the fortress, Staufen, Untersberg, Tennengebirge, Kapuziner- and Gaisberg
- Common laundry room in the adjoining house
- Spacious single garage with electric roller shutter, monthly rent € 120 incl. running costs Operating costs apartment: currently € 431.96 (last 3 persons) - € 431.96 incl. utilities: