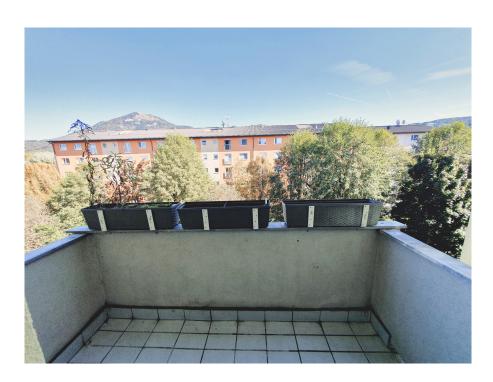

#### A first impression

4-room apartment on the 4th elevator floor with wonderful views from 3 balconies, Salzburg South, Josefiau You will be delighted by this chic 4-room apartment with an exceptional room layout in the popular, quiet Josefiau district. The ideal residential ensemble for 3 (4) people as well as the best infrastructure and bus connections within a short walking distance. Areas: 4-room apartment with approx. 90 m² living space 3 balconies approx. 3.6 m<sup>2</sup>, 4.1 m<sup>2</sup> and 3 m<sup>2</sup> 1 allocated cellar compartment, communal garden, communal parking spaces 1 single garage approx. 21,5 m<sup>2</sup> for rent (monthly Euro 120,- incl. operating costs) The practical passenger elevator takes you to the 4th floor and on to the spacious entrance hall. The elegant DAN kitchen, which is equipped with brand-name electrical appliances and an XL fridge-freezer, is accessible from here. A highlight is the adjoining east-facing balcony, which serves as a breakfast area on fine days. The centerpiece is the bright XL dining room, with an impressive area for a large dining table and therefore the ideal place for socializing with family and friends. The adjoining, open-plan living room offers plenty of space for your furniture and a large sofa; your retreat to relax from the hustle and bustle of everyday life. The west-facing balcony in front of it opens up a wonderful panoramic view that extends from the Tennengebirge, Untersberg and Staufen mountains to the Salzburg Fortress and Kapuzinerberg, offering a wonderful, unusual view. The bedroom is accessible from the dining room and offers space for a large double bed in addition to the XL closet. The adjoining 3rd balcony is a fine outdoor area, with further unsurpassable views of the Salzburg mountains. A further spacious room is accessible from the entrance hall and can be used as a children's room, office, guest room or similar. The bright bathroom with shower, double washbasin, towel dryer, toilet, washing machine connection, hot water boiler and window offers everything you need for a good start to the new day. The practical storage room with shelving, fuse box and controller for the underfloor heating, which is installed in the entrance hall, bathroom and kitchen, is also located off the entrance hall. Enjoy a modern, bright apartment close to the Salzach nature reserve and the best infrastructure on the Alpenstraße.

#### Details of amenities

- Interior renovation between 2014 and 2019
- Elegant DAN kitchen in cream, high gloss
- oak floorboards
- new radiators
- underfloor heating in entrance hall, bathroom and kitchen
- Bathroom with window, double washbasin, shower, towel dryer, WC connection, WC and boiler
- 3 viewing balconies: view to the fortress, Staufen, Untersberg, Tennengebirge, Kapuziner- and Gaisberg
- Common laundry room in the adjoining house
- Spacious single garage with electric roller shutter, monthly rent € 120 incl. running costs Operating costs apartment: currently € 431.96 (last 3 persons) - € 431.96 incl. utilities: