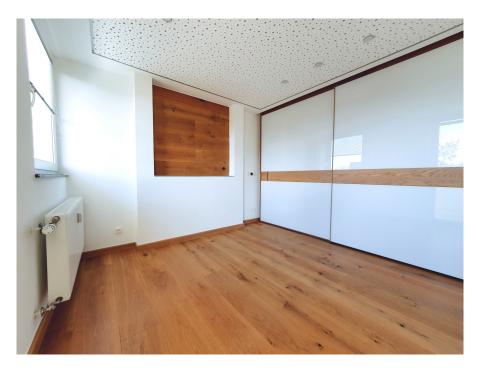

#### A first impression

4-room apartment on the 4th elevator floor with wonderful views from 3 balconies, Salzburg South, Josefiau You will be delighted by this chic 4-room apartment with an exceptional room layout in the popular, quiet Josefiau district. The ideal residential ensemble for 3 (4) people as well as the best infrastructure and bus connections within a short walking distance. Areas: 4-room apartment with approx. 90 m² living space 3 balconies approx. 3.6 m<sup>2</sup>, 4.1 m<sup>2</sup> and 3 m<sup>2</sup> 1 allocated cellar compartment, communal garden, communal parking spaces 1 single garage approx. 21,5 m<sup>2</sup> for rent (monthly Euro 120,- incl. operating costs) The practical passenger elevator takes you to the 4th floor and on to the spacious entrance hall. The elegant DAN kitchen, which is equipped with brand-name electrical appliances and an XL fridge-freezer, is accessible from here. A highlight is the adjoining east-facing balcony, which serves as a breakfast area on fine days. The centerpiece is the bright XL dining room, with an impressive area for a large dining table and therefore the ideal place for socializing with family and friends. The adjoining, open-plan living room offers plenty of space for your furniture and a large sofa; your retreat to relax from the hustle and bustle of everyday life. The west-facing balcony in front of it opens up a wonderful panoramic view that extends from the Tennengebirge, Untersberg and Staufen mountains to the Salzburg Fortress and Kapuzinerberg, offering a wonderful, unusual view. The bedroom is accessible from the dining room and offers space for a large double bed in addition to the XL closet. The adjoining 3rd balcony is a fine outdoor area, with further unsurpassable views of the Salzburg mountains. A further spacious room is accessible from the entrance hall and can be used as a children's room, office, guest room or similar. The bright bathroom with shower, double washbasin, towel dryer, toilet, washing machine connection, hot water boiler and window offers everything you need for a good start to the new day. The practical storage room with shelving, fuse box and controller for the underfloor heating, which is installed in the entrance hall, bathroom and kitchen, is also located off the entrance hall. Enjoy a modern, bright apartment close to the Salzach nature reserve and the best infrastructure on the Alpenstraße.