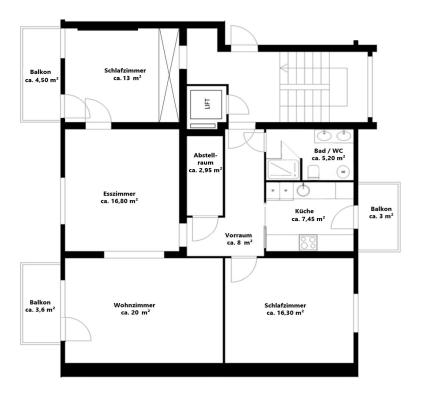

### Floor plans

This floor plan is not to scale. The documents were given to us by the client. For this reason, we cannot guarantee the accuracy of the information.

#### A first impression

4-room apartment on the 4th elevator floor with wonderful views from 3 balconies, Salzburg South, Josefiau You will be delighted by this chic 4-room apartment with an exceptional room layout in the popular, quiet Josefiau district. The ideal residential ensemble for 3 (4) people as well as the best infrastructure and bus connections within a short walking distance. Areas: 4-room apartment with approx. 90 m² living space 3 balconies approx. 3.6 m<sup>2</sup>, 4.1 m<sup>2</sup> and 3 m<sup>2</sup> 1 allocated cellar compartment, communal garden, communal parking spaces 1 single garage approx. 21,5 m<sup>2</sup> for rent (monthly Euro 120,- incl. operating costs) The practical passenger elevator takes you to the 4th floor and on to the spacious entrance hall. The elegant DAN kitchen, which is equipped with brand-name electrical appliances and an XL fridge-freezer, is accessible from here. A highlight is the adjoining east-facing balcony, which serves as a breakfast area on fine days. The centerpiece is the bright XL dining room, with an impressive area for a large dining table and therefore the ideal place for socializing with family and friends. The adjoining, open-plan living room offers plenty of space for your furniture and a large sofa; your retreat to relax from the hustle and bustle of everyday life. The west-facing balcony in front of it opens up a wonderful panoramic view that extends from the Tennengebirge, Untersberg and Staufen mountains to the Salzburg Fortress and Kapuzinerberg, offering a wonderful, unusual view. The bedroom is accessible from the dining room and offers space for a large double bed in addition to the XL closet. The adjoining 3rd balcony is a fine outdoor area, with further unsurpassable views of the Salzburg mountains. A further spacious room is accessible from the entrance hall and can be used as a children's room, office, guest room or similar. The bright bathroom with shower, double washbasin, towel dryer, toilet, washing machine connection, hot water boiler and window offers everything you need for a good start to the new day. The practical storage room with shelving, fuse box and controller for the underfloor heating, which is installed in the entrance hall, bathroom and kitchen, is also located off the entrance hall. Enjoy a modern, bright apartment close to the Salzach nature reserve and the best infrastructure on the Alpenstraße.