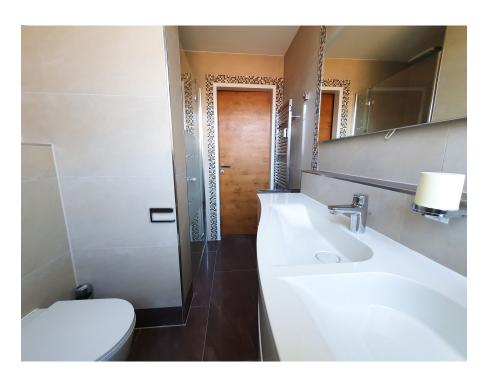

#### A first impression

4-room apartment on the 4th elevator floor with wonderful views from 3 balconies, Salzburg South, Josefiau You will be delighted by this chic 4-room apartment with an exceptional room layout in the popular, quiet Josefiau district. The ideal residential ensemble for 3 (4) people as well as the best infrastructure and bus connections within a short walking distance. Areas: 4-room apartment with approx. 90 m² living space 3 balconies approx. 3.6 m<sup>2</sup>, 4.1 m<sup>2</sup> and 3 m<sup>2</sup> 1 allocated cellar compartment, communal garden, communal parking spaces 1 single garage approx. 21,5 m<sup>2</sup> for rent (monthly Euro 120,- incl. operating costs) The practical passenger elevator takes you to the 4th floor and on to the spacious entrance hall. The elegant DAN kitchen, which is equipped with brand-name electrical appliances and an XL fridge-freezer, is accessible from here. A highlight is the adjoining east-facing balcony, which serves as a breakfast area on fine days. The centerpiece is the bright XL dining room, with an impressive area for a large dining table and therefore the ideal place for socializing with family and friends. The adjoining, open-plan living room offers plenty of space for your furniture and a large sofa; your retreat to relax from the hustle and bustle of everyday life. The west-facing balcony in front of it opens up a wonderful panoramic view that extends from the Tennengebirge, Untersberg and Staufen mountains to the Salzburg Fortress and Kapuzinerberg, offering a wonderful, unusual view. The bedroom is accessible from the dining room and offers space for a large double bed in addition to the XL closet. The adjoining 3rd balcony is a fine outdoor area, with further unsurpassable views of the Salzburg mountains. A further spacious room is accessible from the entrance hall and can be used as a children's room, office, guest room or similar. The bright bathroom with shower, double washbasin, towel dryer, toilet, washing machine connection, hot water boiler and window offers everything you need for a good start to the new day. The practical storage room with shelving, fuse box and controller for the underfloor heating, which is installed in the entrance hall, bathroom and kitchen, is also located off the entrance hall. Enjoy a modern, bright apartment close to the Salzach nature reserve and the best infrastructure on the Alpenstraße.

#### Details of amenities

- Interior renovation between 2014 and 2019
- Elegant DAN kitchen in cream, high gloss
- oak floorboards
- new radiators
- underfloor heating in entrance hall, bathroom and kitchen
- Bathroom with window, double washbasin, shower, towel dryer, WC connection, WC and boiler
- 3 viewing balconies: view to the fortress, Staufen, Untersberg, Tennengebirge, Kapuziner- and Gaisberg
- Common laundry room in the adjoining house
- Spacious single garage with electric roller shutter, monthly rent € 120 incl. running costs Operating costs apartment: currently € 431.96 (last 3 persons) - € 431.96 incl. utilities: