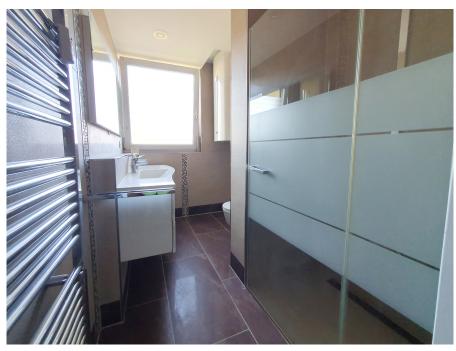

#### A first impression

4-room apartment on the 4th elevator floor with wonderful views from 3 balconies, Salzburg South, Josefiau You will be delighted by this chic 4-room apartment with an exceptional room layout in the popular, quiet Josefiau district. The ideal residential ensemble for 3 (4) people as well as the best infrastructure and bus connections within a short walking distance. Areas: 4-room apartment with approx. 90 m² living space 3 balconies approx. 3.6 m<sup>2</sup>, 4.1 m<sup>2</sup> and 3 m<sup>2</sup> 1 allocated cellar compartment, communal garden, communal parking spaces 1 single garage approx. 21,5 m<sup>2</sup> for rent (monthly Euro 120,- incl. operating costs) The practical passenger elevator takes you to the 4th floor and on to the spacious entrance hall. The elegant DAN kitchen, which is equipped with brand-name electrical appliances and an XL fridge-freezer, is accessible from here. A highlight is the adjoining east-facing balcony, which serves as a breakfast area on fine days. The centerpiece is the bright XL dining room, with an impressive area for a large dining table and therefore the ideal place for socializing with family and friends. The adjoining, open-plan living room offers plenty of space for your furniture and a large sofa; your retreat to relax from the hustle and bustle of everyday life. The west-facing balcony in front of it opens up a wonderful panoramic view that extends from the Tennengebirge, Untersberg and Staufen mountains to the Salzburg Fortress and Kapuzinerberg, offering a wonderful, unusual view. The bedroom is accessible from the dining room and offers space for a large double bed in addition to the XL closet. The adjoining 3rd balcony is a fine outdoor area, with further unsurpassable views of the Salzburg mountains. A further spacious room is accessible from the entrance hall and can be used as a children's room, office, guest room or similar. The bright bathroom with shower, double washbasin, towel dryer, toilet, washing machine connection, hot water boiler and window offers everything you need for a good start to the new day. The practical storage room with shelving, fuse box and controller for the underfloor heating, which is installed in the entrance hall, bathroom and kitchen, is also located off the entrance hall. Enjoy a modern, bright apartment close to the Salzach nature reserve and the best infrastructure on the Alpenstraße.

#### Details of amenities

- Interior renovation between 2014 and 2019
- Elegant DAN kitchen in cream, high gloss
- oak floorboards
- new radiators
- underfloor heating in entrance hall, bathroom and kitchen
- Bathroom with window, double washbasin, shower, towel dryer, WC connection, WC and boiler
- 3 viewing balconies: view to the fortress, Staufen, Untersberg, Tennengebirge, Kapuziner- and Gaisberg
- Common laundry room in the adjoining house
- Spacious single garage with electric roller shutter, monthly rent € 120 incl. running costs Operating costs apartment: currently € 431.96 (last 3 persons) - € 431.96 incl. utilities: