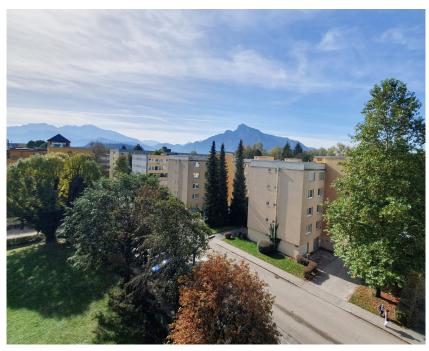

#### All about the location

Josefiau - a popular district in the south of the city of Salzburg, located on the western bank of the Salzach. Here you will find extensive shopping facilities, a wide range of restaurants, good schools and kindergartens and a nature/floodplain area on the Salzach. The beautiful forest and floodplain landscape along the Salzach offers many leisure opportunities, such as walking, cycling to Hallein along the Salzach, running. You can reach the old town center in just a few minutes by car or bus. A wonderful walking and cycling path along the Salzach to the old town. Excellent infrastructure in the immediate vicinity, e.g. furniture store, shopping arena, MediaMarkt, post office, fitness studio, car dealerships, banks, doctors, pharmacies, etc. The Paris Lodron University of Salzburg and the Faculty of Natural and Life Sciences are also within easy reach. The Salzburg Süd highway connection is approx. 5 minutes away. Salzburg Mozart Airport can be reached in approx. 18 minutes via the highway. Munich is approx. 1.5 hours away by car and Vienna is approx. 3 hours away by car.