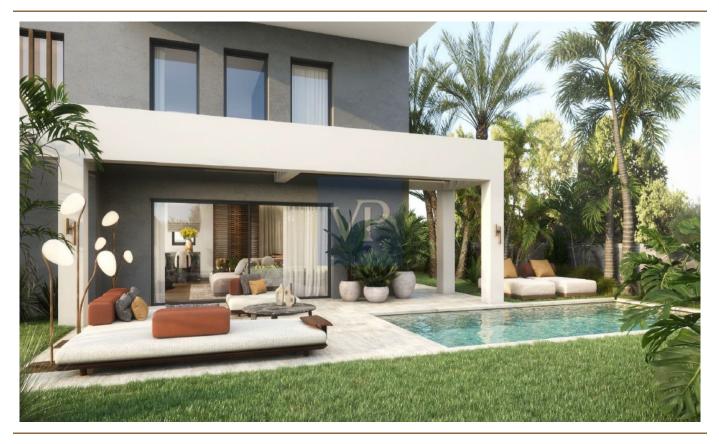

### Ein erster Eindruck

Reverie Secret is an extraordinary corner maisonette nestled in the prestigious golf area of Glyfada, where modern design and exceptional energy efficiency come together to create the ultimate living experience. This luxurious residence spans three levels, offering an ideal combination of comfort, style, and cutting-edge technology. As you enter the semi-basement, you're welcomed by a charming cour anglaise, a versatile space that can serve as a playroom, service room, or even a fourth bedroom. Moving up to the ground floor, the bright and spacious living room is the heart of the home, seamlessly flowing into a fully equipped kitchen and a stylish study area, perfect for both relaxation and productivity. The first floor is dedicated to restful privacy, with three generously sized bedrooms, each with built-in wardrobes, and three beautifully designed bathrooms. Floorto-ceiling windows throughout the home provide spectacular sea views, making it feel like you're living amidst the clouds. Outside, Reverie Secret offers a private garden and a pristine swimming pool, ideal for enjoying the Mediterranean climate in complete serenity. A two-car garage ensures convenience and security, while advanced heating and cooling systems, including underfloor heating and individual VRV ducted air conditioning, offer year-round comfort. With the addition of smart home technology, this home ensures ease of living with enhanced security and convenience at your fingertips. It also features an electric and hybrid vehicle charging system, keeping the environment in mind. Perfectly situated in one of the most coveted locations in Glyfada, Reverie Secret is a sanctuary of modern luxury, providing the ideal setting for families looking for a blend of sophistication, privacy, and contemporary living.