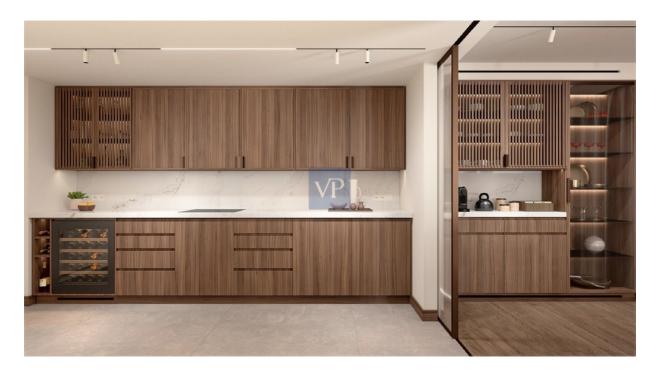

#### Ein erster Eindruck

Mirage Manor offers a rare blend of refined luxury, modern convenience, and a prime location in the heart of Athens' vibrant Mets-Kalimarmaro neighborhood. This impeccably renovated 1st-floor apartment is a sanctuary that combines elegance with practicality, featuring spacious interiors bathed in natural light, thanks to its expansive windows and thoughtful design. The apartment is home to three beautifully appointed bedrooms, including a luxurious master suite that serves as the perfect retreat. With two exquisitely designed bathrooms and an additional guest WC, comfort and functionality are paramount in every corner of this home. The open-plan living room offers an airy and inviting atmosphere, ideal for both relaxation and entertaining, while the sleek, fullyequipped kitchen is a chef's dream, designed for both style and ease of use. Mirage Manor stands out not only for its aesthetic appeal but also for its commitment to sustainability. With an A+ energy certificate, the apartment features autonomous heating with a heat pump system, thermal break aluminum frames, and double-glazed windows, ensuring year-round comfort and energy efficiency. The rich wooden floors add warmth and sophistication, making this home feel like a true haven. Unobstructed views of the city stretch from the apartment, offering a serene escape with a dynamic city backdrop. Its central location places you just moments from the city's iconic landmarks—transportation hubs, the Acropolis, museums, and the city center—making it an ideal home for those who want to live close to the cultural heart of Athens. Complete with underground parking and ample storage, Mirage Manor is designed for those who appreciate luxury living in an unbeatable location. This home isn't just a place to live—it's a lifestyle waiting to be experienced.