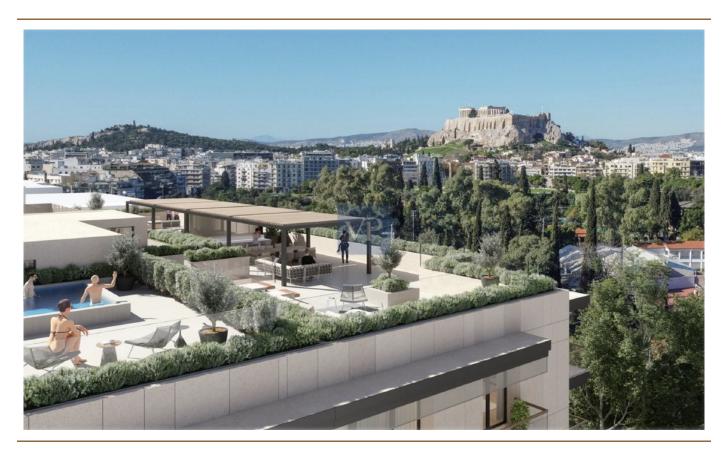

#### Ein erster Eindruck

Mirage Manor offers a rare blend of refined luxury, modern convenience, and a prime location in the heart of Athens' vibrant Mets-Kalimarmaro neighborhood. This impeccably renovated 1st-floor apartment is a sanctuary that combines elegance with practicality, featuring spacious interiors bathed in natural light, thanks to its expansive windows and thoughtful design. The apartment is home to three beautifully appointed bedrooms, including a luxurious master suite that serves as the perfect retreat. With two exquisitely designed bathrooms and an additional guest WC, comfort and functionality are paramount in every corner of this home. The open-plan living room offers an airy and inviting atmosphere, ideal for both relaxation and entertaining, while the sleek, fullyequipped kitchen is a chef's dream, designed for both style and ease of use. Mirage Manor stands out not only for its aesthetic appeal but also for its commitment to sustainability. With an A+ energy certificate, the apartment features autonomous heating with a heat pump system, thermal break aluminum frames, and double-glazed windows, ensuring year-round comfort and energy efficiency. The rich wooden floors add warmth and sophistication, making this home feel like a true haven. Unobstructed views of the city stretch from the apartment, offering a serene escape with a dynamic city backdrop. Its central location places you just moments from the city's iconic landmarks—transportation hubs, the Acropolis, museums, and the city center—making it an ideal home for those who want to live close to the cultural heart of Athens. Complete with underground parking and ample storage, Mirage Manor is designed for those who appreciate luxury living in an unbeatable location. This home isn't just a place to live—it's a lifestyle waiting to be experienced.