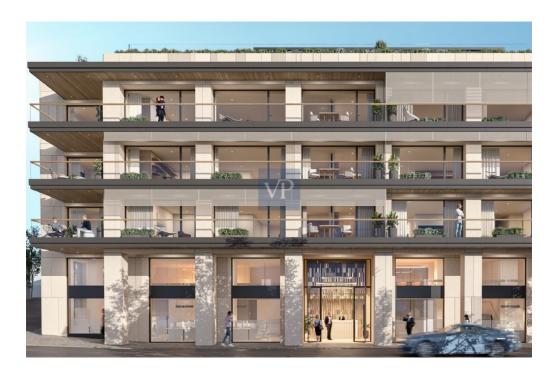

#### Ein erster Eindruck

Mirage Manor offers a rare blend of refined luxury, modern convenience, and a prime location in the heart of Athens' vibrant Mets-Kalimarmaro neighborhood. This impeccably renovated 1st-floor apartment is a sanctuary that combines elegance with practicality, featuring spacious interiors bathed in natural light, thanks to its expansive windows and thoughtful design. The apartment is home to three beautifully appointed bedrooms, including a luxurious master suite that serves as the perfect retreat. With two exquisitely designed bathrooms and an additional guest WC, comfort and functionality are paramount in every corner of this home. The open-plan living room offers an airy and inviting atmosphere, ideal for both relaxation and entertaining, while the sleek, fullyequipped kitchen is a chef's dream, designed for both style and ease of use. Mirage Manor stands out not only for its aesthetic appeal but also for its commitment to sustainability. With an A+ energy certificate, the apartment features autonomous heating with a heat pump system, thermal break aluminum frames, and double-glazed windows, ensuring year-round comfort and energy efficiency. The rich wooden floors add warmth and sophistication, making this home feel like a true haven. Unobstructed views of the city stretch from the apartment, offering a serene escape with a dynamic city backdrop. Its central location places you just moments from the city's iconic landmarks—transportation hubs, the Acropolis, museums, and the city center—making it an ideal home for those who want to live close to the cultural heart of Athens. Complete with underground parking and ample storage, Mirage Manor is designed for those who appreciate luxury living in an unbeatable location. This home isn't just a place to live—it's a lifestyle waiting to be experienced.