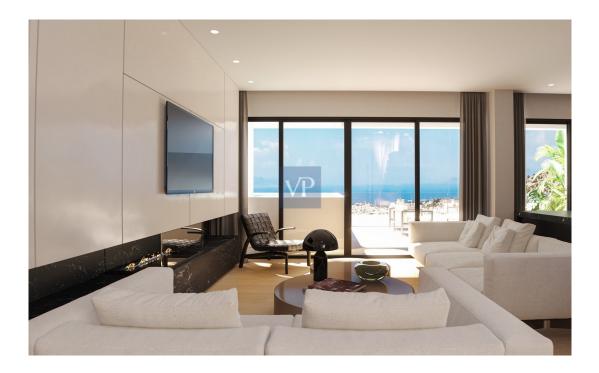

### Ein erster Eindruck

Welcome to Dahlia, a sophisticated 116-square-meter apartment located in the vibrant area of Glyfada. Situated on the third floor of a modern building that boasts both elegance and high architectural standards, this property offers an ideal living experience where luxury meets comfort. As you step into the apartment, you're immediately greeted by a bright and spacious living room, designed to take full advantage of natural light and provide stunning sea views. The inviting atmosphere makes this the perfect space for relaxation or entertaining guests. Just beside the living room, the elegant dining area creates a charming setting for meals and conversations, with a sense of warmth and style. The fully equipped kitchen is designed to meet all your culinary needs, blending functionality with modern design. It is the perfect space for preparing meals and enjoying the convenience of a top-tier kitchen. The apartment features three spacious bedrooms, each offering its own sense of comfort and tranquility. The master bedroom, in particular, is a highlight, with breathtaking views that will make every moment spent there a true experience. The modern bathroom offers both elegance and practicality, completing the private spaces of the home. Located in Glyfada, one of the most desirable areas of the southern suburbs of Athens, Dahlia provides a unique blend of seaside living and easy access to the heart of the city. Known for its beautiful beaches and excellent transport links, Glyfada is the ideal location for those who seek quality living, convenience, and a relaxed yet dynamic lifestyle. Whether you're enjoying a quiet day by the sea or heading to the city center, Dahlia is the perfect home for modern living.