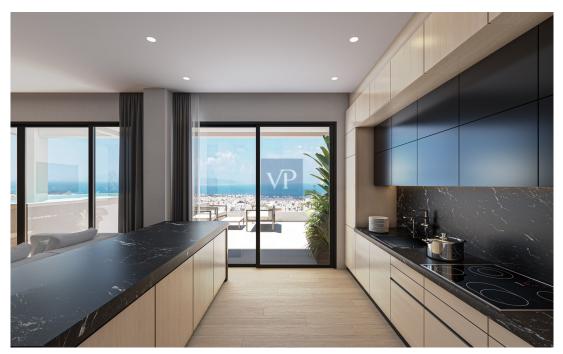

### Ein erster Eindruck

Welcome to Dahlia, a sophisticated 116-square-meter apartment located in the vibrant area of Glyfada. Situated on the third floor of a modern building that boasts both elegance and high architectural standards, this property offers an ideal living experience where luxury meets comfort. As you step into the apartment, you're immediately greeted by a bright and spacious living room, designed to take full advantage of natural light and provide stunning sea views. The inviting atmosphere makes this the perfect space for relaxation or entertaining guests. Just beside the living room, the elegant dining area creates a charming setting for meals and conversations, with a sense of warmth and style. The fully equipped kitchen is designed to meet all your culinary needs, blending functionality with modern design. It is the perfect space for preparing meals and enjoying the convenience of a top-tier kitchen. The apartment features three spacious bedrooms, each offering its own sense of comfort and tranquility. The master bedroom, in particular, is a highlight, with breathtaking views that will make every moment spent there a true experience. The modern bathroom offers both elegance and practicality, completing the private spaces of the home. Located in Glyfada, one of the most desirable areas of the southern suburbs of Athens, Dahlia provides a unique blend of seaside living and easy access to the heart of the city. Known for its beautiful beaches and excellent transport links, Glyfada is the ideal location for those who seek quality living, convenience, and a relaxed yet dynamic lifestyle. Whether you're enjoying a quiet day by the sea or heading to the city center, Dahlia is the perfect home for modern living.