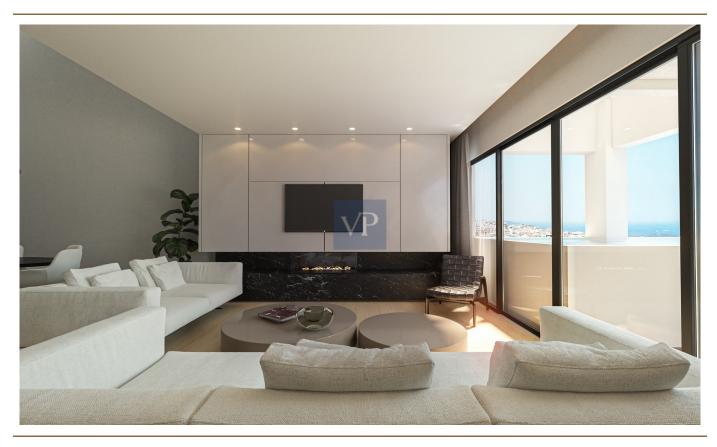

### Ein erster Eindruck

Welcome to Dahlia, a sophisticated 116-square-meter apartment located in the vibrant area of Glyfada. Situated on the third floor of a modern building that boasts both elegance and high architectural standards, this property offers an ideal living experience where luxury meets comfort. As you step into the apartment, you're immediately greeted by a bright and spacious living room, designed to take full advantage of natural light and provide stunning sea views. The inviting atmosphere makes this the perfect space for relaxation or entertaining guests. Just beside the living room, the elegant dining area creates a charming setting for meals and conversations, with a sense of warmth and style. The fully equipped kitchen is designed to meet all your culinary needs, blending functionality with modern design. It is the perfect space for preparing meals and enjoying the convenience of a top-tier kitchen. The apartment features three spacious bedrooms, each offering its own sense of comfort and tranquility. The master bedroom, in particular, is a highlight, with breathtaking views that will make every moment spent there a true experience. The modern bathroom offers both elegance and practicality, completing the private spaces of the home. Located in Glyfada, one of the most desirable areas of the southern suburbs of Athens, Dahlia provides a unique blend of seaside living and easy access to the heart of the city. Known for its beautiful beaches and excellent transport links, Glyfada is the ideal location for those who seek quality living, convenience, and a relaxed yet dynamic lifestyle. Whether you're enjoying a quiet day by the sea or heading to the city center, Dahlia is the perfect home for modern living.