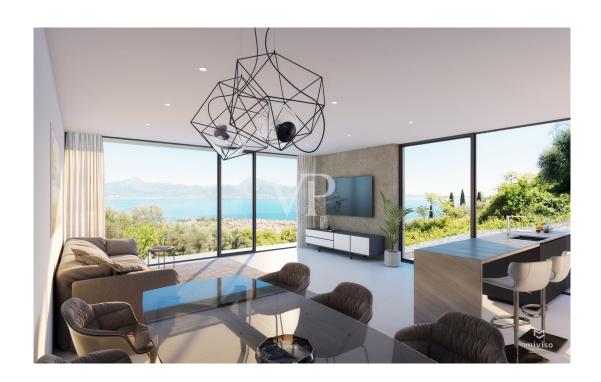

#### Ein erster Eindruck

In ausnehmend idyllischer und ruhiger Lage mit phantastischem, unverbautem Blick auf den Gardasee und auf Torri del Benaco entstehen zwei Einzelvillen mit jeweils Infinitypool und fantastischem freien Seeblick. Hier vereinen sich alle Wünsche die man bei der Immobiliensuche am Gardasee haben kann: Eine traumhafte Aussicht über das glitzernde Blau des Sees bis hin zum markanten Wahrzeichen des beliebten Fischerdorfes Torri del Benaco, der Skaligerburg, viel Privacy, neuester Standart und moderne Architektur sowie hochwertiges Interior-Design, eigener Pool und Tiefgarage. Hinweg über die grüne Umgebung der mediterranen Pflanzenwelt mit den typischen Zypressen, den Olivenbäumen und den bunten Dächern der Stadt blickt man weit über den See, bis hin zum gegenüberliegenden Westufer und zur berühmten "Isola del Garda bis zur Bucht von Salò. Wunderschön eingebettet auf einem großen Olivenhain, umgeben von der grünen Natur, thront man auf diesem Grundstück und genießt die wunderschöne Aussicht bei mildem Klima das ganze Jahr über. Die Position dieses Grundstückes ist eine 1A- Lage mit dem beliebten und oft gesuchten Ausblick auf den gegenüberliegenden Monte Pizzocolo, hinterm dem direkt die Sonne untergeht. Dieses Naturereignis ist in den Sommermonaten bis in den späten Abend zu beobachten und ideal, um einen Sundowner auf der eigenen Terrasse oder im Infinitypool zu genießen. Die imposante Form des Berges Monte Pizzocolo hat einen großen Wiedererkennungswert und wird von den Einheimischen als "Nase des Napolen" bezeichnet, weil er wegen seiner charakteristischen Silhouette in Süd-Nord-Richtung aussieht wie das Gesichtsprofil des liegenden Kaisers Napoleon Bonaparte. Eingebettet in einen gepflegten Olivenhain werden die beiden Villen harmonisch in die Landschaft integriert. Ortstypische Natursteinmauern unterstreichen das mediterrane Flair der modernen und zugleich zeitlosen Design-Villen. Großzügige Fensterflächen öffnen die lichtdurchflutete Räume nach außen und erlauben einen freien Blick über den schönsten See Italiens. Die Einfahrt über die Anliegerstraße führt jeweils auf den privaten Carport. Die beiden Gebäude hängen an einer Seite mittig zusammen, haben aber keinerlei Berührungspunkte miteinander.