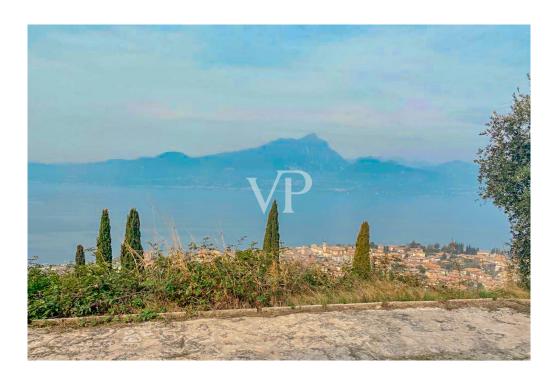

#### Ein erster Eindruck

In ausnehmend idyllischer und ruhiger Lage mit phantastischem, unverbautem Blick auf den Gardasee und auf Torri del Benaco entstehen zwei Einzelvillen mit jeweils Infinitypool und fantastischem freien Seeblick. Hier vereinen sich alle Wünsche die man bei der Immobiliensuche am Gardasee haben kann: Eine traumhafte Aussicht über das glitzernde Blau des Sees bis hin zum markanten Wahrzeichen des beliebten Fischerdorfes Torri del Benaco, der Skaligerburg, viel Privacy, neuester Standart und moderne Architektur sowie hochwertiges Interior-Design, eigener Pool und Tiefgarage. Hinweg über die grüne Umgebung der mediterranen Pflanzenwelt mit den typischen Zypressen, den Olivenbäumen und den bunten Dächern der Stadt blickt man weit über den See, bis hin zum gegenüberliegenden Westufer und zur berühmten "Isola del Garda bis zur Bucht von Salò. Wunderschön eingebettet auf einem großen Olivenhain, umgeben von der grünen Natur, thront man auf diesem Grundstück und genießt die wunderschöne Aussicht bei mildem Klima das ganze Jahr über. Die Position dieses Grundstückes ist eine 1A- Lage mit dem beliebten und oft gesuchten Ausblick auf den gegenüberliegenden Monte Pizzocolo, hinterm dem direkt die Sonne untergeht. Dieses Naturereignis ist in den Sommermonaten bis in den späten Abend zu beobachten und ideal, um einen Sundowner auf der eigenen Terrasse oder im Infinitypool zu genießen. Die imposante Form des Berges Monte Pizzocolo hat einen großen Wiedererkennungswert und wird von den Einheimischen als "Nase des Napolen" bezeichnet, weil er wegen seiner charakteristischen Silhouette in Süd-Nord-Richtung aussieht wie das Gesichtsprofil des liegenden Kaisers Napoleon Bonaparte. Eingebettet in einen gepflegten Olivenhain werden die beiden Villen harmonisch in die Landschaft integriert. Ortstypische Natursteinmauern unterstreichen das mediterrane Flair der modernen und zugleich zeitlosen Design-Villen. Großzügige Fensterflächen öffnen die lichtdurchflutete Räume nach außen und erlauben einen freien Blick über den schönsten See Italiens. Die Einfahrt über die Anliegerstraße führt jeweils auf den privaten Carport. Die beiden Gebäude hängen an einer Seite mittig zusammen, haben aber keinerlei Berührungspunkte miteinander.