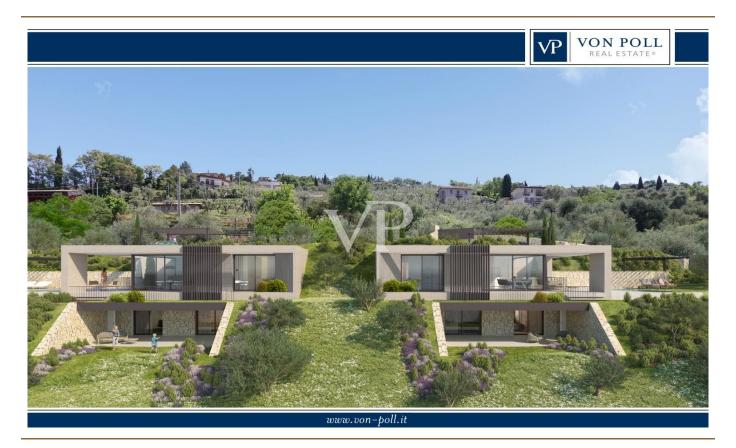

#### Torri del Benaco - Gardasee

# Genehmigte Neubauvillen in Toplage mit freier Seesicht und Infinitypool.

Objektnummer: IT244921168



WOHNFLÄCHE: ca. 196 m<sup>2</sup> • ZIMMER: 7 • GRUNDSTÜCK: 400 m<sup>2</sup>



- Auf einen Blick
- Die Immobilie
- Auf einen Blick: Energiedaten
- Ein erster Eindruck
- Alles zum Standort
- Ansprechpartner



### Auf einen Blick

| Objektnummer | IT244921168            |
|--------------|------------------------|
| Wohnfläche   | ca. 196 m <sup>2</sup> |
| Zimmer       | 7                      |
| Schlafzimmer | 4                      |
| Badezimmer   | 5                      |
| Baujahr      | 2024                   |
| Stellplatz   | 4 x Andere             |

| Kaufpreis    | Auf Anfrage             |
|--------------|-------------------------|
| Haustyp      | Einfamilienhaus         |
| Provision    | provisionspflichtig     |
| Gesamtfläche | ca. 443 m²              |
| Ausstattung