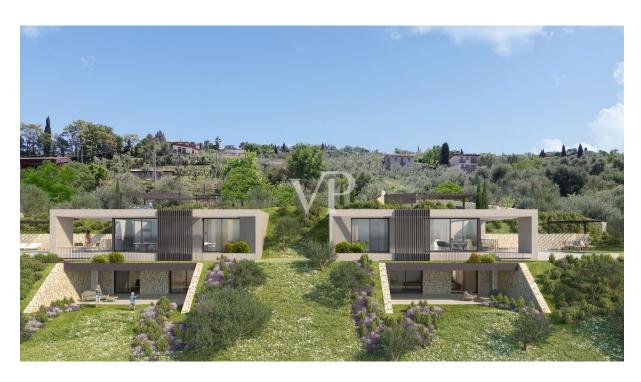

-------------|
| Haustyp      | Einfamilienhaus         |
| Provision    | provisionspflichtig     |
| Gesamtfläche | ca. 443 m²              |
| Ausstattung  | Terrasse,<br>Schwimmbad |
|              |                         |



# Auf einen Blick: Energiedaten

| Heizungsart                   | Fußbodenheizung            |
|-------------------------------|----------------------------|
| Wesentlicher<br>Energieträger | Luft/Wasser-<br>Wärmepumpe |
| Energieausweis gültig bis     | 20.03.2034                 |
| Befeuerung                    | Luft/Wasser-<br>Wärmepumpe |

| Energieausweis              | Bedartsausweis |
|-----------------------------|----------------|
| Endenergiebedarf            | 20.00 kWh/m²a  |
| Energie-<br>Effizienzklasse | A+             |



### Die Immobilie







## Die Immobilie







## Die Immobilie





#### Ein erster Eindruck

In ausnehmend idyllischer und ruhiger Lage mit phantastischem, unverbautem Blick auf den Gardasee und auf Torri del Benaco entstehen zwei Einzelvillen mit jeweils Infinitypool und fantastischem freien Seeblick. Hier vereinen sich alle Wünsche die man bei der Immobiliensuche am Gardasee haben kann: Eine traumhafte Aussicht über das glitzernde Blau des Sees bis hin zum markanten Wahrzeichen des beliebten Fischerdorfes Torri del Benaco, der Skaligerburg, viel Privacy, neuester Standart und moderne Architektur sowie hochwertiges Interior-Design, eigener Pool und Tiefgarage. Hinweg über die grüne Umgebung der mediterranen Pflanzenwelt mit den typischen Zypressen, den Olivenbäumen und den bunten Dächern der Stadt blick