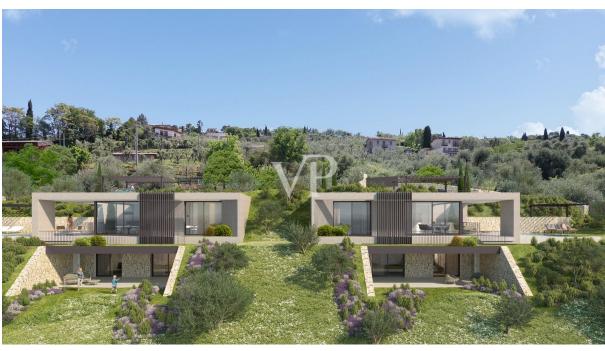

-----------|
| Haustyp      | Einfamilienhaus         |
| Provision    | provisionspflichtig     |
| Gesamtfläche | ca. 443 m²              |
| Ausstattung  | Terrasse,<br>Schwimmbad |
|              |                         |



# Auf einen Blick: Energiedaten

| Heizungsart                   | Fußbodenheizung            |
|-------------------------------|----------------------------|
| Wesentlicher<br>Energieträger | Luft/Wasser-<br>Wärmepumpe |
| Energieausweis gültig bis     | 20.03.2034                 |
| Befeuerung                    | Luft/Wasser-<br>Wärmepumpe |

| Energieausweis              | Bedartsausweis |
|-----------------------------|----------------|
| Endenergiebedarf            | 20.00 kWh/m²a  |
| Energie-<br>Effizienzklasse | A+             |



### Die Immobilie







## Die Immobilie







## Die Immobilie





#### Ein erster Eindruck

In ausnehmend idyllischer und ruhiger Lage mit phantastischem, unverbautem Blick auf den Gardasee und auf Torri del Benaco entstehen zwei Einzelvillen mit jeweils Infinitypool und fantastischem freien Seeblick. Hier vereinen sich alle Wünsche die man bei der Immobiliensuche am Gardasee haben kann: Eine traumhafte Aussicht über das glitzernde Blau des Sees bis hin zum markanten Wahrzeichen des beliebten Fischerdorfes Torri del Benaco, der Skaligerburg, viel Privacy, neuester Standart und moderne Architektur sowie hochwertiges Interior-Design, eigener Pool und Tiefgarage. Hinweg über die grüne Umgebung der mediterranen Pflanzenwelt mit den typischen Zypressen, den Olivenbäumen und den bunten Dächern der Stadt blickt