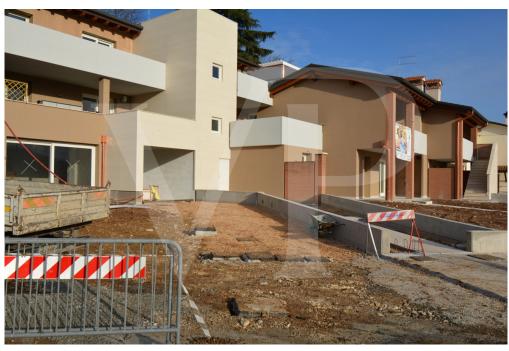

#### Ein erster Eindruck

In a newly built residential complex, wonderful penthouse on the second and top floor of the main building, with terrace and view on the hills of Monteviale. This solution combines the comfort and convenience of a modern and elegant housing solution, for those who like to have the green around them, without having to manage it. The apartment consists of a large living area with open kitchen and a wonderful terrace, with fireplace and views of the hills. From the living room accessible a large loft area. The separate sleeping area, located on the main floor consists of 2 bedrooms, one double and one single, as well as a jolly room that can be used as a walk-in closet, study or guest-bedroom, and two bathrooms, one of which is blind, but with space for washing machine and dryer.

#### Ausstattung und Details

The penthouse is currently in an advanced unfinished state, and finishes can be chosen dirattemente at the store "the Corner of Ceramics."

The immobille is built according to the latest construction requirements and in compliance with current technical construction and sanitary regulations and with the use of first-rate, state-of-the-art building materials.

Possibility of purchase in its current state, with completion works to be paid by the buyer.