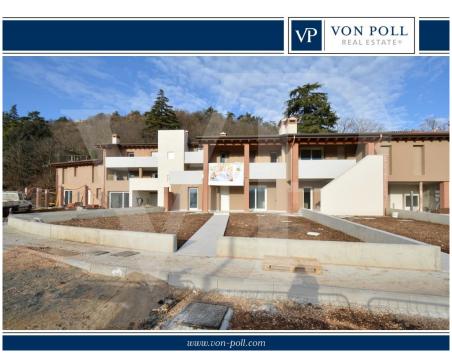

#### Ein erster Eindruck

In a newly built residential complex, wonderful penthouse on the second and top floor of the main building, with terrace and view on the hills of Monteviale. This solution combines the comfort and convenience of a modern and elegant housing solution, for those who like to have the green around them, without having to manage it. The apartment consists of a large living area with open kitchen and a wonderful terrace, with fireplace and views of the hills. From the living room accessible a large loft area. The separate sleeping area, located on the main floor consists of 2 bedrooms, one double and one single, as well as a jolly room that can be used as a walk-in closet, study or guest-bedroom, and two bathrooms, one of which is blind, but with space for washing machine and dryer.

#### Ausstattung und Details

The penthouse is currently in an advanced unfinished state, and finishes can be chosen dirattemente at the store "the Corner of Ceramics."

The immobille is built according to the latest construction requirements and in compliance with current technical construction and sanitary regulations and with the use of first-rate, state-of-the-art building materials.

Possibility of purchase in its current state, with completion works to be paid by the buyer.