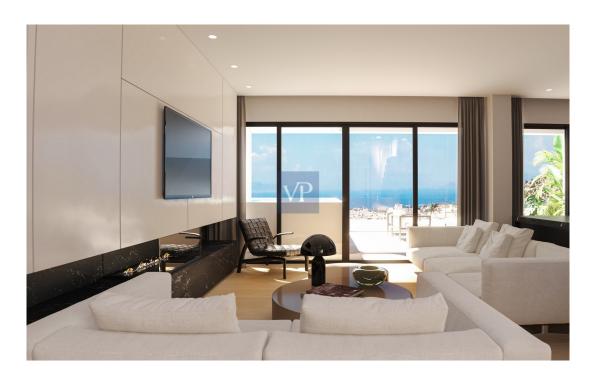

#### Ein erster Eindruck

Welcome to Dahlia, a sophisticated 116-square-meter apartment located in the vibrant area of Glyfada. Situated on the third floor of a modern building that boasts both elegance and high architectural standards, this property offers an ideal living experience where luxury meets comfort. As you step into the apartment, you're immediately greeted by a bright and spacious living room, designed to take full advantage of natural light and provide stunning sea views. The inviting atmosphere makes this the perfect space for relaxation or entertaining guests. Just beside the living room, the elegant dining area creates a charming setting for meals and conversations, with a sense of warmth and style. The fully equipped kitchen is designed to meet all your culinary needs, blending functionality with modern design. It is the perfect space for preparing meals and enjoying the convenience of a top-tier kitchen. The apartment features three spacious bedrooms, each offering its own sense of comfort and tranquility. The master bedroom, in particular, is a highlight, with breathtaking views that will make every moment spent there a true experience. The modern bathroom offers both elegance and practicality, completing the private spaces of the home. Located in Glyfada, one of the most desirable areas of the southern suburbs of Athens, Dahlia provides a unique blend of seaside living and easy access to the heart of the city. Known for its beautiful beaches and excellent transport links, Glyfada is the ideal location for those who seek quality living, convenience, and a relaxed yet dynamic lifestyle. Whether you're enjoying a quiet day by the sea or heading to the city center, Dahlia is the perfect home for modern living.