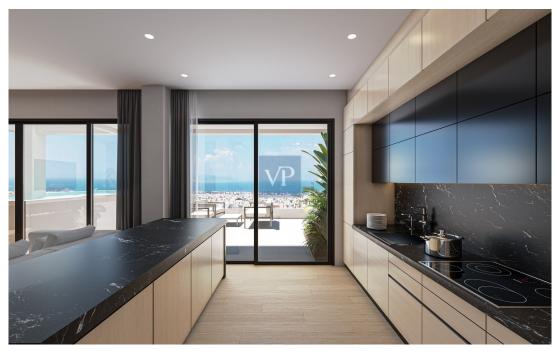

#### Ein erster Eindruck

Welcome to Dahlia, a sophisticated 116-square-meter apartment located in the vibrant area of Glyfada. Situated on the third floor of a modern building that boasts both elegance and high architectural standards, this property offers an ideal living experience where luxury meets comfort. As you step into the apartment, you're immediately greeted by a bright and spacious living room, designed to take full advantage of natural light and provide stunning sea views. The inviting atmosphere makes this the perfect space for relaxation or entertaining guests. Just beside the living room, the elegant dining area creates a charming setting for meals and conversations, with a sense of warmth and style. The fully equipped kitchen is designed to meet all your culinary needs, blending functionality with modern design. It is the perfect space for preparing meals and enjoying the convenience of a top-tier kitchen. The apartment features three spacious bedrooms, each offering its own sense of comfort and tranquility. The master bedroom, in particular, is a highlight, with breathtaking views that will make every moment spent there a true experience. The modern bathroom offers both elegance and practicality, completing the private spaces of the home. Located in Glyfada, one of the most desirable areas of the southern suburbs of Athens, Dahlia provides a unique blend of seaside living and easy access to the heart of the city. Known for its beautiful beaches and excellent transport links, Glyfada is the ideal location for those who seek quality living, convenience, and a relaxed yet dynamic lifestyle. Whether you're enjoying a quiet day by the sea or heading to the city center, Dahlia is the perfect home for modern living.