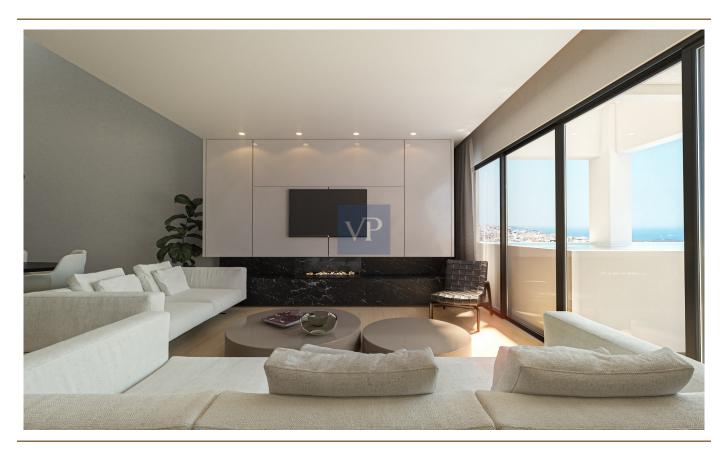

#### Ein erster Eindruck

Welcome to Dahlia, a sophisticated 116-square-meter apartment located in the vibrant area of Glyfada. Situated on the third floor of a modern building that boasts both elegance and high architectural standards, this property offers an ideal living experience where luxury meets comfort. As you step into the apartment, you're immediately greeted by a bright and spacious living room, designed to take full advantage of natural light and provide stunning sea views. The inviting atmosphere makes this the perfect space for relaxation or entertaining guests. Just beside the living room, the elegant dining area creates a charming setting for meals and conversations, with a sense of warmth and style. The fully equipped kitchen is designed to meet all your culinary needs, blending functionality with modern design. It is the perfect space for preparing meals and enjoying the convenience of a top-tier kitchen. The apartment features three spacious bedrooms, each offering its own sense of comfort and tranquility. The master bedroom, in particular, is a highlight, with breathtaking views that will make every moment spent there a true experience. The modern bathroom offers both elegance and practicality, completing the private spaces of the home. Located in Glyfada, one of the most desirable areas of the southern suburbs of Athens, Dahlia provides a unique blend of seaside living and easy access to the heart of the city. Known for its beautiful beaches and excellent transport links, Glyfada is the ideal location for those who seek quality living, convenience, and a relaxed yet dynamic lifestyle. Whether you're enjoying a quiet day by the sea or heading to the city center, Dahlia is the perfect home for modern living.