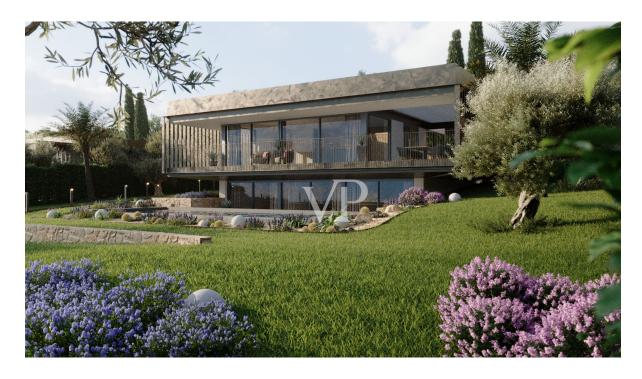

#### Ein erster Eindruck

Das Villenanwesen mit grandiosem Panorama-Seeblick wird in KlimaHaus - Standard A errichtet. Eingebettet im mediterranen Stil der Umgebung mit Zypressen- und Olivenbäumen, entsteht diese Villa in einer Wohlfühloase mit traumhaftem Blick, in absoluter Ruhe. Am breitesten Teil des Gardasees genießt man von hier den schönsten Sonnenuntergang mit Blick Richtung Monte Pizzocolo, hinter welchem die Sonne untergeht. Ein außergewöhnliches Grundstück, welches allein durch die Größe, sehr viel Abstand zu umliegenden Straßen hat und dadurch Ruhe in der Natur garantiert. Eine absolute Rarität ist ein Grundstück in dieser Größe und der fantastischen Aussicht. Die Baubeschreibung senden wir Ihnen gerne auf Anfrage zu. Bei den aktuell dargestellten Ansichten handelt es sich um eine Simulation der Anordnung der einzelnen Baukörper im Olivenhain und der fotorealistischen Darstellungen des gesamten Projektes. Je nach Käufer der Immobilie wird zusammen mit dem Projektentwickler die Grundrissplanung, sowie die Innenausstattung und Einrichtung individuell gestaltet.