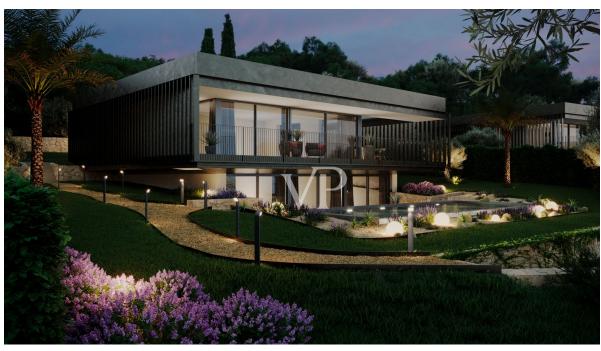

#### Ein erster Eindruck

Das Villenanwesen mit grandiosem Panorama-Seeblick wird in KlimaHaus - Standard A errichtet. Eingebettet im mediterranen Stil der Umgebung mit Zypressen- und Olivenbäumen, entsteht diese Villa in einer Wohlfühloase mit traumhaftem Blick, in absoluter Ruhe. Am breitesten Teil des Gardasees genießt man von hier den schönsten Sonnenuntergang mit Blick Richtung Monte Pizzocolo, hinter welchem die Sonne untergeht. Ein außergewöhnliches Grundstück, welches allein durch die Größe, sehr viel Abstand zu umliegenden Straßen hat und dadurch Ruhe in der Natur garantiert. Eine absolute Rarität ist ein Grundstück in dieser Größe und der fantastischen Aussicht. Die Baubeschreibung senden wir Ihnen gerne auf Anfrage zu. Bei den aktuell dargestellten Ansichten handelt es sich um eine Simulation der Anordnung der einzelnen Baukörper im Olivenhain und der fotorealistischen Darstellungen des gesamten Projektes. Je nach Käufer der Immobilie wird zusammen mit dem Projektentwickler die Grundrissplanung, sowie die Innenausstattung und Einrichtung individuell gestaltet.