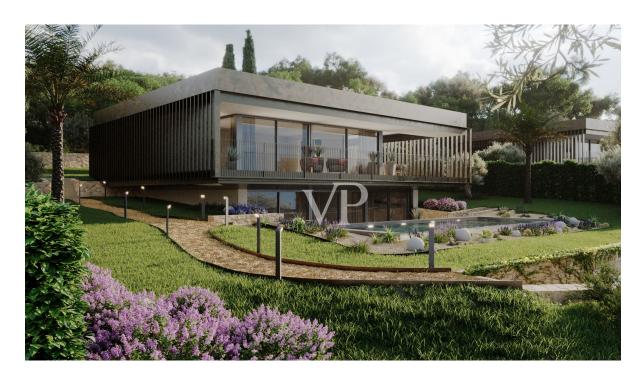

#### Ein erster Eindruck

Das Villenanwesen mit grandiosem Panorama-Seeblick wird in KlimaHaus - Standard A errichtet. Eingebettet im mediterranen Stil der Umgebung mit Zypressen- und Olivenbäumen, entsteht diese Villa in einer Wohlfühloase mit traumhaftem Blick, in absoluter Ruhe. Am breitesten Teil des Gardasees genießt man von hier den schönsten Sonnenuntergang mit Blick Richtung Monte Pizzocolo, hinter welchem die Sonne untergeht. Ein außergewöhnliches Grundstück, welches allein durch die Größe, sehr viel Abstand zu umliegenden Straßen hat und dadurch Ruhe in der Natur garantiert. Eine absolute Rarität ist ein Grundstück in dieser Größe und der fantastischen Aussicht. Die Baubeschreibung senden wir Ihnen gerne auf Anfrage zu. Bei den aktuell dargestellten Ansichten handelt es sich um eine Simulation der Anordnung der einzelnen Baukörper im Olivenhain und der fotorealistischen Darstellungen des gesamten Projektes. Je nach Käufer der Immobilie wird zusammen mit dem Projektentwickler die Grundrissplanung, sowie die Innenausstattung und Einrichtung individuell gestaltet.