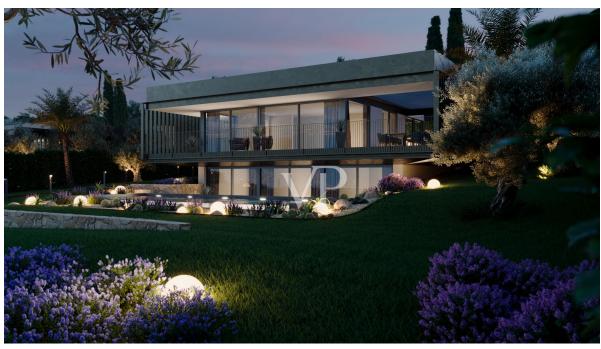

#### Ein erster Eindruck

Das Villenanwesen mit grandiosem Panorama-Seeblick wird in KlimaHaus - Standard A errichtet. Eingebettet im mediterranen Stil der Umgebung mit Zypressen- und Olivenbäumen, entsteht diese Villa in einer Wohlfühloase mit traumhaftem Blick, in absoluter Ruhe. Am breitesten Teil des Gardasees genießt man von hier den schönsten Sonnenuntergang mit Blick Richtung Monte Pizzocolo, hinter welchem die Sonne untergeht. Ein außergewöhnliches Grundstück, welches allein durch die Größe, sehr viel Abstand zu umliegenden Straßen hat und dadurch Ruhe in der Natur garantiert. Eine absolute Rarität ist ein Grundstück in dieser Größe und der fantastischen Aussicht. Die Baubeschreibung senden wir Ihnen gerne auf Anfrage zu. Bei den aktuell dargestellten Ansichten handelt es sich um eine Simulation der Anordnung der einzelnen Baukörper im Olivenhain und der fotorealistischen Darstellungen des gesamten Projektes. Je nach Käufer der Immobilie wird zusammen mit dem Projektentwickler die Grundrissplanung, sowie die Innenausstattung und Einrichtung individuell gestaltet.