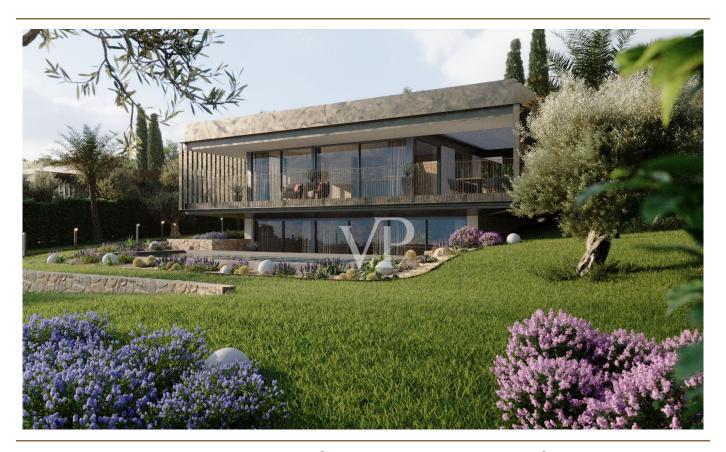

#### Ein erster Eindruck

Das Villenanwesen mit grandiosem Panorama-Seeblick wird in KlimaHaus - Standard A errichtet. Eingebettet im mediterranen Stil der Umgebung mit Zypressen- und Olivenbäumen, entsteht diese Villa in einer Wohlfühloase mit traumhaftem Blick, in absoluter Ruhe. Am breitesten Teil des Gardasees genießt man von hier den schönsten Sonnenuntergang mit Blick Richtung Monte Pizzocolo, hinter welchem die Sonne untergeht. Ein außergewöhnliches Grundstück, welches allein durch die Größe, sehr viel Abstand zu umliegenden Straßen hat und dadurch Ruhe in der Natur garantiert. Eine absolute Rarität ist ein Grundstück in dieser Größe und der fantastischen Aussicht. Die Baubeschreibung senden wir Ihnen gerne auf Anfrage zu. Bei den aktuell dargestellten Ansichten handelt es sich um eine Simulation der Anordnung der einzelnen Baukörper im Olivenhain und der fotorealistischen Darstellungen des gesamten Projektes. Je nach Käufer der Immobilie wird zusammen mit dem Projektentwickler die Grundrissplanung, sowie die Innenausstattung und Einrichtung individuell gestaltet.