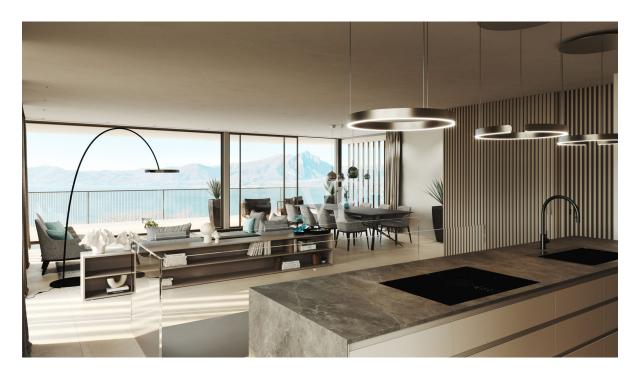

#### Ein erster Eindruck

Das Villenanwesen mit grandiosem Panorama-Seeblick wird in KlimaHaus - Standard A errichtet. Eingebettet im mediterranen Stil der Umgebung mit Zypressen- und Olivenbäumen, entsteht diese Villa in einer Wohlfühloase mit traumhaftem Blick, in absoluter Ruhe. Am breitesten Teil des Gardasees genießt man von hier den schönsten Sonnenuntergang mit Blick Richtung Monte Pizzocolo, hinter welchem die Sonne untergeht. Ein außergewöhnliches Grundstück, welches allein durch die Größe, sehr viel Abstand zu umliegenden Straßen hat und dadurch Ruhe in der Natur garantiert. Eine absolute Rarität ist ein Grundstück in dieser Größe und der fantastischen Aussicht. Die Baubeschreibung senden wir Ihnen gerne auf Anfrage zu. Bei den aktuell dargestellten Ansichten handelt es sich um eine Simulation der Anordnung der einzelnen Baukörper im Olivenhain und der fotorealistischen Darstellungen des gesamten Projektes. Je nach Käufer der Immobilie wird zusammen mit dem Projektentwickler die Grundrissplanung, sowie die Innenausstattung und Einrichtung individuell gestaltet.