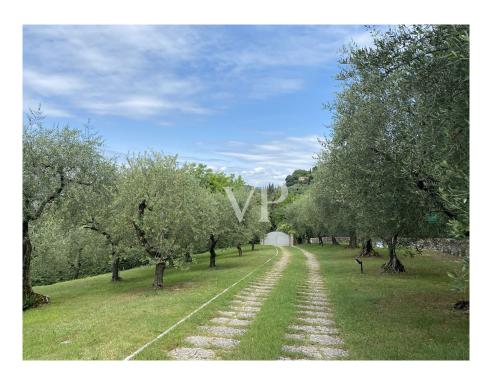

#### Ein erster Eindruck

Villa degli Olivi: Traumhafter Blick auf die Bucht von Garda - wunderschöne Umgebungsbebauung in mediterraner Natur. Großer gepflegter Olivenhain von anteilig ca. 3.149,91 Quadratmetern mit eigener Ölproduktion. Villa B: Projektiertes Neubauprojekt einer Villa auf zwei Etagen mit Schwimmbad (ca. 60 m2) und Carport. Die Baugenehmigung liegt vor und es kann umgehend begonnen werden. Das große Grundstück liegt sehr ruhig, ohne direkte Nachbarn, uneinsehbar und umrahmt von Olivenbäumen. Die zentrale Anbindung an den Ort bietet viele Annehmlichkeiten wie die schnelle Erreichbarkeit von Affi aus, Einkaufsmöglichkeiten, Apotheke und eine Tankstelle.