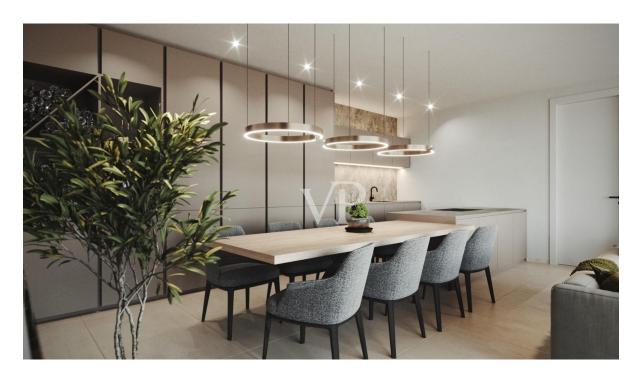

#### Gartenetage:

Offener Wohnbereich mit Küche und Esszimmer, mit schönem Blick zur Außenterrasse, eingebettet in den Olivenhain. Die Villa ist auf offenes Wohnen konzipiert, mit vielen Lichtquellen und Platz zur freien Entfaltung, immer mit dem Fokus auf den schönen Blick in die mediterrane Natur. Auf der oberen Etage bietet sie eine Bruttowohnfläche von ca. 91.40 Quadratmetern.