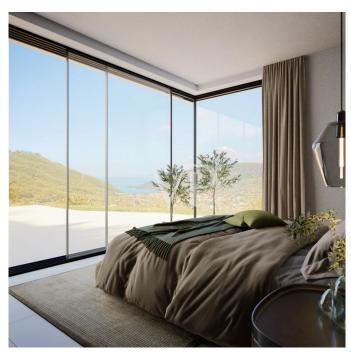

Ein Gäste-WC, eine Garderobe sowie das Masterbedroom mit Bad en suite befinden sich ebenfalls auf dieser Etage. Die Terrasse bietet einen überdachten Bereich an der Seite des Eingangs, wie ein für mediterrane Villen typischer Portico, führt von Norden über die komplette Frontseite der Villa (Seeseite) entlang und geht an der Südseite auf einen offenen Sitzbereich (ca. 51m2) über.

#### Untere Etage:

Diese Etage bietet ca. 102,70 Quadratmeter Bruttowohnfläche die sich wie folgt aufteilen: Von den beiden Schlafzimmern aus hat man ebenfalls einen ebenerdigen Ausgang auf eine schön angelegte Außenterrasse von ca. 173,76 m2. Diese ist hinter dem Gebäude unter dem begrünten Bereich des oberen Stockwerkes projektiert. Somit wird ein eigenständiger Terrassenbereich gestaltet, der für angenehme Beschattung dient und eine Ruhezone schafft. Die Schlafzimmer haben durch die bodentiefen Fenster eine große Lichtquelle. Beide Schlafzimmer sind mit Bad en suite konzipiert. Der Fitnessraum liegt zwischen den beiden Zimmern und könnte natürlich auch als drittes Schlafzimmer genutzt werden, da auch hier noch ein Badezimmer zur Verfügung steht.