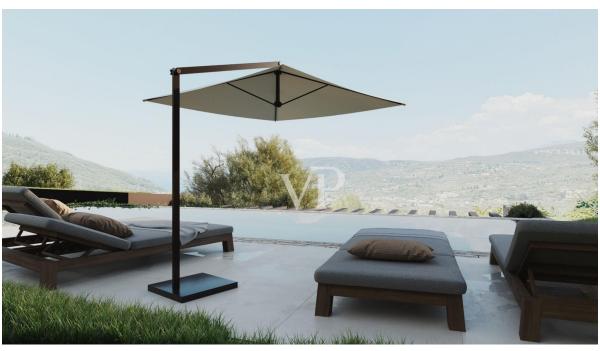

Der große Carport befindet sich an der Nordseite des Anwesens, auf welchem der Pool angeordnet ist. Vom ansprechenden Liegebereich mit ca. 37,70 Quadratmetern hat man einen wunderbaren Seeblick.