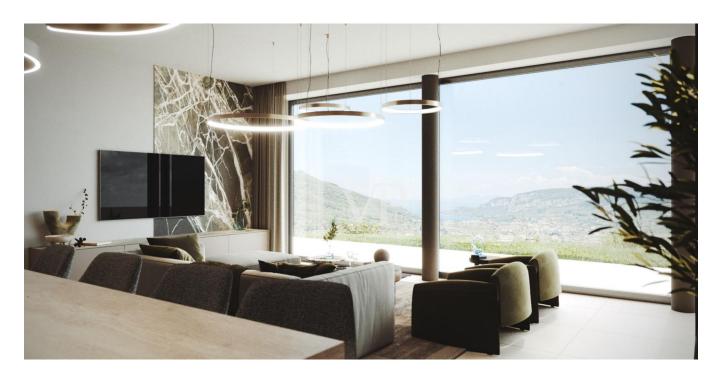

#### Gartenetage:

Offener Wohnbereich mit Küche und Esszimmer, mit schönem Blick zur Außenterrasse, eingebettet in den Olivenhain. Die Villa ist auf offenes Wohnen konzipiert, mit vielen Lichtquellen und Platz zur freien Entfaltung, immer mit dem Fokus auf den schönen Blick in die mediterrane Natur. Auf der oberen Etage bietet sie eine Bruttowohnfläche von ca. 91.40 Quadratmetern.