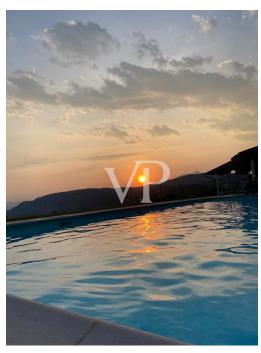

Der große Carport befindet sich an der Nordseite des Anwesens, auf welchem der Pool angeordnet ist. Vom ansprechenden Liegebereich mit ca. 37,70 Quadratmetern hat man einen wunderbaren Seeblick.