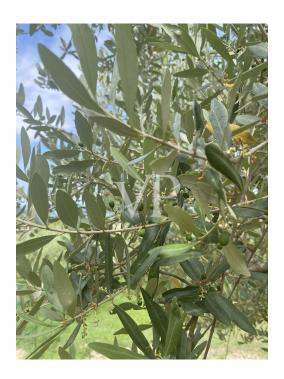

#### Ein erster Eindruck

Villa degli Olivi: Traumhafter Blick auf die Bucht von Garda - wunderschöne Umgebungsbebauung in mediterraner Natur. Großer gepflegter Olivenhain von anteilig ca. 3.149,91 Quadratmetern mit eigener Ölproduktion. Villa B: Projektiertes Neubauprojekt einer Villa auf zwei Etagen mit Schwimmbad (ca. 60 m2) und Carport. Die Baugenehmigung liegt vor und es kann umgehend begonnen werden. Das große Grundstück liegt sehr ruhig, ohne direkte Nachbarn, uneinsehbar und umrahmt von Olivenbäumen. Die zentrale Anbindung an den Ort bietet viele Annehmlichkeiten wie die schnelle Erreichbarkeit von Affi aus, Einkaufsmöglichkeiten, Apotheke und eine Tankstelle.