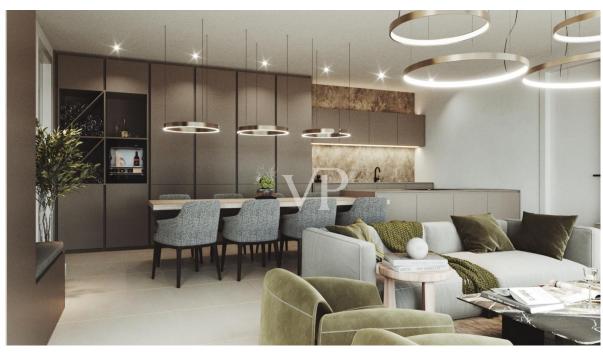

#### Gartenetage:

Offener Wohnbereich mit Küche und Esszimmer, mit schönem Blick zur Außenterrasse, eingebettet in den Olivenhain. Die Villa ist auf offenes Wohnen konzipiert, mit vielen Lichtquellen und Platz zur freien Entfaltung, immer mit dem Fokus auf den schönen Blick in die mediterrane Natur. Auf der oberen Etage bietet sie eine Bruttowohnfläche von ca. 91.40 Quadratmetern.