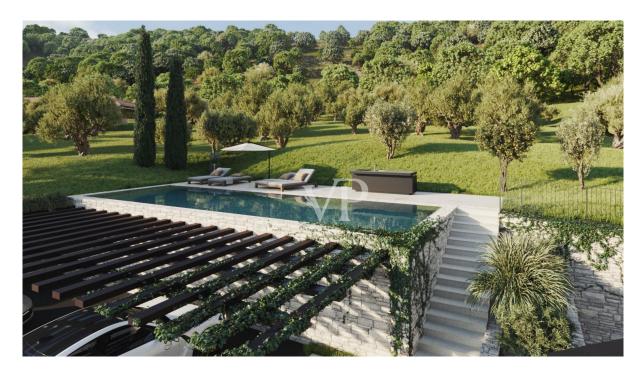

Der große Carport befindet sich an der Nordseite des Anwesens, auf welchem der Pool angeordnet ist. Vom ansprechenden Liegebereich mit ca. 37,70 Quadratmetern hat man einen wunderbaren Seeblick.