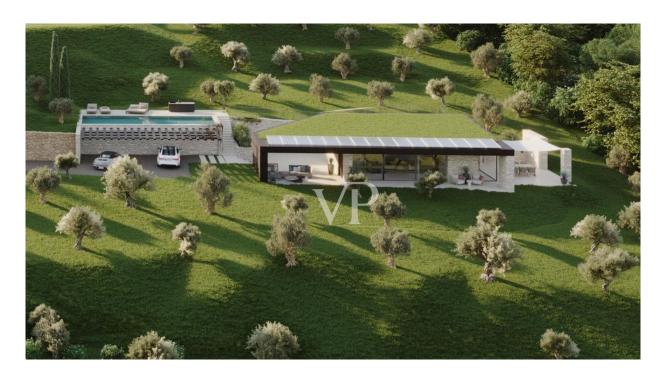

#### Ein erster Eindruck

Villa degli Olivi: Traumhafter Blick auf die Bucht von Garda - wunderschöne Umgebungsbebauung in mediterraner Natur. Großer gepflegter Olivenhain von anteilig ca. 3.149,91 Quadratmetern mit eigener Ölproduktion. Villa B: Projektiertes Neubauprojekt einer Villa auf zwei Etagen mit Schwimmbad (ca. 60 m2) und Carport. Die Baugenehmigung liegt vor und es kann umgehend begonnen werden. Das große Grundstück liegt sehr ruhig, ohne direkte Nachbarn, uneinsehbar und umrahmt von Olivenbäumen. Die zentrale Anbindung an den Ort bietet viele Annehmlichkeiten wie die schnelle Erreichbarkeit von Affi aus, Einkaufsmöglichkeiten, Apotheke und eine Tankstelle.

Der große Carport befindet sich an der Nordseite des Anwesens, auf welchem der Pool angeordnet ist. Vom ansprechenden Liegebereich mit ca. 37,70 Quadratmetern hat man einen wunderbaren Seeblick.