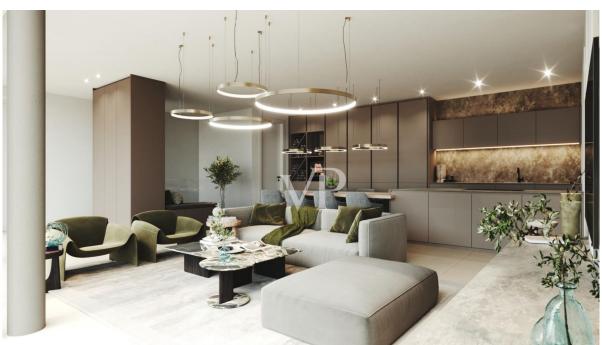

#### Gartenetage:

Offener Wohnbereich mit Küche und Esszimmer, mit schönem Blick zur Außenterrasse, eingebettet in den Olivenhain. Die Villa ist auf offenes Wohnen konzipiert, mit vielen Lichtquellen und Platz zur freien Entfaltung, immer mit dem Fokus auf den schönen Blick in die mediterrane Natur. Auf der oberen Etage bietet sie eine Bruttowohnfläche von ca. 91.40 Quadratmetern.