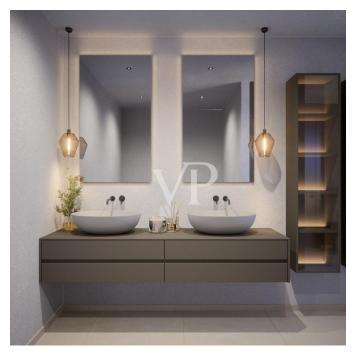

Ein Gäste-WC, eine Garderobe sowie das Masterbedroom mit Bad en suite befinden sich ebenfalls auf dieser Etage. Die Terrasse bietet einen überdachten Bereich an der Seite des Eingangs, wie ein für mediterrane Villen typischer Portico, führt von Norden über die komplette Frontseite der Villa (Seeseite) entlang und geht an der Südseite auf einen offenen Sitzbereich (ca. 51m2) über.