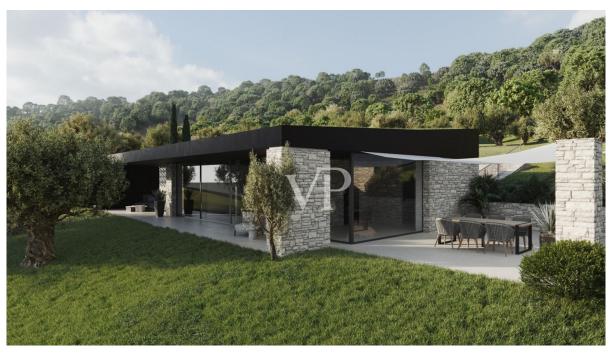

#### Ein erster Eindruck

Villa degli Olivi: Traumhafter Blick auf die Bucht von Garda - wunderschöne Umgebungsbebauung in mediterraner Natur. Großer gepflegter Olivenhain von anteilig ca. 3.149,91 Quadratmetern mit eigener Ölproduktion. Villa B: Projektiertes Neubauprojekt einer Villa auf zwei Etagen mit Schwimmbad (ca. 60 m2) und Carport. Die Baugenehmigung liegt vor und es kann umgehend begonnen werden. Das große Grundstück liegt sehr ruhig, ohne direkte Nachbarn, uneinsehbar und umrahmt von Olivenbäumen. Die zentrale Anbindung an den Ort bietet viele Annehmlichkeiten wie die schnelle Erreichbarkeit von Affi aus, Einkaufsmöglichkeiten, Apotheke und eine Tankstelle.

#### Gartenetage:

Offener Wohnbereich mit Küche und Esszimmer, mit schönem Blick zur Außenterrasse, eingebettet in den Olivenhain. Die Villa ist auf offenes Wohnen konzipiert, mit vielen Lichtquellen und Platz zur freien Entfaltung, immer mit dem Fokus auf den schönen Blick in die mediterrane Natur. Auf der oberen Etage bietet sie eine Bruttowohnfläche von ca. 91.40 Quadratmetern.

Ein Gäste-WC, eine Garderobe sowie das Masterbedroom mit Bad en suite befinden sich ebenfalls auf dieser Etage. Die Terrasse bietet einen überdachten Bereich an der Seite des Eingangs, wie ein für mediterrane Villen typischer Portico, führt von Norden über die komplette Frontseite der Villa (Seeseite) entlang und geht an der Südseite auf einen offenen Sitzbereich (ca. 51m2) über.