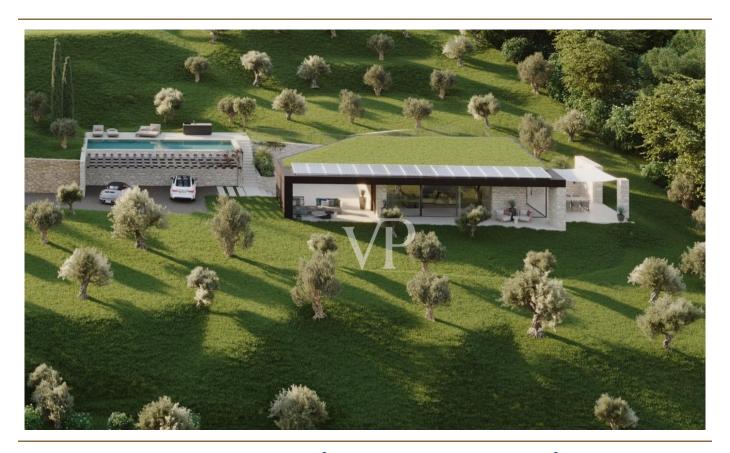

#### Ein erster Eindruck

Villa degli Olivi: Traumhafter Blick auf die Bucht von Garda - wunderschöne Umgebungsbebauung in mediterraner Natur. Großer gepflegter Olivenhain von anteilig ca. 3.149,91 Quadratmetern mit eigener Ölproduktion. Villa B: Projektiertes Neubauprojekt einer Villa auf zwei Etagen mit Schwimmbad (ca. 60 m2) und Carport. Die Baugenehmigung liegt vor und es kann umgehend begonnen werden. Das große Grundstück liegt sehr ruhig, ohne direkte Nachbarn, uneinsehbar und umrahmt von Olivenbäumen. Die zentrale Anbindung an den Ort bietet viele Annehmlichkeiten wie die schnelle Erreichbarkeit von Affi aus, Einkaufsmöglichkeiten, Apotheke und eine Tankstelle.

Der große Carport befindet sich an der Nordseite des Anwesens, auf welchem der Pool angeordnet ist. Vom ansprechenden Liegebereich mit ca. 37,70 Quadratmetern hat man einen wunderbaren Seeblick.