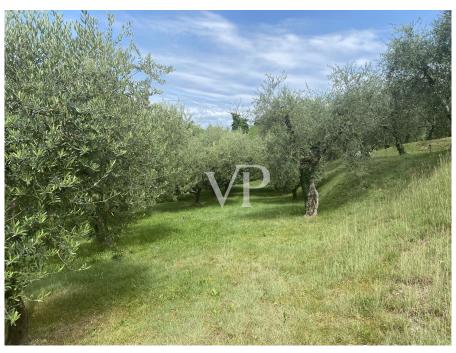

#### Ein erster Eindruck

Villa degli Olivi: Traumhafter Blick auf die Bucht von Garda - wunderschöne Umgebungsbebauung in mediterraner Natur. Großer gepflegter Olivenhain von anteilig ca. 3.149,91 Quadratmetern mit eigener Ölproduktion. Villa B: Projektiertes Neubauprojekt einer Villa auf zwei Etagen mit Schwimmbad (ca. 60 m2) und Carport. Die Baugenehmigung liegt vor und es kann umgehend begonnen werden. Das große Grundstück liegt sehr ruhig, ohne direkte Nachbarn, uneinsehbar und umrahmt von Olivenbäumen. Die zentrale Anbindung an den Ort bietet viele Annehmlichkeiten wie die schnelle Erreichbarkeit von Affi aus, Einkaufsmöglichkeiten, Apotheke und eine Tankstelle.