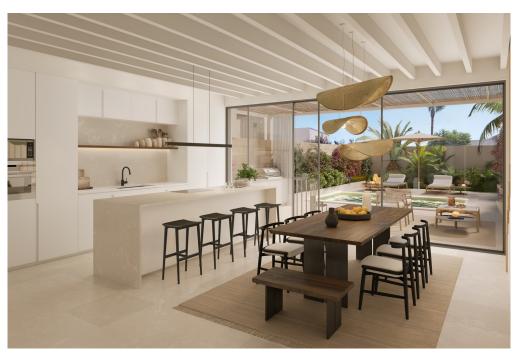

#### Ein erster Eindruck

Einmalige Chance zum Kauf eines Grundstücks mit genehmigtem Bauprojekt und Lizenz für den Bau von sieben Stadthäusern im charmanten Dorf Santa María del Camí. Diese beeindruckenden, dreistöckigen Stadthäuser bieten einen großzügigen und modernen Lebensstil. Jedes Haus verfügt über drei Schlafzimmer und ein Büro, drei Badezimmer sowie eine Doppelgarage. Die Häuser bieten auf jeder Etage geräumige Terrassen, einen offenen Wohnbereich, eine Dachterrasse mit Jacuzzi und eine Außenküche. Das Projekt sieht eine bebaute Fläche von ca. 280 m² pro Reihenhaus vor. Ein Innenhof von 80 m² mit Pool, eine Dachterrasse von 30 m², ein Doppelparkplatz und ein Aufzug sind mit eingeplant. Verpassen Sie nicht die Gelegenheit, in diese erstklassigen Immobilien zu investieren, die Komfort, Luxus und eine hervorragende Lage kombinieren. Für weitere Informationen besuchen Sie uns bitte in unserem Büro in Santa Maria. Der Preis unterliegt einer Mehrwertsteuer von 21 % anstelle der Grunderwerbsteuer.