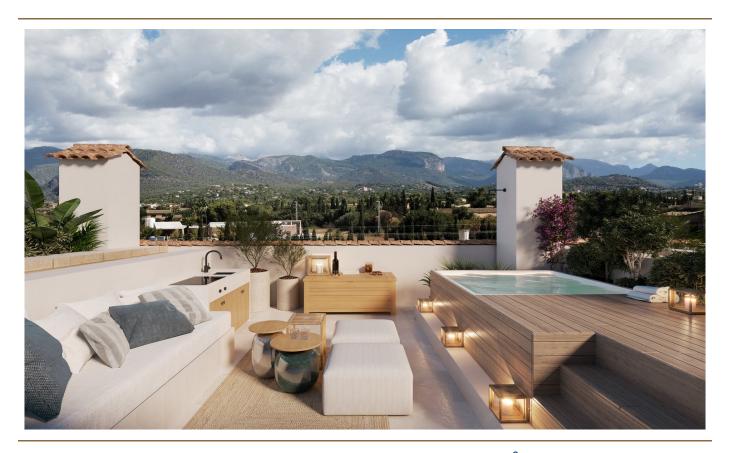

#### Ein erster Eindruck

Einmalige Chance zum Kauf eines Grundstücks mit genehmigtem Bauprojekt und Lizenz für den Bau von sieben Stadthäusern im charmanten Dorf Santa María del Camí. Diese beeindruckenden, dreistöckigen Stadthäuser bieten einen großzügigen und modernen Lebensstil. Jedes Haus verfügt über drei Schlafzimmer und ein Büro, drei Badezimmer sowie eine Doppelgarage. Die Häuser bieten auf jeder Etage geräumige Terrassen, einen offenen Wohnbereich, eine Dachterrasse mit Jacuzzi und eine Außenküche. Das Projekt sieht eine bebaute Fläche von ca. 280 m² pro Reihenhaus vor. Ein Innenhof von 80 m² mit Pool, eine Dachterrasse von 30 m², ein Doppelparkplatz und ein Aufzug sind mit eingeplant. Verpassen Sie nicht die Gelegenheit, in diese erstklassigen Immobilien zu investieren, die Komfort, Luxus und eine hervorragende Lage kombinieren. Für weitere Informationen besuchen Sie uns bitte in unserem Büro in Santa Maria. Der Preis unterliegt einer Mehrwertsteuer von 21 % anstelle der Grunderwerbsteuer.