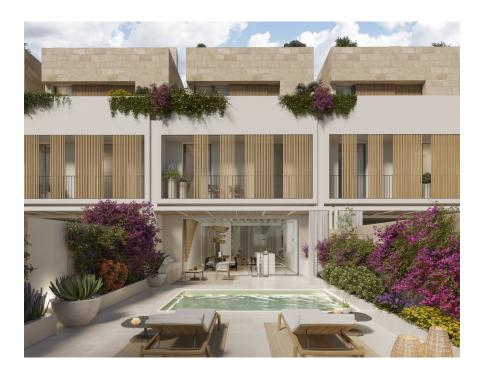

#### Ein erster Eindruck

Einmalige Chance zum Kauf eines Grundstücks mit genehmigtem Bauprojekt und Lizenz für den Bau von sieben Stadthäusern im charmanten Dorf Santa María del Camí. Diese beeindruckenden, dreistöckigen Stadthäuser bieten einen großzügigen und modernen Lebensstil. Jedes Haus verfügt über drei Schlafzimmer und ein Büro, drei Badezimmer sowie eine Doppelgarage. Die Häuser bieten auf jeder Etage geräumige Terrassen, einen offenen Wohnbereich, eine Dachterrasse mit Jacuzzi und eine Außenküche. Das Projekt sieht eine bebaute Fläche von ca. 280 m² pro Reihenhaus vor. Ein Innenhof von 80 m² mit Pool, eine Dachterrasse von 30 m², ein Doppelparkplatz und ein Aufzug sind mit eingeplant. Verpassen Sie nicht die Gelegenheit, in diese erstklassigen Immobilien zu investieren, die Komfort, Luxus und eine hervorragende Lage kombinieren. Für weitere Informationen besuchen Sie uns bitte in unserem Büro in Santa Maria. Der Preis unterliegt einer Mehrwertsteuer von 21 % anstelle der Grunderwerbsteuer.