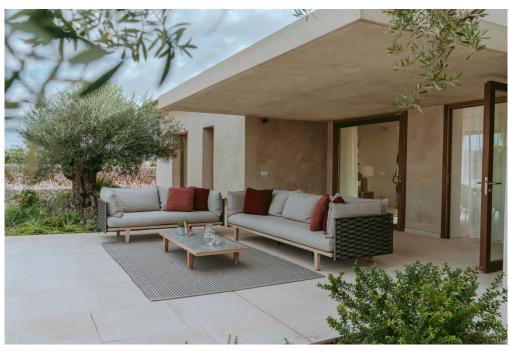

#### Ein erster Eindruck

Dieses beeindruckende Landgut befindet sich derzeit im Bau und liegt nur 5 Autominuten von Binissalem und etwa 20 Minuten von Palma entfernt, im bekanntesten Weingebiet Mallorcas. Das Anwesen bietet eine großartige Lage mit Privatsphäre und einem Panoramablick auf die Sierra de Tramuntana und die Weinanbaufelder. Die Immobilie verfügt über einen Weinkeller, einen großzügigen Wohnbereich mit hohen Decken und Balken, eine voll ausgestattete Küche mit Kochinsel, ein Gäste-WC und vier geräumige Schlafzimmer, jedes mit eigenem Bad und Einbauschränken. Die großen Fenster führen nach draußen, wo Sie den Salzwasserpool und die verschiedenen Terrassen genießen können, von denen einige überdacht sind und alle in verschiedene Richtungen ausgerichtet sind, um zu jeder Tageszeit die Sonne zu nutzen. Das Grundstück umfasst einen privaten Brunnen, Wassertanks, eine Luftwärmepumpe, Sonnenkollektoren, Hausautomationssteuerung, Stromversorgung, eine automatische Poolreinigungsanlage und ein Alarmsystem. Die Landschaftsgestaltung und die traditionelle Steinmauer verleihen dem Anwesen eine einladende Atmosphäre. Eine einzigartige Gelegenheit für Weinliebhaber, dieses besondere Landgut zu erwerben!

## Ausstattung und Details

- Luft/Wasser-Wärmepumpe
- Klimaanlage
- Salzwasserpool mit automatischer Reinigungsanlage
- Terrassen
- Sonnenkollektoren
- Privater Brunnen und Wassertank
- Alarmsystem