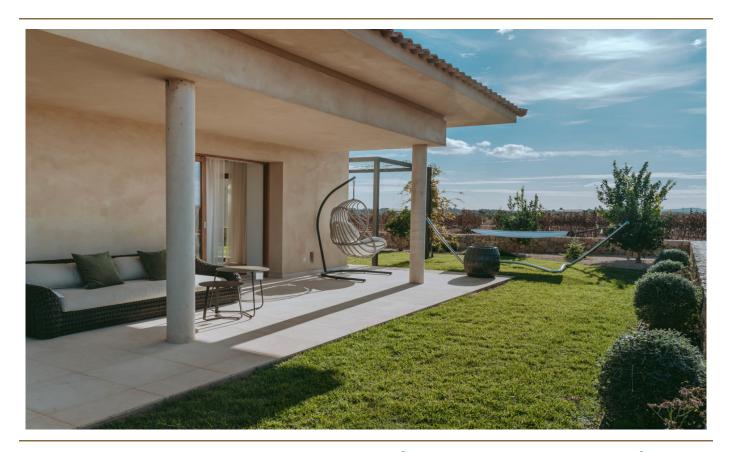

#### Ein erster Eindruck

Dieses beeindruckende Landgut befindet sich derzeit im Bau und liegt nur 5 Autominuten von Binissalem und etwa 20 Minuten von Palma entfernt, im bekanntesten Weingebiet Mallorcas. Das Anwesen bietet eine großartige Lage mit Privatsphäre und einem Panoramablick auf die Sierra de Tramuntana und die Weinanbaufelder. Die Immobilie verfügt über einen Weinkeller, einen großzügigen Wohnbereich mit hohen Decken und Balken, eine voll ausgestattete Küche mit Kochinsel, ein Gäste-WC und vier geräumige Schlafzimmer, jedes mit eigenem Bad und Einbauschränken. Die großen Fenster führen nach draußen, wo Sie den Salzwasserpool und die verschiedenen Terrassen genießen können, von denen einige überdacht sind und alle in verschiedene Richtungen ausgerichtet sind, um zu jeder Tageszeit die Sonne zu nutzen. Das Grundstück umfasst einen privaten Brunnen, Wassertanks, eine Luftwärmepumpe, Sonnenkollektoren, Hausautomationssteuerung, Stromversorgung, eine automatische Poolreinigungsanlage und ein Alarmsystem. Die Landschaftsgestaltung und die traditionelle Steinmauer verleihen dem Anwesen eine einladende Atmosphäre. Eine einzigartige Gelegenheit für Weinliebhaber, dieses besondere Landgut zu erwerben!

## Ausstattung und Details

- Luft/Wasser-Wärmepumpe
- Klimaanlage
- Salzwasserpool mit automatischer Reinigungsanlage
- Terrassen
- Sonnenkollektoren
- Privater Brunnen und Wassertank
- Alarmsystem