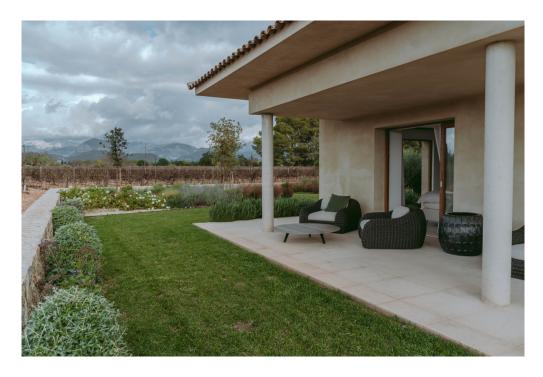

#### Ein erster Eindruck

Dieses beeindruckende Landgut befindet sich derzeit im Bau und liegt nur 5 Autominuten von Binissalem und etwa 20 Minuten von Palma entfernt, im bekanntesten Weingebiet Mallorcas. Das Anwesen bietet eine großartige Lage mit Privatsphäre und einem Panoramablick auf die Sierra de Tramuntana und die Weinanbaufelder. Die Immobilie verfügt über einen Weinkeller, einen großzügigen Wohnbereich mit hohen Decken und Balken, eine voll ausgestattete Küche mit Kochinsel, ein Gäste-WC und vier geräumige Schlafzimmer, jedes mit eigenem Bad und Einbauschränken. Die großen Fenster führen nach draußen, wo Sie den Salzwasserpool und die verschiedenen Terrassen genießen können, von denen einige überdacht sind und alle in verschiedene Richtungen ausgerichtet sind, um zu jeder Tageszeit die Sonne zu nutzen. Das Grundstück umfasst einen privaten Brunnen, Wassertanks, eine Luftwärmepumpe, Sonnenkollektoren, Hausautomationssteuerung, Stromversorgung, eine automatische Poolreinigungsanlage und ein Alarmsystem. Die Landschaftsgestaltung und die traditionelle Steinmauer verleihen dem Anwesen eine einladende Atmosphäre. Eine einzigartige Gelegenheit für Weinliebhaber, dieses besondere Landgut zu erwerben!

## Ausstattung und Details

- Luft/Wasser-Wärmepumpe
- Klimaanlage
- Salzwasserpool mit automatischer Reinigungsanlage
- Terrassen
- Sonnenkollektoren
- Privater Brunnen und Wassertank
- Alarmsystem