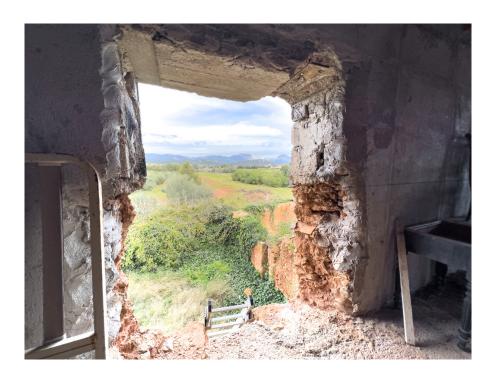

#### Ein erster Eindruck

Wunderschöne, ursprüngliche Finca mit großem Grundstück und Panoramablick in die Berge der Tramuntana und nach Consell. Das Haus ist teilweise saniert und hat ein neues Dach und erstreckt sich auf einer bebauten Fläche von ca. 150 m². Der zukünftige Eigentümer besitzt die Möglichkeit, das Haus nach seinen eigenen Wünschen zu gestalten, und sie in neuem Glanz erstrahlen zu lassen. Das Haus ist umgeben von einem Garten mit Obstbäumen, einer kleinen Koppel und viel Platz für einen Pool. Zu dem Grundstück gehört ein Brunnen, neben Stadtwasser und Stadtstrom. Das Anwesen umfasst drei weitläufige, miteinander verbundene Parzellen, die eine beeindruckende Gesamtfläche von ca. 24.000 m² bieten. Die Grundstücke bestechen durch ihre strategisch günstige, naturnahe Lage und die Weitläufigkeit der Parzellen ermöglicht viel Raum zur Entfaltung und Gestaltung. Zusätzlich eröffnet sich die exklusive Möglichkeit, ein benachbartes Grundstück hinzuzukaufen, wodurch die Gesamtfläche des Anwesens weiter vergrößert werden könnte. Mit diesem zusätzlichen Raum ließe sich das Anwesen ideal erweitern, beispielsweise durch den Bau einer weiteren Finca mit einer Wohnfläche von bis zu 300 m² und bietet somit genügend Platz für ein komfortables und luxuriöses Zuhause im Einklang mit der umgebenden Natur.