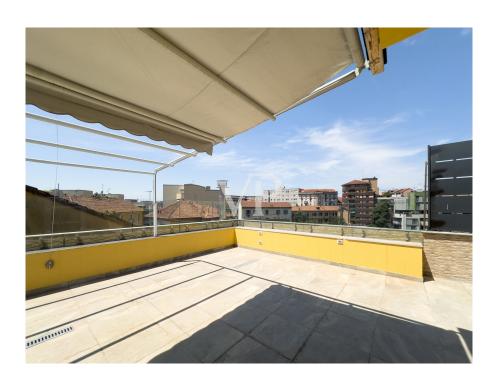

#### Ein erster Eindruck

In der Giulio Belinzaghi Strasse, im Herzen von "Isola Center", einem der begehrtesten und elegantesten Viertel von Mailand, bieten wir exklusiv eine außergewöhnliche Immobilie mit großer Terrasse zum Verkauf an. Die Wohnung wurde vor kurzem mit hochwertigen Materialien renoviert und genießt eine sehr begehrte Südlage. Das Gebäude, das in einer ruhigen und sicheren Straße liegt, wurde vor kurzem renoviert und einige Zusatzarbeiten befinden sich in der Endphase. Der Eingriff hat dem Gebäude ein modernes und gepflegtes Aussehen verliehen. Das Gebäude befindet sich in einem Innenhof zur Straße hin, was zusätzliche Privatsphäre darstellt, weit weg von jeglichem Lärm und Schadstoffen der Stadt, was es zu einer kompletten Oase der Ruhe macht. Diese Wohnung stellt eine wirklich einzigartige Gelegenheit für diejenigen dar, die im Herzen von Mailand in einem exklusiven Kontext leben möchten, der aus wenigen Wohneinheiten besteht, die alle Annehmlichkeiten und Dienstleistungen zur Verfügung haben. Das Haus ist in perfektem Zustand. Im Inneren dieser Immobilie verbinden sich Raum, Klasse und Vielseitigkeit mit dem Vorhandensein der großen Terrasse im Obergeschoss, die direkt vom Aufzug innerhalb der Wohnung aus zugänglich ist. Dieses Detail, ein Element der Einzigartigkeit und des extremen Komforts, macht die Terrasse zu einem integralen Bestandteil der Wohnung und macht sie das ganze Jahr über bewohnbar. Die große Terrasse ist in der Tat äußerst vielseitig, je nach Bedarf kann sie ein Solarium oder ein Spielplatz für Kinder sein, ein elegantes grünes Refugium indem man eine Pergola oder ein biodynamisches Gewächshaus errichtet. Ein repräsentatives Wohnzimmer mit Jacuzzi in einem reservierten und angenehmen Rahmen, der rund um die Uhr genutzt werden kann. Das Vorhandensein aller Arten von Vorrichtungen und Installationen macht die Verwirklichung dieser Einrichtungselemente sehr einfach. Alles in allem ist dieser Raum ideal, um Freunde und Familie zu empfangen oder einfach nur, um in völliger Privatsphäre zwischen den Dächern von Mailand Ruhe und Frieden zu genießen. Über den kleinen Balkon der Wohnung gelangt man zur Eingangstür des Hauses, von der aus man in den offenen Wohnbereich gelangt. Auf der linken Seite befindet sich der Küchenbereich mit einem bewohnbaren und schön bepflanzten Balkon. Die Wand verfügt über alle notwendigen Voraussetzungen für die Einrichtung einer Eckküche mit Halbinsel. Rechts vom Eingang befindet sich ein schönes Wohnzimmer mit einem internen Aufzug, der zur großen Terrasse im Obergeschoss führt. Diese Räume sind von großen Fenstern umgeben, die den Innenraum erhellen, der von weichen Nuancen wie dem Weiß der Wände und der Cremefarbe des eleganten Harzes auf dem Boden bestimmt wird. Auf der gleichen Ebene, neben der Küche, befindet sich auch das Badezimmer mit Fenster und Duschkabine. Wenn man die Schwelle des sehr ruhigen Schlafbereichs überschreitet, gelangt man zu zwei sehr hellen Schlafzimmern und einem