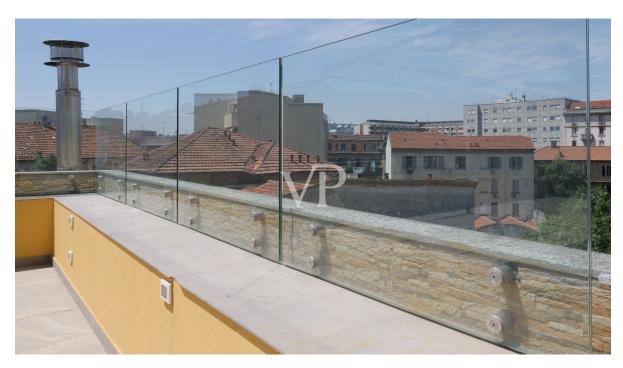

#### Ein erster Eindruck

In der Giulio Belinzaghi Strasse, im Herzen von "Isola Center", einem der begehrtesten und elegantesten Viertel von Mailand, bieten wir exklusiv eine außergewöhnliche Immobilie mit großer Terrasse zum Verkauf an. Die Wohnung wurde vor kurzem mit hochwertigen Materialien renoviert und genießt eine sehr begehrte Südlage. Das Gebäude, das in einer ruhigen und sicheren Straße liegt, wurde vor kurzem renoviert und einige Zusatzarbeiten befinden sich in der Endphase. Der Eingriff hat dem Gebäude ein modernes und gepflegtes Aussehen verliehen. Das Gebäude befindet sich in einem Innenhof zur Straße hin, was zusätzliche Privatsphäre darstellt, weit weg von jeglichem Lärm und Schadstoffen der Stadt, was es zu einer kompletten Oase der Ruhe macht. Diese Wohnung stellt eine wirklich einzigartige Gelegenheit für diejenigen dar, die im Herzen von Mailand in einem exklusiven Kontext leben möchten, der aus wenigen Wohneinheiten besteht, die alle Annehmlichkeiten und Dienstleistungen zur Verfügung haben. Das Haus ist in perfektem Zustand. Im Inneren dieser Immobilie verbinden sich Raum, Klasse und Vielseitigkeit mit dem Vorhandensein der großen Terrasse im Obergeschoss, die direkt vom Aufzug innerhalb der Wohnung aus zugänglich ist. Dieses Detail, ein Element der Einzigartigkeit und des extremen Komforts, macht die Terrasse zu einem integralen Bestandteil der Wohnung und macht sie das ganze Jahr über bewohnbar. Die große Terrasse ist in der Tat äußerst vielseitig, je nach Bedarf kann sie ein Solarium oder ein Spielplatz für Kinder sein, ein elegantes grünes Refugium indem man eine Pergola oder ein biodynamisches Gewächshaus errichtet. Ein repräsentatives Wohnzimmer mit Jacuzzi in einem reservierten und angenehmen Rahmen, der rund um die Uhr genutzt werden kann. Das Vorhandensein aller Arten von Vorrichtungen und Installationen macht die Verwirklichung dieser Einrichtungselemente sehr einfach. Alles in allem ist dieser Raum ideal, um Freunde und Familie zu empfangen oder einfach nur, um in völliger Privatsphäre zwischen den Dächern von Mailand Ruhe und Frieden zu genießen. Über den kleinen Balkon der Wohnung gelangt man zur Eingangstür des Hauses, von der aus man in den offenen Wohnbereich gelangt. Auf der linken Seite befindet sich der Küchenbereich mit einem bewohnbaren und schön bepflanzten Balkon. Die Wand verfügt über alle notwendigen Voraussetzungen für die Einrichtung einer Eckküche mit Halbinsel. Rechts vom Eingang befindet sich ein schönes Wohnzimmer mit einem internen Aufzug, der zur großen Terrasse im Obergeschoss führt. Diese Räume sind von großen Fenstern umgeben, die den Innenraum erhellen, der von weichen Nuancen wie dem Weiß der Wände und der Cremefarbe des eleganten Harzes auf dem Boden bestimmt wird. Auf der gleichen Ebene, neben der Küche, befindet sich auch das Badezimmer mit Fenster und Duschkabine. Wenn man die Schwelle des sehr ruhigen Schlafbereichs überschreitet, gelangt man zu zwei sehr hellen Schlafzimmern und einem