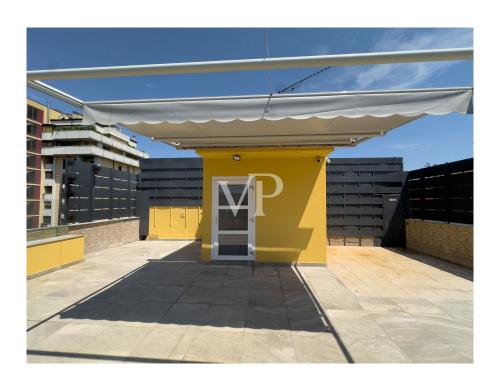

#### Ein erster Eindruck

In der Giulio Belinzaghi Strasse, im Herzen von "Isola Center", einem der begehrtesten und elegantesten Viertel von Mailand, bieten wir exklusiv eine außergewöhnliche Immobilie mit großer Terrasse zum Verkauf an. Die Wohnung wurde vor kurzem mit hochwertigen Materialien renoviert und genießt eine sehr begehrte Südlage. Das Gebäude, das in einer ruhigen und sicheren Straße liegt, wurde vor kurzem renoviert und einige Zusatzarbeiten befinden sich in der Endphase. Der Eingriff hat dem Gebäude ein modernes und gepflegtes Aussehen verliehen. Das Gebäude befindet sich in einem Innenhof zur Straße hin, was zusätzliche Privatsphäre darstellt, weit weg von jeglichem Lärm und Schadstoffen der Stadt, was es zu einer kompletten Oase der Ruhe macht. Diese Wohnung stellt eine wirklich einzigartige Gelegenheit für diejenigen dar, die im Herzen von Mailand in einem exklusiven Kontext leben möchten, der aus wenigen Wohneinheiten besteht, die alle Annehmlichkeiten und Dienstleistungen zur Verfügung haben. Das Haus ist in perfektem Zustand. Im Inneren dieser Immobilie verbinden sich Raum, Klasse und Vielseitigkeit mit dem Vorhandensein der großen Terrasse im Obergeschoss, die direkt vom Aufzug innerhalb der Wohnung aus zugänglich ist. Dieses Detail, ein Element der Einzigartigkeit und des extremen Komforts, macht die Terrasse zu einem integralen Bestandteil der Wohnung und macht sie das ganze Jahr über bewohnbar. Die große Terrasse ist in der Tat äußerst vielseitig, je nach Bedarf kann sie ein Solarium oder ein Spielplatz für Kinder sein, ein elegantes grünes Refugium indem man eine Pergola oder ein biodynamisches Gewächshaus errichtet. Ein repräsentatives Wohnzimmer mit Jacuzzi in einem reservierten und angenehmen Rahmen, der rund um die Uhr genutzt werden kann. Das Vorhandensein aller Arten von Vorrichtungen und Installationen macht die Verwirklichung dieser Einrichtungselemente sehr einfach. Alles in allem ist dieser Raum ideal, um Freunde und Familie zu empfangen oder einfach nur, um in völliger Privatsphäre zwischen den Dächern von Mailand Ruhe und Frieden zu genießen. Über den kleinen Balkon der Wohnung gelangt man zur Eingangstür des Hauses, von der aus man in den offenen Wohnbereich gelangt. Auf der linken Seite befindet sich der Küchenbereich mit einem bewohnbaren und schön bepflanzten Balkon. Die Wand verfügt über alle notwendigen Voraussetzungen für die Einrichtung einer Eckküche mit Halbinsel. Rechts vom Eingang befindet sich ein schönes Wohnzimmer mit einem internen Aufzug, der zur großen Terrasse im Obergeschoss führt. Diese Räume sind von großen Fenstern umgeben, die den Innenraum erhellen, der von weichen Nuancen wie dem Weiß der Wände und der Cremefarbe des eleganten Harzes auf dem Boden bestimmt wird. Auf der gleichen Ebene, neben der Küche, befindet sich auch das Badezimmer mit Fenster und Duschkabine. Wenn man die Schwelle des sehr ruhigen Schlafbereichs überschreitet, gelangt man zu zwei sehr hellen Schlafzimmern und einem