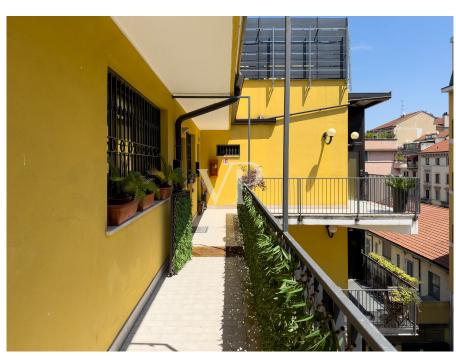

#### Ein erster Eindruck

In der Giulio Belinzaghi Strasse, im Herzen von "Isola Center", einem der begehrtesten und elegantesten Viertel von Mailand, bieten wir exklusiv eine außergewöhnliche Immobilie mit großer Terrasse zum Verkauf an. Die Wohnung wurde vor kurzem mit hochwertigen Materialien renoviert und genießt eine sehr begehrte Südlage. Das Gebäude, das in einer ruhigen und sicheren Straße liegt, wurde vor kurzem renoviert und einige Zusatzarbeiten befinden sich in der Endphase. Der Eingriff hat dem Gebäude ein modernes und gepflegtes Aussehen verliehen. Das Gebäude befindet sich in einem Innenhof zur Straße hin, was zusätzliche Privatsphäre darstellt, weit weg von jeglichem Lärm und Schadstoffen der Stadt, was es zu einer kompletten Oase der Ruhe macht. Diese Wohnung stellt eine wirklich einzigartige Gelegenheit für diejenigen dar, die im Herzen von Mailand in einem exklusiven Kontext leben möchten, der aus wenigen Wohneinheiten besteht, die alle Annehmlichkeiten und Dienstleistungen zur Verfügung haben. Das Haus ist in perfektem Zustand. Im Inneren dieser Immobilie verbinden sich Raum, Klasse und Vielseitigkeit mit dem Vorhandensein der großen Terrasse im Obergeschoss, die direkt vom Aufzug innerhalb der Wohnung aus zugänglich ist. Dieses Detail, ein Element der Einzigartigkeit und des extremen Komforts, macht die Terrasse zu einem integralen Bestandteil der Wohnung und macht sie das ganze Jahr über bewohnbar. Die große Terrasse ist in der Tat äußerst vielseitig, je nach Bedarf kann sie ein Solarium oder ein Spielplatz für Kinder sein, ein elegantes grünes Refugium indem man eine Pergola oder ein biodynamisches Gewächshaus errichtet. Ein repräsentatives Wohnzimmer mit Jacuzzi in einem reservierten und angenehmen Rahmen, der rund um die Uhr genutzt werden kann. Das Vorhandensein aller Arten von Vorrichtungen und Installationen macht die Verwirklichung dieser Einrichtungselemente sehr einfach. Alles in allem ist dieser Raum ideal, um Freunde und Familie zu empfangen oder einfach nur, um in völliger Privatsphäre zwischen den Dächern von Mailand Ruhe und Frieden zu genießen. Über den kleinen Balkon der Wohnung gelangt man zur Eingangstür des Hauses, von der aus man in den offenen Wohnbereich gelangt. Auf der linken Seite befindet sich der Küchenbereich mit einem bewohnbaren und schön bepflanzten Balkon. Die Wand verfügt über alle notwendigen Voraussetzungen für die Einrichtung einer Eckküche mit Halbinsel. Rechts vom Eingang befindet sich ein schönes Wohnzimmer mit einem internen Aufzug, der zur großen Terrasse im Obergeschoss führt. Diese Räume sind von großen Fenstern umgeben, die den Innenraum erhellen, der von weichen Nuancen wie dem Weiß der Wände und der Cremefarbe des eleganten Harzes auf dem Boden bestimmt wird. Auf der gleichen Ebene, neben der Küche, befindet sich auch das Badezimmer mit Fenster und Duschkabine. Wenn man die Schwelle des sehr ruhigen Schlafbereichs überschreitet, gelangt man zu zwei sehr hellen Schlafzimmern und einem