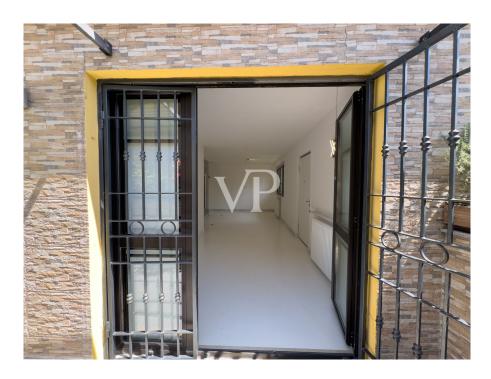

#### Ein erster Eindruck

In der Giulio Belinzaghi Strasse, im Herzen von "Isola Center", einem der begehrtesten und elegantesten Viertel von Mailand, bieten wir exklusiv eine außergewöhnliche Immobilie mit großer Terrasse zum Verkauf an. Die Wohnung wurde vor kurzem mit hochwertigen Materialien renoviert und genießt eine sehr begehrte Südlage. Das Gebäude, das in einer ruhigen und sicheren Straße liegt, wurde vor kurzem renoviert und einige Zusatzarbeiten befinden sich in der Endphase. Der Eingriff hat dem Gebäude ein modernes und gepflegtes Aussehen verliehen. Das Gebäude befindet sich in einem Innenhof zur Straße hin, was zusätzliche Privatsphäre darstellt, weit weg von jeglichem Lärm und Schadstoffen der Stadt, was es zu einer kompletten Oase der Ruhe macht. Diese Wohnung stellt eine wirklich einzigartige Gelegenheit für diejenigen dar, die im Herzen von Mailand in einem exklusiven Kontext leben möchten, der aus wenigen Wohneinheiten besteht, die alle Annehmlichkeiten und Dienstleistungen zur Verfügung haben. Das Haus ist in perfektem Zustand. Im Inneren dieser Immobilie verbinden sich Raum, Klasse und Vielseitigkeit mit dem Vorhandensein der großen Terrasse im Obergeschoss, die direkt vom Aufzug innerhalb der Wohnung aus zugänglich ist. Dieses Detail, ein Element der Einzigartigkeit und des extremen Komforts, macht die Terrasse zu einem integralen Bestandteil der Wohnung und macht sie das ganze Jahr über bewohnbar. Die große Terrasse ist in der Tat äußerst vielseitig, je nach Bedarf kann sie ein Solarium oder ein Spielplatz für Kinder sein, ein elegantes grünes Refugium indem man eine Pergola oder ein biodynamisches Gewächshaus errichtet. Ein repräsentatives Wohnzimmer mit Jacuzzi in einem reservierten und angenehmen Rahmen, der rund um die Uhr genutzt werden kann. Das Vorhandensein aller Arten von Vorrichtungen und Installationen macht die Verwirklichung dieser Einrichtungselemente sehr einfach. Alles in allem ist dieser Raum ideal, um Freunde und Familie zu empfangen oder einfach nur, um in völliger Privatsphäre zwischen den Dächern von Mailand Ruhe und Frieden zu genießen. Über den kleinen Balkon der Wohnung gelangt man zur Eingangstür des Hauses, von der aus man in den offenen Wohnbereich gelangt. Auf der linken Seite befindet sich der Küchenbereich mit einem bewohnbaren und schön bepflanzten Balkon. Die Wand verfügt über alle notwendigen Voraussetzungen für die Einrichtung einer Eckküche mit Halbinsel. Rechts vom Eingang befindet sich ein schönes Wohnzimmer mit einem internen Aufzug, der zur großen Terrasse im Obergeschoss führt. Diese Räume sind von großen Fenstern umgeben, die den Innenraum erhellen, der von weichen Nuancen wie dem Weiß der Wände und der Cremefarbe des eleganten Harzes auf dem Boden bestimmt wird. Auf der gleichen Ebene, neben der Küche, befindet sich auch das Badezimmer mit Fenster und Duschkabine. Wenn man die Schwelle des sehr ruhigen Schlafbereichs überschreitet, gelangt man zu zwei sehr hellen Schlafzimmern und einem