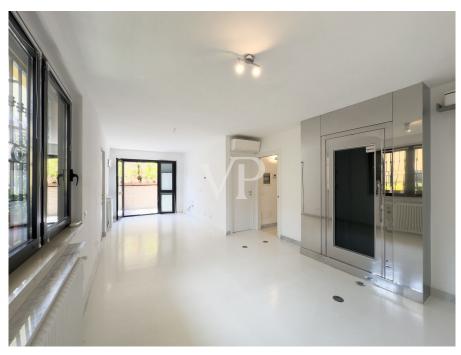

#### Ein erster Eindruck

In der Giulio Belinzaghi Strasse, im Herzen von "Isola Center", einem der begehrtesten und elegantesten Viertel von Mailand, bieten wir exklusiv eine außergewöhnliche Immobilie mit großer Terrasse zum Verkauf an. Die Wohnung wurde vor kurzem mit hochwertigen Materialien renoviert und genießt eine sehr begehrte Südlage. Das Gebäude, das in einer ruhigen und sicheren Straße liegt, wurde vor kurzem renoviert und einige Zusatzarbeiten befinden sich in der Endphase. Der Eingriff hat dem Gebäude ein modernes und gepflegtes Aussehen verliehen. Das Gebäude befindet sich in einem Innenhof zur Straße hin, was zusätzliche Privatsphäre darstellt, weit weg von jeglichem Lärm und Schadstoffen der Stadt, was es zu einer kompletten Oase der Ruhe macht. Diese Wohnung stellt eine wirklich einzigartige Gelegenheit für diejenigen dar, die im Herzen von Mailand in einem exklusiven Kontext leben möchten, der aus wenigen Wohneinheiten besteht, die alle Annehmlichkeiten und Dienstleistungen zur Verfügung haben. Das Haus ist in perfektem Zustand. Im Inneren dieser Immobilie verbinden sich Raum, Klasse und Vielseitigkeit mit dem Vorhandensein der großen Terrasse im Obergeschoss, die direkt vom Aufzug innerhalb der Wohnung aus zugänglich ist. Dieses Detail, ein Element der Einzigartigkeit und des extremen Komforts, macht die Terrasse zu einem integralen Bestandteil der Wohnung und macht sie das ganze Jahr über bewohnbar. Die große Terrasse ist in der Tat äußerst vielseitig, je nach Bedarf kann sie ein Solarium oder ein Spielplatz für Kinder sein, ein elegantes grünes Refugium indem man eine Pergola oder ein biodynamisches Gewächshaus errichtet. Ein repräsentatives Wohnzimmer mit Jacuzzi in einem reservierten und angenehmen Rahmen, der rund um die Uhr genutzt werden kann. Das Vorhandensein aller Arten von Vorrichtungen und Installationen macht die Verwirklichung dieser Einrichtungselemente sehr einfach. Alles in allem ist dieser Raum ideal, um Freunde und Familie zu empfangen oder einfach nur, um in völliger Privatsphäre zwischen den Dächern von Mailand Ruhe und Frieden zu genießen. Über den kleinen Balkon der Wohnung gelangt man zur Eingangstür des Hauses, von der aus man in den offenen Wohnbereich gelangt. Auf der linken Seite befindet sich der Küchenbereich mit einem bewohnbaren und schön bepflanzten Balkon. Die Wand verfügt über alle notwendigen Voraussetzungen für die Einrichtung einer Eckküche mit Halbinsel. Rechts vom Eingang befindet sich ein schönes Wohnzimmer mit einem internen Aufzug, der zur großen Terrasse im Obergeschoss führt. Diese Räume sind von großen Fenstern umgeben, die den Innenraum erhellen, der von weichen Nuancen wie dem Weiß der Wände und der Cremefarbe des eleganten Harzes auf dem Boden bestimmt wird. Auf der gleichen Ebene, neben der Küche, befindet sich auch das Badezimmer mit Fenster und Duschkabine. Wenn man die Schwelle des sehr ruhigen Schlafbereichs überschreitet, gelangt man zu zwei sehr hellen Schlafzimmern und einem