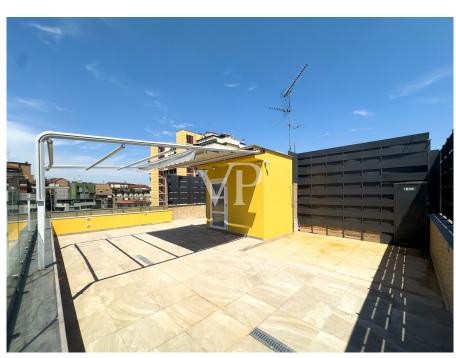

#### Ein erster Eindruck

In der Giulio Belinzaghi Strasse, im Herzen von "Isola Center", einem der begehrtesten und elegantesten Viertel von Mailand, bieten wir exklusiv eine außergewöhnliche Immobilie mit großer Terrasse zum Verkauf an. Die Wohnung wurde vor kurzem mit hochwertigen Materialien renoviert und genießt eine sehr begehrte Südlage. Das Gebäude, das in einer ruhigen und sicheren Straße liegt, wurde vor kurzem renoviert und einige Zusatzarbeiten befinden sich in der Endphase. Der Eingriff hat dem Gebäude ein modernes und gepflegtes Aussehen verliehen. Das Gebäude befindet sich in einem Innenhof zur Straße hin, was zusätzliche Privatsphäre darstellt, weit weg von jeglichem Lärm und Schadstoffen der Stadt, was es zu einer kompletten Oase der Ruhe macht. Diese Wohnung stellt eine wirklich einzigartige Gelegenheit für diejenigen dar, die im Herzen von Mailand in einem exklusiven Kontext leben möchten, der aus wenigen Wohneinheiten besteht, die alle Annehmlichkeiten und Dienstleistungen zur Verfügung haben. Das Haus ist in perfektem Zustand. Im Inneren dieser Immobilie verbinden sich Raum, Klasse und Vielseitigkeit mit dem Vorhandensein der großen Terrasse im Obergeschoss, die direkt vom Aufzug innerhalb der Wohnung aus zugänglich ist. Dieses Detail, ein Element der Einzigartigkeit und des extremen Komforts, macht die Terrasse zu einem integralen Bestandteil der Wohnung und macht sie das ganze Jahr über bewohnbar. Die große Terrasse ist in der Tat äußerst vielseitig, je nach Bedarf kann sie ein Solarium oder ein Spielplatz für Kinder sein, ein elegantes grünes Refugium indem man eine Pergola oder ein biodynamisches Gewächshaus errichtet. Ein repräsentatives Wohnzimmer mit Jacuzzi in einem reservierten und angenehmen Rahmen, der rund um die Uhr genutzt werden kann. Das Vorhandensein aller Arten von Vorrichtungen und Installationen macht die Verwirklichung dieser Einrichtungselemente sehr einfach. Alles in allem ist dieser Raum ideal, um Freunde und Familie zu empfangen oder einfach nur, um in völliger Privatsphäre zwischen den Dächern von Mailand Ruhe und Frieden zu genießen. Über den kleinen Balkon der Wohnung gelangt man zur Eingangstür des Hauses, von der aus man in den offenen Wohnbereich gelangt. Auf der linken Seite befindet sich der Küchenbereich mit einem bewohnbaren und schön bepflanzten Balkon. Die Wand verfügt über alle notwendigen Voraussetzungen für die Einrichtung einer Eckküche mit Halbinsel. Rechts vom Eingang befindet sich ein schönes Wohnzimmer mit einem internen Aufzug, der zur großen Terrasse im Obergeschoss führt. Diese Räume sind von großen Fenstern umgeben, die den Innenraum erhellen, der von weichen Nuancen wie dem Weiß der Wände und der Cremefarbe des eleganten Harzes auf dem Boden bestimmt wird. Auf der gleichen Ebene, neben der Küche, befindet sich auch das Badezimmer mit Fenster und Duschkabine. Wenn man die Schwelle des sehr ruhigen Schlafbereichs überschreitet, gelangt man zu zwei sehr hellen Schlafzimmern und einem