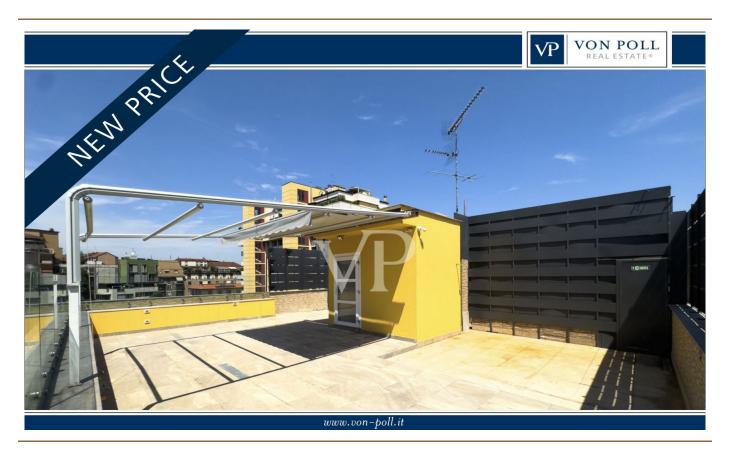

#### Ein erster Eindruck

In der Giulio Belinzaghi Strasse, im Herzen von "Isola Center", einem der begehrtesten und elegantesten Viertel von Mailand, bieten wir exklusiv eine außergewöhnliche Immobilie mit großer Terrasse zum Verkauf an. Die Wohnung wurde vor kurzem mit hochwertigen Materialien renoviert und genießt eine sehr begehrte Südlage. Das Gebäude, das in einer ruhigen und sicheren Straße liegt, wurde vor kurzem renoviert und einige Zusatzarbeiten befinden sich in der Endphase. Der Eingriff hat dem Gebäude ein modernes und gepflegtes Aussehen verliehen. Das Gebäude befindet sich in einem Innenhof zur Straße hin, was zusätzliche Privatsphäre darstellt, weit weg von jeglichem Lärm und Schadstoffen der Stadt, was es zu einer kompletten Oase der Ruhe macht. Diese Wohnung stellt eine wirklich einzigartige Gelegenheit für diejenigen dar, die im Herzen von Mailand in einem exklusiven Kontext leben möchten, der aus wenigen Wohneinheiten besteht, die alle Annehmlichkeiten und Dienstleistungen zur Verfügung haben. Das Haus ist in perfektem Zustand. Im Inneren dieser Immobilie verbinden sich Raum, Klasse und Vielseitigkeit mit dem Vorhandensein der großen Terrasse im Obergeschoss, die direkt vom Aufzug innerhalb der Wohnung aus zugänglich ist. Dieses Detail, ein Element der Einzigartigkeit und des extremen Komforts, macht die Terrasse zu einem integralen Bestandteil der Wohnung und macht sie das ganze Jahr über bewohnbar. Die große Terrasse ist in der Tat äußerst vielseitig, je nach Bedarf kann sie ein Solarium oder ein Spielplatz für Kinder sein, ein elegantes grünes Refugium indem man eine Pergola oder ein biodynamisches Gewächshaus errichtet. Ein repräsentatives Wohnzimmer mit Jacuzzi in einem reservierten und angenehmen Rahmen, der rund um die Uhr genutzt werden kann. Das Vorhandensein aller Arten von Vorrichtungen und Installationen macht die Verwirklichung dieser Einrichtungselemente sehr einfach. Alles in allem ist dieser Raum ideal, um Freunde und Familie zu empfangen oder einfach nur, um in völliger Privatsphäre zwischen den Dächern von Mailand Ruhe und Frieden zu genießen. Über den kleinen Balkon der Wohnung gelangt man zur Eingangstür des Hauses, von der aus man in den offenen Wohnbereich gelangt. Auf der linken Seite befindet sich der Küchenbereich mit einem bewohnbaren und schön bepflanzten Balkon. Die Wand verfügt über alle notwendigen Voraussetzungen für die Einrichtung einer Eckküche mit Halbinsel. Rechts vom Eingang befindet sich ein schönes Wohnzimmer mit einem internen Aufzug, der zur großen Terrasse im Obergeschoss führt. Diese Räume sind von großen Fenstern umgeben, die den Innenraum erhellen, der von weichen Nuancen wie dem Weiß der Wände und der Cremefarbe des eleganten Harzes auf dem Boden bestimmt wird. Auf der gleichen Ebene, neben der Küche, befindet sich auch das Badezimmer mit Fenster und Duschkabine. Wenn man die Schwelle des sehr ruhigen Schlafbereichs überschreitet, gelangt man zu zwei sehr hellen Schlafzimmern und einem