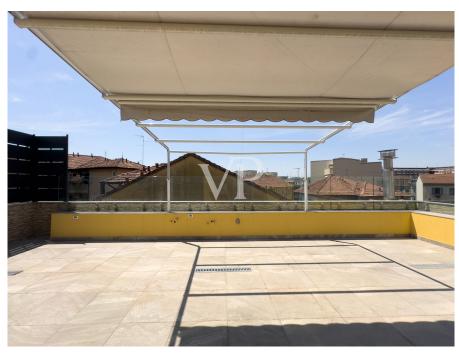

#### Ein erster Eindruck

In der Giulio Belinzaghi Strasse, im Herzen von "Isola Center", einem der begehrtesten und elegantesten Viertel von Mailand, bieten wir exklusiv eine außergewöhnliche Immobilie mit großer Terrasse zum Verkauf an. Die Wohnung wurde vor kurzem mit hochwertigen Materialien renoviert und genießt eine sehr begehrte Südlage. Das Gebäude, das in einer ruhigen und sicheren Straße liegt, wurde vor kurzem renoviert und einige Zusatzarbeiten befinden sich in der Endphase. Der Eingriff hat dem Gebäude ein modernes und gepflegtes Aussehen verliehen. Das Gebäude befindet sich in einem Innenhof zur Straße hin, was zusätzliche Privatsphäre darstellt, weit weg von jeglichem Lärm und Schadstoffen der Stadt, was es zu einer kompletten Oase der Ruhe macht. Diese Wohnung stellt eine wirklich einzigartige Gelegenheit für diejenigen dar, die im Herzen von Mailand in einem exklusiven Kontext leben möchten, der aus wenigen Wohneinheiten besteht, die alle Annehmlichkeiten und Dienstleistungen zur Verfügung haben. Das Haus ist in perfektem Zustand. Im Inneren dieser Immobilie verbinden sich Raum, Klasse und Vielseitigkeit mit dem Vorhandensein der großen Terrasse im Obergeschoss, die direkt vom Aufzug innerhalb der Wohnung aus zugänglich ist. Dieses Detail, ein Element der Einzigartigkeit und des extremen Komforts, macht die Terrasse zu einem integralen Bestandteil der Wohnung und macht sie das ganze Jahr über bewohnbar. Die große Terrasse ist in der Tat äußerst vielseitig, je nach Bedarf kann sie ein Solarium oder ein Spielplatz für Kinder sein, ein elegantes grünes Refugium indem man eine Pergola oder ein biodynamisches Gewächshaus errichtet. Ein repräsentatives Wohnzimmer mit Jacuzzi in einem reservierten und angenehmen Rahmen, der rund um die Uhr genutzt werden kann. Das Vorhandensein aller Arten von Vorrichtungen und Installationen macht die Verwirklichung dieser Einrichtungselemente sehr einfach. Alles in allem ist dieser Raum ideal, um Freunde und Familie zu empfangen oder einfach nur, um in völliger Privatsphäre zwischen den Dächern von Mailand Ruhe und Frieden zu genießen. Über den kleinen Balkon der Wohnung gelangt man zur Eingangstür des Hauses, von der aus man in den offenen Wohnbereich gelangt. Auf der linken Seite befindet sich der Küchenbereich mit einem bewohnbaren und schön bepflanzten Balkon. Die Wand verfügt über alle notwendigen Voraussetzungen für die Einrichtung einer Eckküche mit Halbinsel. Rechts vom Eingang befindet sich ein schönes Wohnzimmer mit einem internen Aufzug, der zur großen Terrasse im Obergeschoss führt. Diese Räume sind von großen Fenstern umgeben, die den Innenraum erhellen, der von weichen Nuancen wie dem Weiß der Wände und der Cremefarbe des eleganten Harzes auf dem Boden bestimmt wird. Auf der gleichen Ebene, neben der Küche, befindet sich auch das Badezimmer mit Fenster und Duschkabine. Wenn man die Schwelle des sehr ruhigen Schlafbereichs überschreitet, gelangt man zu zwei sehr hellen Schlafzimmern und einem