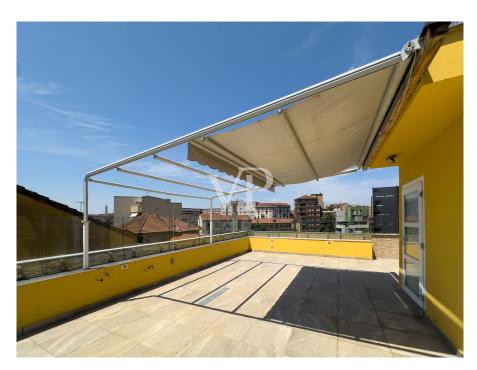

#### Ein erster Eindruck

In der Giulio Belinzaghi Strasse, im Herzen von "Isola Center", einem der begehrtesten und elegantesten Viertel von Mailand, bieten wir exklusiv eine außergewöhnliche Immobilie mit großer Terrasse zum Verkauf an. Die Wohnung wurde vor kurzem mit hochwertigen Materialien renoviert und genießt eine sehr begehrte Südlage. Das Gebäude, das in einer ruhigen und sicheren Straße liegt, wurde vor kurzem renoviert und einige Zusatzarbeiten befinden sich in der Endphase. Der Eingriff hat dem Gebäude ein modernes und gepflegtes Aussehen verliehen. Das Gebäude befindet sich in einem Innenhof zur Straße hin, was zusätzliche Privatsphäre darstellt, weit weg von jeglichem Lärm und Schadstoffen der Stadt, was es zu einer kompletten Oase der Ruhe macht. Diese Wohnung stellt eine wirklich einzigartige Gelegenheit für diejenigen dar, die im Herzen von Mailand in einem exklusiven Kontext leben möchten, der aus wenigen Wohneinheiten besteht, die alle Annehmlichkeiten und Dienstleistungen zur Verfügung haben. Das Haus ist in perfektem Zustand. Im Inneren dieser Immobilie verbinden sich Raum, Klasse und Vielseitigkeit mit dem Vorhandensein der großen Terrasse im Obergeschoss, die direkt vom Aufzug innerhalb der Wohnung aus zugänglich ist. Dieses Detail, ein Element der Einzigartigkeit und des extremen Komforts, macht die Terrasse zu einem integralen Bestandteil der Wohnung und macht sie das ganze Jahr über bewohnbar. Die große Terrasse ist in der Tat äußerst vielseitig, je nach Bedarf kann sie ein Solarium oder ein Spielplatz für Kinder sein, ein elegantes grünes Refugium indem man eine Pergola oder ein biodynamisches Gewächshaus errichtet. Ein repräsentatives Wohnzimmer mit Jacuzzi in einem reservierten und angenehmen Rahmen, der rund um die Uhr genutzt werden kann. Das Vorhandensein aller Arten von Vorrichtungen und Installationen macht die Verwirklichung dieser Einrichtungselemente sehr einfach. Alles in allem ist dieser Raum ideal, um Freunde und Familie zu empfangen oder einfach nur, um in völliger Privatsphäre zwischen den Dächern von Mailand Ruhe und Frieden zu genießen. Über den kleinen Balkon der Wohnung gelangt man zur Eingangstür des Hauses, von der aus man in den offenen Wohnbereich gelangt. Auf der linken Seite befindet sich der Küchenbereich mit einem bewohnbaren und schön bepflanzten Balkon. Die Wand verfügt über alle notwendigen Voraussetzungen für die Einrichtung einer Eckküche mit Halbinsel. Rechts vom Eingang befindet sich ein schönes Wohnzimmer mit einem internen Aufzug, der zur großen Terrasse im Obergeschoss führt. Diese Räume sind von großen Fenstern umgeben, die den Innenraum erhellen, der von weichen Nuancen wie dem Weiß der Wände und der Cremefarbe des eleganten Harzes auf dem Boden bestimmt wird. Auf der gleichen Ebene, neben der Küche, befindet sich auch das Badezimmer mit Fenster und Duschkabine. Wenn man die Schwelle des sehr ruhigen Schlafbereichs überschreitet, gelangt man zu zwei sehr hellen Schlafzimmern und einem