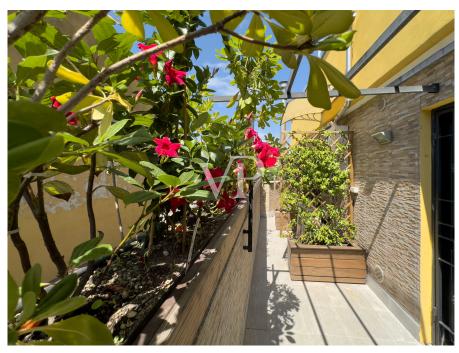

#### Ein erster Eindruck

In der Giulio Belinzaghi Strasse, im Herzen von "Isola Center", einem der begehrtesten und elegantesten Viertel von Mailand, bieten wir exklusiv eine außergewöhnliche Immobilie mit großer Terrasse zum Verkauf an. Die Wohnung wurde vor kurzem mit hochwertigen Materialien renoviert und genießt eine sehr begehrte Südlage. Das Gebäude, das in einer ruhigen und sicheren Straße liegt, wurde vor kurzem renoviert und einige Zusatzarbeiten befinden sich in der Endphase. Der Eingriff hat dem Gebäude ein modernes und gepflegtes Aussehen verliehen. Das Gebäude befindet sich in einem Innenhof zur Straße hin, was zusätzliche Privatsphäre darstellt, weit weg von jeglichem Lärm und Schadstoffen der Stadt, was es zu einer kompletten Oase der Ruhe macht. Diese Wohnung stellt eine wirklich einzigartige Gelegenheit für diejenigen dar, die im Herzen von Mailand in einem exklusiven Kontext leben möchten, der aus wenigen Wohneinheiten besteht, die alle Annehmlichkeiten und Dienstleistungen zur Verfügung haben. Das Haus ist in perfektem Zustand. Im Inneren dieser Immobilie verbinden sich Raum, Klasse und Vielseitigkeit mit dem Vorhandensein der großen Terrasse im Obergeschoss, die direkt vom Aufzug innerhalb der Wohnung aus zugänglich ist. Dieses Detail, ein Element der Einzigartigkeit und des extremen Komforts, macht die Terrasse zu einem integralen Bestandteil der Wohnung und macht sie das ganze Jahr über bewohnbar. Die große Terrasse ist in der Tat äußerst vielseitig, je nach Bedarf kann sie ein Solarium oder ein Spielplatz für Kinder sein, ein elegantes grünes Refugium indem man eine Pergola oder ein biodynamisches Gewächshaus errichtet. Ein repräsentatives Wohnzimmer mit Jacuzzi in einem reservierten und angenehmen Rahmen, der rund um die Uhr genutzt werden kann. Das Vorhandensein aller Arten von Vorrichtungen und Installationen macht die Verwirklichung dieser Einrichtungselemente sehr einfach. Alles in allem ist dieser Raum ideal, um Freunde und Familie zu empfangen oder einfach nur, um in völliger Privatsphäre zwischen den Dächern von Mailand Ruhe und Frieden zu genießen. Über den kleinen Balkon der Wohnung gelangt man zur Eingangstür des Hauses, von der aus man in den offenen Wohnbereich gelangt. Auf der linken Seite befindet sich der Küchenbereich mit einem bewohnbaren und schön bepflanzten Balkon. Die Wand verfügt über alle notwendigen Voraussetzungen für die Einrichtung einer Eckküche mit Halbinsel. Rechts vom Eingang befindet sich ein schönes Wohnzimmer mit einem internen Aufzug, der zur großen Terrasse im Obergeschoss führt. Diese Räume sind von großen Fenstern umgeben, die den Innenraum erhellen, der von weichen Nuancen wie dem Weiß der Wände und der Cremefarbe des eleganten Harzes auf dem Boden bestimmt wird. Auf der gleichen Ebene, neben der Küche, befindet sich auch das Badezimmer mit Fenster und Duschkabine. Wenn man die Schwelle des sehr ruhigen Schlafbereichs überschreitet, gelangt man zu zwei sehr hellen Schlafzimmern und einem