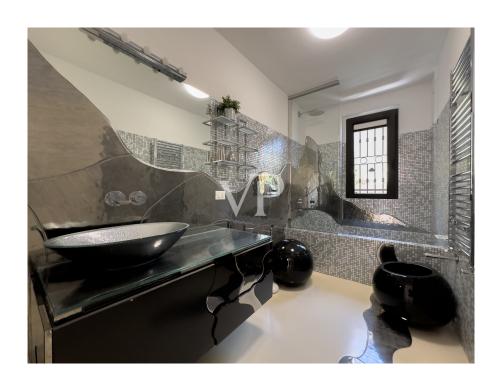

Hauptbadezimmer mit raffinierten Materialien, wie Bisazza-Mosaiken, Bellosta-Armaturen, einer großzügigen Badewanne, die sich in eine praktische Dusche verwandeln lässt, und Sanitärobjekten, die in ihrem Design einzigartig sind. Alles in allem bietet diese außergewöhnliche Immobilie mit dreifacher Süd-, West- und Ostausrichtung und einer großen Terrasse ein unvergleichliches Wohnerlebnis, das sich durch lichtdurchflutete Räume, hochwertige Ausstattungen und ein architektonisches Design auszeichnet, das in seiner Gestaltung einzigartig ist. Hochwertige Ausstattungen und ein architektonisches Design, das den Lebensstil seiner Bewohner definiert, und sich gleichzeitig in einer der begehrtesten und exklusivsten Gegenden von Mailand befindet.