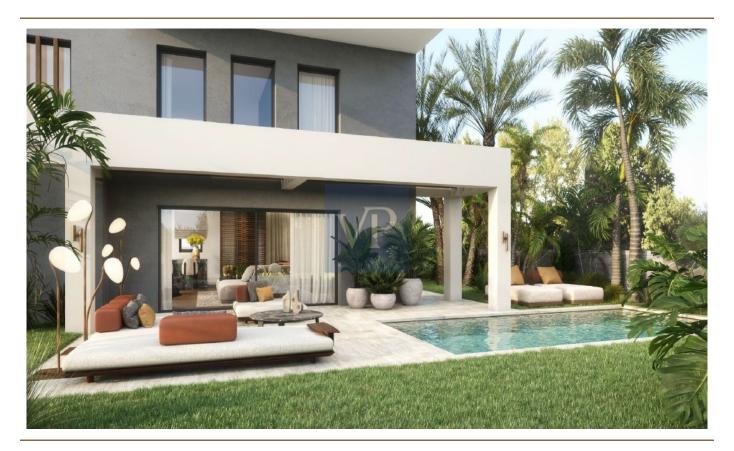

### Ein erster Eindruck

Reverie Secret is an extraordinary corner maisonette nestled in the prestigious golf area of Glyfada, where modern design and exceptional energy efficiency come together to create the ultimate living experience. This luxurious residence spans three levels, offering an ideal combination of comfort, style, and cutting-edge technology. As you enter the semi-basement, you're welcomed by a charming cour anglaise, a versatile space that can serve as a playroom, service room, or even a fourth bedroom. Moving up to the ground floor, the bright and spacious living room is the heart of the home, seamlessly flowing into a fully equipped kitchen and a stylish study area, perfect for both relaxation and productivity. The first floor is dedicated to restful privacy, with three generously sized bedrooms, each with built-in wardrobes, and three beautifully designed bathrooms. Floorto-ceiling windows throughout the home provide spectacular sea views, making it feel like you're living amidst the clouds. Outside, Reverie Secret offers a private garden and a pristine swimming pool, ideal for enjoying the Mediterranean climate in complete serenity. A two-car garage ensures convenience and security, while advanced heating and cooling systems, including underfloor heating and individual VRV ducted air conditioning, offer year-round comfort. With the addition of smart home technology, this home ensures ease of living with enhanced security and convenience at your fingertips. It also features an electric and hybrid vehicle charging system, keeping the environment in mind. Perfectly situated in one of the most coveted locations in Glyfada, Reverie Secret is a sanctuary of modern luxury, providing the ideal setting for families looking for a blend of sophistication, privacy, and contemporary living.