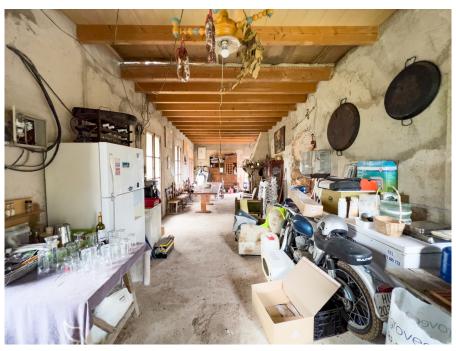

#### Ein erster Eindruck

Wunderschöne, ursprüngliche Finca mit großem Grundstück und Panoramablick in die Berge der Tramuntana und nach Consell. Das Haus ist teilweise saniert und hat ein neues Dach und erstreckt sich auf einer bebauten Fläche von ca. 150 m². Der zukünftige Eigentümer besitzt die Möglichkeit, das Haus nach seinen eigenen Wünschen zu gestalten, und sie in neuem Glanz erstrahlen zu lassen. Das Haus ist umgeben von einem Garten mit Obstbäumen, einer kleinen Koppel und viel Platz für einen Pool. Zu dem Grundstück gehört ein Brunnen, neben Stadtwasser und Stadtstrom. Das Anwesen umfasst drei weitläufige, miteinander verbundene Parzellen, die eine beeindruckende Gesamtfläche von ca. 24.000 m² bieten. Die Grundstücke bestechen durch ihre strategisch günstige, naturnahe Lage und die Weitläufigkeit der Parzellen ermöglicht viel Raum zur Entfaltung und Gestaltung. Zusätzlich eröffnet sich die exklusive Möglichkeit, ein benachbartes Grundstück hinzuzukaufen, wodurch die Gesamtfläche des Anwesens weiter vergrößert werden könnte. Mit diesem zusätzlichen Raum ließe sich das Anwesen ideal erweitern, beispielsweise durch den Bau einer weiteren Finca mit einer Wohnfläche von bis zu 300 m² und bietet somit genügend Platz für ein komfortables und luxuriöses Zuhause im Einklang mit der umgebenden Natur.