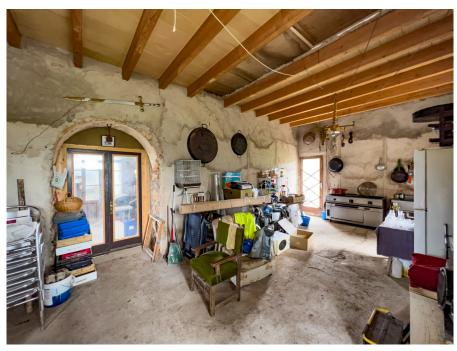

#### Ein erster Eindruck

Wunderschöne, ursprüngliche Finca mit großem Grundstück und Panoramablick in die Berge der Tramuntana und nach Consell. Das Haus ist teilweise saniert und hat ein neues Dach und erstreckt sich auf einer bebauten Fläche von ca. 150 m². Der zukünftige Eigentümer besitzt die Möglichkeit, das Haus nach seinen eigenen Wünschen zu gestalten, und sie in neuem Glanz erstrahlen zu lassen. Das Haus ist umgeben von einem Garten mit Obstbäumen, einer kleinen Koppel und viel Platz für einen Pool. Zu dem Grundstück gehört ein Brunnen, neben Stadtwasser und Stadtstrom. Das Anwesen umfasst drei weitläufige, miteinander verbundene Parzellen, die eine beeindruckende Gesamtfläche von ca. 24.000 m² bieten. Die Grundstücke bestechen durch ihre strategisch günstige, naturnahe Lage und die Weitläufigkeit der Parzellen ermöglicht viel Raum zur Entfaltung und Gestaltung. Zusätzlich eröffnet sich die exklusive Möglichkeit, ein benachbartes Grundstück hinzuzukaufen, wodurch die Gesamtfläche des Anwesens weiter vergrößert werden könnte. Mit diesem zusätzlichen Raum ließe sich das Anwesen ideal erweitern, beispielsweise durch den Bau einer weiteren Finca mit einer Wohnfläche von bis zu 300 m² und bietet somit genügend Platz für ein komfortables und luxuriöses Zuhause im Einklang mit der umgebenden Natur.