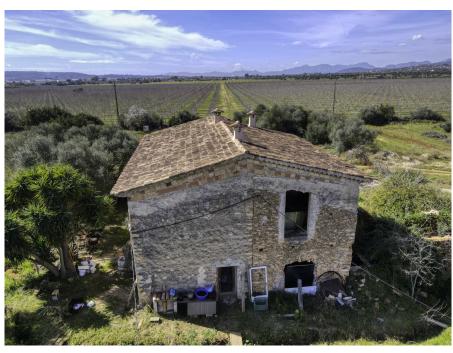

#### Ein erster Eindruck

Wunderschöne, ursprüngliche Finca mit großem Grundstück und Panoramablick in die Berge der Tramuntana und nach Consell. Das Haus ist teilweise saniert und hat ein neues Dach und erstreckt sich auf einer bebauten Fläche von ca. 150 m². Der zukünftige Eigentümer besitzt die Möglichkeit, das Haus nach seinen eigenen Wünschen zu gestalten, und sie in neuem Glanz erstrahlen zu lassen. Das Haus ist umgeben von einem Garten mit Obstbäumen, einer kleinen Koppel und viel Platz für einen Pool. Zu dem Grundstück gehört ein Brunnen, neben Stadtwasser und Stadtstrom. Das Anwesen umfasst drei weitläufige, miteinander verbundene Parzellen, die eine beeindruckende Gesamtfläche von ca. 24.000 m² bieten. Die Grundstücke bestechen durch ihre strategisch günstige, naturnahe Lage und die Weitläufigkeit der Parzellen ermöglicht viel Raum zur Entfaltung und Gestaltung. Zusätzlich eröffnet sich die exklusive Möglichkeit, ein benachbartes Grundstück hinzuzukaufen, wodurch die Gesamtfläche des Anwesens weiter vergrößert werden könnte. Mit diesem zusätzlichen Raum ließe sich das Anwesen ideal erweitern, beispielsweise durch den Bau einer weiteren Finca mit einer Wohnfläche von bis zu 300 m² und bietet somit genügend Platz für ein komfortables und luxuriöses Zuhause im Einklang mit der umgebenden Natur.