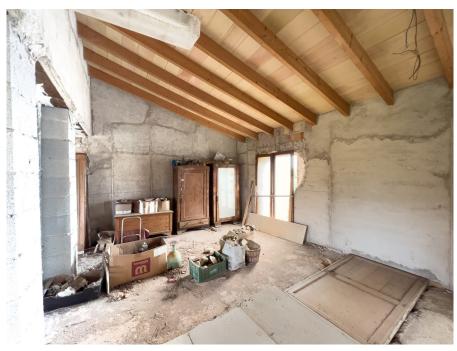

#### Ein erster Eindruck

Wunderschöne, ursprüngliche Finca mit großem Grundstück und Panoramablick in die Berge der Tramuntana und nach Consell. Das Haus ist teilweise saniert und hat ein neues Dach und erstreckt sich auf einer bebauten Fläche von ca. 150 m². Der zukünftige Eigentümer besitzt die Möglichkeit, das Haus nach seinen eigenen Wünschen zu gestalten, und sie in neuem Glanz erstrahlen zu lassen. Das Haus ist umgeben von einem Garten mit Obstbäumen, einer kleinen Koppel und viel Platz für einen Pool. Zu dem Grundstück gehört ein Brunnen, neben Stadtwasser und Stadtstrom. Das Anwesen umfasst drei weitläufige, miteinander verbundene Parzellen, die eine beeindruckende Gesamtfläche von ca. 24.000 m² bieten. Die Grundstücke bestechen durch ihre strategisch günstige, naturnahe Lage und die Weitläufigkeit der Parzellen ermöglicht viel Raum zur Entfaltung und Gestaltung. Zusätzlich eröffnet sich die exklusive Möglichkeit, ein benachbartes Grundstück hinzuzukaufen, wodurch die Gesamtfläche des Anwesens weiter vergrößert werden könnte. Mit diesem zusätzlichen Raum ließe sich das Anwesen ideal erweitern, beispielsweise durch den Bau einer weiteren Finca mit einer Wohnfläche von bis zu 300 m² und bietet somit genügend Platz für ein komfortables und luxuriöses Zuhause im Einklang mit der umgebenden Natur.