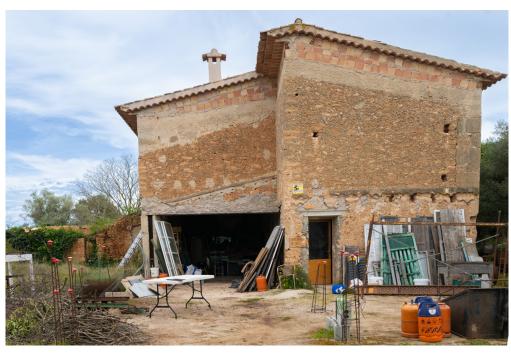

#### Ein erster Eindruck

Wunderschöne, ursprüngliche Finca mit großem Grundstück und Panoramablick in die Berge der Tramuntana und nach Consell. Das Haus ist teilweise saniert und hat ein neues Dach und erstreckt sich auf einer bebauten Fläche von ca. 150 m². Der zukünftige Eigentümer besitzt die Möglichkeit, das Haus nach seinen eigenen Wünschen zu gestalten, und sie in neuem Glanz erstrahlen zu lassen. Das Haus ist umgeben von einem Garten mit Obstbäumen, einer kleinen Koppel und viel Platz für einen Pool. Zu dem Grundstück gehört ein Brunnen, neben Stadtwasser und Stadtstrom. Das Anwesen umfasst drei weitläufige, miteinander verbundene Parzellen, die eine beeindruckende Gesamtfläche von ca. 24.000 m² bieten. Die Grundstücke bestechen durch ihre strategisch günstige, naturnahe Lage und die Weitläufigkeit der Parzellen ermöglicht viel Raum zur Entfaltung und Gestaltung. Zusätzlich eröffnet sich die exklusive Möglichkeit, ein benachbartes Grundstück hinzuzukaufen, wodurch die Gesamtfläche des Anwesens weiter vergrößert werden könnte. Mit diesem zusätzlichen Raum ließe sich das Anwesen ideal erweitern, beispielsweise durch den Bau einer weiteren Finca mit einer Wohnfläche von bis zu 300 m² und bietet somit genügend Platz für ein komfortables und luxuriöses Zuhause im Einklang mit der umgebenden Natur.