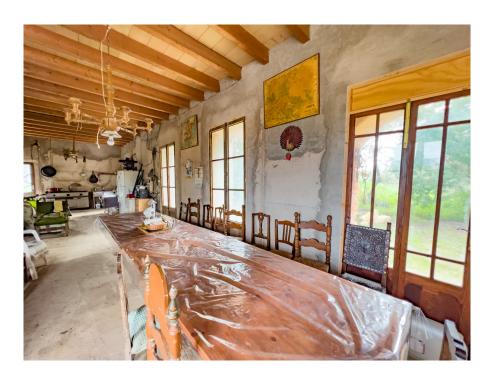

#### Ein erster Eindruck

Wunderschöne, ursprüngliche Finca mit großem Grundstück und Panoramablick in die Berge der Tramuntana und nach Consell. Das Haus ist teilweise saniert und hat ein neues Dach und erstreckt sich auf einer bebauten Fläche von ca. 150 m². Der zukünftige Eigentümer besitzt die Möglichkeit, das Haus nach seinen eigenen Wünschen zu gestalten, und sie in neuem Glanz erstrahlen zu lassen. Das Haus ist umgeben von einem Garten mit Obstbäumen, einer kleinen Koppel und viel Platz für einen Pool. Zu dem Grundstück gehört ein Brunnen, neben Stadtwasser und Stadtstrom. Das Anwesen umfasst drei weitläufige, miteinander verbundene Parzellen, die eine beeindruckende Gesamtfläche von ca. 24.000 m² bieten. Die Grundstücke bestechen durch ihre strategisch günstige, naturnahe Lage und die Weitläufigkeit der Parzellen ermöglicht viel Raum zur Entfaltung und Gestaltung. Zusätzlich eröffnet sich die exklusive Möglichkeit, ein benachbartes Grundstück hinzuzukaufen, wodurch die Gesamtfläche des Anwesens weiter vergrößert werden könnte. Mit diesem zusätzlichen Raum ließe sich das Anwesen ideal erweitern, beispielsweise durch den Bau einer weiteren Finca mit einer Wohnfläche von bis zu 300 m² und bietet somit genügend Platz für ein komfortables und luxuriöses Zuhause im Einklang mit der umgebenden Natur.