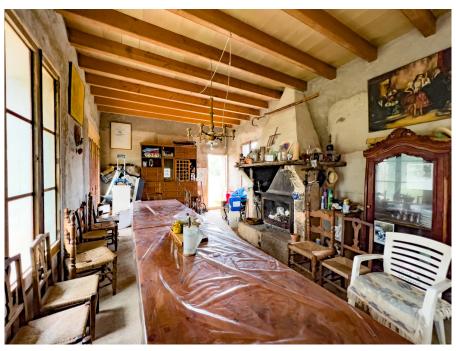

#### Ein erster Eindruck

Wunderschöne, ursprüngliche Finca mit großem Grundstück und Panoramablick in die Berge der Tramuntana und nach Consell. Das Haus ist teilweise saniert und hat ein neues Dach und erstreckt sich auf einer bebauten Fläche von ca. 150 m². Der zukünftige Eigentümer besitzt die Möglichkeit, das Haus nach seinen eigenen Wünschen zu gestalten, und sie in neuem Glanz erstrahlen zu lassen. Das Haus ist umgeben von einem Garten mit Obstbäumen, einer kleinen Koppel und viel Platz für einen Pool. Zu dem Grundstück gehört ein Brunnen, neben Stadtwasser und Stadtstrom. Das Anwesen umfasst drei weitläufige, miteinander verbundene Parzellen, die eine beeindruckende Gesamtfläche von ca. 24.000 m² bieten. Die Grundstücke bestechen durch ihre strategisch günstige, naturnahe Lage und die Weitläufigkeit der Parzellen ermöglicht viel Raum zur Entfaltung und Gestaltung. Zusätzlich eröffnet sich die exklusive Möglichkeit, ein benachbartes Grundstück hinzuzukaufen, wodurch die Gesamtfläche des Anwesens weiter vergrößert werden könnte. Mit diesem zusätzlichen Raum ließe sich das Anwesen ideal erweitern, beispielsweise durch den Bau einer weiteren Finca mit einer Wohnfläche von bis zu 300 m² und bietet somit genügend Platz für ein komfortables und luxuriöses Zuhause im Einklang mit der umgebenden Natur.