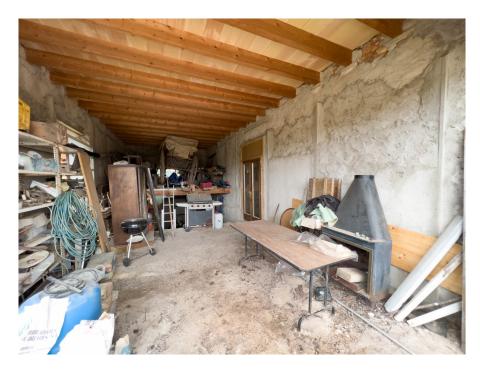

#### Ein erster Eindruck

Wunderschöne, ursprüngliche Finca mit großem Grundstück und Panoramablick in die Berge der Tramuntana und nach Consell. Das Haus ist teilweise saniert und hat ein neues Dach und erstreckt sich auf einer bebauten Fläche von ca. 150 m². Der zukünftige Eigentümer besitzt die Möglichkeit, das Haus nach seinen eigenen Wünschen zu gestalten, und sie in neuem Glanz erstrahlen zu lassen. Das Haus ist umgeben von einem Garten mit Obstbäumen, einer kleinen Koppel und viel Platz für einen Pool. Zu dem Grundstück gehört ein Brunnen, neben Stadtwasser und Stadtstrom. Das Anwesen umfasst drei weitläufige, miteinander verbundene Parzellen, die eine beeindruckende Gesamtfläche von ca. 24.000 m² bieten. Die Grundstücke bestechen durch ihre strategisch günstige, naturnahe Lage und die Weitläufigkeit der Parzellen ermöglicht viel Raum zur Entfaltung und Gestaltung. Zusätzlich eröffnet sich die exklusive Möglichkeit, ein benachbartes Grundstück hinzuzukaufen, wodurch die Gesamtfläche des Anwesens weiter vergrößert werden könnte. Mit diesem zusätzlichen Raum ließe sich das Anwesen ideal erweitern, beispielsweise durch den Bau einer weiteren Finca mit einer Wohnfläche von bis zu 300 m² und bietet somit genügend Platz für ein komfortables und luxuriöses Zuhause im Einklang mit der umgebenden Natur.