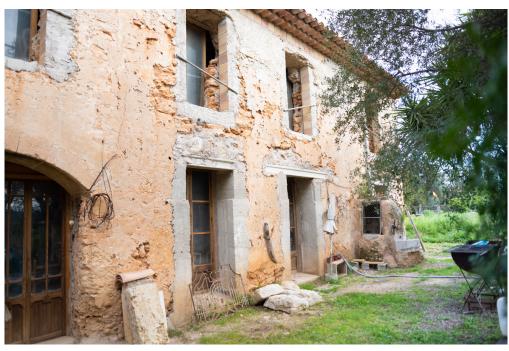

#### Ein erster Eindruck

Wunderschöne, ursprüngliche Finca mit großem Grundstück und Panoramablick in die Berge der Tramuntana und nach Consell. Das Haus ist teilweise saniert und hat ein neues Dach und erstreckt sich auf einer bebauten Fläche von ca. 150 m². Der zukünftige Eigentümer besitzt die Möglichkeit, das Haus nach seinen eigenen Wünschen zu gestalten, und sie in neuem Glanz erstrahlen zu lassen. Das Haus ist umgeben von einem Garten mit Obstbäumen, einer kleinen Koppel und viel Platz für einen Pool. Zu dem Grundstück gehört ein Brunnen, neben Stadtwasser und Stadtstrom. Das Anwesen umfasst drei weitläufige, miteinander verbundene Parzellen, die eine beeindruckende Gesamtfläche von ca. 24.000 m² bieten. Die Grundstücke bestechen durch ihre strategisch günstige, naturnahe Lage und die Weitläufigkeit der Parzellen ermöglicht viel Raum zur Entfaltung und Gestaltung. Zusätzlich eröffnet sich die exklusive Möglichkeit, ein benachbartes Grundstück hinzuzukaufen, wodurch die Gesamtfläche des Anwesens weiter vergrößert werden könnte. Mit diesem zusätzlichen Raum ließe sich das Anwesen ideal erweitern, beispielsweise durch den Bau einer weiteren Finca mit einer Wohnfläche von bis zu 300 m² und bietet somit genügend Platz für ein komfortables und luxuriöses Zuhause im Einklang mit der umgebenden Natur.