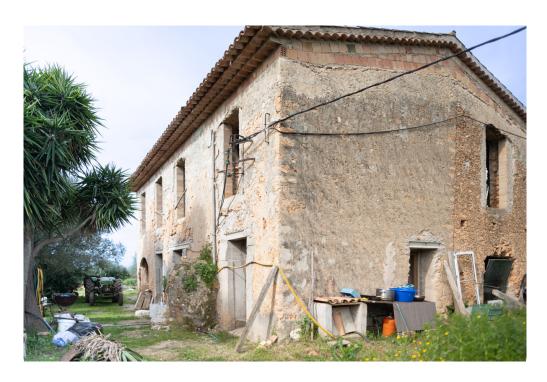

#### Ein erster Eindruck

Wunderschöne, ursprüngliche Finca mit großem Grundstück und Panoramablick in die Berge der Tramuntana und nach Consell. Das Haus ist teilweise saniert und hat ein neues Dach und erstreckt sich auf einer bebauten Fläche von ca. 150 m². Der zukünftige Eigentümer besitzt die Möglichkeit, das Haus nach seinen eigenen Wünschen zu gestalten, und sie in neuem Glanz erstrahlen zu lassen. Das Haus ist umgeben von einem Garten mit Obstbäumen, einer kleinen Koppel und viel Platz für einen Pool. Zu dem Grundstück gehört ein Brunnen, neben Stadtwasser und Stadtstrom. Das Anwesen umfasst drei weitläufige, miteinander verbundene Parzellen, die eine beeindruckende Gesamtfläche von ca. 24.000 m² bieten. Die Grundstücke bestechen durch ihre strategisch günstige, naturnahe Lage und die Weitläufigkeit der Parzellen ermöglicht viel Raum zur Entfaltung und Gestaltung. Zusätzlich eröffnet sich die exklusive Möglichkeit, ein benachbartes Grundstück hinzuzukaufen, wodurch die Gesamtfläche des Anwesens weiter vergrößert werden könnte. Mit diesem zusätzlichen Raum ließe sich das Anwesen ideal erweitern, beispielsweise durch den Bau einer weiteren Finca mit einer Wohnfläche von bis zu 300 m² und bietet somit genügend Platz für ein komfortables und luxuriöses Zuhause im Einklang mit der umgebenden Natur.