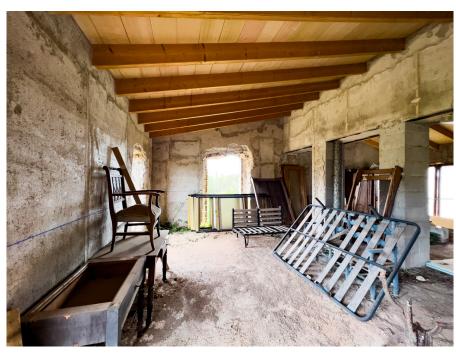

#### Ein erster Eindruck

Wunderschöne, ursprüngliche Finca mit großem Grundstück und Panoramablick in die Berge der Tramuntana und nach Consell. Das Haus ist teilweise saniert und hat ein neues Dach und erstreckt sich auf einer bebauten Fläche von ca. 150 m². Der zukünftige Eigentümer besitzt die Möglichkeit, das Haus nach seinen eigenen Wünschen zu gestalten, und sie in neuem Glanz erstrahlen zu lassen. Das Haus ist umgeben von einem Garten mit Obstbäumen, einer kleinen Koppel und viel Platz für einen Pool. Zu dem Grundstück gehört ein Brunnen, neben Stadtwasser und Stadtstrom. Das Anwesen umfasst drei weitläufige, miteinander verbundene Parzellen, die eine beeindruckende Gesamtfläche von ca. 24.000 m² bieten. Die Grundstücke bestechen durch ihre strategisch günstige, naturnahe Lage und die Weitläufigkeit der Parzellen ermöglicht viel Raum zur Entfaltung und Gestaltung. Zusätzlich eröffnet sich die exklusive Möglichkeit, ein benachbartes Grundstück hinzuzukaufen, wodurch die Gesamtfläche des Anwesens weiter vergrößert werden könnte. Mit diesem zusätzlichen Raum ließe sich das Anwesen ideal erweitern, beispielsweise durch den Bau einer weiteren Finca mit einer Wohnfläche von bis zu 300 m² und bietet somit genügend Platz für ein komfortables und luxuriöses Zuhause im Einklang mit der umgebenden Natur.