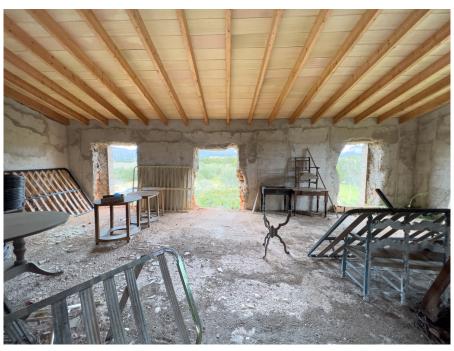

#### Ein erster Eindruck

Wunderschöne, ursprüngliche Finca mit großem Grundstück und Panoramablick in die Berge der Tramuntana und nach Consell. Das Haus ist teilweise saniert und hat ein neues Dach und erstreckt sich auf einer bebauten Fläche von ca. 150 m². Der zukünftige Eigentümer besitzt die Möglichkeit, das Haus nach seinen eigenen Wünschen zu gestalten, und sie in neuem Glanz erstrahlen zu lassen. Das Haus ist umgeben von einem Garten mit Obstbäumen, einer kleinen Koppel und viel Platz für einen Pool. Zu dem Grundstück gehört ein Brunnen, neben Stadtwasser und Stadtstrom. Das Anwesen umfasst drei weitläufige, miteinander verbundene Parzellen, die eine beeindruckende Gesamtfläche von ca. 24.000 m² bieten. Die Grundstücke bestechen durch ihre strategisch günstige, naturnahe Lage und die Weitläufigkeit der Parzellen ermöglicht viel Raum zur Entfaltung und Gestaltung. Zusätzlich eröffnet sich die exklusive Möglichkeit, ein benachbartes Grundstück hinzuzukaufen, wodurch die Gesamtfläche des Anwesens weiter vergrößert werden könnte. Mit diesem zusätzlichen Raum ließe sich das Anwesen ideal erweitern, beispielsweise durch den Bau einer weiteren Finca mit einer Wohnfläche von bis zu 300 m² und bietet somit genügend Platz für ein komfortables und luxuriöses Zuhause im Einklang mit der umgebenden Natur.