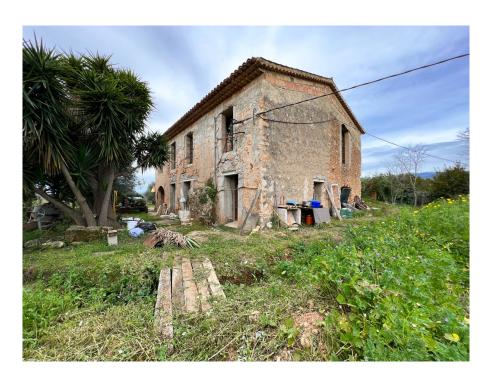

#### Ein erster Eindruck

Wunderschöne, ursprüngliche Finca mit großem Grundstück und Panoramablick in die Berge der Tramuntana und nach Consell. Das Haus ist teilweise saniert und hat ein neues Dach und erstreckt sich auf einer bebauten Fläche von ca. 150 m². Der zukünftige Eigentümer besitzt die Möglichkeit, das Haus nach seinen eigenen Wünschen zu gestalten, und sie in neuem Glanz erstrahlen zu lassen. Das Haus ist umgeben von einem Garten mit Obstbäumen, einer kleinen Koppel und viel Platz für einen Pool. Zu dem Grundstück gehört ein Brunnen, neben Stadtwasser und Stadtstrom. Das Anwesen umfasst drei weitläufige, miteinander verbundene Parzellen, die eine beeindruckende Gesamtfläche von ca. 24.000 m² bieten. Die Grundstücke bestechen durch ihre strategisch günstige, naturnahe Lage und die Weitläufigkeit der Parzellen ermöglicht viel Raum zur Entfaltung und Gestaltung. Zusätzlich eröffnet sich die exklusive Möglichkeit, ein benachbartes Grundstück hinzuzukaufen, wodurch die Gesamtfläche des Anwesens weiter vergrößert werden könnte. Mit diesem zusätzlichen Raum ließe sich das Anwesen ideal erweitern, beispielsweise durch den Bau einer weiteren Finca mit einer Wohnfläche von bis zu 300 m² und bietet somit genügend Platz für ein komfortables und luxuriöses Zuhause im Einklang mit der umgebenden Natur.