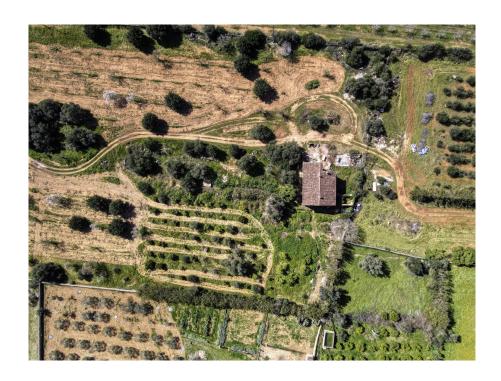

#### Ein erster Eindruck

Wunderschöne, ursprüngliche Finca mit großem Grundstück und Panoramablick in die Berge der Tramuntana und nach Consell. Das Haus ist teilweise saniert und hat ein neues Dach und erstreckt sich auf einer bebauten Fläche von ca. 150 m². Der zukünftige Eigentümer besitzt die Möglichkeit, das Haus nach seinen eigenen Wünschen zu gestalten, und sie in neuem Glanz erstrahlen zu lassen. Das Haus ist umgeben von einem Garten mit Obstbäumen, einer kleinen Koppel und viel Platz für einen Pool. Zu dem Grundstück gehört ein Brunnen, neben Stadtwasser und Stadtstrom. Das Anwesen umfasst drei weitläufige, miteinander verbundene Parzellen, die eine beeindruckende Gesamtfläche von ca. 24.000 m² bieten. Die Grundstücke bestechen durch ihre strategisch günstige, naturnahe Lage und die Weitläufigkeit der Parzellen ermöglicht viel Raum zur Entfaltung und Gestaltung. Zusätzlich eröffnet sich die exklusive Möglichkeit, ein benachbartes Grundstück hinzuzukaufen, wodurch die Gesamtfläche des Anwesens weiter vergrößert werden könnte. Mit diesem zusätzlichen Raum ließe sich das Anwesen ideal erweitern, beispielsweise durch den Bau einer weiteren Finca mit einer Wohnfläche von bis zu 300 m² und bietet somit genügend Platz für ein komfortables und luxuriöses Zuhause im Einklang mit der umgebenden Natur.