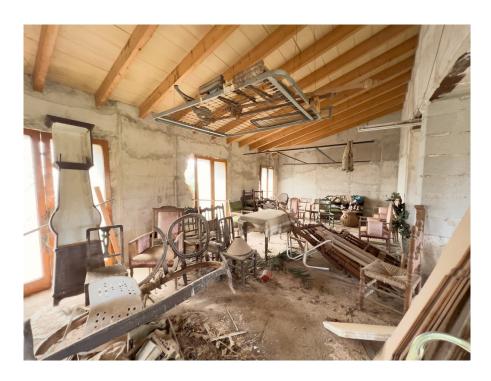

#### Ein erster Eindruck

Wunderschöne, ursprüngliche Finca mit großem Grundstück und Panoramablick in die Berge der Tramuntana und nach Consell. Das Haus ist teilweise saniert und hat ein neues Dach und erstreckt sich auf einer bebauten Fläche von ca. 150 m². Der zukünftige Eigentümer besitzt die Möglichkeit, das Haus nach seinen eigenen Wünschen zu gestalten, und sie in neuem Glanz erstrahlen zu lassen. Das Haus ist umgeben von einem Garten mit Obstbäumen, einer kleinen Koppel und viel Platz für einen Pool. Zu dem Grundstück gehört ein Brunnen, neben Stadtwasser und Stadtstrom. Das Anwesen umfasst drei weitläufige, miteinander verbundene Parzellen, die eine beeindruckende Gesamtfläche von ca. 24.000 m² bieten. Die Grundstücke bestechen durch ihre strategisch günstige, naturnahe Lage und die Weitläufigkeit der Parzellen ermöglicht viel Raum zur Entfaltung und Gestaltung. Zusätzlich eröffnet sich die exklusive Möglichkeit, ein benachbartes Grundstück hinzuzukaufen, wodurch die Gesamtfläche des Anwesens weiter vergrößert werden könnte. Mit diesem zusätzlichen Raum ließe sich das Anwesen ideal erweitern, beispielsweise durch den Bau einer weiteren Finca mit einer Wohnfläche von bis zu 300 m² und bietet somit genügend Platz für ein komfortables und luxuriöses Zuhause im Einklang mit der umgebenden Natur.