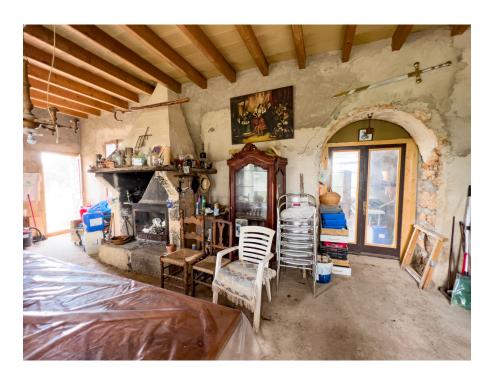

#### Ein erster Eindruck

Wunderschöne, ursprüngliche Finca mit großem Grundstück und Panoramablick in die Berge der Tramuntana und nach Consell. Das Haus ist teilweise saniert und hat ein neues Dach und erstreckt sich auf einer bebauten Fläche von ca. 150 m². Der zukünftige Eigentümer besitzt die Möglichkeit, das Haus nach seinen eigenen Wünschen zu gestalten, und sie in neuem Glanz erstrahlen zu lassen. Das Haus ist umgeben von einem Garten mit Obstbäumen, einer kleinen Koppel und viel Platz für einen Pool. Zu dem Grundstück gehört ein Brunnen, neben Stadtwasser und Stadtstrom. Das Anwesen umfasst drei weitläufige, miteinander verbundene Parzellen, die eine beeindruckende Gesamtfläche von ca. 24.000 m² bieten. Die Grundstücke bestechen durch ihre strategisch günstige, naturnahe Lage und die Weitläufigkeit der Parzellen ermöglicht viel Raum zur Entfaltung und Gestaltung. Zusätzlich eröffnet sich die exklusive Möglichkeit, ein benachbartes Grundstück hinzuzukaufen, wodurch die Gesamtfläche des Anwesens weiter vergrößert werden könnte. Mit diesem zusätzlichen Raum ließe sich das Anwesen ideal erweitern, beispielsweise durch den Bau einer weiteren Finca mit einer Wohnfläche von bis zu 300 m² und bietet somit genügend Platz für ein komfortables und luxuriöses Zuhause im Einklang mit der umgebenden Natur.