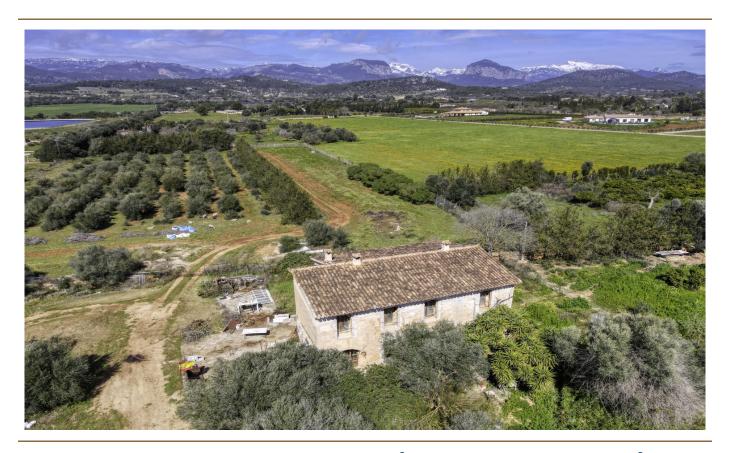

#### Ein erster Eindruck

Wunderschöne, ursprüngliche Finca mit großem Grundstück und Panoramablick in die Berge der Tramuntana und nach Consell. Das Haus ist teilweise saniert und hat ein neues Dach und erstreckt sich auf einer bebauten Fläche von ca. 150 m². Der zukünftige Eigentümer besitzt die Möglichkeit, das Haus nach seinen eigenen Wünschen zu gestalten, und sie in neuem Glanz erstrahlen zu lassen. Das Haus ist umgeben von einem Garten mit Obstbäumen, einer kleinen Koppel und viel Platz für einen Pool. Zu dem Grundstück gehört ein Brunnen, neben Stadtwasser und Stadtstrom. Das Anwesen umfasst drei weitläufige, miteinander verbundene Parzellen, die eine beeindruckende Gesamtfläche von ca. 24.000 m² bieten. Die Grundstücke bestechen durch ihre strategisch günstige, naturnahe Lage und die Weitläufigkeit der Parzellen ermöglicht viel Raum zur Entfaltung und Gestaltung. Zusätzlich eröffnet sich die exklusive Möglichkeit, ein benachbartes Grundstück hinzuzukaufen, wodurch die Gesamtfläche des Anwesens weiter vergrößert werden könnte. Mit diesem zusätzlichen Raum ließe sich das Anwesen ideal erweitern, beispielsweise durch den Bau einer weiteren Finca mit einer Wohnfläche von bis zu 300 m² und bietet somit genügend Platz für ein komfortables und luxuriöses Zuhause im Einklang mit der umgebenden Natur.

#### Alles zum Standort

Consell, ein Dorf im Herzen Mallorcas mit ca. 4.000 Einwohnern, ist umgeben von sanften Hügeln und malerischen Weingütern und ein idealer Ort für diejenigen, die Ruhe und Authentizität suchen, ohne auf die Nähe zu urbanen Zentren zu verzichten. Palma ist nur ca. 25 km und der Flughafen ca. 30 km entfernt. Consell begeistert mit seiner Kirche Sant Bartomeu und dem charmanten Dorfplatz, der von gemütlichen Cafés und Restaurants gesäumt ist. Die lokale 300 Jahre alte Weinkellerei Can Ribas ist ein Highlight für Weinliebhaber und bietet Verkostungen sowie Einblicke in die traditionelle Weinherstellung der Region. Ein besonderes Highlight ist der sonntägliche Floh- und Antiquitätenmarkt, der Besucher aus der ganzen Insel anzieht. Früher war Consell für die Taschenmesserproduktion, den "Trinxets" bekannt und in der Landwirtschaftsgenossenschft gibt es die einzige maschinelle Anlage zum knacken, schälen und verpacken von Mandeln auf Mallorca. Familien schätzen Consell wegen seiner Nähe zu mehreren angesehenen Schulen. Die Escola Pública Mestre Colom ist eine beliebte Grundschule, und auch weiterführende Schulen in den Nachbarorten sind gut erreichbar. Zudem gibt es in der Umgebung eine Vielzahl an Wander- und Radwegen, die die natürliche Schönheit der Insel erkunden lassen. Consell bietet somit eine perfekte Balance zwischen ländlichem Charme und der Nähe zu städtischen Annehmlichkeiten, ideal für ein entspanntes Leben in einer der schönsten Regionen Mallorcas.