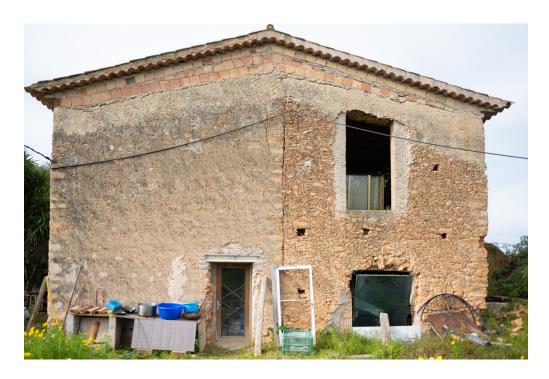

#### Ein erster Eindruck

Wunderschöne, ursprüngliche Finca mit großem Grundstück und Panoramablick in die Berge der Tramuntana und nach Consell. Das Haus ist teilweise saniert und hat ein neues Dach und erstreckt sich auf einer bebauten Fläche von ca. 150 m². Der zukünftige Eigentümer besitzt die Möglichkeit, das Haus nach seinen eigenen Wünschen zu gestalten, und sie in neuem Glanz erstrahlen zu lassen. Das Haus ist umgeben von einem Garten mit Obstbäumen, einer kleinen Koppel und viel Platz für einen Pool. Zu dem Grundstück gehört ein Brunnen, neben Stadtwasser und Stadtstrom. Das Anwesen umfasst drei weitläufige, miteinander verbundene Parzellen, die eine beeindruckende Gesamtfläche von ca. 24.000 m² bieten. Die Grundstücke bestechen durch ihre strategisch günstige, naturnahe Lage und die Weitläufigkeit der Parzellen ermöglicht viel Raum zur Entfaltung und Gestaltung. Zusätzlich eröffnet sich die exklusive Möglichkeit, ein benachbartes Grundstück hinzuzukaufen, wodurch die Gesamtfläche des Anwesens weiter vergrößert werden könnte. Mit diesem zusätzlichen Raum ließe sich das Anwesen ideal erweitern, beispielsweise durch den Bau einer weiteren Finca mit einer Wohnfläche von bis zu 300 m² und bietet somit genügend Platz für ein komfortables und luxuriöses Zuhause im Einklang mit der umgebenden Natur.