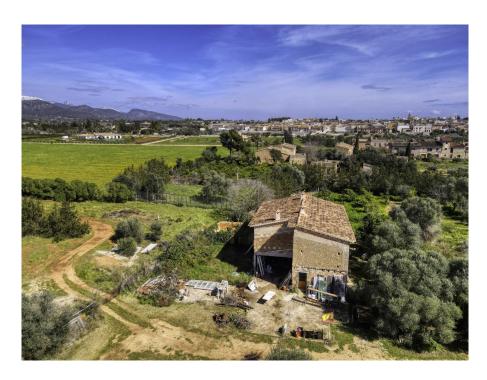

#### Ein erster Eindruck

Wunderschöne, ursprüngliche Finca mit großem Grundstück und Panoramablick in die Berge der Tramuntana und nach Consell. Das Haus ist teilweise saniert und hat ein neues Dach und erstreckt sich auf einer bebauten Fläche von ca. 150 m². Der zukünftige Eigentümer besitzt die Möglichkeit, das Haus nach seinen eigenen Wünschen zu gestalten, und sie in neuem Glanz erstrahlen zu lassen. Das Haus ist umgeben von einem Garten mit Obstbäumen, einer kleinen Koppel und viel Platz für einen Pool. Zu dem Grundstück gehört ein Brunnen, neben Stadtwasser und Stadtstrom. Das Anwesen umfasst drei weitläufige, miteinander verbundene Parzellen, die eine beeindruckende Gesamtfläche von ca. 24.000 m² bieten. Die Grundstücke bestechen durch ihre strategisch günstige, naturnahe Lage und die Weitläufigkeit der Parzellen ermöglicht viel Raum zur Entfaltung und Gestaltung. Zusätzlich eröffnet sich die exklusive Möglichkeit, ein benachbartes Grundstück hinzuzukaufen, wodurch die Gesamtfläche des Anwesens weiter vergrößert werden könnte. Mit diesem zusätzlichen Raum ließe sich das Anwesen ideal erweitern, beispielsweise durch den Bau einer weiteren Finca mit einer Wohnfläche von bis zu 300 m² und bietet somit genügend Platz für ein komfortables und luxuriöses Zuhause im Einklang mit der umgebenden Natur.